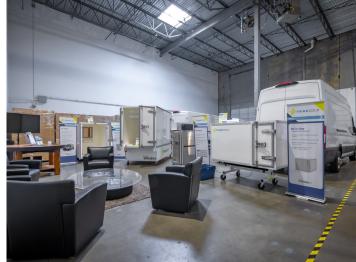

### PROPERTY **HIGHLIGHTS**

An opportunity to sublease approximately 9,402 square feet of warehouse and offices on two levels, in the modern, well maintained and sought after Burnaby Business Park.

| Total Area:                    | 9,402 SF                                                                      |
|--------------------------------|-------------------------------------------------------------------------------|
| Ground Floor SF:               | 6,687 SF                                                                      |
| Ground Floor Warehouse/Office: | 6 closed offices, 1 boardroom<br>and 2 washrooms                              |
| Second Floor SF:               | 2,715 SF                                                                      |
| Second Floor Office            | 5 closed offices, 1 boardroom, 1 print room,<br>1 washroom, and a kitchenette |
| Zoning:                        | M5 Light Industrial                                                           |
| Clear Height:                  | 26' clear                                                                     |
| Loading:                       | 2 oversized grade doors                                                       |
| Parking:                       | Ample on-site parking                                                         |
| Floor Load Capacity            | 500 lbs PSF                                                                   |
| Power:                         | 200 amp, 347/600 volt, 3-phase                                                |
| Lease Rate:                    | Contact Listing Agents                                                        |
| Additional Rent:               | \$7.06 PSF                                                                    |
| / Sublease Term:               | Expires November 30, 2026                                                     |