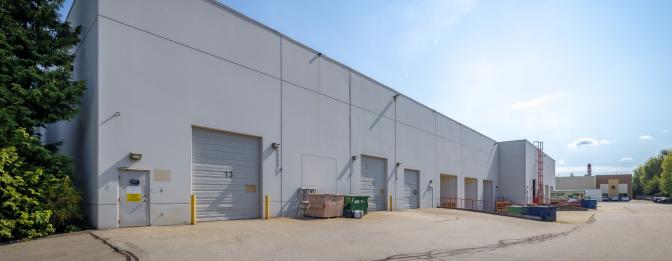

### PROPERTY **HIGHLIGHTS**

An opportunity to sublease approximately 9,402 square feet of warehouse and offices on two levels, in the modern, well maintained and sought after Burnaby Business Park.

| Total Area:                    | 9,402 SF                                                                      |
|--------------------------------|-------------------------------------------------------------------------------|
| Ground Floor SF:               | 6,687 SF                                                                      |
| Ground Floor Warehouse/Office: | 6 closed offices, 1 boardroom<br>and 2 washrooms                              |
| Second Floor SF:               | 2,715 SF                                                                      |
| Second Floor Office            | 5 closed offices, 1 boardroom, 1 print room,<br>1 washroom, and a kitchenette |
| Zoning:                        | M5 Light Industrial                                                           |
| Clear Height:                  | 26' clear                                                                     |
| Loading:                       | 2 oversized grade doors                                                       |
| Parking:                       | Ample on-site parking                                                         |
| Floor Load Capacity            | 500 lbs PSF                                                                   |
| Power:                         | 200 amp, 347/600 volt, 3-phase                                                |
| Lease Rate:                    | Contact Listing Agents                                                        |
| Additional Rent:               | \$7.06 PSF                                                                    |
| / Sublease Term:               | Expires November 30, 2026                                                     |

# THE SITE 9,402 SF