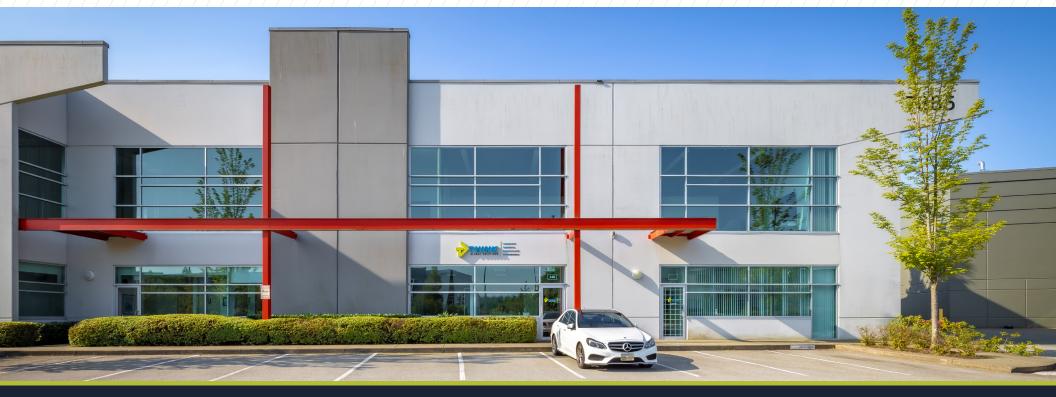

### FOR SUBLEASE 9,402 SF

## #140 - 7885 NORTH FRASER WAY

### PROPERTY **HIGHLIGHTS**

An opportunity to sublease approximately 9,402 square feet of warehouse and offices on two levels, in the modern, well maintained and sought after Burnaby Business Park.

| Total Area:                    | 9,402 SF                                                                      |
|--------------------------------|-------------------------------------------------------------------------------|
| Ground Floor SF:               | 6,687 SF                                                                      |
| Ground Floor Warehouse/Office: | 6 closed offices, 1 boardroom<br>and 2 washrooms                              |
| Second Floor SF:               | 2,715 SF                                                                      |
| Second Floor Office            | 5 closed offices, 1 boardroom, 1 print room,<br>1 washroom, and a kitchenette |
| Zoning:                        | M5 Light Industrial                                                           |
| Clear Height:                  | 26' clear                                                                     |
| Loading:                       | 2 oversized grade doors                                                       |
| Parking:                       | Ample on-site parking                                                         |
| Floor Load Capacity            | 500 lbs PSF                                                                   |
| Power:                         | 200 amp, 347/600 volt, 3-phase                                                |
| Lease Rate:                    | Contact Listing Agents                                                        |
| Additional Rent:               | \$7.06 PSF                                                                    |
| / Sublease Term:               | Expires November 30, 2026                                                     |