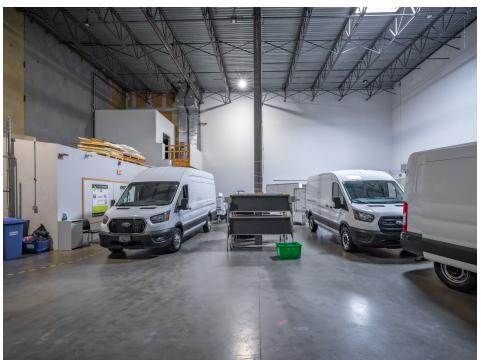

### PROPERTY **HIGHLIGHTS**

An opportunity to sublease approximately 9,402 square feet of warehouse and offices on two levels, in the modern, well maintained and sought after Burnaby Business Park.

| Total Area:                    | 9,402 SF                                                                      |
|--------------------------------|-------------------------------------------------------------------------------|
| Ground Floor SF:               | 6,687 SF                                                                      |
| Ground Floor Warehouse/Office: | 6 closed offices, 1 boardroom<br>and 2 washrooms                              |
| Second Floor SF:               | 2,715 SF                                                                      |
| Second Floor Office            | 5 closed offices, 1 boardroom, 1 print room,<br>1 washroom, and a kitchenette |
| Zoning:                        | M5 Light Industrial                                                           |
| Clear Height:                  | 26' clear                                                                     |
| Loading:                       | 2 oversized grade doors                                                       |
| Parking:                       | Ample on-site parking                                                         |
| Floor Load Capacity            | 500 lbs PSF                                                                   |
| Power:                         | 200 amp, 347/600 volt, 3-phase                                                |
| Lease Rate:                    | Contact Listing Agents                                                        |
| Additional Rent:               | \$7.06 PSF                                                                    |
| / Sublease Term:               | Expires November 30, 2026                                                     |