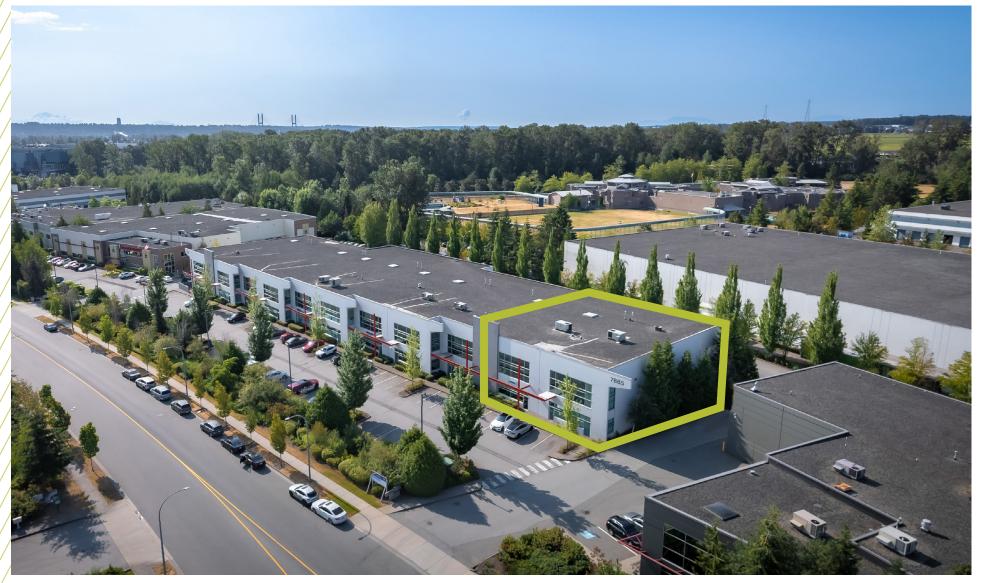

|
| Parking:                       | Ample on-site parking                                                         |
| Floor Load Capacity            | 500 lbs PSF                                                                   |
| Power:                         | 200 amp, 347/600 volt, 3-phase                                                |
| Lease Rate:                    | Contact Listing Agents                                                        |
| Additional Rent:               | \$7.06 PSF                                                                    |
| / Sublease Term:               | Expires November 30, 2026                                                     |





#140 - 7885 NORTH FRASER WAY | BURNABY

# THE SITE 9,402 SF













### CONTACT LISTING AGENTS

#### **D. NATHAN KEWIN**

Personal Real Estate Corporation Vice President +1 604 640 5885 nathan.kewin@cushwake.com

#### **BLAKE GOZDA**

Personal Real Estate Corporation Vice President +1 604 608 5971 blake.gozda@cushwake.com

#### **ADAM DAHER**

Associate +1 604 608 5923 adam.daher@cushwake.com

700 West Georgia Street, Suite 1200 Vancouver, British Columbia V7Y 1A1 cushmanwakefield.ca



©2024 Cushman & Wakefield ULC. All rights reserved. The information contained in this communication is strictly confidential. This information has been obtained from sources believed to be reliable but has not been verified. NO WARRANTY OR REPRESENTATION, EXPRESS OR IMPLIED, IS MADE AS TO THE CONDITION OF THE PROPERTY (OR PROPERTIES) REFERENCED HEREIN OR AS TO T