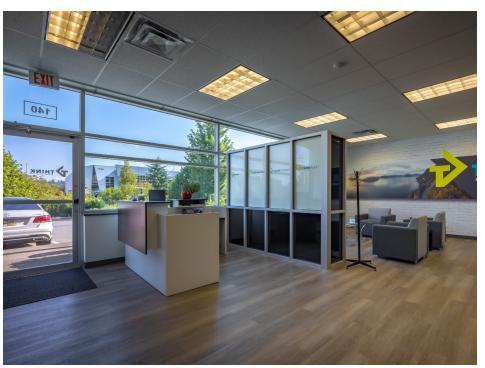

### PROPERTY **HIGHLIGHTS**

An opportunity to sublease approximately 9,402 square feet of warehouse and offices on two levels, in the modern, well maintained and sought after Burnaby Business Park.

| Total Area:                    | 9,402 SF                                                                      |
|--------------------------------|-------------------------------------------------------------------------------|
| Ground Floor SF:               | 6,687 SF                                                                      |
| Ground Floor Warehouse/Office: | 6 closed offices, 1 boardroom<br>and 2 washrooms                              |
| Second Floor SF:               | 2,715 SF                                                                      |
| Second Floor Office            | 5 closed offices, 1 boardroom, 1 print room,<br>1 washroom, and a kitchenette |
| Zoning:                        | M5 Light Industrial                                                           |
| Clear Height:                  | 26' clear                                                                     |
| Loading:                       | 2 oversized grade doors                                                       |
| Parking:                       | Ample on-site parking                                                         |
| Floor Load Capacity            | 500 lbs PSF                                                                   |
| Power:                         | 200 amp, 347/600 volt, 3-phase                                                |
| Lease Rate:                    | Contact Listing Agents                                                        |
| Additional Rent:               | \$7.06 PSF                                                                    |
| / Sublease Term:               | Expires November 30, 2026                                                     |