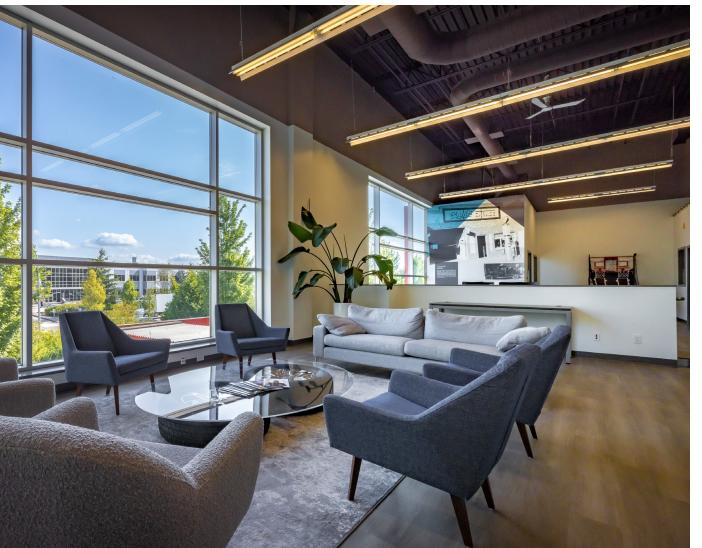

### PROPERTY **HIGHLIGHTS**

An opportunity to sublease approximately 9,402 square feet of warehouse and offices on two levels, in the modern, well maintained and sought after Burnaby Business Park.

| Total Area:                    | 9,402 SF                                                                      |
|--------------------------------|-------------------------------------------------------------------------------|
| Ground Floor SF:               | 6,687 SF                                                                      |
| Ground Floor Warehouse/Office: | 6 closed offices, 1 boardroom<br>and 2 washrooms                              |
| Second Floor SF:               | 2,715 SF                                                                      |
| Second Floor Office            | 5 closed offices, 1 boardroom, 1 print room,<br>1 washroom, and a kitchenette |
| Zoning:                        | M5 Light Industrial                                                           |
| Clear Height:                  | 26' clear                                                                     |
| Loading:                       | 2 oversized grade doors                                                       |
| Parking:                       | Ample on-site parking                                                         |
| Floor Load Capacity            | 500 lbs PSF                                                                   |
| Power:                         | 200 amp, 347/600 volt, 3-phase                                                |
| Lease Rate:                    | Contact Listing Agents                                                        |
| Additional Rent:               | \$7.06 PSF                                                                    |
| / Sublease Term:               | Expires November 30, 2026                                                     |