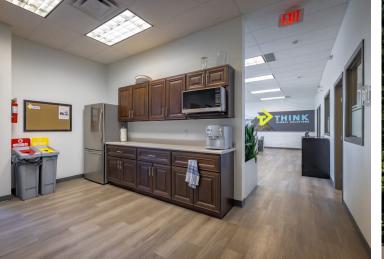

### PROPERTY **HIGHLIGHTS**

An opportunity to sublease approximately 9,402 square feet of warehouse and offices on two levels, in the modern, well maintained and sought after Burnaby Business Park.

| Total Area:                    | 9,402 SF                                                                      |
|--------------------------------|-------------------------------------------------------------------------------|
| Ground Floor SF:               | 6,687 SF                                                                      |
| Ground Floor Warehouse/Office: | 6 closed offices, 1 boardroom<br>and 2 washrooms                              |
| Second Floor SF:               | 2,715 SF                                                                      |
| Second Floor Office            | 5 closed offices, 1 boardroom, 1 print room,<br>1 washroom, and a kitchenette |
| Zoning:                        | M5 Light Industrial                                                           |
| Clear Height:                  | 26' clear                                                                     |
| Loading:                       | 2 oversized grade doors                                                       |
| Parking:                       | Ample on-site parking                                                         |
| Floor Load Capacity            | 500 lbs PSF                                                                   |
| Power:                         | 200 amp, 347/600 volt, 3-phase                                                |
| Lease Rate:                    | Contact Listing Agents                                                        |
| Additional Rent:               | \$7.06 PSF                                                                    |
| / Sublease Term:               | Expires November 30, 2026                                                     |