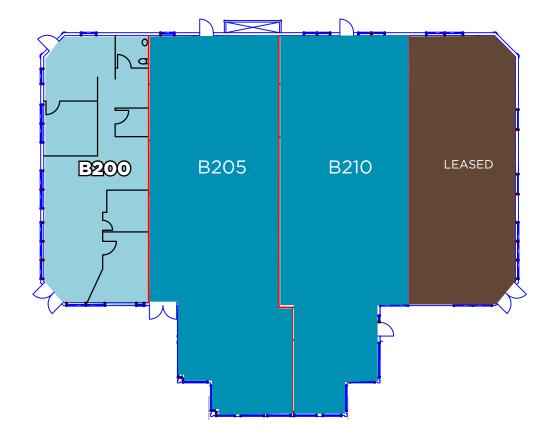

#### **OWEN CURRY**

24901 - 25001 DANA POINT HARBOR DRIVE, DANA POINT, CA 92629

FLOOR PLANS

24921 Building

<u>Second Floor</u> Suites B200 - B210 6,781 RSF

Offered exclusively by: