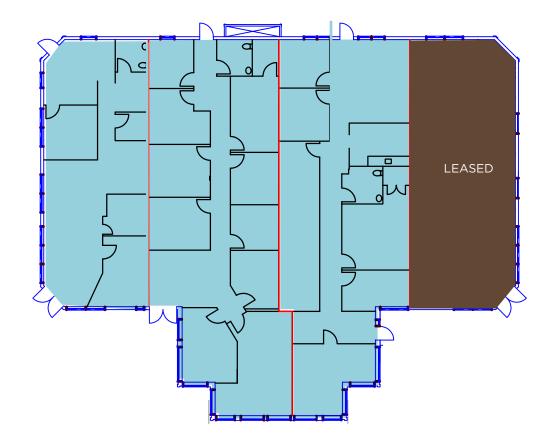

## FLOOR PLANS

24921 Building

## Second Floor

Suite B200 1,610 RSF

Offered exclusively by:

## Second Floor

Suite B205 2.659 RSF

Offered exclusively by:

## Second Floor

Suite B210 2,511 RSF

Offered exclusively by:

#### **OWEN CURRY**

24901 - 25001 DANA POINT HARBOR DRIVE, DANA POINT, CA 92629

FLOOR PLANS

24921 Building

<u>Second Floor</u> Suites B200 - B210 6,781 RSF

Offered exclusively by: