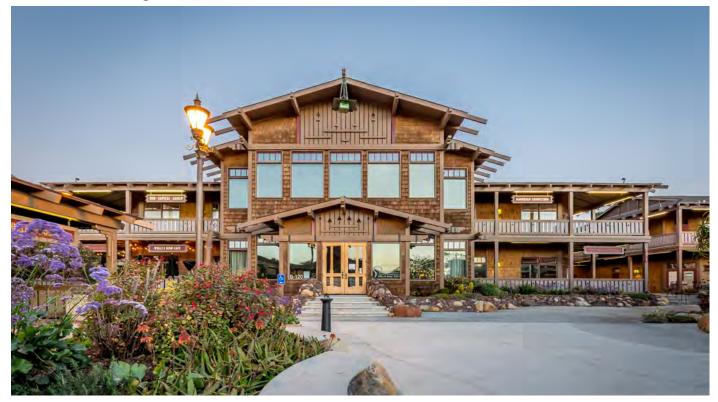

## 55,457 SF RETAIL / OFFICE PROJECT

- Iconic 5-building project located in the heart of Dana Point Harbor
- Flexibility within potential uses
- Beautiful outdoor common areas
- Excellent signage opportunities with unparalleled visibility
- Proximity to amenities & food services including walking distance to marina
- On-site ATM
- Ocean views