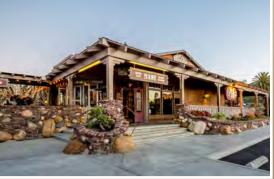

## 55,457 SF RETAIL / OFFICE PROJECT

- Iconic 5-building project located in the heart of Dana Point Harbor
- Flexibility within potential uses
- Beautiful outdoor common areas
- Excellent signage opportunities with unparalleled visibility
- Proximity to amenities & food services including walking distance to marina
- On-site ATM
- Ocean views