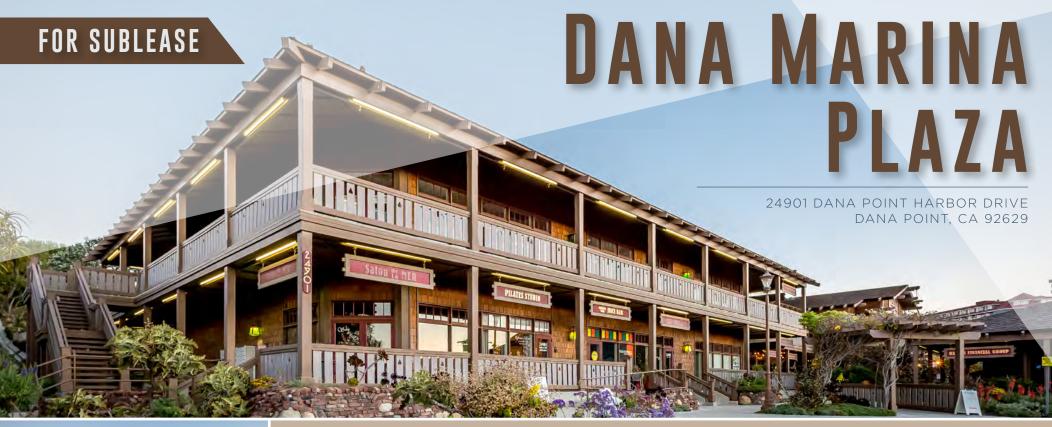

## 55,457 SF RETAIL / OFFICE PROJECT

- Iconic 5-building project located in the heart of Dana Point Harbor
- Flexibility within potential uses
- Beautiful outdoor common areas
- Excellent signage opportunities with unparalleled visibility
- Proximity to amenities & food services including walking distance to marina
- On-site ATM
- Ocean views