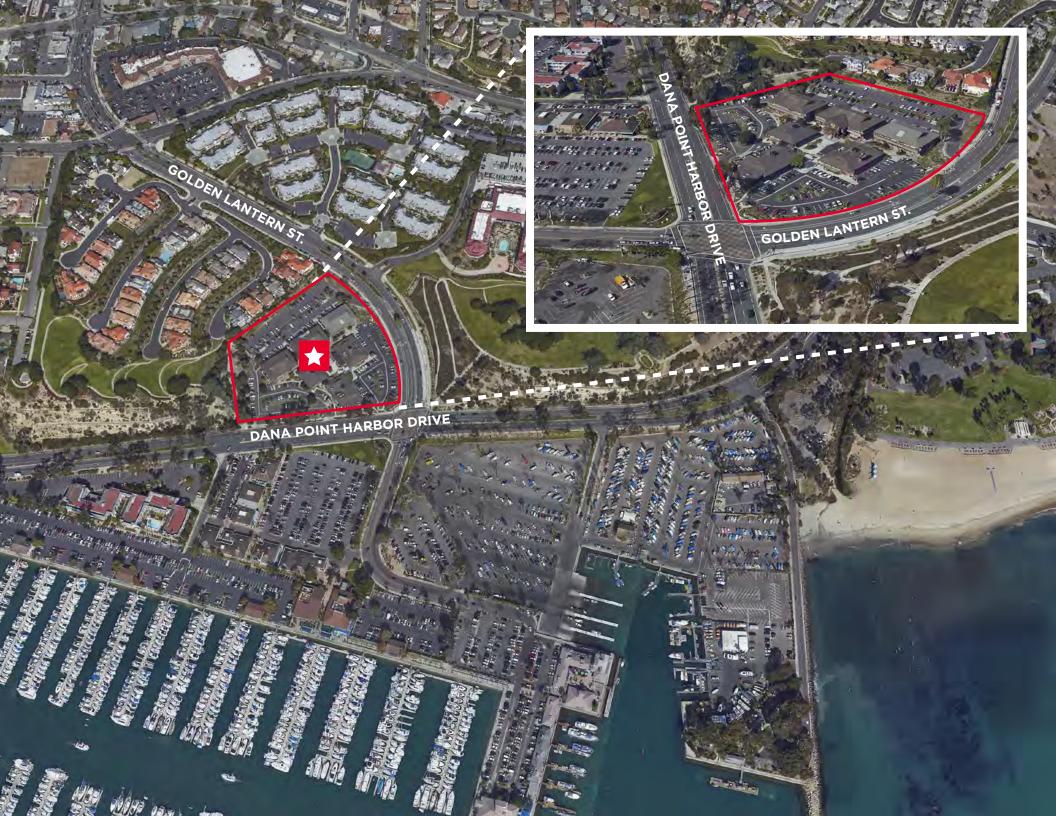

## 55,457 SF RETAIL / OFFICE PROJECT

- Iconic 5-building project located in the heart of Dana Point Harbor
- Flexibility within potential uses
- Beautiful outdoor common areas
- Excellent signage opportunities with unparalleled visibility
- Proximity to amenities & food services including walking distance to marina
- On-site ATM
- Ocean views