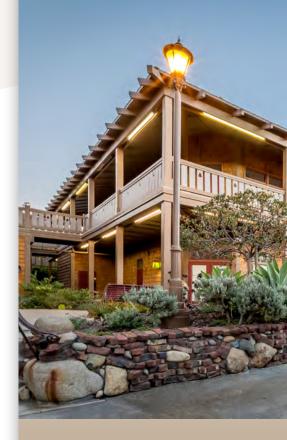

# 55,457 SF RETAIL / OFFICE PROJECT

- Iconic 5-building project located in the heart of Dana Point Harbor
- Flexibility within potential uses
- Beautiful outdoor common areas
- Excellent signage opportunities with unparalleled visibility
- Proximity to amenities & food services including walking distance to marina
- On-site ATM
- Ocean views