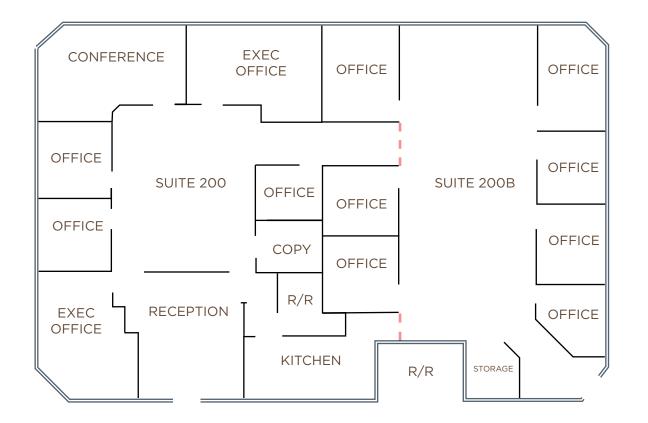

# AVAILABILITIES

LEASE RATE: Negotiable

| Suite #                                   | RSF   | Available           | Comments      |
|-------------------------------------------|-------|---------------------|---------------|
| 24901 - Suite 200                         | 3,243 | With 30 Days Notice | Office/Retail |
| 24901 - Suite 200B                        | 2,995 | January 1, 2025     | Office/Retail |
| *Con be combined for a total of 6 279 DSE |       |                     |               |

\*Can be combined for a total of 6,238 RSF

Offered exclusively by