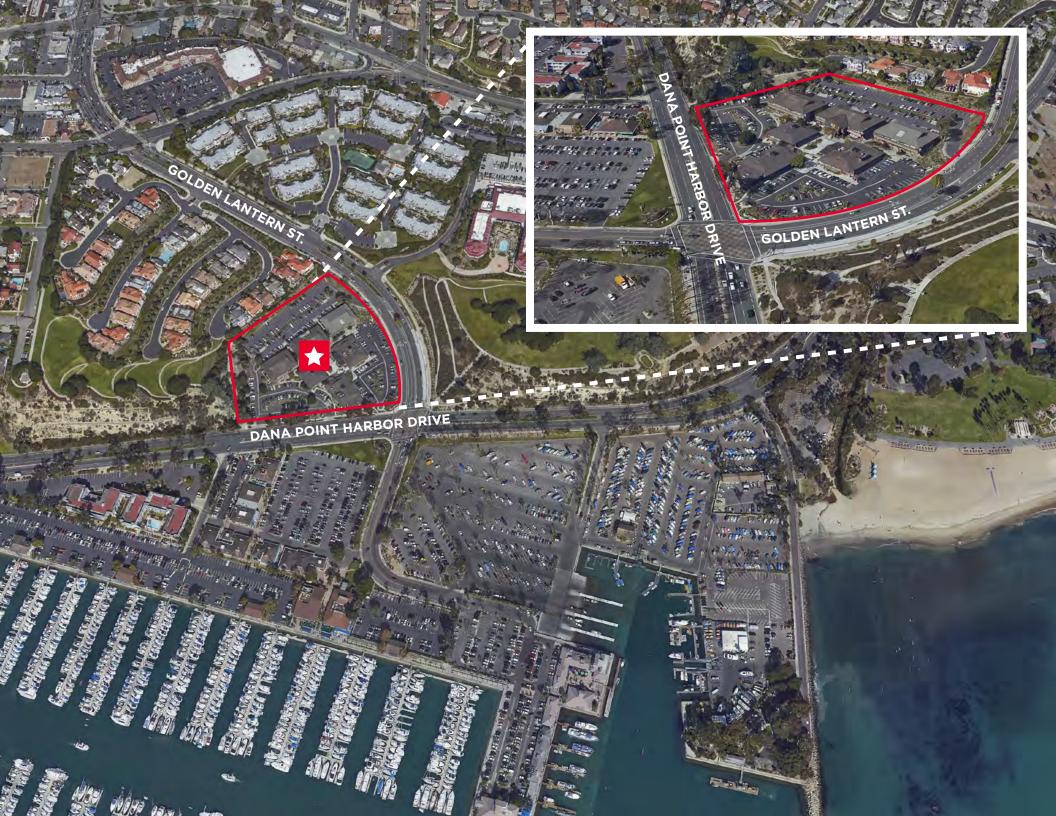

# 55,457 SF RETAIL / OFFICE PROJECT

- Iconic 5-building project located in the heart of Dana Point Harbor
- Flexibility within potential uses
- Beautiful outdoor common areas
- Excellent signage opportunities with unparalleled visibility
- Proximity to amenities & food services including walking distance to marina
- On-site ATM
- Ocean views