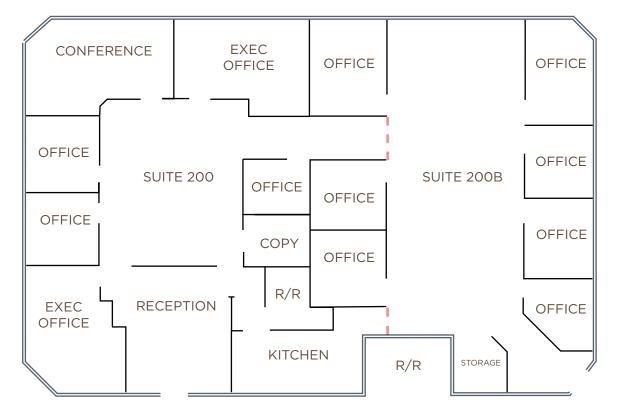

# AVAILABILITIES

LEASE RATE: Negotiable

| Suite #                                   | RSF   | Available           | Comments      |
|-------------------------------------------|-------|---------------------|---------------|
| 24901 - Suite 200                         | 3,243 | With 30 Days Notice | Office/Retail |
| 24901 - Suite 200B                        | 2,995 | January 1, 2025     | Office/Retail |
| *Con be combined for a total of 6 279 DSE |       |                     |               |

\*Can be combined for a total of 6,238 RSF

Offered exclusively by