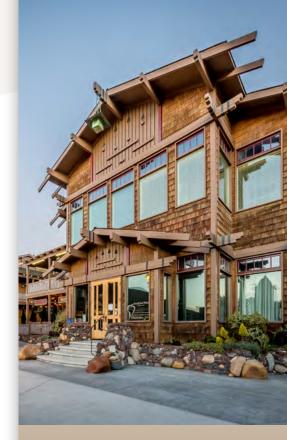

# 55,457 SF RETAIL / OFFICE PROJECT

- Iconic 5-building project located in the heart of Dana Point Harbor
- Flexibility within potential uses
- Beautiful outdoor common areas
- Excellent signage opportunities with unparalleled visibility
- Proximity to amenities & food services including walking distance to marina
- On-site ATM
- Ocean views