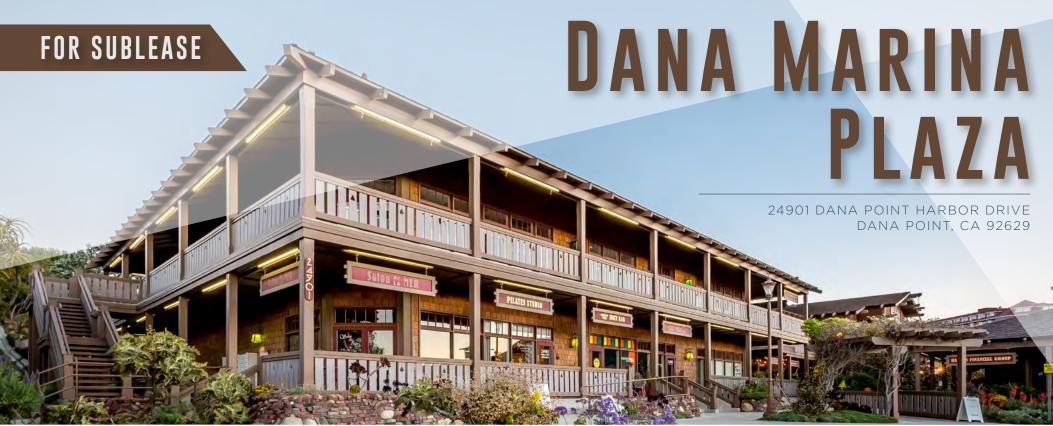

# 55,457 SF RETAIL / OFFICE PROJECT

- Iconic 5-building project located in the heart of Dana Point Harbor
- Flexibility within potential uses
- Beautiful outdoor common areas
- Excellent signage opportunities with unparalleled visibility
- Proximity to amenities & food services including walking distance to marina
- On-site ATM
- Ocean views