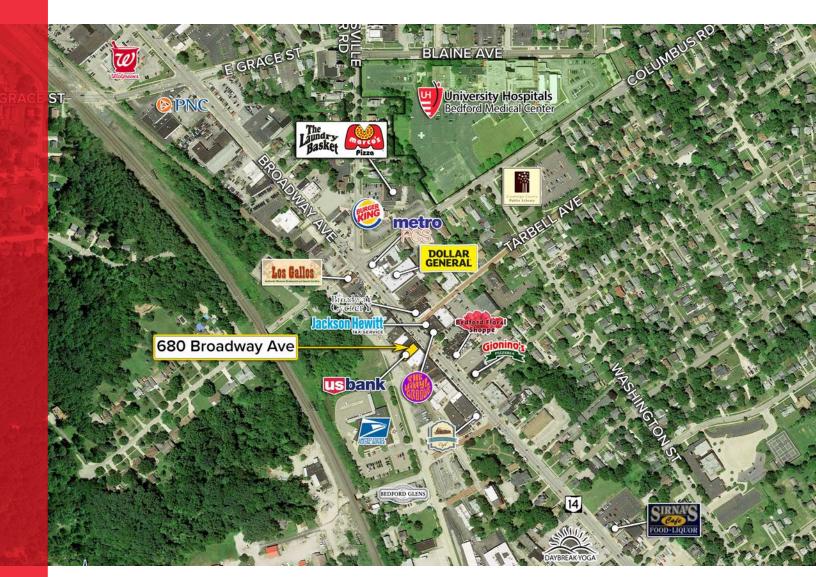

### DEMOS & AERIAL 5 MILE

\$56,820 MEDIAN HH INCOME

NANCI V. FERRANTE, MCR | nferrante@crescorealestate.com | +1 216 525 1496

Cushman & Wakefield | CRESCO Real Estate | 6100 Rockside Woods Blvd, Suite 200, Independence, OH 44131