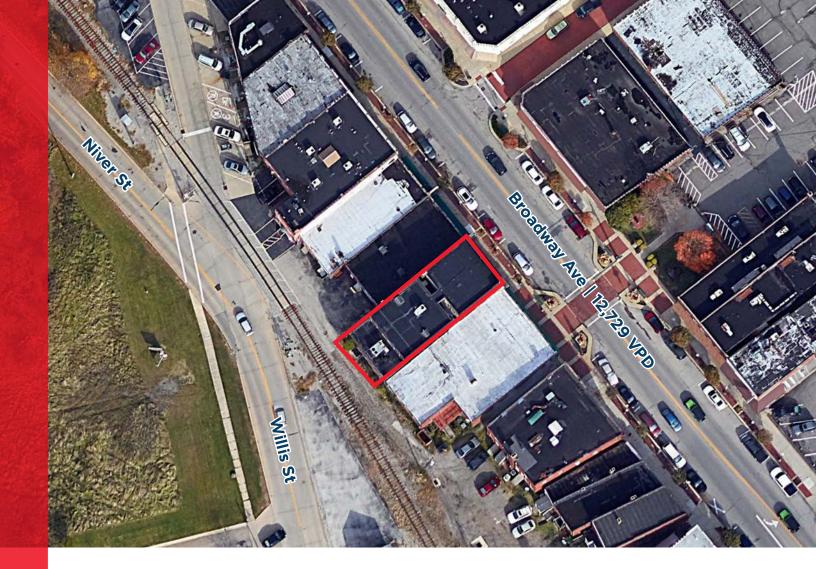

## 680 BROADWAY AVE BEDFORD, OHIO 44146

For Lease | 680 Broadway Ave, Bedford, Ohio 44146

#### **COMMENTS**

- Located in downtown Bedford above US Bank
- Six (6) private offices plus open space for cubes or conference area
- Kitchen area with sink and space for fridge/breakroom
- In-suite restrooms
- Lots of natural light