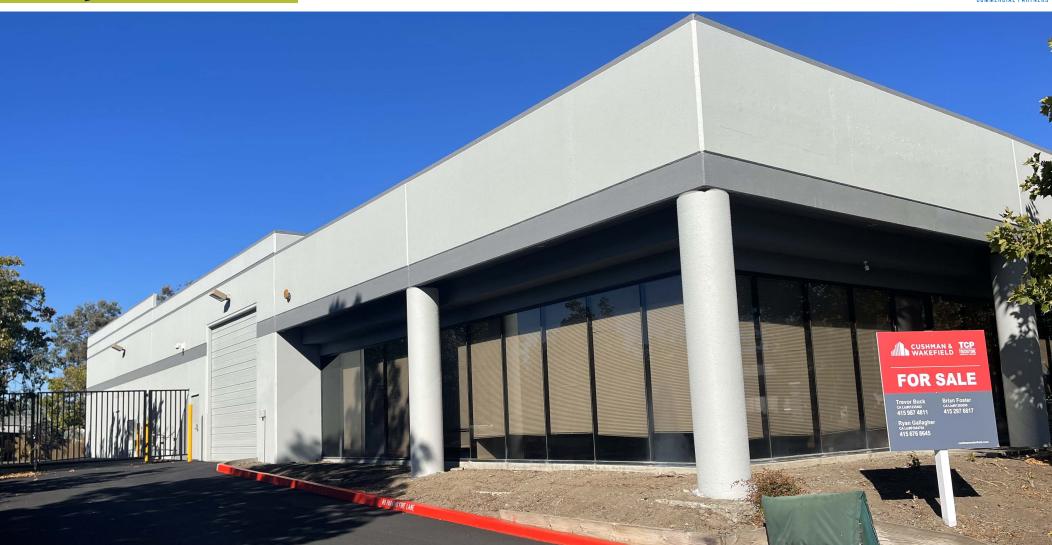

### HIGHLIGHTS

3541 Regional Parkway is a rare opportunity to acquire a well located industrial building in the Santa Rosa Airport Industrial Park. The building has a large parking and secured yard area for trucks and equipment. The building provides excellent street frontage and identity with signage potential. There have been many recent improvements to the building including fire protection, new office and warehouse lights, new interior paint, newly redone ceilings, a newly redone parking lot, a new roof, and new HVAC.

| Price:             | Call for details              |
|--------------------|-------------------------------|
| Building Area:     | ±31,626 SF                    |
| Site Area:         | ±2.06 AC                      |
| Building Type:     | Concrete tilt up warehouse    |
| Stories:           | 1                             |
| Clear Height:      | ±19'                          |
| Parking:           | 85 surface spaces (2.68/1000) |
| Year Built:        | 1991                          |
| Sprinklers:        | Yes                           |
| Grade Level Doors: | 9                             |
| Power:             | 600 Amp/3 Phase               |
|                    |                               |