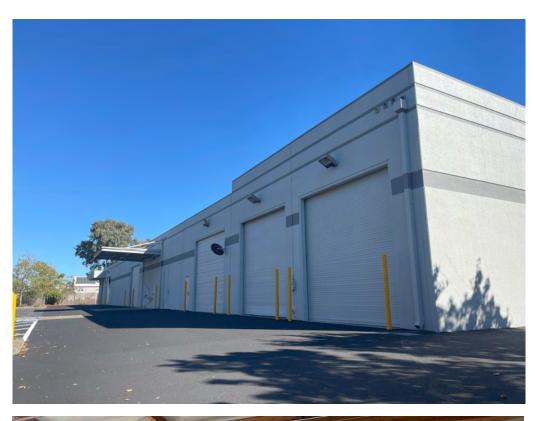

### HIGHLIGHTS

3541 Regional Parkway is a rare opportunity to acquire a well located industrial building in the Santa Rosa Airport Industrial Park. The building has a large parking and secured yard area for trucks and equipment. The building provides excellent street frontage and identity with signage potential. There have been many recent improvements to the building including fire protection, new office and warehouse lights, new interior paint, newly redone ceilings, a newly redone parking lot, a new roof, and new HVAC.

| Price:             | Call for details              |
|--------------------|-------------------------------|
| Building Area:     | ±31,626 SF                    |
| Site Area:         | ±2.06 AC                      |
| Building Type:     | Concrete tilt up warehouse    |
| Stories:           | 1                             |
| Clear Height:      | ±19'                          |
| Parking:           | 85 surface spaces (2.68/1000) |
| Year Built:        | 1991                          |
| Sprinklers:        | Yes                           |
| Grade Level Doors: | 9                             |
| Power:             | 600 Amp/3 Phase               |
|                    |                               |