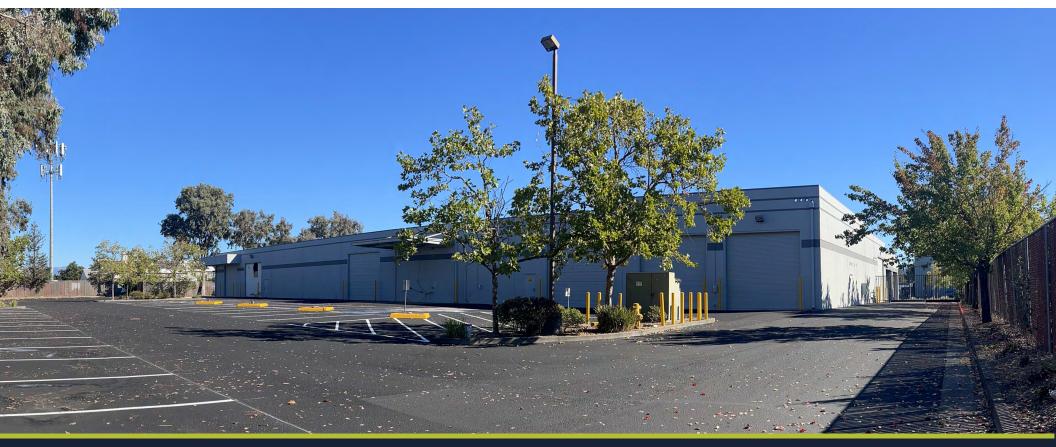

#### DRONE VIEW

### HIGHLIGHTS

3541 Regional Parkway is a rare opportunity to acquire a well located industrial building in the Santa Rosa Airport Industrial Park. The building has a large parking and secured yard area for trucks and equipment. The building provides excellent street frontage and identity with signage potential. There have been many recent improvements to the building including fire protection, new office and warehouse lights, new interior paint, newly redone ceilings, a newly redone parking lot, a new roof, and new HVAC.