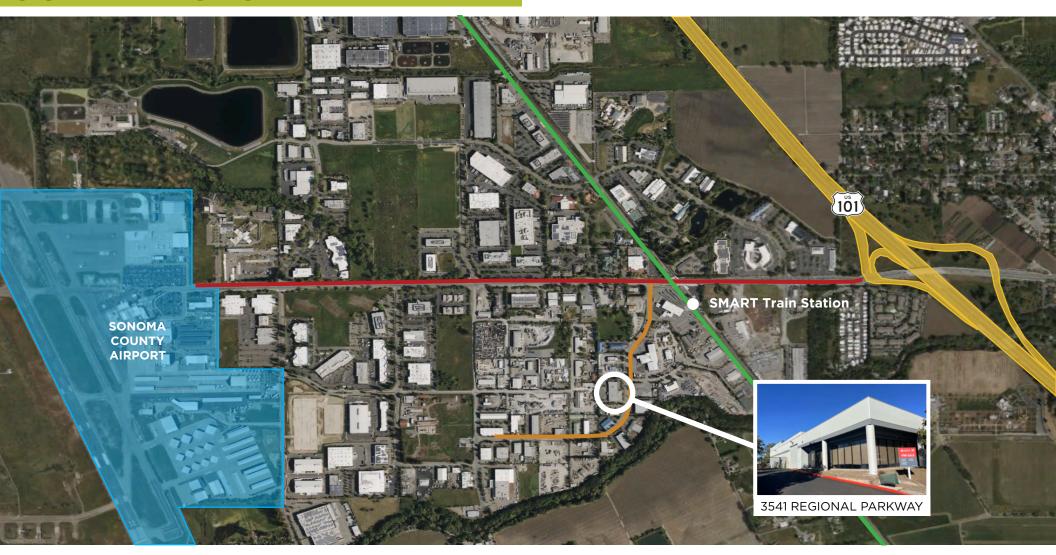

#### **AERIAL MAP**

#### **3541 REGIONAL PKWY**

#### **NEIGHBORING TENANTS**

- FedEx
- Redwood Toxicology Laboratory
- Redwood Biotech
- M.A. Silva USA
- Greentech Renewables
- John Owens Services, Inc.
- Golden State Building Materials

- Sonoma County Human Services
- Sonoma County Farm Bureau
- InterWest Insurance Services
- Alluxa
- Apria Healthcare
- Symmetricom
- Pacific Coast Air Museum
- K Prime Inc

- Redwood Toxicology Lab
- Starbucks
- Medtronic
- Endologix
- Sonoma County Water Agency
- · Kaffe Mocha & Grill
- Jackson Family Wines
- Carls Jr.

**REGIONAL PKWY** 

AIRPORT BLVD

**SMART TRAIN** 

**US HWY 101** 