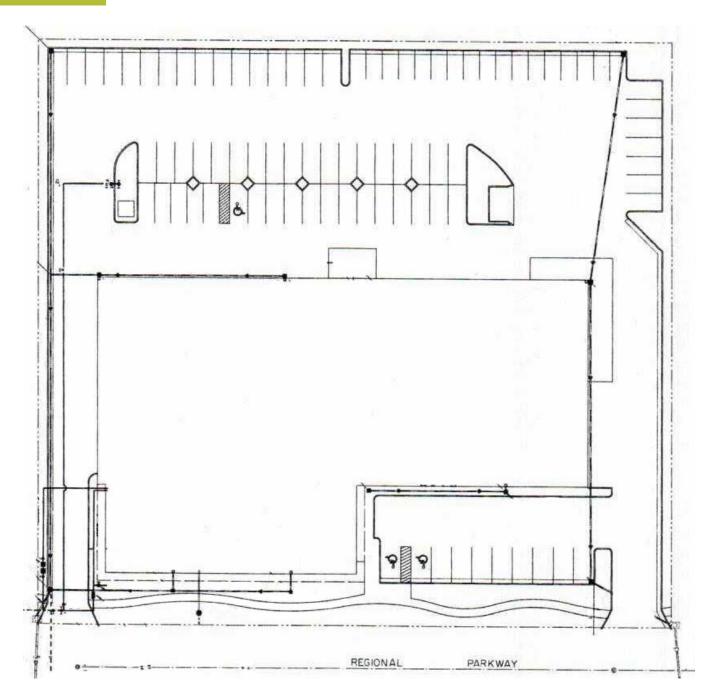

------------------|
| Building Area:     | ±31,626 SF                    |
| Site Area:         | ±2.06 AC                      |
| Building Type:     | Concrete tilt up warehouse    |
| Stories:           | 1                             |
| Clear Height:      | ±19'                          |
| Parking:           | 85 surface spaces (2.68/1000) |
| Year Built:        | 1991                          |
| Sprinklers:        | Yes                           |
| Grade Level Doors: | 9                             |
| Power:             | 600 Amp/3 Phase               |
|                    |                               |





#### DRONE VIEW

#### CUSHMAN & WAKEFIELD

# **3541 REGIONAL PKWY**



#### FLOOR PLAN

#### CUSHMAN & WAKEFIELD

# ±31,626 SF



#### CUSHMAN & WAKEFIELD

### ±2.06 AC



#### PARCEL MAP

# CUSHMAN & WAKEFIELD

#### APN: 059-240-058



#### **AERIAL MAP**



#### **3541 REGIONAL PKWY**



#### **NEIGHBORING TENANTS**

- FedEx
- Redwood Toxicology Laboratory
- Redwood Biotech
- M.A. Silva USA
- Greentech Renewables
- John Owens Services, Inc.
- Golden State Building Materials

- Sonoma County Human Services
- Sonoma County Farm Bureau
- InterWest Insurance Services
- Alluxa
- Apria Healthcare
- Symmetricom
- Pacific Coast Air Museum
- K Prime Inc

- Redwood Toxicology Lab
- Starbucks
- Medtronic
- Endologix
- Sonoma County Water Agency
- · Kaffe Mocha & Grill
- Jackson Family Wines
- Carls Jr.



**REGIONAL PKWY** 



AIRPORT BLVD



**SMART TRAIN** 



**US HWY 101** 

#### VACANT INDUSTRIAL FOR SALE



# ±31,626 SF





# INDUSTRIAL BUILDING AVAILABLE

*