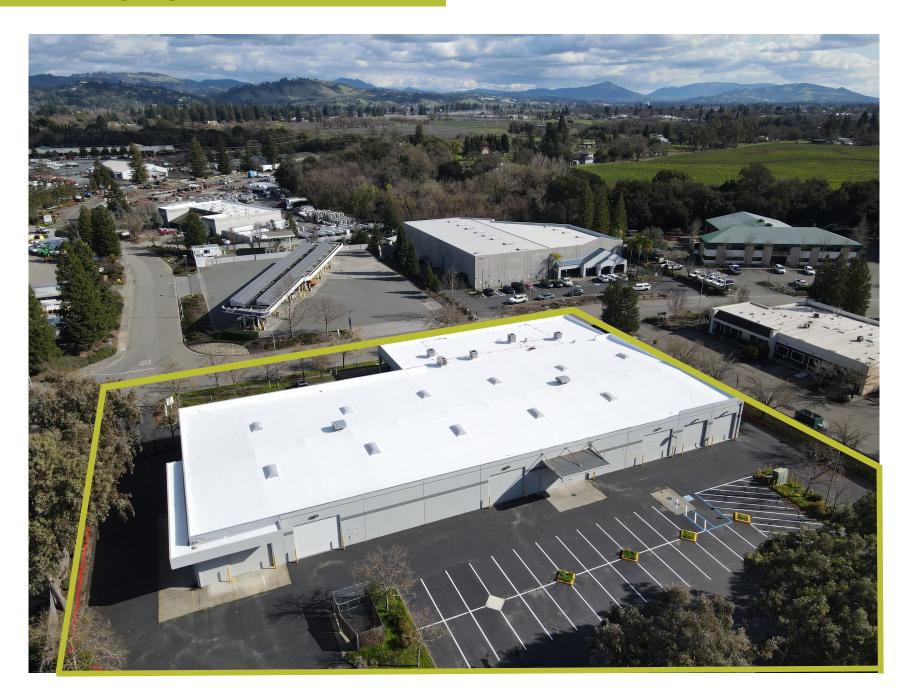

#### DRONE VIEW

### HIGHLIGHTS

3541 Regional Parkway is a rare opportunity to acquire a well located industrial building in the Santa Rosa Airport Industrial Park. The building has a large parking and secured yard area for trucks and equipment. The building provides excellent street frontage and identity with signage potential. There have been many recent improvements to the building including fire protection, new office and warehouse lights, new interior paint, newly redone ceilings, a newly redone parking lot, a new roof, and new HVAC.

| Price:             | Call for details              |
|--------------------|-------------------------------|
| Building Area:     | ±31,626 SF                    |
| Site Area:         | ±2.06 AC                      |
| Building Type:     | Concrete tilt up warehouse    |
| Stories:           | 1                             |
| Clear Height:      | ±19'                          |
| Parking:           | 85 surface spaces (2.68/1000) |
| Year Built:        | 1991                          |
| Sprinklers:        | Yes                           |
| Grade Level Doors: | 9                             |
| Power:             | 600 Amp/3 Phase               |
|                    |                               |