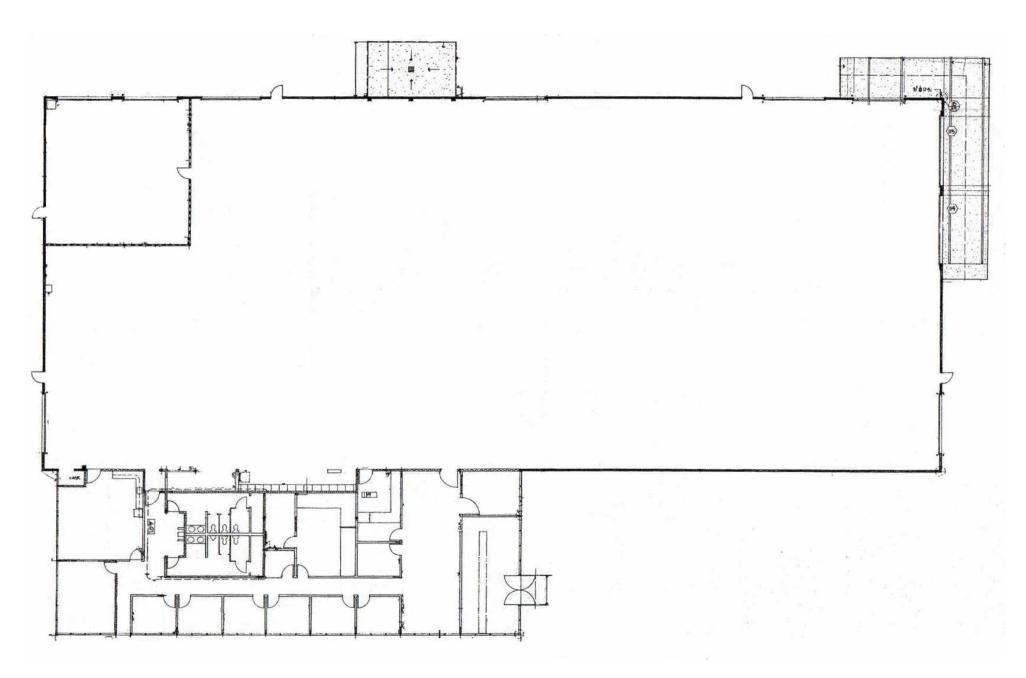

#### FLOOR PLAN

| Price:             | Call for details              |
|--------------------|-------------------------------|
| Building Area:     | ±31,626 SF                    |
| Site Area:         | ±2.06 AC                      |
| Building Type:     | Concrete tilt up warehouse    |
| Stories:           | 1                             |
| Clear Height:      | ±19'                          |
| Parking:           | 85 surface spaces (2.68/1000) |
| Year Built:        | 1991                          |
| Sprinklers:        | Yes                           |
| Grade Level Doors: | 9                             |
| Power:             | 600 Amp/3 Phase               |
|                    |                               |