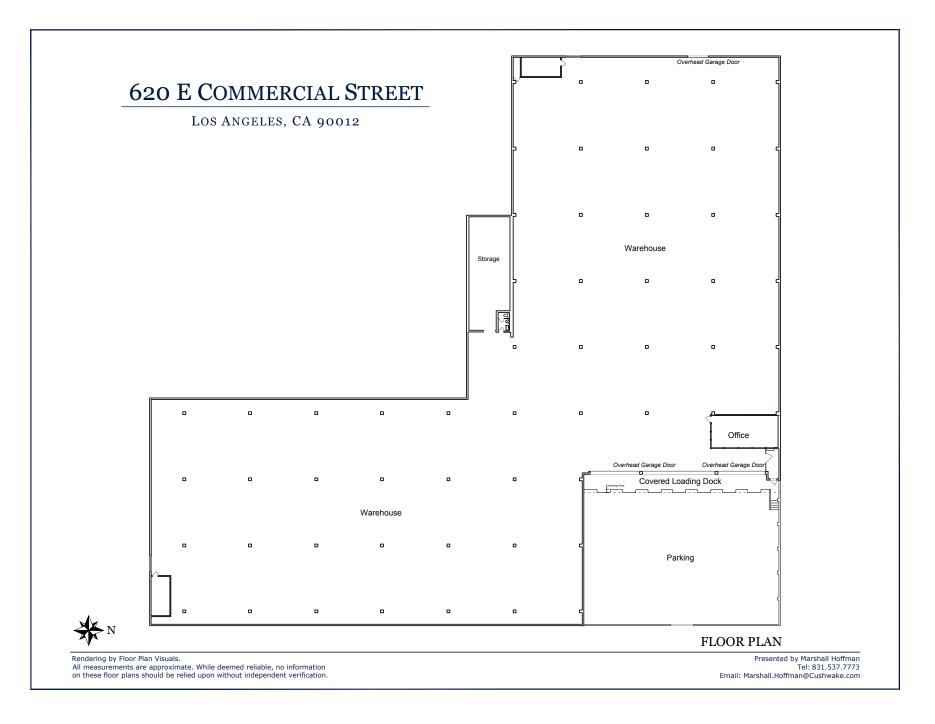

# // PROPERTY DETAILS

| <b>A</b>                                                      |                                                               |                                                                                                                                                                                                                                                                                                                                                                                                                                                                                                                                                                                                                                                                                                                                                                                                                                                                                                                                                                                                      | Ę.                                                            |                                                               |
|---------------------------------------------------------------|---------------------------------------------------------------|------------------------------------------------------------------------------------------------------------------------------------------------------------------------------------------------------------------------------------------------------------------------------------------------------------------------------------------------------------------------------------------------------------------------------------------------------------------------------------------------------------------------------------------------------------------------------------------------------------------------------------------------------------------------------------------------------------------------------------------------------------------------------------------------------------------------------------------------------------------------------------------------------------------------------------------------------------------------------------------------------|---------------------------------------------------------------|---------------------------------------------------------------|
| 620 & 706 E Commercial St<br>Los Angeles, CA 90012<br>Address | <b>±41,775 SF</b><br>Total Building                           | <b>±57,997 SF (±1.33</b><br>Land Size                                                                                                                                                                                                                                                                                                                                                                                                                                                                                                                                                                                                                                                                                                                                                                                                                                                                                                                                                                |                                                               | H 1GL<br>bading                                               |
|                                                               |                                                               | $\langle \!\!\!\!\!\!\!\!\rangle$                                                                                                                                                                                                                                                                                                                                                                                                                                                                                                                                                                                                                                                                                                                                                                                                                                                                                                                                                                    |                                                               |                                                               |
| <b>±155</b><br>Parking Spaces                                 | <b>±16' Minimum</b><br>Clear Height                           | TBD<br>Power                                                                                                                                                                                                                                                                                                                                                                                                                                                                                                                                                                                                                                                                                                                                                                                                                                                                                                                                                                                         |                                                               | <b>lock</b><br>uction Type                                    |
| A                                                             |                                                               | <b>%</b>                                                                                                                                                                                                                                                                                                                                                                                                                                                                                                                                                                                                                                                                                                                                                                                                                                                                                                                                                                                             | A                                                             |                                                               |
| CM & M<br>Zoning                                              |                                                               |                                                                                                                                                                                                                                                                                                                                                                                                                                                                                                                                                                                                                                                                                                                                                                                                                                                                                                                                                                                                      | 5173-003-010 &<br>5173-003-004<br>Parcel No.                  |                                                               |
|                                                               |                                                               |                                                                                                                                                                                                                                                                                                                                                                                                                                                                                                                                                                                                                                                                                                                                                                                                                                                                                                                                                                                                      |                                                               |                                                               |
|                                                               |                                                               |                                                                                                                                                                                                                                                                                                                                                                                                                                                                                                                                                                                                                                                                                                                                                                                                                                                                                                                                                                                                      |                                                               |                                                               |
|                                                               | 620 & 706 E Commercial St<br>Los Angeles, CA goot2<br>Address | 620 & 706 E Commercial St   Los Angeles, CA goo12   Address     Image: Commercial St   Laters     Image: Commercial St     Image: Commercial St     Image: Commercial St     Image: Commercial St     Image: Commercial St     Image: Commercial St     Image: Commercial St     Image: Commercial St     Image: Commercial St     Image: Commercial St     Image: Commercial St     Image: Commercial St     Image: Commercial St     Image: Commercial St     Image: Commercial St     Image: Commercial St     Image: Commercial St     Image: Commercial St     Image: Commercial St     Image: Commercial St     Image: Commercial St     Image: Commercial St     Image: Commercial St | 620 & 706 E Commercial St<br>Los Angeles, CA 90012<br>Address | 620 & 706 E Commercial St<br>Los Angeles, CA 90012<br>Address |

## // SITE PLAN