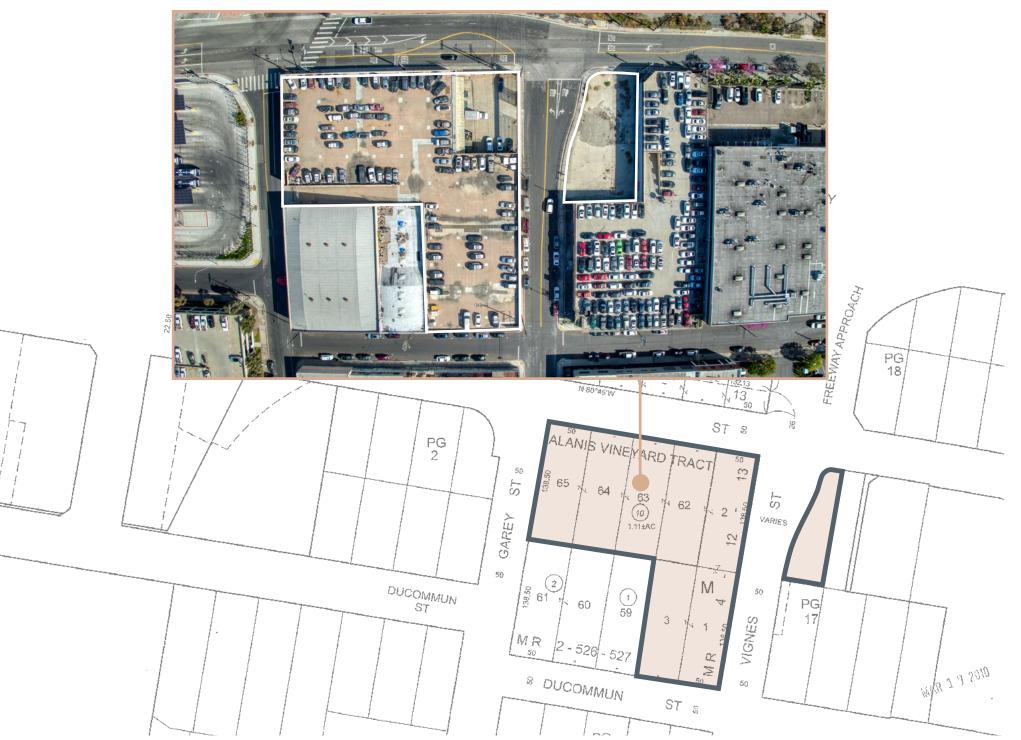

## // SITE PLAN

# // PROPERTY DETAILS

| <b>A</b>                                                      |                                                               |                                                                                                                                                                                                                                                                                                                                                                                                                                                                                                                                                                                                                                                                                                                                                                                                                                                                                                                                                                                                      | Ę.                                                            |                                                               |
|---------------------------------------------------------------|---------------------------------------------------------------|------------------------------------------------------------------------------------------------------------------------------------------------------------------------------------------------------------------------------------------------------------------------------------------------------------------------------------------------------------------------------------------------------------------------------------------------------------------------------------------------------------------------------------------------------------------------------------------------------------------------------------------------------------------------------------------------------------------------------------------------------------------------------------------------------------------------------------------------------------------------------------------------------------------------------------------------------------------------------------------------------|---------------------------------------------------------------|---------------------------------------------------------------|
| 620 & 706 E Commercial St<br>Los Angeles, CA 90012<br>Address | <b>±41,775 SF</b><br>Total Building                           | <b>±57,997 SF (±1.33</b><br>Land Size                                                                                                                                                                                                                                                                                                                                                                                                                                                                                                                                                                                                                                                                                                                                                                                                                                                                                                                                                                |                                                               | H 1GL<br>bading                                               |
|                                                               |                                                               | $\langle \!\!\!\!\!\!\!\!\rangle$                                                                                                                                                                                                                                                                                                                                                                                                                                                                                                                                                                                                                                                                                                                                                                                                                                                                                                                                                                    |                                                               |                                                               |
| <b>±155</b><br>Parking Spaces                                 | <b>±16' Minimum</b><br>Clear Height                           | TBD<br>Power                                                                                                                                                                                                                                                                                                                                                                                                                                                                                                                                                                                                                                                                                                                                                                                                                                                                                                                                                                                         |                                                               | <b>lock</b><br>uction Type                                    |
| A                                                             |                                                               | <b>%</b>                                                                                                                                                                                                                                                                                                                                                                                                                                                                                                                                                                                                                                                                                                                                                                                                                                                                                                                                                                                             | A                                                             |                                                               |
| CM & M<br>Zoning                                              |                                                               |                                                                                                                                                                                                                                                                                                                                                                                                                                                                                                                                                                                                                                                                                                                                                                                                                                                                                                                                                                                                      | 5173-003-010 &<br>5173-003-004<br>Parcel No.                  |                                                               |
|                                                               |                                                               |                                                                                                                                                                                                                                                                                                                                                                                                                                                                                                                                                                                                                                                                                                                                                                                                                                                                                                                                                                                                      |                                                               |                                                               |
|                                                               |                                                               |                                                                                                                                                                                                                                                                                                                                                                                                                                                                                                                                                                                                                                                                                                                                                                                                                                                                                                                                                                                                      |                                                               |                                                               |
|                                                               | 620 & 706 E Commercial St<br>Los Angeles, CA goot2<br>Address | 620 & 706 E Commercial St   Los Angeles, CA goo12   Address     Image: Commercial St   Laters     Image: Commercial St     Image: Commercial St     Image: Commercial St     Image: Commercial St     Image: Commercial St     Image: Commercial St     Image: Commercial St     Image: Commercial St     Image: Commercial St     Image: Commercial St     Image: Commercial St     Image: Commercial St     Image: Commercial St     Image: Commercial St     Image: Commercial St     Image: Commercial St     Image: Commercial St     Image: Commercial St     Image: Commercial St     Image: Commercial St     Image: Commercial St     Image: Commercial St     Image: Commercial St | 620 & 706 E Commercial St<br>Los Angeles, CA 90012<br>Address | 620 & 706 E Commercial St<br>Los Angeles, CA 90012<br>Address |