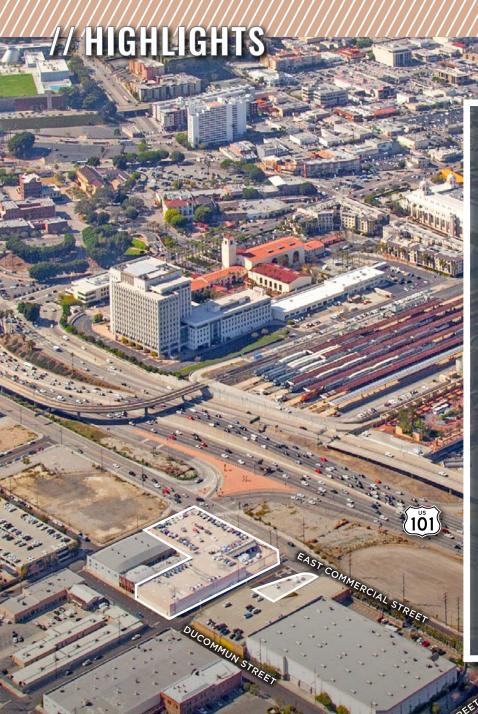

# FOR LEASE

±41,775 SF FREESTANDING INDUSTRIAL BUILDING WITH ±155 PARKING SPACES

101

COMMERCIAN SOLUTION S

DOULU U VIII WN LA ARTS DIST

Strategic centralized location for Greater Los Angeles

Freeway frontage with traffic count of over 370,000 cars per day

Next to on/off ramps for 101 and 10 freeways

Abundant car parking with ±155 spaces

Located in the Arts District with numerous amenities

# // PROPERTY DETAILS

| <b>A</b>                                                      |                                                               |                                                                                                                                                                                                                                                                                                                                                                                                                                                                                                                                                                                                                                                                                                                                                                                                                                                                                                                                                                                                      | Ę.                                                            |                                                               |
|---------------------------------------------------------------|---------------------------------------------------------------|------------------------------------------------------------------------------------------------------------------------------------------------------------------------------------------------------------------------------------------------------------------------------------------------------------------------------------------------------------------------------------------------------------------------------------------------------------------------------------------------------------------------------------------------------------------------------------------------------------------------------------------------------------------------------------------------------------------------------------------------------------------------------------------------------------------------------------------------------------------------------------------------------------------------------------------------------------------------------------------------------|---------------------------------------------------------------|---------------------------------------------------------------|
| 620 & 706 E Commercial St<br>Los Angeles, CA 90012<br>Address | <b>±41,775 SF</b><br>Total Building                           | <b>±57,997 SF (±1.33</b><br>Land Size                                                                                                                                                                                                                                                                                                                                                                                                                                                                                                                                                                                                                                                                                                                                                                                                                                                                                                                                                                |                                                               | H 1GL<br>bading                                               |
|                                                               |                                                               | $\langle \!\!\!\!\!\!\!\!\rangle$                                                                                                                                                                                                                                                                                                                                                                                                                                                                                                                                                                                                                                                                                                                                                                                                                                                                                                                                                                    |                                                               |                                                               |
| <b>±155</b><br>Parking Spaces                                 | <b>±16' Minimum</b><br>Clear Height                           | TBD<br>Power                                                                                                                                                                                                                                                                                                                                                                                                                                                                                                                                                                                                                                                                                                                                                                                                                                                                                                                                                                                         |                                                               | <b>lock</b><br>uction Type                                    |
| A                                                             |                                                               | <b>%</b>                                                                                                                                                                                                                                                                                                                                                                                                                                                                                                                                                                                                                                                                                                                                                                                                                                                                                                                                                                                             | A                                                             |                                                               |
| CM & M<br>Zoning                                              |                                                               |                                                                                                                                                                                                                                                                                                                                                                                                                                                                                                                                                                                                                                                                                                                                                                                                                                                                                                                                                                                                      | 5173-003-010 &<br>5173-003-004<br>Parcel No.                  |                                                               |
|                                                               |                                                               |                                                                                                                                                                                                                                                                                                                                                                                                                                                                                                                                                                                                                                                                                                                                                                                                                                                                                                                                                                                                      |                                                               |                                                               |
|                                                               |                                                               |                                                                                                                                                                                                                                                                                                                                                                                                                                                                                                                                                                                                                                                                                                                                                                                                                                                                                                                                                                                                      |                                                               |                                                               |
|                                                               | 620 & 706 E Commercial St<br>Los Angeles, CA goot2<br>Address | 620 & 706 E Commercial St   Los Angeles, CA goo12   Address     Image: Commercial St   Laters     Image: Commercial St     Image: Commercial St     Image: Commercial St     Image: Commercial St     Image: Commercial St     Image: Commercial St     Image: Commercial St     Image: Commercial St     Image: Commercial St     Image: Commercial St     Image: Commercial St     Image: Commercial St     Image: Commercial St     Image: Commercial St     Image: Commercial St     Image: Commercial St     Image: Commercial St     Image: Commercial St     Image: Commercial St     Image: Commercial St     Image: Commercial St     Image: Commercial St     Image: Commercial St | 620 & 706 E Commercial St<br>Los Angeles, CA 90012<br>Address | 620 & 706 E Commercial St<br>Los Angeles, CA 90012<br>Address |