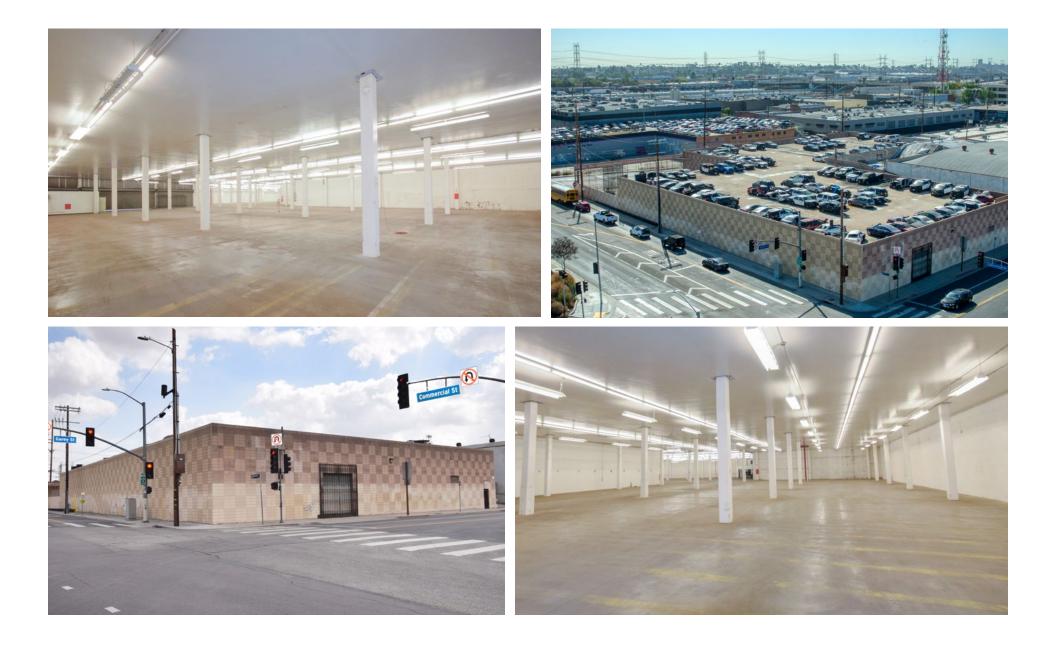

# // PHOTOS

# // PROPERTY DETAILS

| <b>A</b>                                                      |                                                               |                                                                                                                                                                                                                                                                                                                                                                                                                                                                                                                                                                                                                                                                                                                                                                                                                                                                                                                                                                                                      | Ę.                                                            |                                                               |
|---------------------------------------------------------------|---------------------------------------------------------------|------------------------------------------------------------------------------------------------------------------------------------------------------------------------------------------------------------------------------------------------------------------------------------------------------------------------------------------------------------------------------------------------------------------------------------------------------------------------------------------------------------------------------------------------------------------------------------------------------------------------------------------------------------------------------------------------------------------------------------------------------------------------------------------------------------------------------------------------------------------------------------------------------------------------------------------------------------------------------------------------------|---------------------------------------------------------------|---------------------------------------------------------------|
| 620 & 706 E Commercial St<br>Los Angeles, CA 90012<br>Address | <b>±41,775 SF</b><br>Total Building                           | <b>±57,997 SF (±1.33</b><br>Land Size                                                                                                                                                                                                                                                                                                                                                                                                                                                                                                                                                                                                                                                                                                                                                                                                                                                                                                                                                                |                                                               | H 1GL<br>bading                                               |
|                                                               |                                                               | $\langle \!\!\!\!\!\!\!\!\rangle$                                                                                                                                                                                                                                                                                                                                                                                                                                                                                                                                                                                                                                                                                                                                                                                                                                                                                                                                                                    |                                                               |                                                               |
| <b>±155</b><br>Parking Spaces                                 | <b>±16' Minimum</b><br>Clear Height                           | TBD<br>Power                                                                                                                                                                                                                                                                                                                                                                                                                                                                                                                                                                                                                                                                                                                                                                                                                                                                                                                                                                                         |                                                               | <b>lock</b><br>uction Type                                    |
| A                                                             |                                                               | <b>%</b>                                                                                                                                                                                                                                                                                                                                                                                                                                                                                                                                                                                                                                                                                                                                                                                                                                                                                                                                                                                             | A                                                             |                                                               |
| CM & M<br>Zoning                                              |                                                               |                                                                                                                                                                                                                                                                                                                                                                                                                                                                                                                                                                                                                                                                                                                                                                                                                                                                                                                                                                                                      | 5173-003-010 &<br>5173-003-004<br>Parcel No.                  |                                                               |
|                                                               |                                                               |                                                                                                                                                                                                                                                                                                                                                                                                                                                                                                                                                                                                                                                                                                                                                                                                                                                                                                                                                                                                      |                                                               |                                                               |
|                                                               |                                                               |                                                                                                                                                                                                                                                                                                                                                                                                                                                                                                                                                                                                                                                                                                                                                                                                                                                                                                                                                                                                      |                                                               |                                                               |
|                                                               | 620 & 706 E Commercial St<br>Los Angeles, CA goot2<br>Address | 620 & 706 E Commercial St   Los Angeles, CA goo12   Address     Image: Commercial St   Laters     Image: Commercial St     Image: Commercial St     Image: Commercial St     Image: Commercial St     Image: Commercial St     Image: Commercial St     Image: Commercial St     Image: Commercial St     Image: Commercial St     Image: Commercial St     Image: Commercial St     Image: Commercial St     Image: Commercial St     Image: Commercial St     Image: Commercial St     Image: Commercial St     Image: Commercial St     Image: Commercial St     Image: Commercial St     Image: Commercial St     Image: Commercial St     Image: Commercial St     Image: Commercial St | 620 & 706 E Commercial St<br>Los Angeles, CA 90012<br>Address | 620 & 706 E Commercial St<br>Los Angeles, CA 90012<br>Address |