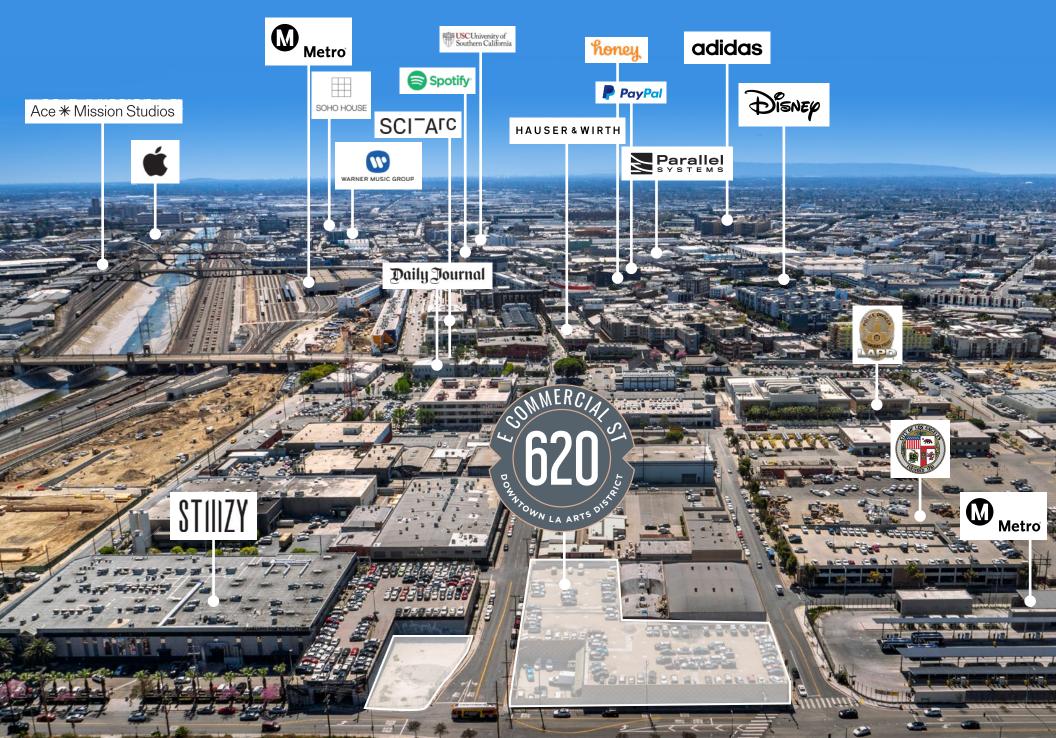

## // AERIAL & PARCEL MAP

FASHION DISTRICT

HISTORIC CORE

SOMMERCIA.

620

OWN LA ARTS DISTR

CENTRAL BUSINESS DISTRICT

CIVIC CENTER

ARTS DISTRICT

IPORTRER REAL

REGIONAL CONNECTOR

LITTLE TOKYO

101

UNION STATION

# **// NOTABLE ARTS DISTRICT NEIGHBORS**