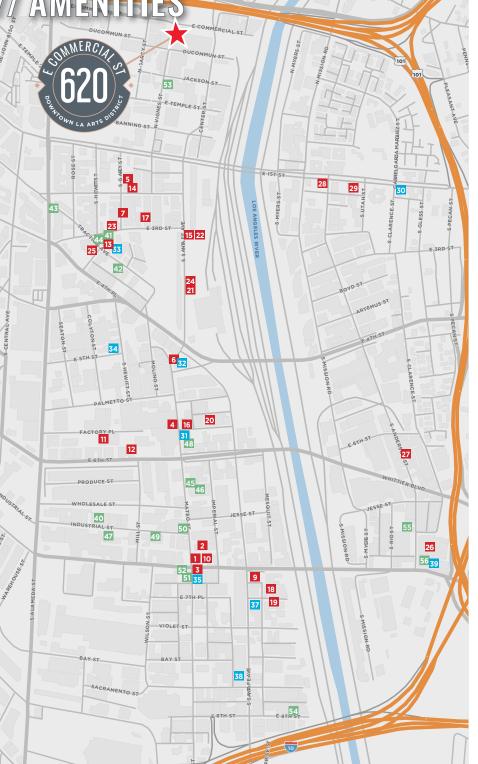

## // AMENITIES

8

36

### X RESTAURANTS

### YESS

- 2. Afuri Ramen
- 3. Guerrilla Tacos
- 4. Girl & the Goat
- 5. Father's Office
- 6. Bavel

٦.

- 7. Manuela
- The Row (Pikunico, Rappahanock Oyster Bar, Hayato, M georgina) 8.
- 9. Bread Lounge
- 10. Pizzanista
- The Factory Kitchen 11.
- 12. Brera Ristorante
- 13. Loqui
- Bao Hiroo 14.
- Café Gratitude 15.
- 16. Zinc Café & Market
- Eat Drink Americano 17.
- 18. Bestia
- Damian 19.
- 20. Chuy's Tacos
- Amazebowls 21.
- 22. Grow Produce Shop
- 23. Salt & Straw
- 24. Here & Now
- 25. Pie Hole
- 26. History Bakery
- El Café by Primera Taza 27.
- 28. Tacos El Hermano
- Purgatory Pizza 29.

## COFFEE

0

- 30. Café Con Leche Bakery
- 31. Blue Bottle
- 32. Verve
- 33. Groundwork
- Urth Caffé 34.
- Guerrilla Cafecito 35.
- The Row (Café Dulce, Go Get Em Tiger, PCP LA) 36.
- 37. Stumptown
- 38. Maru Coffee
- 39 Silverback Coffee of Rwanda

- Flying Embers Taproom 40.
- 41. Death & Co.
- 42. Arts District Brewing Company
- Angel City Brewery 43.
- Wurstküche 44.
- 45. Sweet Flower
- Two Bit Circus 46.
- The Bike Shed 47.
- The Spirit Guild 48.
- Pour Haus 49.
- Little Bear 50.
- 51. Silver Lake Wine
- ER Bar 52.
- 53. Boomtown Brewery
- Green Bar Distillery 54.
- 55. Dry River Brewing
- 56. Indie Brewing