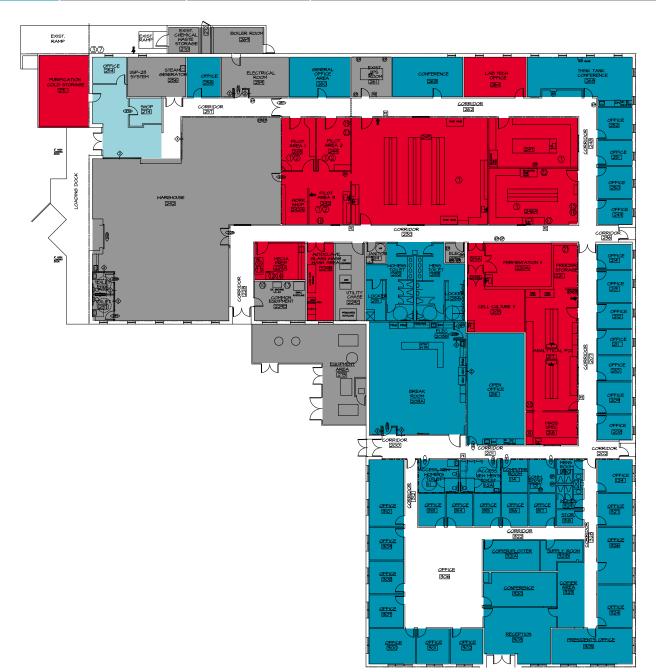

#### FULL BUILDING, SINGLE TENANT OPPORTUNITY

GUSHMAN &

HOME /

HIGHLIGHTS / FLO

FLOORPLAN /

3000

AMENITIES / LOCATION













#### / LOCATION

#### 30,369 Square Feet





CUSHMAN & WAKEFIELD









#### WESTON PARKWAY LOCATION FLOORPLAN AMENITIES



WHY CARY?

HOME

HIGHLIGHTS







**RANKED #2 FASTEST-GROWING METRO IN** THE US CARY ECONOMIC DEVELOPMENT



HOME TO THE NEWEST MIXED USE DEVELOPMENT, FENTON CARY LIVING

Owned By:

**VENTAS** 

**Operated By:** 

### WEXFORD SCIENCE+TECHNOLOGY

For more information, please contact:

DOUG COOK Managing Director +1 919 439 5158 doug.cook@cushwake.com

\$101010

SUZANNA NICHOLS Senior Associate +1 919 306 2275 suzanna.nichols@cushwake.com

©2023 Cushman & Wakefield. All rights reserved. The information contained in this communication is strictly confidential. This information has been obtained from sources believed to be reliable but has not been verified. No warranty or representation, express or implied, is