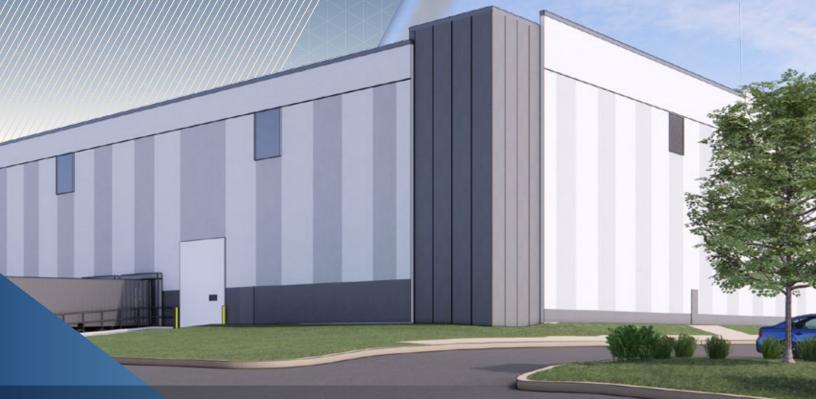

**DELIVERING Q3 2025** 

**±282,255 SF** 

AVAILABLE FOR LEASE

# SITE ADVANTAGES

PRIME LOCATION off of Exit 347B of I-76 and Exit 13 of I-95 in Philadelphia, PA

**PROXIMITY** to FedEx, UPS, intermodal terminals, and Philadelphia International Airport.

**STATE-OF-THE-ART** distribution center built to the highest industrial standards with LEED Silver Certification.