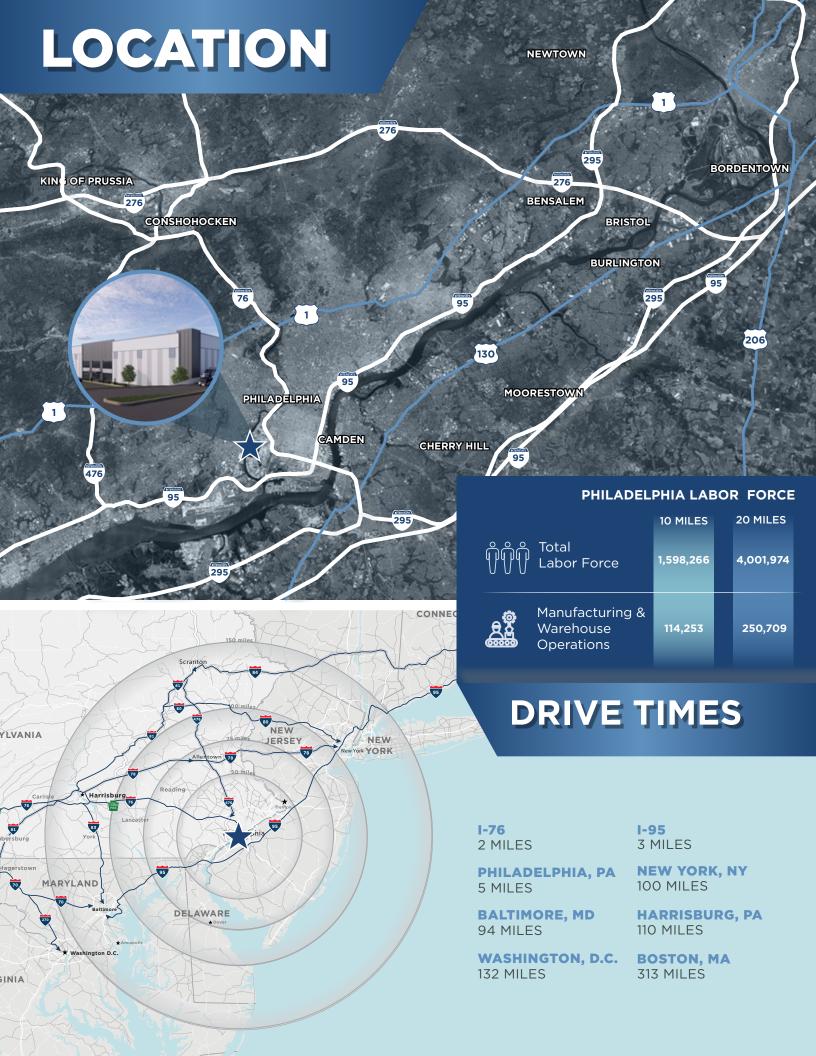

# SITE ADVANTAGES

PRIME LOCATION off of Exit 347B of I-76 and Exit 13 of I-95 in Philadelphia, PA

**PROXIMITY** to FedEx, UPS, intermodal terminals, and Philadelphia International Airport.

**STATE-OF-THE-ART** distribution center built to the highest industrial standards with LEED Silver Certification.

**SIZABLE LABOR MARKET** characterized by a skilled and diverse workforce. The region's strategic location and excellent transportation infrastructure make it a prime choice for industrial operations, ensuring a steady supply of qualified employees.