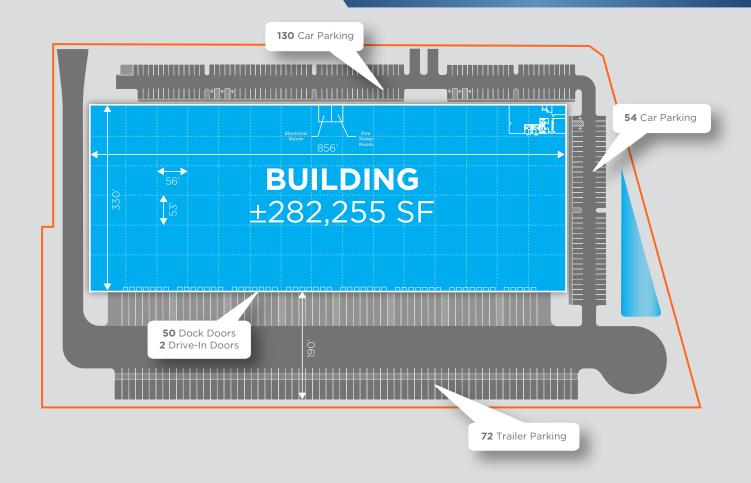

# **BUILDING SPECS**

**± 282,255** SQUARE FEET

50 DOCK DOORS

184 AUTO SPACES

72 TRAILER SPACES

| AVAILABLE SF   | ± 282,255 SF           | TRUCK COURT     | 190'                          |
|----------------|------------------------|-----------------|-------------------------------|
| DIMENSIONS     | 330' x 856'            | TRAILER PARKING | 72 Spaces                     |
| COLUMN SPACING | 53' x 56'              | AUTO PARKING    | 184 Spaces                    |
| OFFICE AREA    | ± 5,095 SF             | DOCK DOORS      | 50 Dock Doors                 |
| CLEAR HEIGHT   | 40'                    | DRIVE-IN DOORS  | 2 Drive-Ins (12' W x 16' H)   |
| FLOORS         | 8" Reinforced Concrete | POWER           | 3,000 amps, 277/480v, 3-phase |
| ROOF           | 60 MIL. TPO            | SPRINKLER       | ESFR                          |
|                |                        |                 |                               |