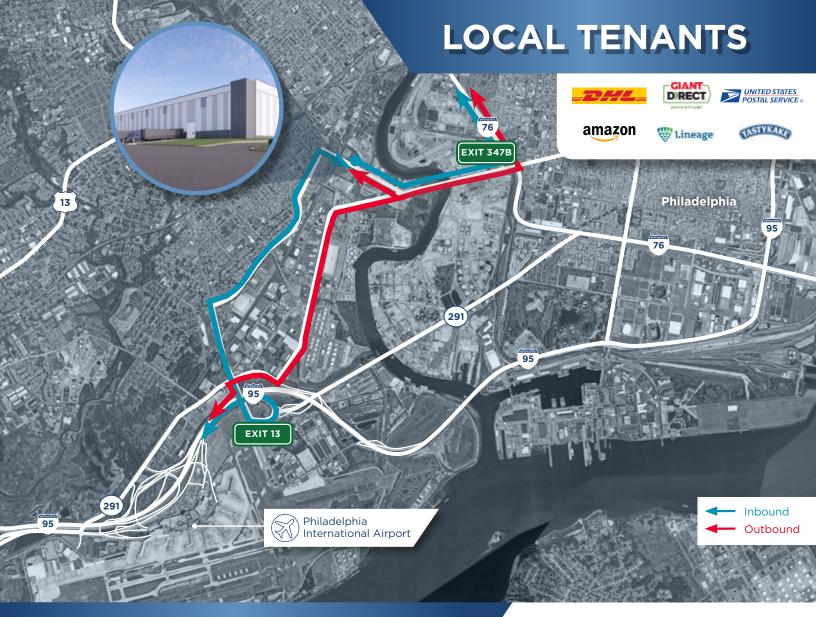

# SITE ADVANTAGES

PRIME LOCATION off of Exit 347B of I-76 and Exit 13 of I-95 in Philadelphia, PA

**PROXIMITY** to FedEx, UPS, intermodal terminals, and Philadelphia International Airport.

**STATE-OF-THE-ART** distribution center built to the highest industrial standards with LEED Silver Certification.