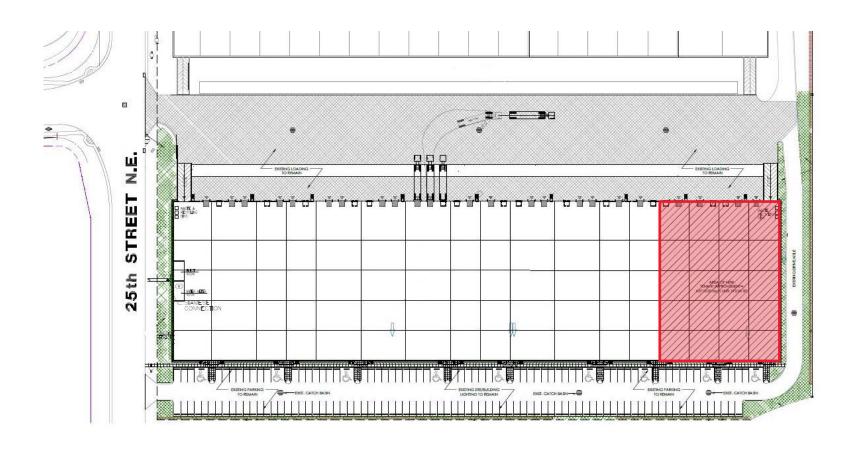

| July 30, 2029                                                 |
|                  |                                                               |

### Highlights

- Extremely well-maintained, end-cap unit in a professionally managed industrial complex
- Brand new, recently renovated office improvements
- Corner unit with a combination of dock and drive-in loading
- Abundance of washrooms plus a newly constructed staff shower
- Separate shipping office located at the rear of the warehouse
- · New furniture can be negotiated
- · Double row parking
- Possibility of adding 3 additional dock doors
- Good access onto Country Hills Boulevard, Deerfoot Trail and Stoney Trail
- Close proximity to the Calgary International Airport
- · Recreational uses will not be accepted









## SITE













### **LOCATION MAP**



#### **BRAD PILLING**

Vice President Industrial Sales & Leasing D: 403 261 1121 C: 403 880 1419 brad.pilling@cushwake.com

#### **BRENT JOHANNESEN**

Vice President
Industrial Sales & Leasing
D: 403 261 1116
C: 403 589 8600
brent.johannesen@cushwake.com

#### **ZACK DARRAGH**

Vice President Industrial Sales & Leasing D: 403 261 1120 C: 587 437 2595 zack.darragh@cushwake.com

#### JORDAN LEBLANC

Associate Vice President Industrial Sales & Leasing D: 403 261 1166 C: 403 660 5141 iordan.leblanc@cushwake.com

#### SAM HURL

Associate Industrial Sales & Leasing D: 403 261 1115 C: 403 630 7215 sam.hurl@cushwake.com



CUSHMAN & WAKEFIELD ULC 250 - 6 Ave SW, Suite 2400 Calgary, AB T2P 3H7 cushmanwakefield.com