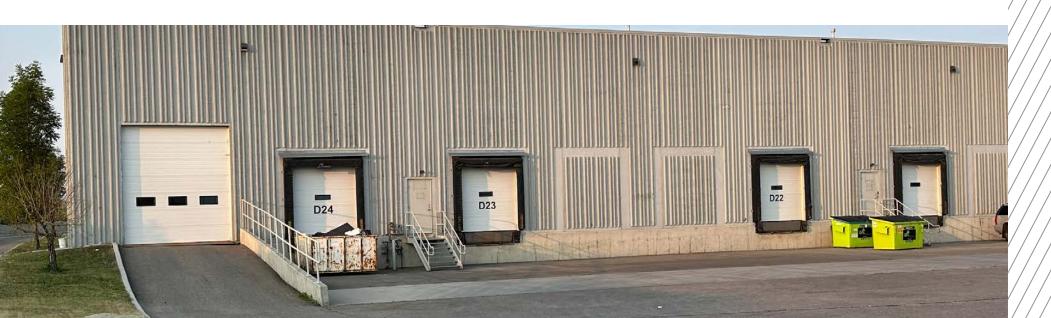

# PROPERTY DETAILS

| District:        | Barlow North TradePark                                        |
|------------------|---------------------------------------------------------------|
| Available Area:  | ± 29,338 sf                                                   |
| Office Area:     | ± 5,814 sf                                                    |
| Warehouse Area:  | ± 23,524 sf                                                   |
| Loading:         | 4 (9' x 10') dock doors<br>1 (12' x 14') ramped drive-in door |
| Ceiling Height:  | 24' clear                                                     |
| Power:           | 200A, 600V, 3 phase                                           |
| Sprinklers:      | ESFR                                                          |
| Sublease Rate:   | Contact agents                                                |
| Op. Costs:       | \$4.48 psf (2024 est.)                                        |
| Available:       | Immediately                                                   |
| Sublease Expiry: | July 30, 2029                                                 |
|                  |                                                               |

### Highlights

- Extremely well-maintained, end-cap unit in a professionally managed industrial complex
- Brand new, recently renovated office improvements
- Corner unit with a combination of dock and drive-in loading
- Abundance of washrooms plus a newly constructed staff shower
- Separate shipping office located at the rear of the warehouse
- · New furniture can be negotiated
- · Double row parking
- Possibility of adding 3 additional dock doors
- Good access onto Country Hills Boulevard, Deerfoot Trail and Stoney Trail
- Close proximity to the Calgary International Airport
- · Recreational uses will not be accepted