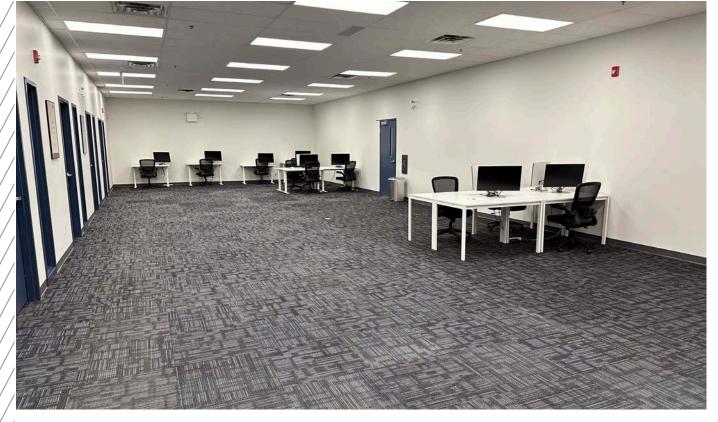

### Highlights

- Extremely well-maintained, end-cap unit in a professionally managed industrial complex
- Brand new, recently renovated office improvements
- Corner unit with a combination of dock and drive-in loading
- Abundance of washrooms plus a newly constructed staff shower
- Separate shipping office located at the rear of the warehouse
- · New furniture can be negotiated
- · Double row parking
- Possibility of adding 3 additional dock doors
- Good access onto Country Hills Boulevard, Deerfoot Trail and Stoney Trail
- Close proximity to the Calgary International Airport
- · Recreational uses will not be accepted