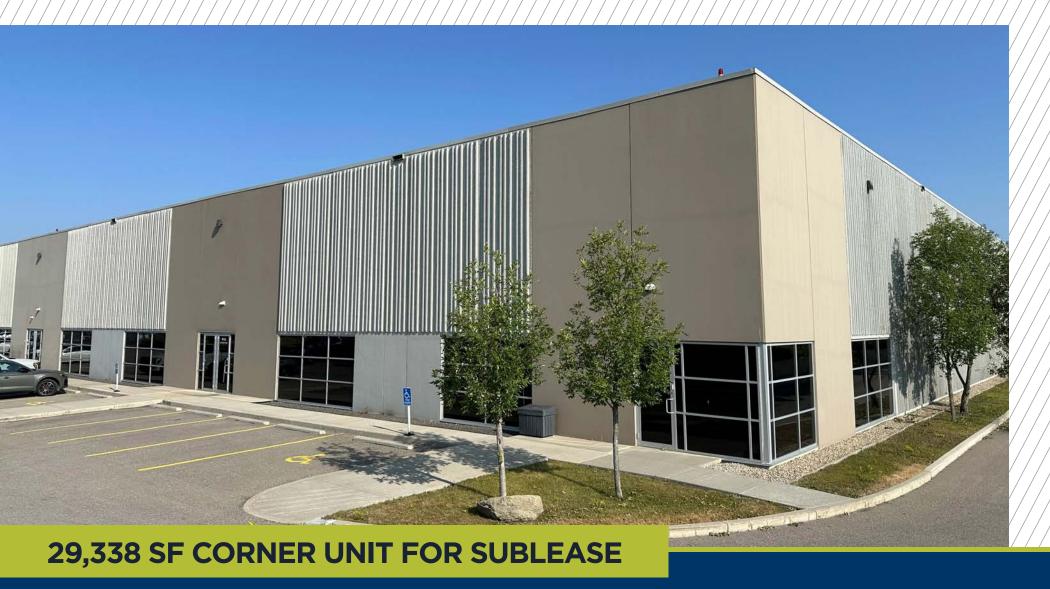

# PROPERTY DETAILS

| District:        | Barlow North TradePark                                        |
|------------------|---------------------------------------------------------------|
| Available Area:  | ± 29,338 sf                                                   |
| Office Area:     | ± 5,814 sf                                                    |
| Warehouse Area:  | ± 23,524 sf                                                   |
| Loading:         | 4 (9' x 10') dock doors<br>1 (12' x 14') ramped drive-in door |
| Ceiling Height:  | 24' clear                                                     |
| Power:           | 200A, 600V, 3 phase                                           |
| Sprinklers:      | ESFR                                                          |
| Sublease Rate:   | Contact agents                                                |
| Op. Costs:       | \$4.48 psf (2024 est.)                                        |
| Available:       | Immediately                                                   |
| Sublease Expiry: | July 30, 2029                                                 |
|                  |                                                               |

### Highlights

- Extremely well-maintained, end-cap unit in a professionally managed industrial complex
- Brand new, recently renovated office improvements
- Corner unit with a combination of dock and drive-in loading
- Abundance of washrooms plus a newly constructed staff shower
- Separate shipping office located at the rear of the warehouse
- · New furniture can be negotiated
- · Double row parking
- Possibility of adding 3 additional dock doors
- Good access onto Country Hills Boulevard, Deerfoot Trail and Stoney Trail
- Close proximity to the Calgary International Airport
- · Recreational uses will not be accepted