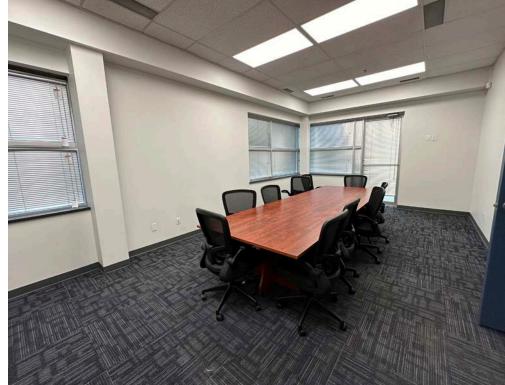

### Highlights

- Extremely well-maintained, end-cap unit in a professionally managed industrial complex
- Brand new, recently renovated office improvements
- Corner unit with a combination of dock and drive-in loading
- Abundance of washrooms plus a newly constructed staff shower
- Separate shipping office located at the rear of the warehouse
- · New furniture can be negotiated
- · Double row parking
- Possibility of adding 3 additional dock doors
- Good access onto Country Hills Boulevard, Deerfoot Trail and Stoney Trail
- Close proximity to the Calgary International Airport
- · Recreational uses will not be accepted