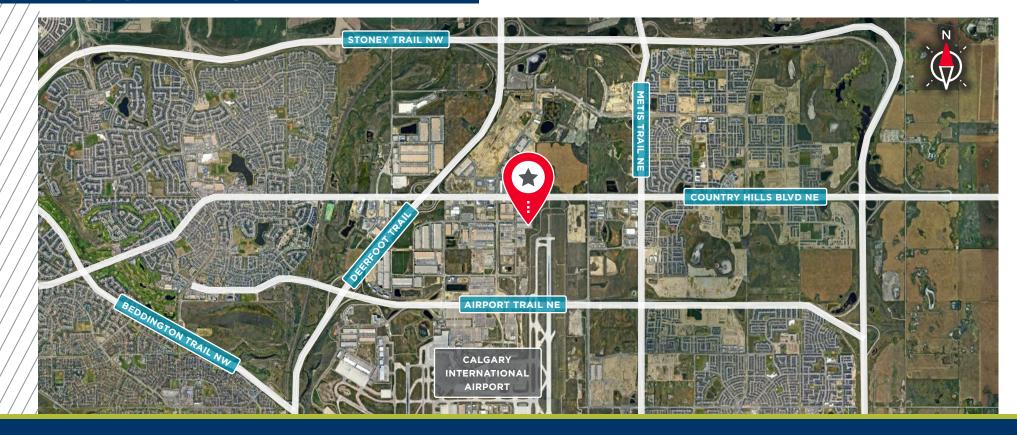

|
|                  |                                                               |

### Highlights

- Extremely well-maintained, end-cap unit in a professionally managed industrial complex
- Brand new, recently renovated office improvements
- Corner unit with a combination of dock and drive-in loading
- Abundance of washrooms plus a newly constructed staff shower
- Separate shipping office located at the rear of the warehouse
- · New furniture can be negotiated
- · Double row parking
- Possibility of adding 3 additional dock doors
- Good access onto Country Hills Boulevard, Deerfoot Trail and Stoney Trail
- Close proximity to the Calgary International Airport
- · Recreational uses will not be accepted









## SITE













### **LOCATION MAP**



#### **BRAD PILLING**

Vice President Industrial Sales & Leasing D: 403 261 1121 C: 403 880 1419 brad.pilling@cushwake.com

#### **BRENT JOHANNESEN**

Vice President
Industrial Sales & Leasing
D: 403 261 1116
C: 403 589 8600
brent.johannesen@cushwake.com

#### **ZACK DARRAGH**

Vice President Industrial Sales & Leasing D: 403 261 1120 C: 587 437 2595 zack.darragh@cushwake.com

#### JORDAN LEBLANC

Associate Vice President Industrial Sales & Leasing D: 403 261 1166 C: 403 660 5141 iordan.leblanc@cushwake.com

#### SAM HURL

Associate Industrial Sales & Leasing D: 403 261 1115 C: 403 630 7215 sam.hurl@cushwake.com



CUSHMAN & WAKEFIELD ULC 250 - 6 Ave SW, Suite 2400 Calgary, AB T2P 3H7 cushmanwakefield.com