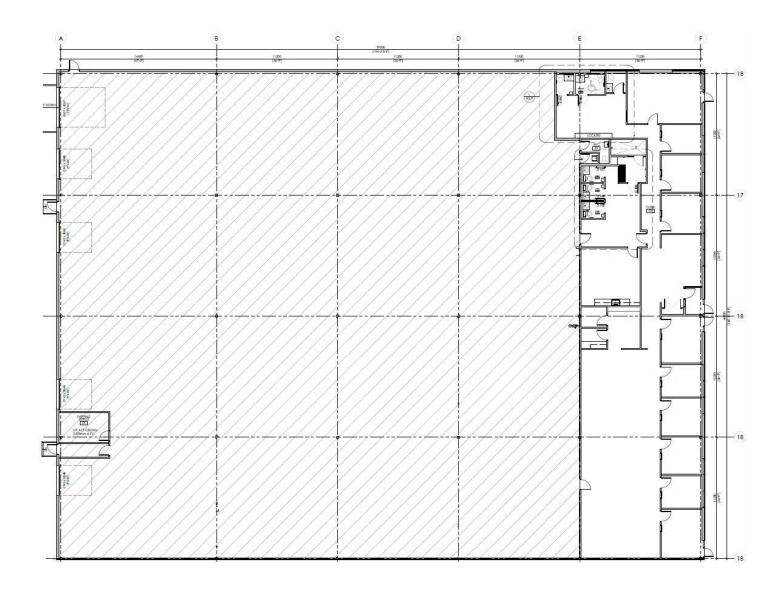

# PROPERTY DETAILS

| District:        | Barlow North TradePark                                        |
|------------------|---------------------------------------------------------------|
| Available Area:  | ± 29,338 sf                                                   |
| Office Area:     | ± 5,814 sf                                                    |
| Warehouse Area:  | ± 23,524 sf                                                   |
| Loading:         | 4 (9' x 10') dock doors<br>1 (12' x 14') ramped drive-in door |
| Ceiling Height:  | 24' clear                                                     |
| Power:           | 200A, 600V, 3 phase                                           |
| Sprinklers:      | ESFR                                                          |
| Sublease Rate:   | Contact agents                                                |
| Op. Costs:       | \$4.48 psf (2024 est.)                                        |
| Available:       | Immediately                                                   |
| Sublease Expiry: | July 30, 2029                                                 |
|                  |                                                               |

### Highlights

- Extremely well-maintained, end-cap unit in a professionally managed industrial complex
- Brand new, recently renovated office improvements
- Corner unit with a combination of dock and drive-in loading
- Abundance of washrooms plus a newly constructed staff shower
- Separate shipping office located at the rear of the warehouse
- · New furniture can be negotiated
- · Double row parking
- Possibility of adding 3 additional dock doors
- Good access onto Country Hills Boulevard, Deerfoot Trail and Stoney Trail
- Close proximity to the Calgary International Airport
- · Recreational uses will not be accepted