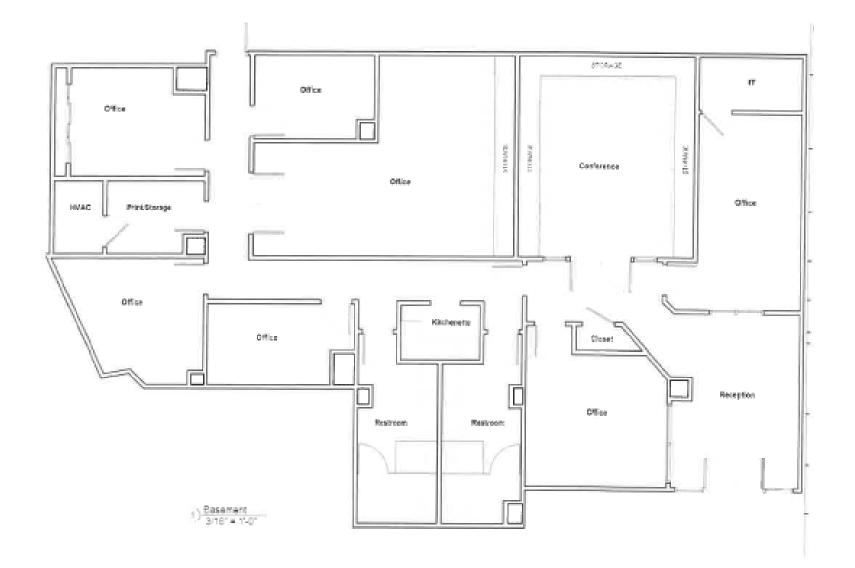

## **POINTE AT GATEWAY** LOWER LEVEL | 2,987 SF

750 Prospect Avenue, Cleveland, Ohio 44113