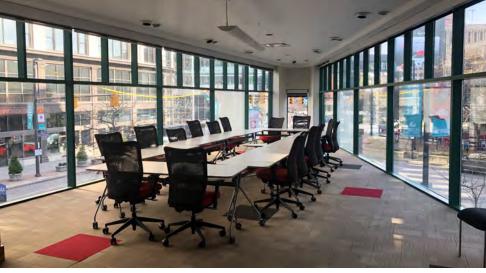

### **POINTE AT GATEWAY** 750-820 Prospect Ave, Cleveland, Ohio 44115







## POINTE AT GATEWAY

- One of Cleveland's most recognizable buildings
- Located in the heart of the Gateway District
- Walking distance to downtown Cleveland amenities
- Possible rooftop/entertainment patio opportunity
- Premier visibility and signage
- Beam/brick creative prime space

### AVAILABLE SPACE

| Building           | Floor        | Size     | Rent           |
|--------------------|--------------|----------|----------------|
| 800 - 820 Prospect | Second Floor | 9,200 SF | \$15.95/SF NNN |
| 750 Prospect       | Lower Level  | 2,987 SF | \$12.00/SF NNN |

#### NEIGHBORING TENANTS

- Winking Lizard
  - Barrio
- Red the Steakhouse
- House of Blues

- Heinen's
- East 4th Street
- Rocket Mortgage Fieldhouse
- Progressive Field

## **POINTE AT GATEWAY** RENDERING POTENTIAL