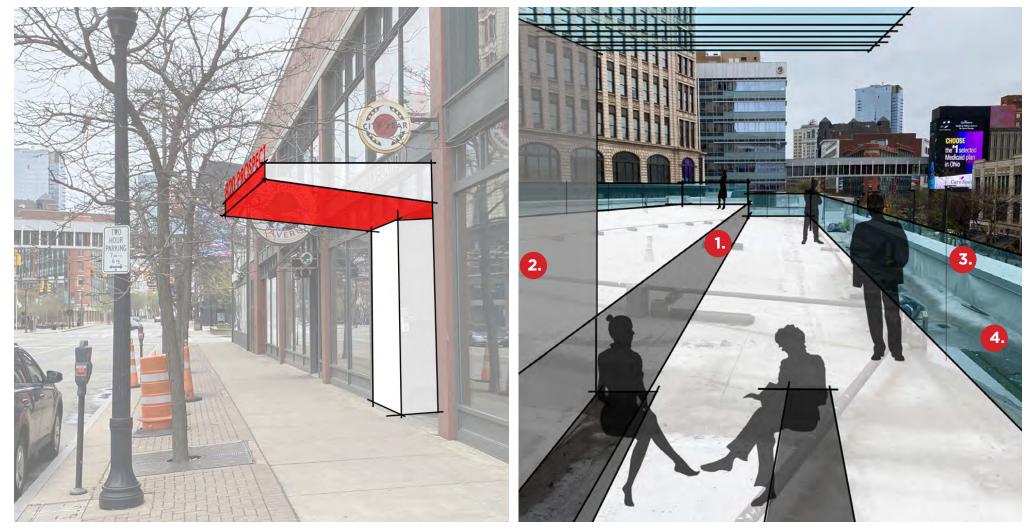

## **POINTE AT GATEWAY** RENDERING POTENTIAL

Rooftop Terrace Layout

Glamour Entryway