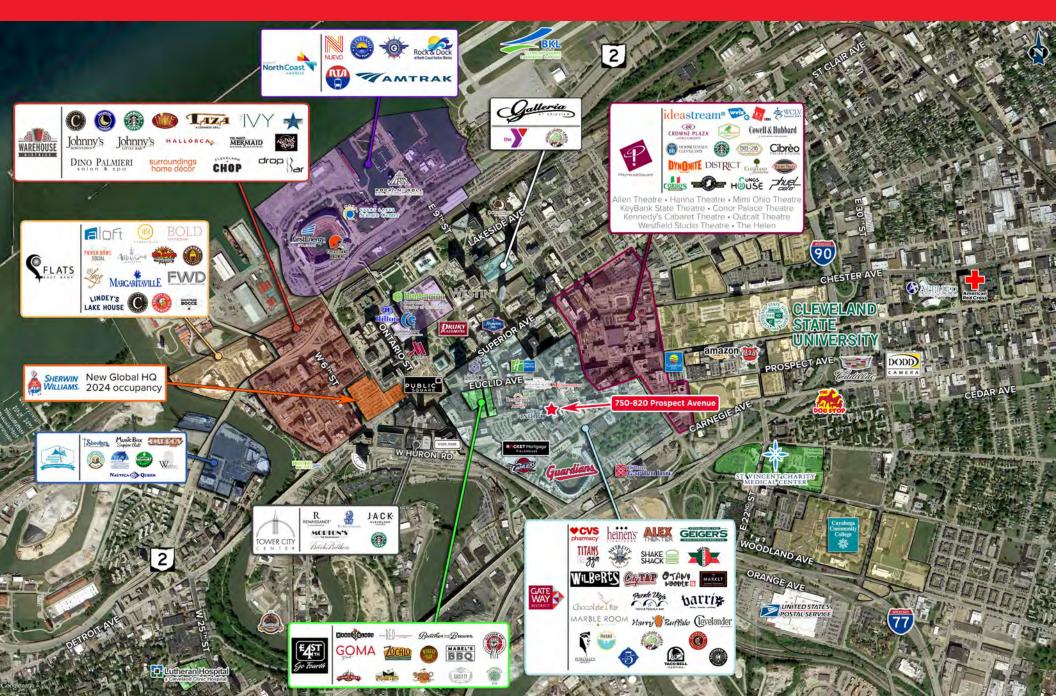

### **POINTE AT GATEWAY** 750-820 Prospect Ave, Cleveland, Ohio 44115

#### NEIGHBORING TENANTS

- Winking Lizard
  - Barrio
- Red the Steakhouse
- House of Blues

- Heinen's
- East 4th Street
- Rocket Mortgage Fieldhouse
- Progressive Field

#### GATEWAY DISTRICT

## POINTE AT GATEWAY

CBD