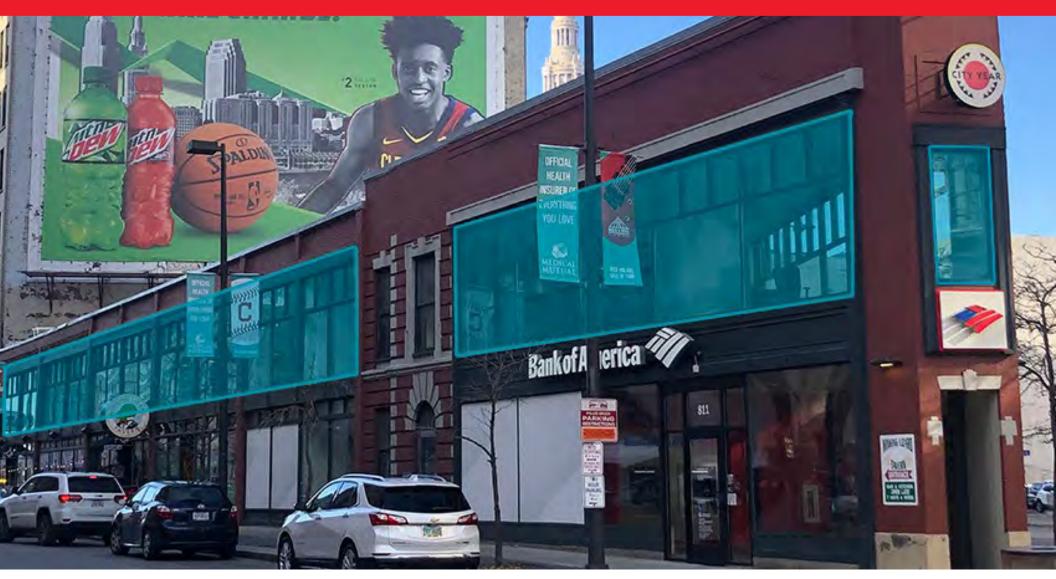

### **POINTE AT GATEWAY** 750-820 Prospect Ave, Cleveland, Ohio 44115

## POINTE AT GATEWAY

- One of Cleveland's most recognizable buildings
- Located in the heart of the Gateway District
- Walking distance to downtown Cleveland amenities
- Possible rooftop/entertainment patio opportunity
- Premier visibility and signage
- Beam/brick creative prime space

# POINTE AT GATEWAY