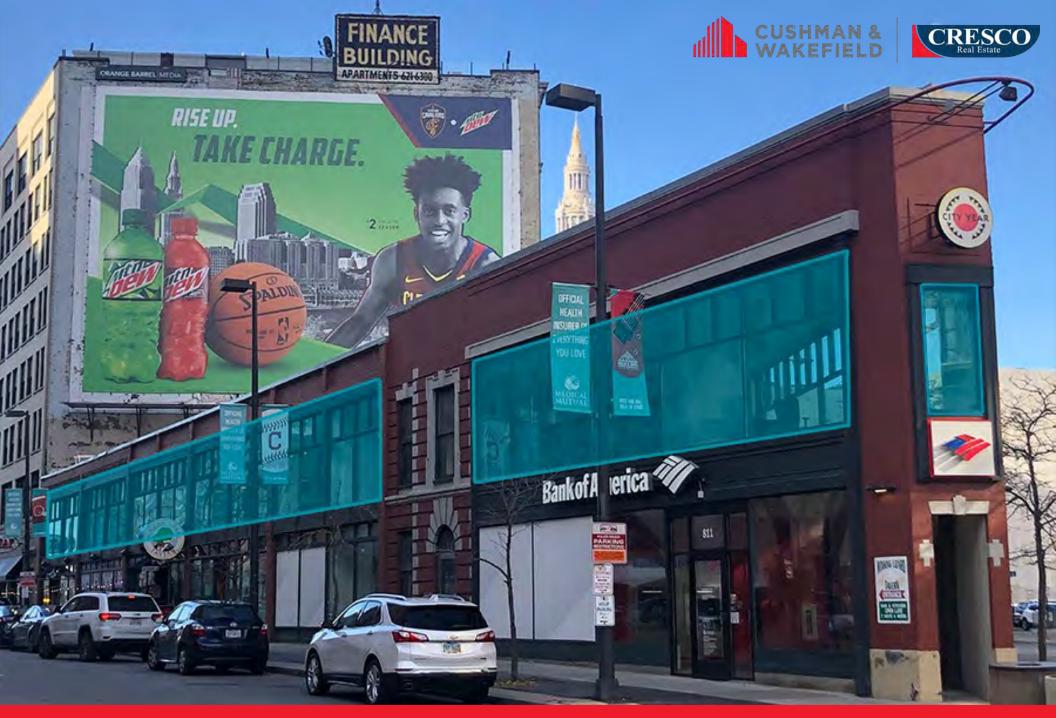

### **POINTE AT GATEWAY** 750-820 Prospect Ave, Cleveland, Ohio 44115

## POINTE AT GATEWAY

- One of Cleveland's most recognizable buildings
- Located in the heart of the Gateway District
- Walking distance to downtown Cleveland amenities
- Possible rooftop/entertainment patio opportunity
- Premier visibility and signage
- Beam/brick creative prime space

#### NEIGHBORING TENANTS

- Winking Lizard
  - Barrio
- Red the Steakhouse
- House of Blues

- Heinen's
- East 4th Street
- Rocket Mortgage Fieldhouse
- Progressive Field