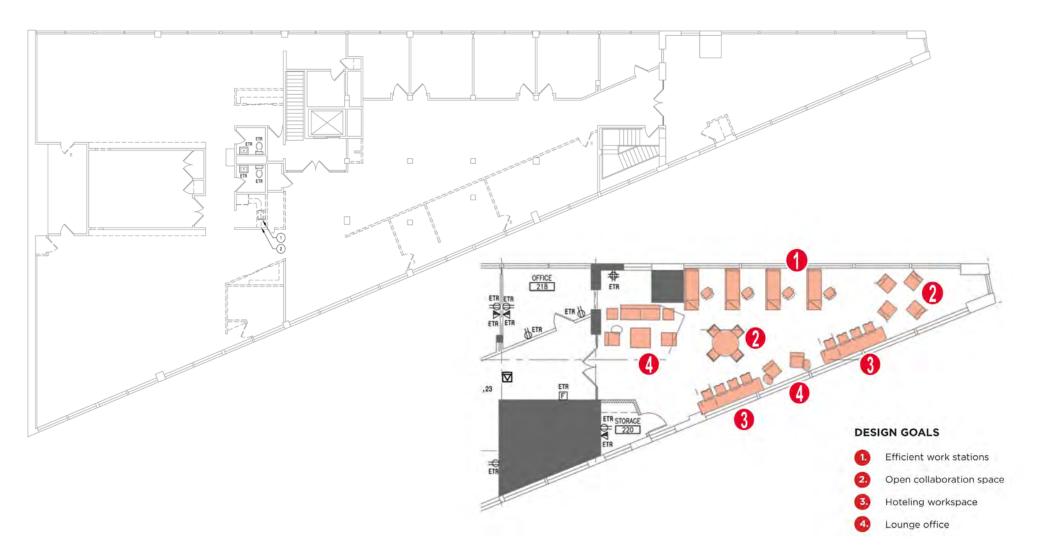

heart of the Gateway District
- Walking distance to downtown Cleveland amenities
- Possible rooftop/entertainment patio opportunity
- Premier visibility and signage
- Beam/brick creative prime space

### AVAILABLE SPACE

| Building           | Floor        | Size     | Rent           |
|--------------------|--------------|----------|----------------|
| 800 - 820 Prospect | Second Floor | 9,200 SF | \$15.95/SF NNN |
| 750 Prospect       | Lower Level  | 2,987 SF | \$12.00/SF NNN |

#### NEIGHBORING TENANTS

- Winking Lizard
  - Barrio
- Red the Steakhouse
- House of Blues

- Heinen's
- East 4th Street
- Rocket Mortgage Fieldhouse
- Progressive Field

## **POINTE AT GATEWAY** RENDERING POTENTIAL



Rooftop Terrace Layout

Glamour Entryway

# POINTE AT GATEWAY

#### SECOND FLOOR | 9,200 SF



800-820 Prospect Avenue, Cleveland, Ohio 44113

## **POINTE AT GATEWAY** LOWER LEVEL | 2,987 SF



750 Prospect Avenue, Cleveland, Ohio 44113

### **POINTE AT GATEWAY** CONCOURSE & GROUND LEVELS



# POINTE AT GATEWAY

#### GATEWAY DISTRICT



## POINTE AT GATEWAY

CBD



### **POINTE AT GATEWAY** 750-820 Prospect Ave, Cleveland, Ohio 44115



RICO A. PIETRO, SIOR Principal rpietro@crescorealestate.com +1 216 525 1473 KIRSTEN PARATORE Associate kparatore@crescorealestate.com +1 216 525 1491 6100 Rockside Woods Blvd, Suite 200 Cleveland, Ohio 44131 +1 216 520 1200 crescorealestate.com



Independently Owned and Operated / A Member of the Cushman & Wakefield Alliance

Cushman & Wakefield Copyright 2023. No warranty or representation, express or implied, is made to the accuracy or completen