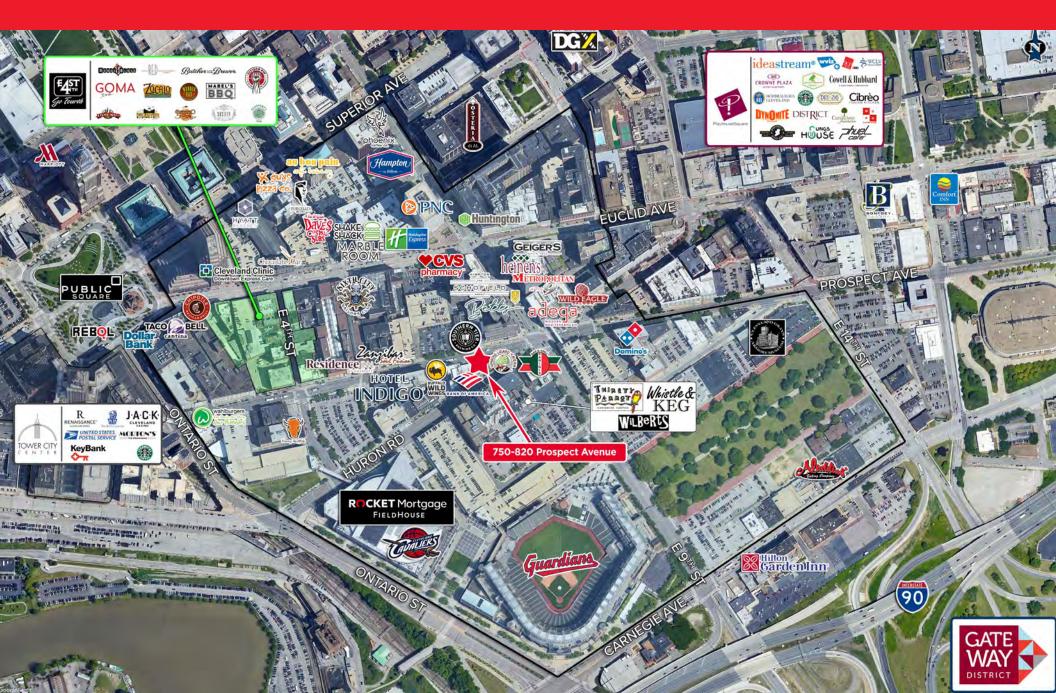

#### GATEWAY DISTRICT

#### NEIGHBORING TENANTS

- Winking Lizard
  - Barrio
- Red the Steakhouse
- House of Blues

- Heinen's
- East 4th Street
- Rocket Mortgage Fieldhouse
- Progressive Field