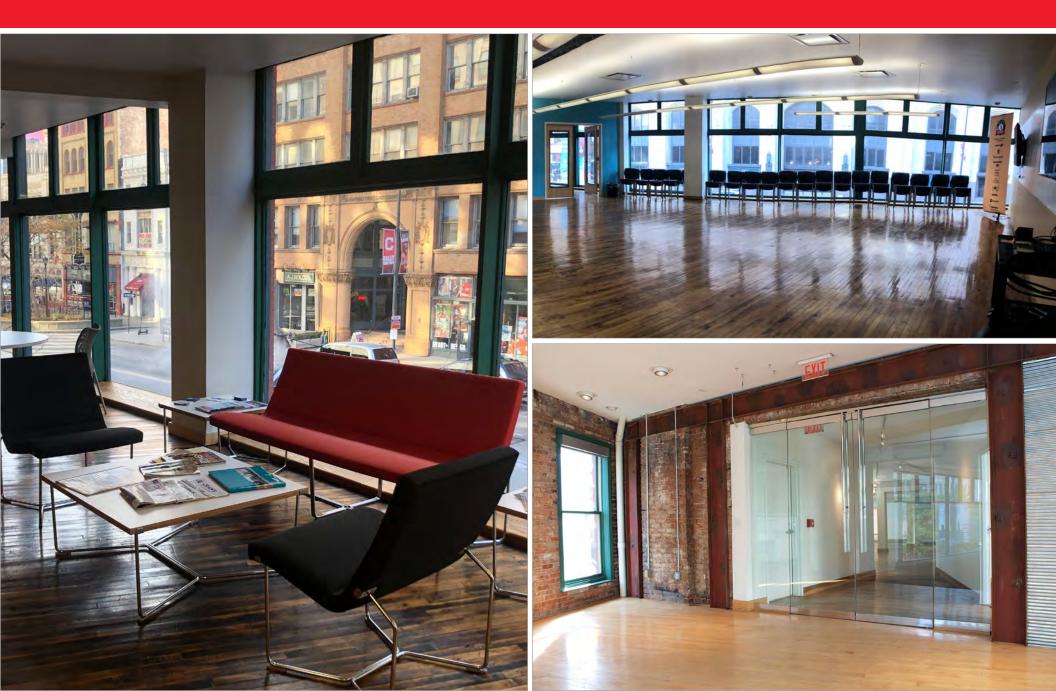

e

### AVAILABLE SPACE

| Building           | Floor        | Size     | Rent           |
|--------------------|--------------|----------|----------------|
| 800 - 820 Prospect | Second Floor | 9,200 SF | \$15.95/SF NNN |
| 750 Prospect       | Lower Level  | 2,987 SF | \$12.00/SF NNN |

#### NEIGHBORING TENANTS

- Winking Lizard
  - Barrio
- Red the Steakhouse
- House of Blues

- Heinen's
- East 4th Street
- Rocket Mortgage Fieldhouse
- Progressive Field

## **POINTE AT GATEWAY** RENDERING POTENTIAL



Rooftop Terrace Layout

Glamour Entryway

# POINTE AT GATEWAY

#### SECOND FLOOR | 9,200 SF



800-820 Prospect Avenue, Cleveland, Ohio 44113

## **POINTE AT GATEWAY** LOWER LEVEL | 2,987 SF



750 Prospect Avenue, Cleveland, Ohio 44113

### **POINTE AT GATEWAY** CONCOURSE & GROUND LEVELS



# POINTE AT GATEWAY

#### GATEWAY DISTRICT



## POINTE AT GATEWAY

CBD



### **POINTE AT GATEWAY** 750-820 Prospect Ave, Cleveland, Ohio 44115



RICO A. PIETRO, SIOR Principal rpietro@crescorealestate.com +1 216 525 1473 KIRSTEN PARATORE Associate kparatore@crescorealestate.com +1 216 525 1491 6100 Rockside Woods Blvd, Suite 200 Cleveland, Ohio 44131 +1 216 520 1200 crescorealestate.com



Independently Owned and Operated / A Member of the Cushman & Wakefield Alliance

Cushman & Wakefield Copyright 2023. No warranty or representation, express or implied, is made to the accuracy or completeness of the information contained herein, and same is submitted subject to errors, omissions, change of price, rental or other conditions, withdrawal without notice, and to any special listing condit