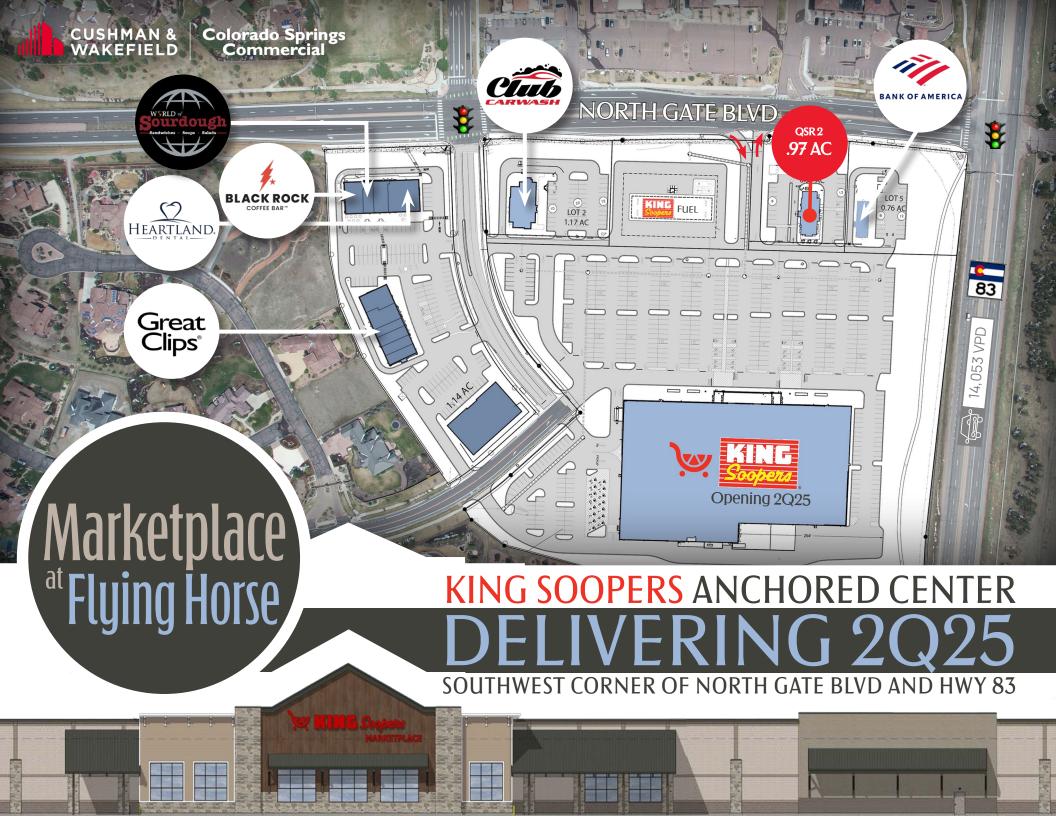

## Marketplace at Flying Horse

### 2023 DEMOGRAPHICS

#### **1 MILE RADIUS**

2,976
Total Population

999 Households \$176,642 Average HH Income

1,033

34.9

\$687,500

Daytime Employment

Median Age

Median Home Value

#### **3 MILE RADIUS**

29,107
Total Population

10,414 Households \$158,856 Average HH Income

11,280 Daytime Employment

36.3 Median Age \$578,372 Median Home Value

#### **5 MILE RADIUS**

68,299
Total Population

23,671

\$156,081

Households Average HH Income

33,474

Daytime Employment

36.5 Median Age

\$602,422 Median Home Value



# Marketplace at Flying Horse



Colorado Springs Commercial

DAN RODRIGUEZ

Sr Managing Director +1 719 418 4068 dan@coscommercial.com

PATRICK KERSCHER

Sr Managing Director +1 719 418 4065 patrick@coscommercial.com

©2024 Cushman