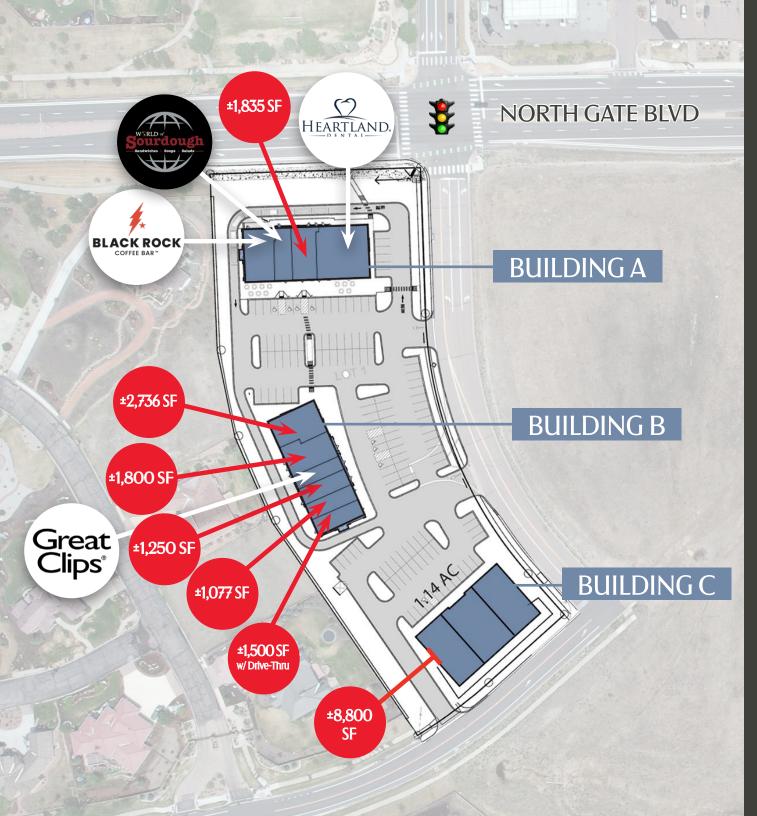

## Marketplace at Flying Horse

### 2023 DEMOGRAPHICS

#### **1 MILE RADIUS**

2,976
Total Population

999 Households \$176,642 Average HH Income

1,033

34.9

\$687,500

Daytime Employment

Median Age

Median Home Value

#### **3 MILE RADIUS**

29,107
Total Population

10,414 Households \$158,856 Average HH Income

11,280 Daytime Employment

36.3 Median Age \$578,372 Median Home Value

#### **5 MILE RADIUS**

68,299
Total Population

23,671

\$156,081

Households Average HH Income

33,474

Daytime Employment

36.5 Median Age

\$602,422 Median Home Value



# Marketplace at Flying Horse



Colorado Springs Commercial

DAN RODRIGUEZ

Sr Managing Director +1 719 418 4068 dan@coscommercial.com

PATRICK KERSCHER

Sr Managing Director +1 719 418 4065 patrick@coscommercial.com

©2024 Cushman &