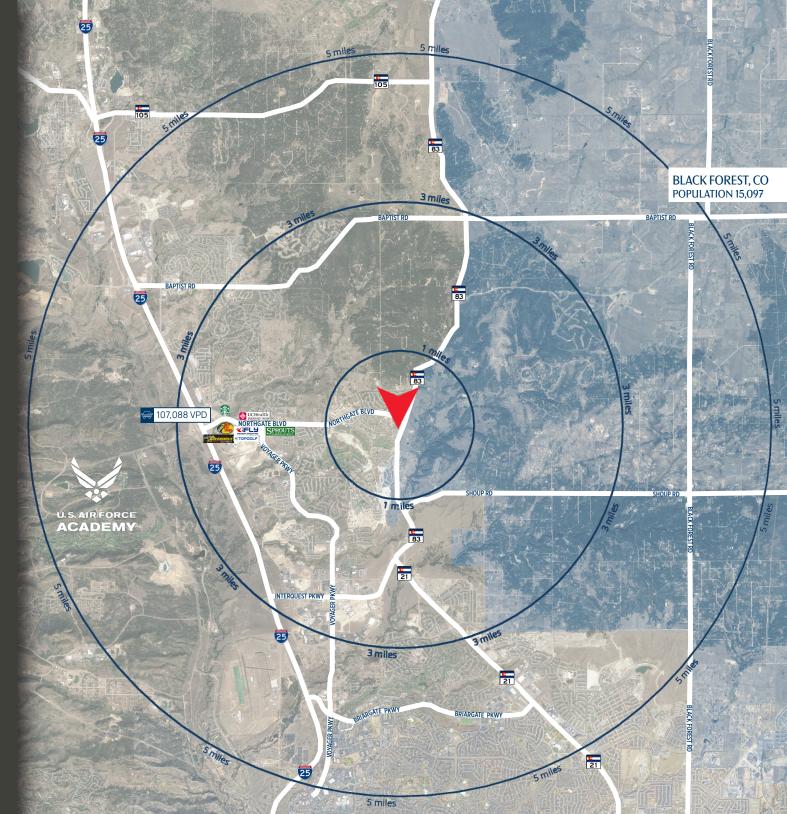

### 2023 DEMOGRAPHICS

#### **1 MILE RADIUS**

2,976
Total Population

999 Households \$176,642 Average HH Income

1,033

34.9

\$687,500

Daytime Employment

Median Age

#### **3 MILE RADIUS**

29,107
Total Population

10,414 Households \$158,856 Average HH Income

11,280 Daytime Employment

36.3 Median Age \$578,372 Median Home Value

#### **5 MILE RADIUS**

68,299
Total Population

23,671

\$156,081

Households Average HH Income

33,474

Daytime Employment

36.5 Median Age

\$602,422 Median Home Value