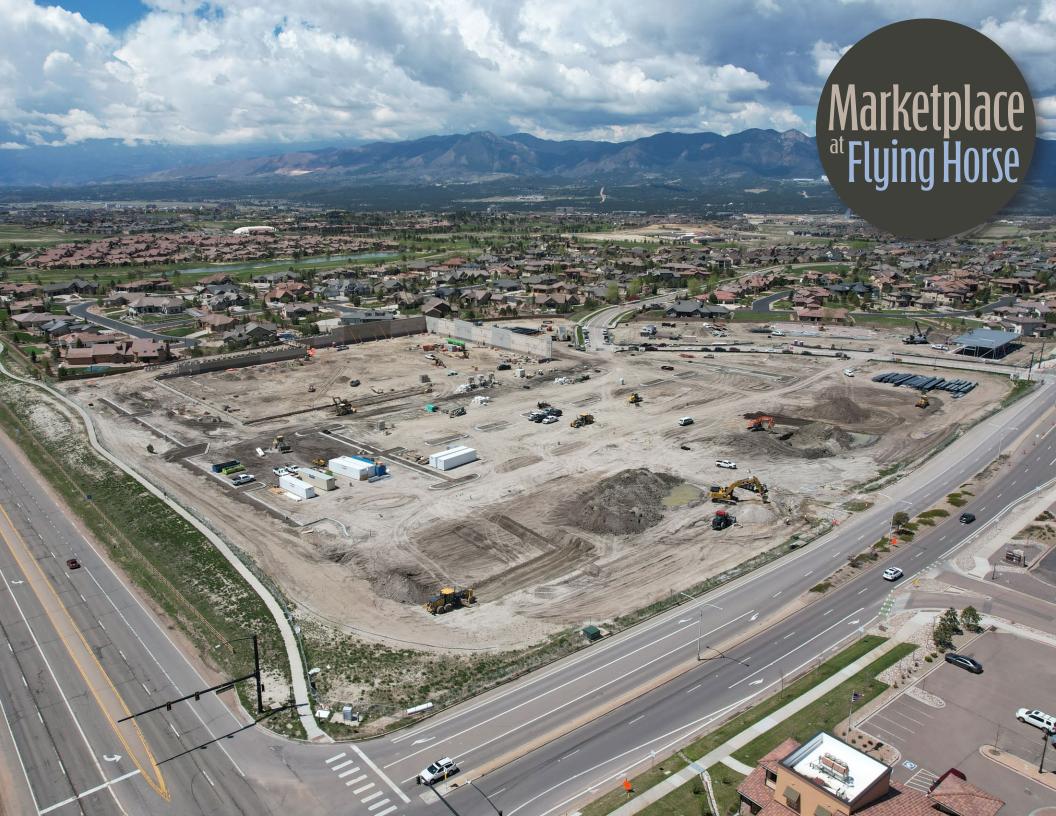

## Marketplace at Flying Horse

### 2023 DEMOGRAPHICS

#### **1 MILE RADIUS**

2,976
Total Population

999 Households \$176,642 Average HH Income

1,033

34.9

\$687,500

Daytime Employment

Median Age

Median Home Value

#### **3 MILE RADIUS**

29,107
Total Population

10,414 Households \$158,856 Average HH Income

11,280 Daytime Employment

36.3 Median Age \$578,372 Median Home Value

#### **5 MILE RADIUS**

68,299
Total Population

23,671

\$156,081

Households Average HH Income

33,474

Daytime Employment

36.5 Median Age

\$602,422 Median Home Value



# Marketplace at Flying Horse



Colorado Springs Commercial

DAN RODRIGUEZ

Sr Managing Director +1 719 418 4068 dan@coscommercial.com

PATRICK KERSCHER

Sr Managing Director +1 719 418 4065 patrick@coscommercial.com

©2024 Cushman & Wakefield. All rights reserved. The material in this presentation has been prepared solely for information purposes, and is strictly confidential. Any disclosure, use, copying or circulation of this presentation (or the information contained within it) is strictly prohibited, unless you have obtained Cushman & Wakefield's prior written consent. The views expressed in this presentation are the views of the author and do not necessarily reflect the views of Cushman & Wakefield. Neither this presentation nor any part of it shall form the basis of, or be relied