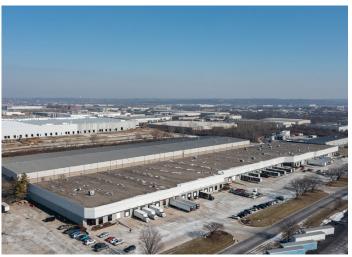

oor (9' x 10') |
| TOTAL SIZE      | 216,752 SF        | FIRE SUPRESSION | Wet System                                                                 |
| AVAILABLE SPACE | 33,750 SF         | ELECTRIC        | 480 Volt, 3 Phase                                                          |
| OFFICE SPACE    | 3,809 SF          | LIGHTING        | LED                                                                        |
| CLEAR HEIGHT    | 24'               | ZONING          | M-2                                                                        |
| COLUMN SPACING  | 40' x 50'         |                 |                                                                            |

### FLOOR PLAN



# FOR SUBLEASE 300 DISTRIBUTION CIR.

FAIRFIELD, OH 45014

## **BUILDING PHOTOS**









## FOR SUBLEASE 300 DISTRIBUTION CIR.

FAIRFIELD, OH 45014

### **AERIAL LOCATION**



For more information, contact:

Seattle Stein

Director +1 513 763 3027 seattle.stein@cushwake.com Lindsay Hartmann

Associate +1 513 322 0898 lindsay.hartmann@cushwake.com 201 E. Fourth Street, Suite 1800 Cincinnati, OH 45202 P: +1513 421 4884 cushmanwakefield.com