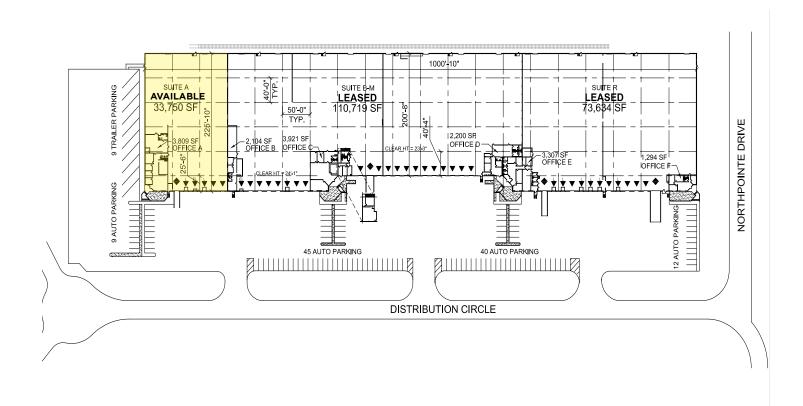

### FLOOR PLAN

### PROPERTY HIGHLIGHTS

- 33,750 Total SF
- 3,809 SF Office
- (5) Dock Doors; (3) w/ Levelers
- (1) Drive In Door
- Trailer Parking Available
- Sublease Expires 8/31/2026

For more information, contact:

## **BUILDING SPECIFICATIONS**

| LOCATION        | City of Fairfield | FLOORS          | Concrete                                                                   |
|-----------------|-------------------|-----------------|----------------------------------------------------------------------------|
| YEAR BUILT      | 1987              | DOORS           | (5) Dock Doors; (3) w/ Levelers (9' x 10')<br>(1) Drive In Door (9' x 10') |
| TOTAL SIZE      | 216,752 SF        | FIRE SUPRESSION | Wet System                                                                 |
| AVAILABLE SPACE | 33,750 SF         | ELECTRIC        | 480 Volt, 3 Phase                                                          |
| OFFICE SPACE    | 3,809 SF          | LIGHTING        | LED                                                                        |
| CLEAR HEIGHT    | 24'               | ZONING          | M-2                                                                        |
| COLUMN SPACING  | 40' x 50'         |                 |                                                                            |