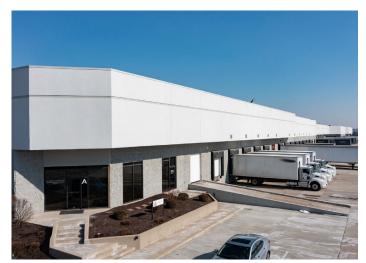

In Door (9' x 10') |
| TOTAL SIZE      | 216,752 SF        | FIRE SUPRESSION | Wet System                                                                 |
| AVAILABLE SPACE | 33,750 SF         | ELECTRIC        | 480 Volt, 3 Phase                                                          |
| OFFICE SPACE    | 3,809 SF          | LIGHTING        | LED                                                                        |
| CLEAR HEIGHT    | 24'               | ZONING          | M-2                                                                        |
| COLUMN SPACING  | 40' x 50'         |                 |                                                                            |

### FLOOR PLAN



# FOR SUBLEASE 300 DISTRIBUTION CIR.

FAIRFIELD, OH 45014

## **BUILDING PHOTOS**









## FOR SUBLEASE 300 DISTRIBUTION CIR.

FAIRFIELD, OH 45014

### **AERIAL LOCATION**



For more information, contact:

Seattle Stein

Director +1 513 763 3027 seattle.stein@cushwake.com Lindsay Hartmann

Associate +1 513 322 0898 lindsay.hartmann@cushwake.com 201 E. Fourth Street, Suite 1800 Cincinnati, OH 45202 P: +1513 421 4884 cushmanwakefield.com