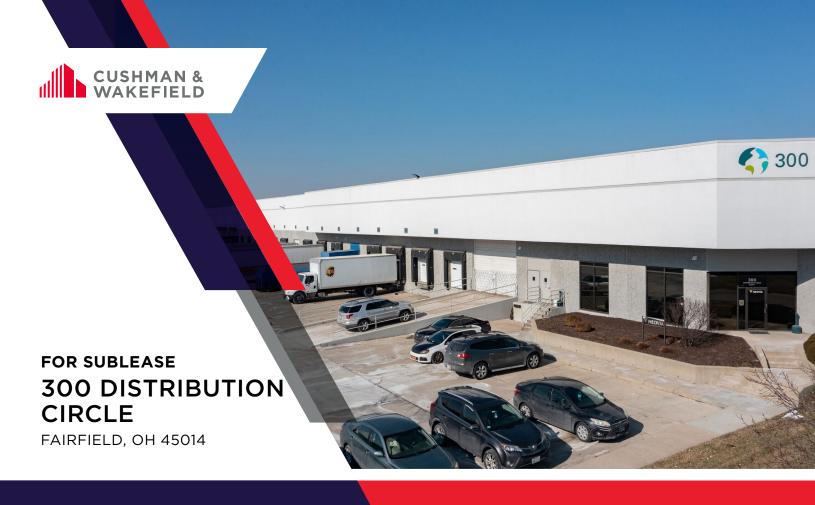

## FOR SUBLEASE 300 DISTRIBUTION CIR.

FAIRFIELD, OH 45014

#### **DISTRIBUTION SPACE AVAILABLE**

**SUBLEASE RATE: \$7.25/SF + \$1.80/SF** 

### PROPERTY HIGHLIGHTS

- 33,750 Total SF
- 3,809 SF Office
- (5) Dock Doors; (3) w/ Levelers
- (1) Drive In Door
- Trailer Parking Available
- Sublease Expires 8/31/2026

For more information, contact: