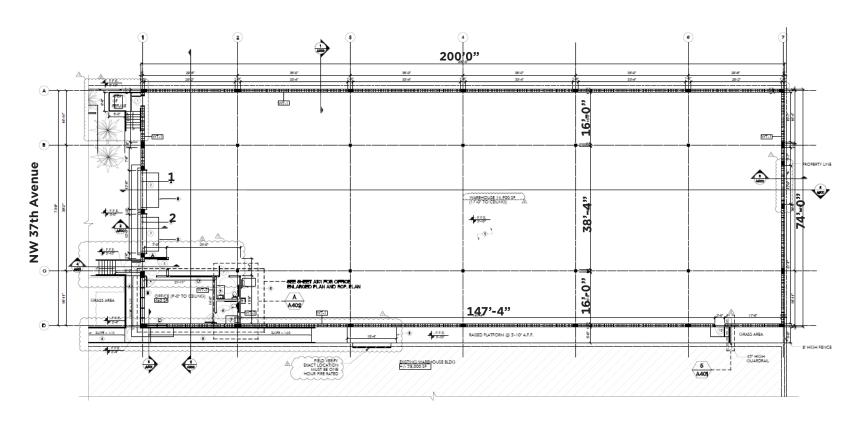

## **// FLOOR PLAN**



## **// PROPERTY HIGHLIGHTS**

**AVAILABLE SPACE** ±14,900 SF

**LIGHTING**T-5 ENERGY EFFICIENT

**OFFICE SPACE** ±450 SF

WINDOWS IMPACT

CLEAR HEIGHT ±18'

**YEAR BUILT** 2022/2023

**DOCK HEIGHT**2 10'x12' WITH EDGE OF
DOCK LEVELERS

**RATE** \$20.50/SF GROSS



## **// GALLERY**



**PROPERTY** 



**OFFICE** 



**DOCK DOORS** 



## CONTACT

IVANNA LEITNER PEREZ Industrial Brokerage M +1 786 853 5431 D+1 786 792 5213 ivanna.leitner@cushwake.com

WAYNE RAMOSKI Vice Chairman M +1 786 210 3563 D+1 305 533 2840 wayne.ramoski@cushwake.com



©2023 Cushman & Wakefield. All rights reserved. The material in this presentation has been prepared solely for information purposes, and is strictly confidential. Any disclosure, use, copying or circulation of this presentation (or the information c