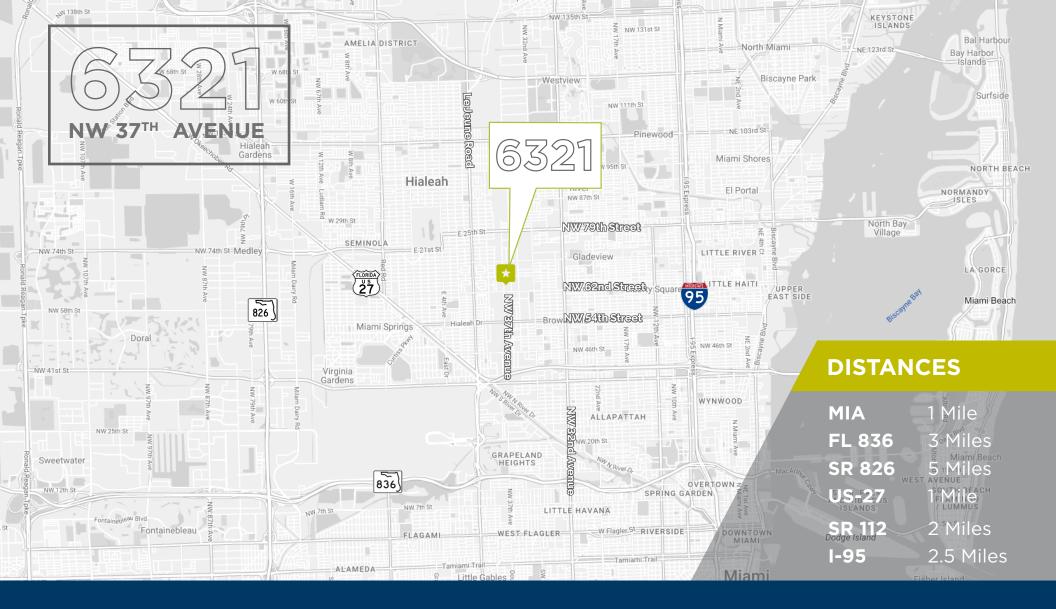

## **// FLOOR PLAN**



## **// PROPERTY HIGHLIGHTS**

**AVAILABLE SPACE** ±14,900 SF

**LIGHTING**T-5 ENERGY EFFICIENT

**OFFICE SPACE** ±450 SF

WINDOWS IMPACT

CLEAR HEIGHT ±18'

**YEAR BUILT** 2022/2023

**DOCK HEIGHT**2 10'x12' WITH EDGE OF
DOCK LEVELERS

**RATE** \$20.50/SF GROSS



## **// GALLERY**



**PROPERTY** 



**OFFICE** 



**DOCK DOORS** 



## CONTACT

IVANNA LEITNER PEREZ Industrial Brokerage M +1 786 853 5431 D+1 786 792 5213 ivanna.leitner@cushwake.com

WAYNE RAMOSKI Vice Chairman M +1 786 210 3563 D+1 305 533 2840 wayne.ramoski@cushwake.com



©2023 Cushman & Wakefield. All rights reserved. The material in this presentation has been prepared solely for information purposes, and is strictly confidential. Any disclosure, use, copying or circulation of this presentation (or the information contained within it) is strictly prohibited, unless you have obtained Cushman & Wakefield's prior written consent. The views expressed in this presentation are the views of the author and do not necessarily reflect the views of Cushman & Wakefield. Neither this presentation nor any part of it shall form the basis of, or be relied upon in