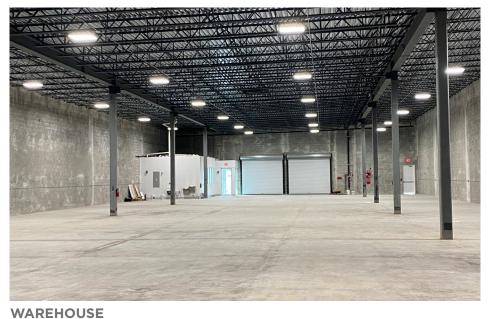

## **// FLOOR PLAN**



## **// PROPERTY HIGHLIGHTS**

**AVAILABLE SPACE** ±14,900 SF

**LIGHTING**T-5 ENERGY EFFICIENT

**OFFICE SPACE** ±450 SF

WINDOWS IMPACT

CLEAR HEIGHT ±18'

**YEAR BUILT** 2022/2023

**DOCK HEIGHT**2 10'x12' WITH EDGE OF
DOCK LEVELERS

**RATE** \$20.50/SF GROSS



## **// GALLERY**



**PROPERTY** 



**OFFICE** 



**DOCK DOORS** 



## CONTACT

IVANNA LEITNER PEREZ Industrial Brokerage M +1 786 853 5431 D+1 786 792 5213 ivanna.leitner@cushwake.com

WAYNE RAMOSKI Vice Chairman M +1 786 210 3563 D+1 305 533 2840 wayne.ramoski@cushwake.com



©2023 Cushman & Wakefield. All rights reserved. The material in this presentation has been prepared solely for information purposes, and is strictly confidential. Any disclosure, use, copying or circulation of this presentation (or the information contained within it) is strictly prohibited, unless you have obtained Cushman & Wakefield's prior written consent. The views expressed in this presentation are the views of the author and do not necessarily reflect the views of Cushman & Wakefield. Neither this presentation nor any part of it shall form