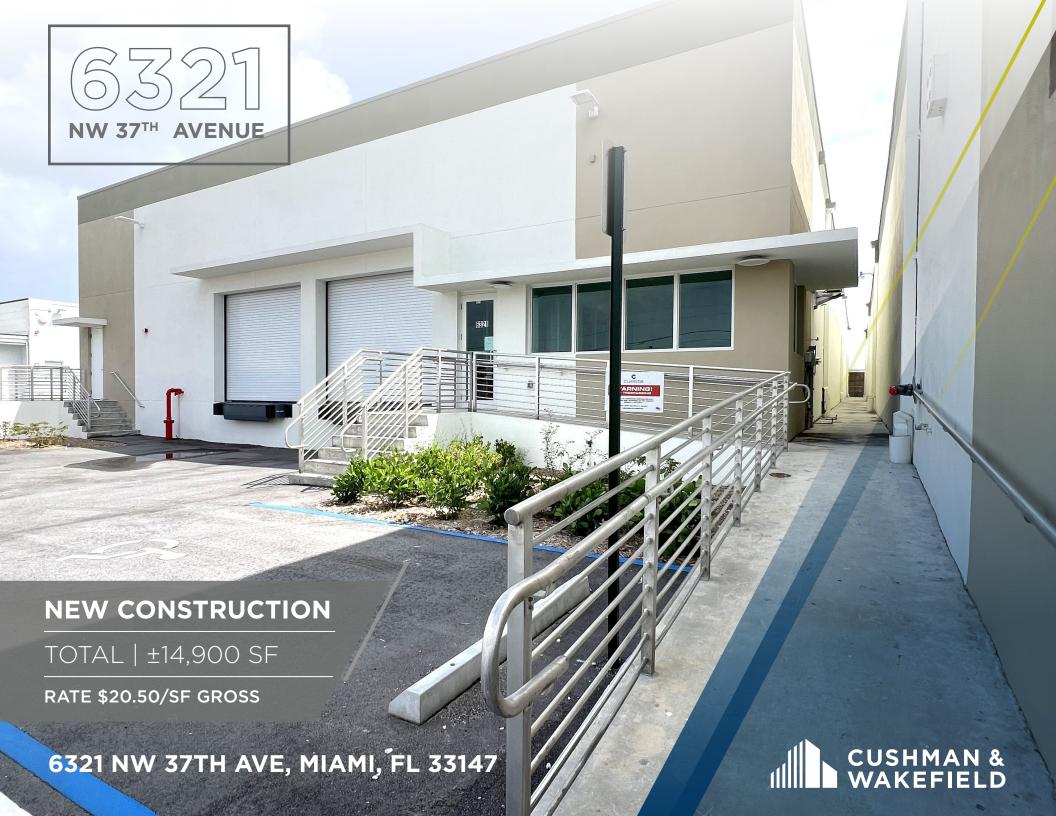

## **// PROPERTY HIGHLIGHTS**

**AVAILABLE SPACE** ±14,900 SF

**LIGHTING**T-5 ENERGY EFFICIENT

**OFFICE SPACE** ±450 SF

WINDOWS IMPACT

CLEAR HEIGHT ±18'

**YEAR BUILT** 2022/2023

**DOCK HEIGHT**2 10'x12' WITH EDGE OF
DOCK LEVELERS

**RATE** \$20.50/SF GROSS