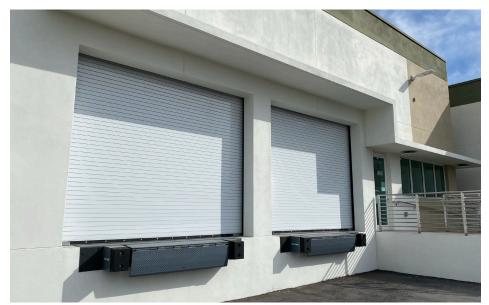

## **// GALLERY**

**PROPERTY** 

**OFFICE** 

**DOCK DOORS** 

## **// PROPERTY HIGHLIGHTS**

**AVAILABLE SPACE** ±14,900 SF

**LIGHTING**T-5 ENERGY EFFICIENT

**OFFICE SPACE** ±450 SF

WINDOWS IMPACT

CLEAR HEIGHT ±18'

**YEAR BUILT** 2022/2023

**DOCK HEIGHT**2 10'x12' WITH EDGE OF
DOCK LEVELERS