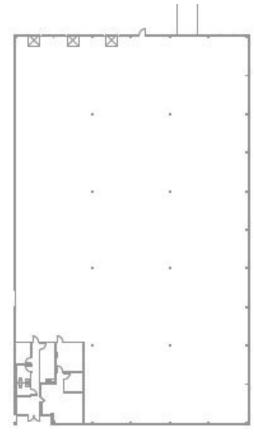

## 24,000 SF Warehouse

## PROPERTY HIGHLIGHTS

- 1,400 SF Office
- 3 Dock doors (all with pit levelers) / 1 drive-in door
- · 22' Clear Height
- 40' x 40' Column spacing
- · Concrete block and metal construction
- 6" Concrete floors