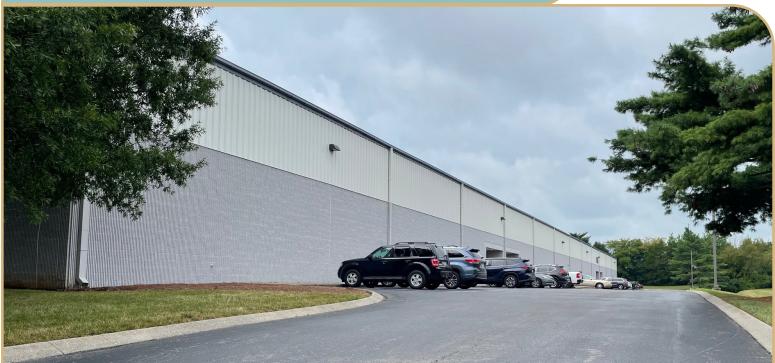

## 1277 Heil Quaker

LaVergne, Tennessee

## 24,000 SF Warehouse

## PROPERTY HIGHLIGHTS

- 1,400 SF Office
- 3 Dock doors (all with pit levelers) / 1 drive-in door
- · 22' Clear Height
- 40' x 40' Column spacing
- · Concrete block and metal construction
- 6" Concrete floors