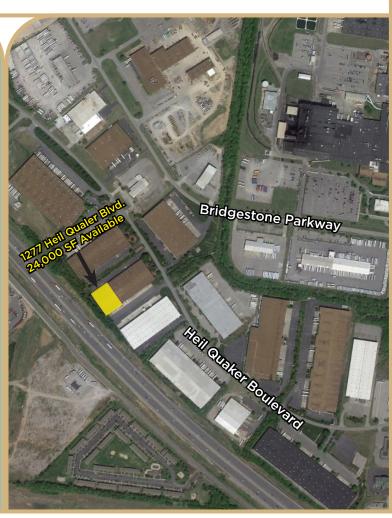

## 1277 Heil Quaker

LaVergne, Tennessee

## 24,000 SF Warehouse

## PROPERTY HIGHLIGHTS

- 1,400 SF Office
- 3 Dock doors (all with pit levelers) / 1 drive-in door
- · 22' Clear Height
- 40' x 40' Column spacing
- · Concrete block and metal construction
- 6" Concrete floors