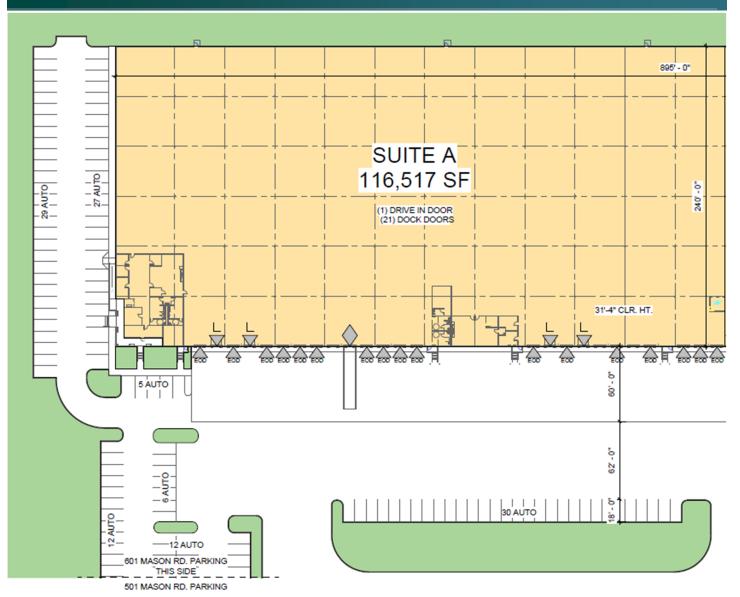

## FACILITY

- 214,800 SF Building
- 116,517 SF Available
- Two offices of 3,295 SF and 1,908 SF
- 21 dock doors equipped with seals and swing arm lights
  - 14 dock doors are equipped with edge of dock levelers; 4 are equipped with pit levelers
- 1 drive-in door
- ESFR Sprinkler System
  - Density: 122, GPM 1464, Residual 123.2
- 32' minimum clear height
- 40' x 40' column spacing
- 240' building depth
- Parking: 167 striped spaces (possible more as needed)
- 140' truck court with concrete apron
- LED Lighting in warehouse
- 6" reinforced concrete floors
- Front Load facility
- 3 Phase power, 480/277 Volts, 1200 Amps
- Gas fired heaters and roof mounted exhaust fans
- Constructed in 2000
- Tilt-wall construction with EPDM ballasted roof
- Potential trailer parking available