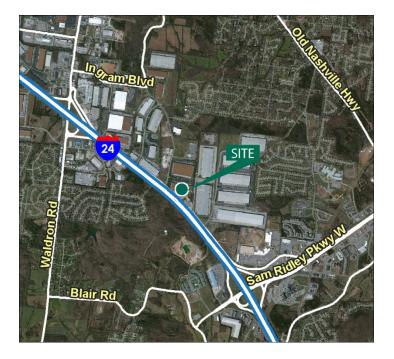

## LOCATION

- Easy access to I-24, I-40 and I-65
- Located just south of Interchange City, Nashville's largest distribution hub
- Conveniently located within 20 miles of Downtown Nashville