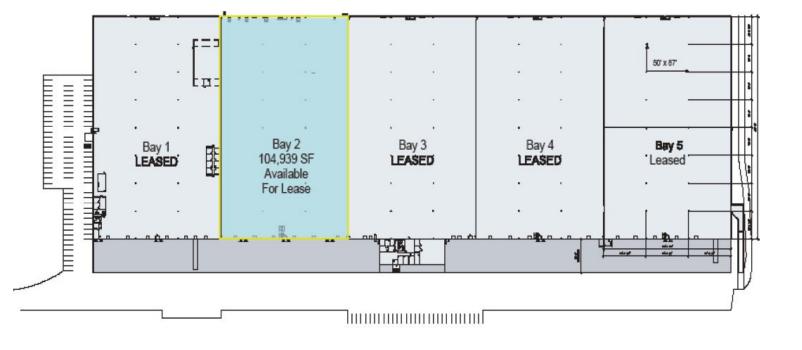

## **FLOORPLAN**

## **PROPERTY HIGHLIGHTS**

- Available January 1, 2025
- 104,939 SF manufacturing/distribution
- 6 Docks with pit levelers, canopies and seals
- Dry sprinkler system with .36/sf coverage (Upgradeable to ESFR)
- 24' Clear height
- 50' x 87' Columns
- Electrical service: 2000 amp, 480 volt, 3 phase
- LED exterior lighting