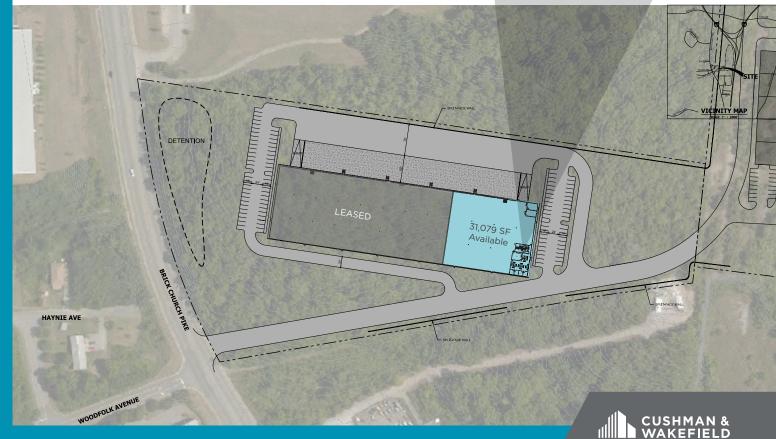

## **Building Highlights**

- Available January 1, 2025
- 31,079 SF Available
- 2.675 SF Office
- 32' clear height
- ESFR sprinkler
- T5 lighting
- 8 dock doors equipped with dock levelers
- 1 drive-in door
- 50' x 52'6" column spacing with a 60' speed bay
- 130' truck court
- 43 parking spaces

### SITE PLAN

OFFICE AREA | 2,226 SF

TOTAL WITH WAREHOUSE RESTROOMS | 2,675 SF