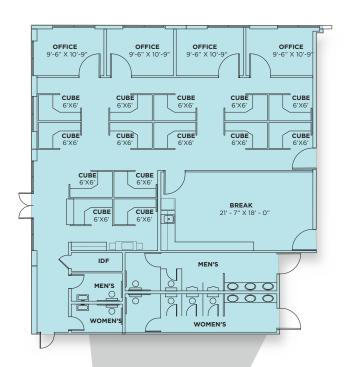

### SITE PLAN

OFFICE AREA | 2,226 SF

TOTAL WITH WAREHOUSE RESTROOMS | 2,675 SF