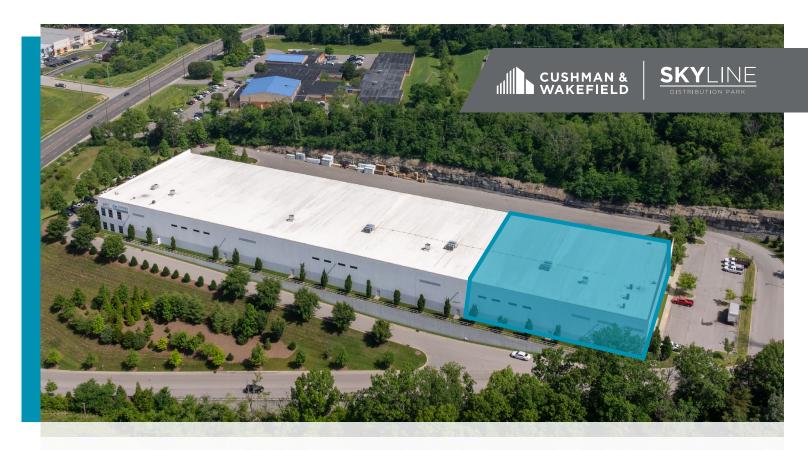

CLASS A INDUSTRIAL SPACE EXCELLENT ACCESS TO I-24, I-65, & I-40

# 2811 BRICK CHURCH PIKE NASHVILLE, TN 37207

BUILDING C | 31,079 SF AVAILABLE

## **Building Highlights**

- Available January 1, 2025
- 31,079 SF Available
- 2.675 SF Office
- 32' clear height
- ESFR sprinkler
- T5 lighting
- 8 dock doors equipped with dock levelers
- 1 drive-in door
- 50' x 52'6" column spacing with a 60' speed bay
- 130' truck court
- 43 parking spaces