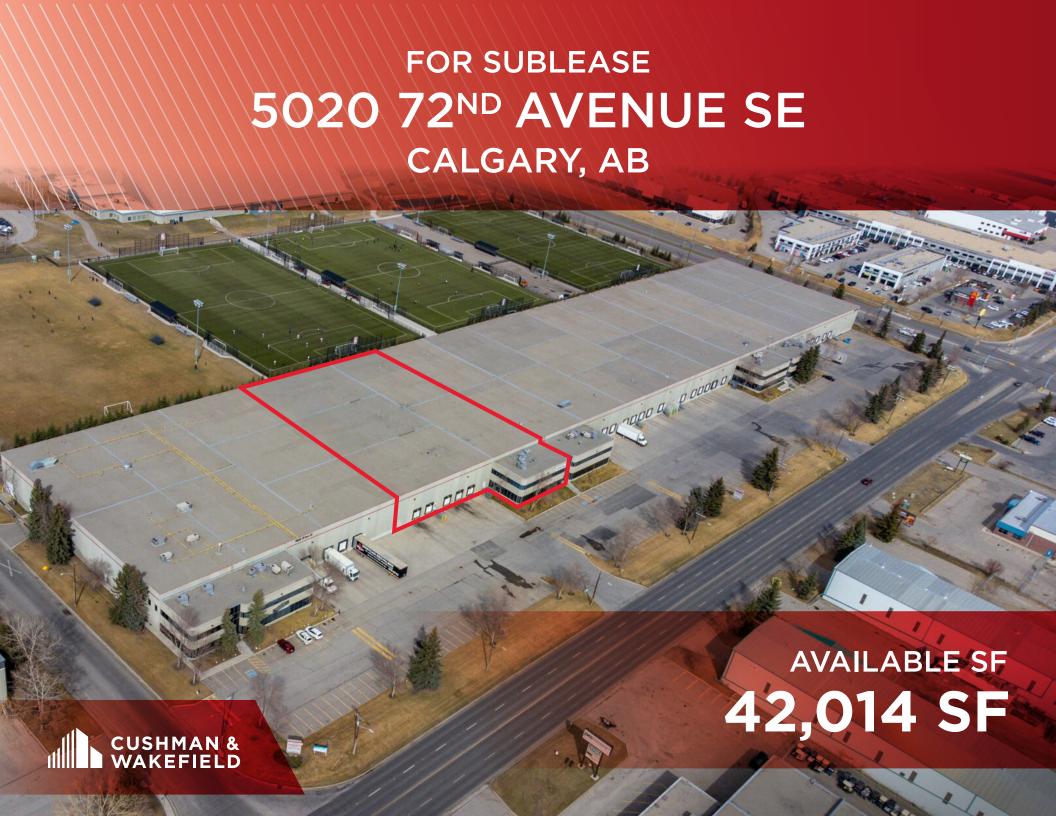

**42,014 SF**AVAILABLE SF

**IMMEDIATE** 

AVAILABILITY

29' 2"

CLEAR HEIGHT

**MARKET** 

SUBLEASE RATES

**SEPTEMBER 29<sup>™</sup>, 2027** 

SUBLEASE EXPIRY

### **PROPERTY FACTS**

| FOOTHILLS<br>DISTRICT           | 5 X DOCK (8' X 10')<br>LOADING DOORS   | <b>35' 5" X 36' 9"</b> TYPICAL GRID |
|---------------------------------|----------------------------------------|-------------------------------------|
| I-G (INDUSTRIAL GENERAL) ZONING | <b>\$4.19 PSF</b> OP COSTS (2024 EST.) | 400 AMPS, 600 VOLTS (TBV) POWER     |

### **COMMENTS**

- Located in Foothills Industrial Park in Southeast Calgary, North of Glenmore Trail
- Close proximity to major arterial routes including Glenmore Trail and 52 Street SE
- Professionally managed and maintained building
- High quality office buildout with excellent natural light