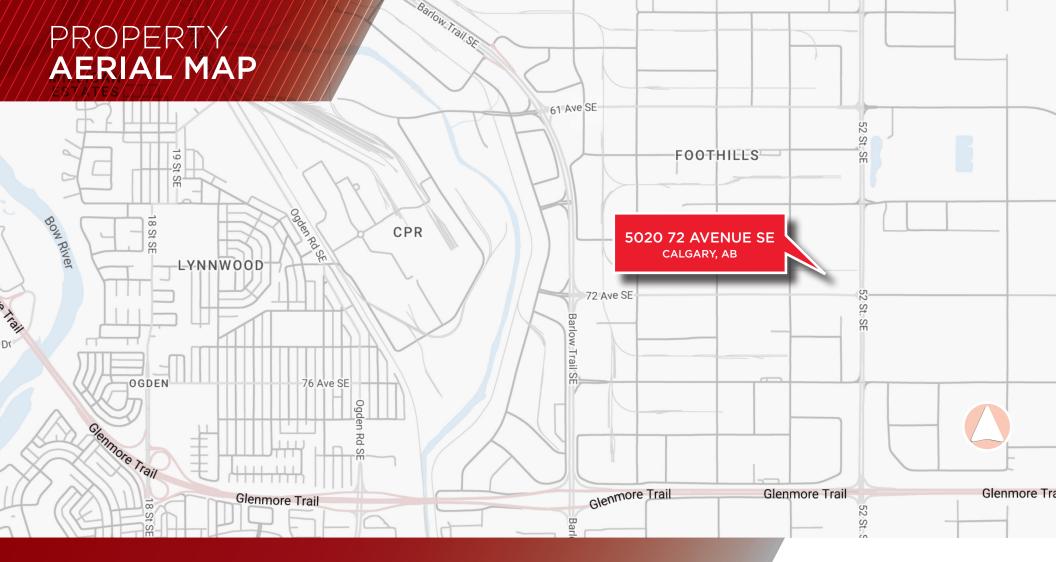

### **COMMENTS**

- Located in Foothills Industrial Park in Southeast Calgary, North of Glenmore Trail
- Close proximity to major arterial routes including Glenmore Trail and 52 Street SE
- Professionally managed and maintained building
- High quality office buildout with excellent natural light