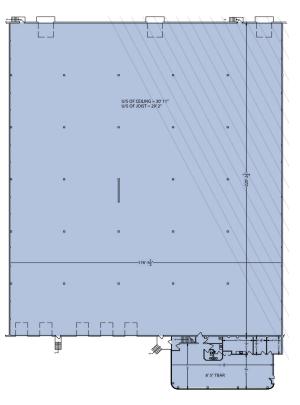

## FLOOR PLAN

**42,014 SF**AVAILABLE SF

**IMMEDIATE** 

AVAILABILITY

29' 2"

CLEAR HEIGHT

**MARKET** 

SUBLEASE RATES

**SEPTEMBER 29<sup>™</sup>, 2027** 

### **PROPERTY FACTS**

| FOOTHILLS<br>DISTRICT           | 5 X DOCK (8' X 10')<br>LOADING DOORS   | <b>35' 5" X 36' 9"</b> TYPICAL GRID |
|---------------------------------|----------------------------------------|-------------------------------------|
| I-G (INDUSTRIAL GENERAL) ZONING | <b>\$4.19 PSF</b> OP COSTS (2024 EST.) | 400 AMPS, 600 VOLTS (TBV) POWER     |