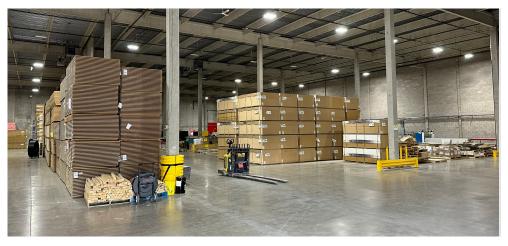

IGHT

**MARKET** 

SUBLEASE RATES

**SEPTEMBER 29<sup>™</sup>, 2027** 

SUBLEASE EXPIRY

### **PROPERTY FACTS**

| FOOTHILLS<br>DISTRICT           | 5 X DOCK (8' X 10')<br>LOADING DOORS   | <b>35' 5" X 36' 9"</b> TYPICAL GRID |
|---------------------------------|----------------------------------------|-------------------------------------|
| I-G (INDUSTRIAL GENERAL) ZONING | <b>\$4.19 PSF</b> OP COSTS (2024 EST.) | 400 AMPS, 600 VOLTS (TBV) POWER     |

### **COMMENTS**

- Located in Foothills Industrial Park in Southeast Calgary, North of Glenmore Trail
- Close proximity to major arterial routes including Glenmore Trail and 52 Street SE
- Professionally managed and maintained building
- High quality office buildout with excellent natural light

# PROPERTY PHOTOGRAPHY

## FLOOR PLAN











### **OFFICE BUILD OUT**

OFFICE | 2,500 SF







#### For more information, please contact:

Mike Warner, SIOR, CCIM Executive Vice President Industrial Sales & Leasing +1 403 681 0123

mike.warner@ca.cushwake.com

Ula Kusto, B. MGMT.

Client Coordinator | Associate Industrial Sales & Leasing +1 403 312 2356 ula.kusto@ca.cushwake.com **Cushman & Wakefield ULC** 

Bow Valley Square IV 250 - 6th Ave SW, Suite 2400 Calgary, AB T2P 3H7 cushmanwakefield.ca



©2024 Cushman & Wakefield ULC. All rights reserved. The information contained in this communication is strictly confidential. This information has been obtained from sources believed to be reliable but has not been verified. NO WARRANTY OR REPRESENTATION, EXPRESS OR IMPLIED, IS MADE AS TO THE CONDITION OF THE PROPERTY (OR PROPERTIE