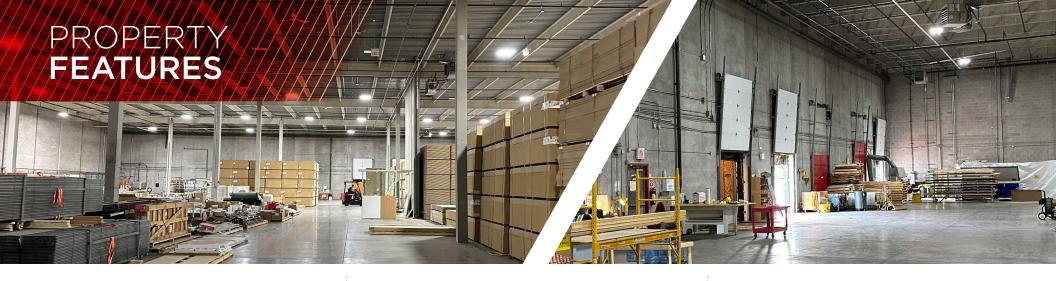

**42,014 SF**AVAILABLE SF

**IMMEDIATE** 

AVAILABILITY

29' 2"

CLEAR HEIGHT

**MARKET** 

SUBLEASE RATES

**SEPTEMBER 29<sup>™</sup>, 2027** 

SUBLEASE EXPIRY

### **PROPERTY FACTS**

| FOOTHILLS<br>DISTRICT           | 5 X DOCK (8' X 10')<br>LOADING DOORS   | <b>35' 5" X 36' 9"</b> TYPICAL GRID |
|---------------------------------|----------------------------------------|-------------------------------------|
| I-G (INDUSTRIAL GENERAL) ZONING | <b>\$4.19 PSF</b> OP COSTS (2024 EST.) | 400 AMPS, 600 VOLTS (TBV) POWER     |

### **COMMENTS**

- Located in Foothills Industrial Park in Southeast Calgary, North of Glenmore Trail
- Close proximity to major arterial routes including Glenmore Trail and 52 Street SE
- Professionally managed and maintained building
- High quality office buildou