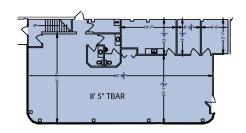

up>™</sup>, 2027** 

SUBLEASE EXPIRY

### **PROPERTY FACTS**

| FOOTHILLS<br>DISTRICT           | 5 X DOCK (8' X 10')<br>LOADING DOORS   | <b>35' 5" X 36' 9"</b> TYPICAL GRID |
|---------------------------------|----------------------------------------|-------------------------------------|
| I-G (INDUSTRIAL GENERAL) ZONING | <b>\$4.19 PSF</b> OP COSTS (2024 EST.) | 400 AMPS, 600 VOLTS (TBV) POWER     |

### **COMMENTS**

- Located in Foothills Industrial Park in Southeast Calgary, North of Glenmore Trail
- Close proximity to major arterial routes including Glenmore Trail and 52 Street SE
- Professionally managed and maintained building
- High quality office buildout with excellent natural light

# PROPERTY PHOTOGRAPHY

## FLOOR PLAN











### **OFFICE BUILD OUT**

OFFICE | 2,500 SF







#### For more information, please contact:

Mike Warner, SIOR, CCIM Executive Vice President Industrial Sales & Leasing +1 403 681 0123

mike.warner@ca.cushwake.com

Ula Kusto, B. MGMT.

Client Coordinator | Associate Industrial Sales & Leasing +1 403 312 2356 ula.kusto@ca.cushwake.com **Cushman & Wakefield ULC** 

Bow Valley Square IV 250 - 6th Ave SW, Suite 2400 Calgary, AB T2P 3H7 cushmanwakefield.ca



©2024 Cushman & Wakefield ULC. All rights reserved. The information contained in this communication is strictly confidential. This information has been obtained from sources believed to be reliable but has not been verified. NO WARRANTY OR REPRESENTATION, EXPRESS OR IMPLIED, IS MADE AS TO THE CONDITION OF THE PROPERTY (OR PROPERTIES) REFERENCED HEREIN OR AS TO THE ACCURACY OR COMPL