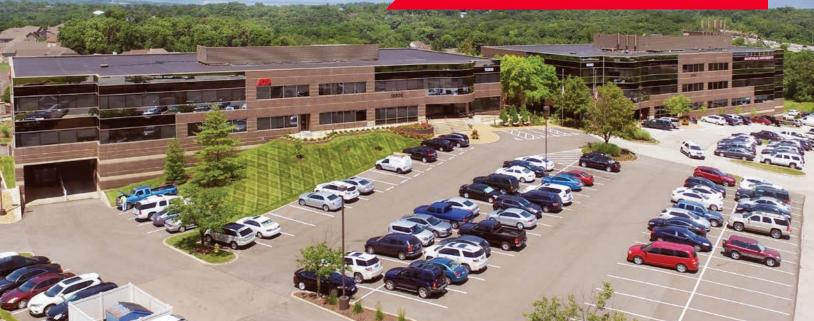

# Grandview Office Park

12200-12250 Weber Hill Rd. / Sunset Hills, MO

# Premier South County Class A Office Properties Full Floor Opportunity: 16,428 RSF Available

### **Property Highlight**

- Suites from 1,000 16,428 RSF
- Rare large block opportunity
- Ample parking: 4.8/1,000 RSF
- Covered executive parking available
- Immediate access to I-270
- High-visibility location with exterior highway-facing building signage available
- New Grab-and-Go café