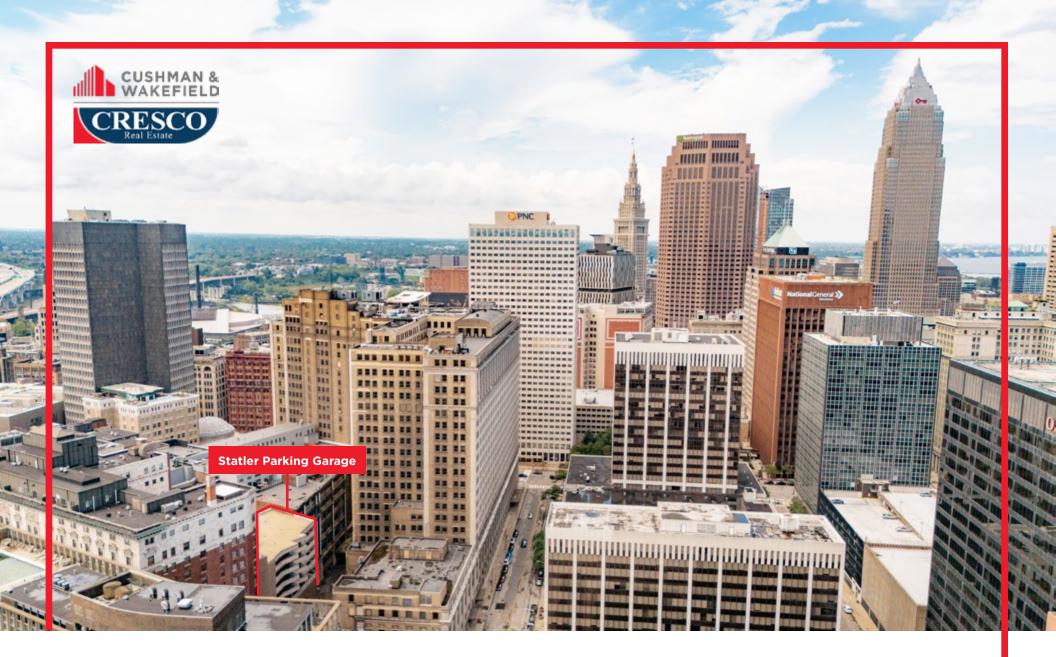

# Rare Downtown Opportunity

Parking Garage for Sale at 1111 Euclid Avenue, Cleveland, Ohio 44114

## Statler Parking Garage

- Rare opportunity to own a parking garage in downtown Cleveland
- Ideal parking for Playhouse Square, Rocket Mortgage Field House and Progressive Field
- Playhouse Square sees over 1,000,000 annual visitors
- 300 spaces accessible through Euclid Ave and Hickory CT
- Additional 70 spaces available in lower levels