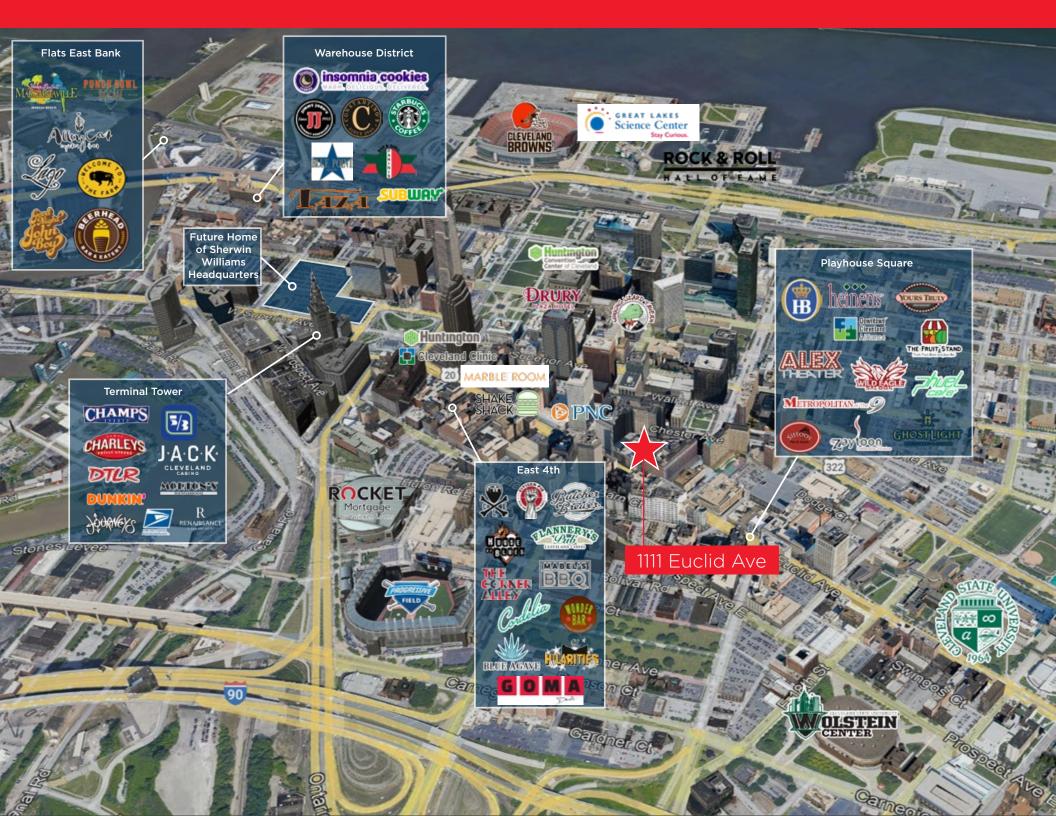

# Rare Downtown Opportunity

Parking Garage for Sale at 1111 Euclid Avenue, Cleveland, Ohio 44114

## Statler Parking Garage

- Rare opportunity to own a parking garage in downtown Cleveland
- Ideal parking for Playhouse Square, Rocket Mortgage Field House and Progressive Field
- Playhouse Square sees over 1,000,000 annual visitors
- 300 spaces accessible through Euclid Ave and Hickory CT
- Additional 70 spaces available in lower levels

### Available Space

Up to 370 Space Parking Garage on 0.4 AC lot