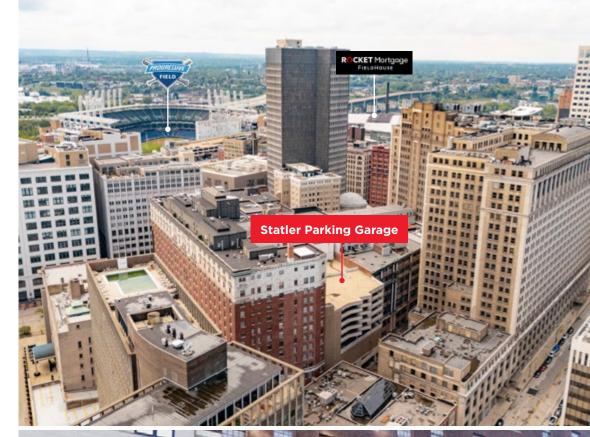

## Statler Parking Garage

- Rare opportunity to own a parking garage in downtown Cleveland
- Ideal parking for Playhouse Square, Rocket Mortgage Field House and Progressive Field
- Playhouse Square sees over 1,000,000 annual visitors
- 300 spaces accessible through Euclid Ave and Hickory CT
- Additional 70 spaces available in lower levels