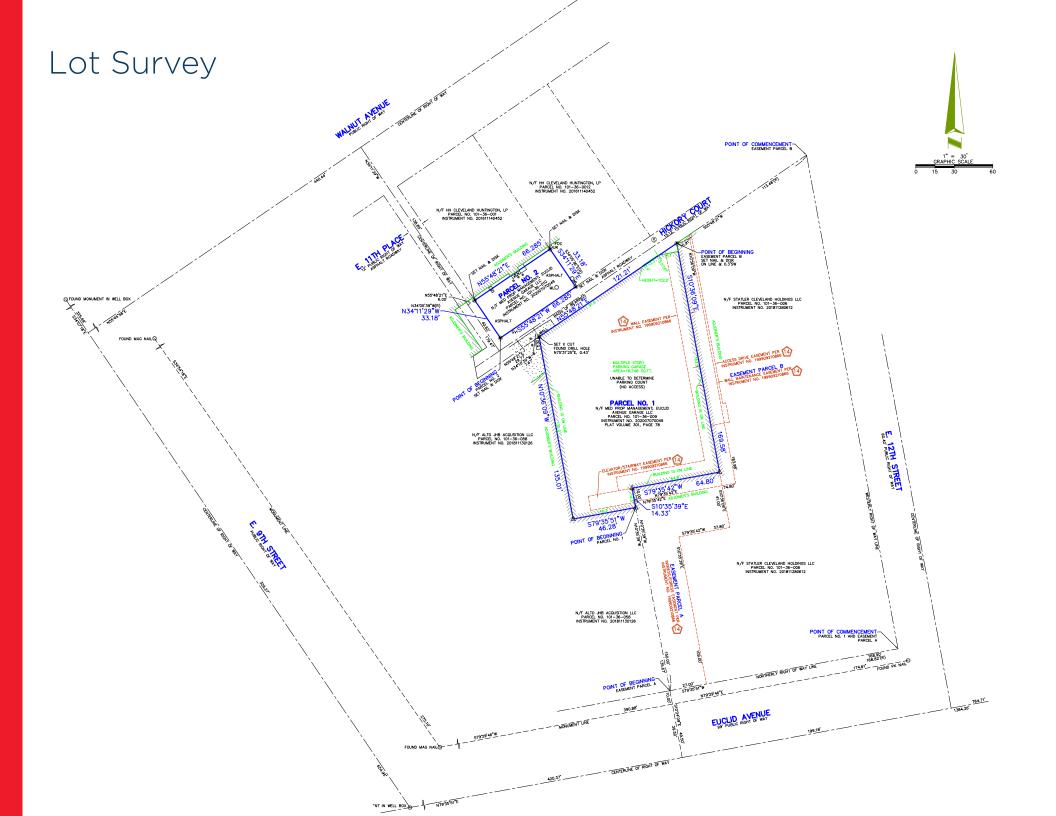

# Rare Downtown Opportunity

Parking Garage for Sale at 1111 Euclid Avenue, Cleveland, Ohio 44114

## Statler Parking Garage

- Rare opportunity to own a parking garage in downtown Cleveland
- Ideal parking for Playhouse Square, Rocket Mortgage Field House and Progressive Field
- Playhouse Square sees over 1,000,000 annual visitors
- 300 spaces accessible through Euclid Ave and Hickory CT
- Additional 70 spaces available in lower levels

### Available Space

Up to 370 Space Parking Garage on 0.4 AC lot

### Asking Price

Contact Broker









# Rare Downtown Opportunity

Parking Garage for Sale at 1111 Euclid Avenue, Cleveland, Ohio 44114

### **RICO PIETRO, SIOR**

Principal rpietro@crescorealestate.com +1 216 525 1473

#### **KIRSTEN PARATORE**

Associate kparatore@crescorealestate.com +1 216 525 1491

#### **ROBBY MARTINELLI**

Associate rmartinelli@crescorealestate.com +1 216 232 4104

6100 Rockside Woods Blvd, Suite 200 Cleveland, Ohio 44131 Main +1 216 520 1200 crescorealestate.com