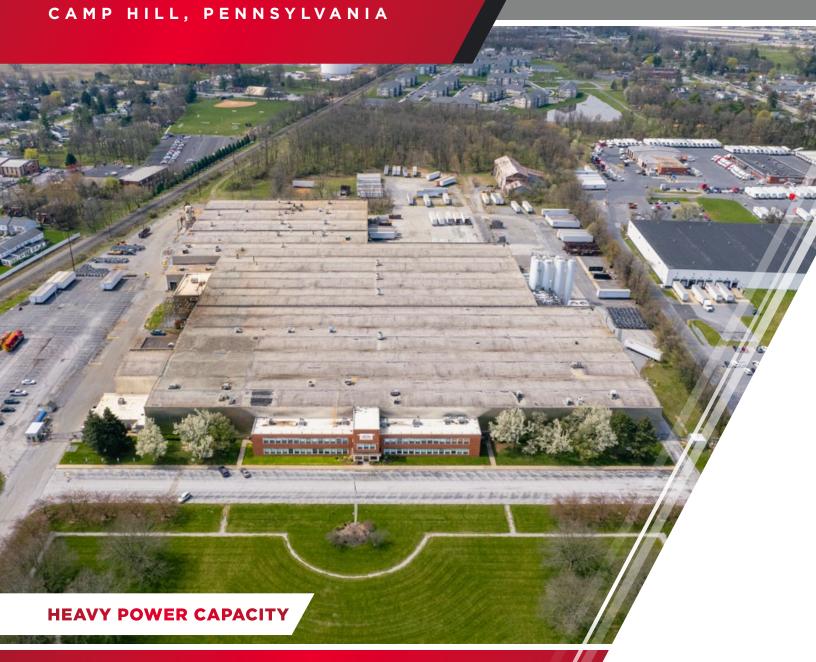

# **465**RAILROAD AVENUE

**FOR LEASE** 

±397,042 SF

# 465 RAILROAD AVENUE CAMP HILL, PENNSYLVANIA

**±397,042** SQUARE **±46** DOCK **26'** CLEAR **±390** AUTO SPACES

| AVAILABLE AREA | ±397,042 SF   | RAIL CAPABILITIES | VIA NORFOLK SOUTHERN    |
|----------------|---------------|-------------------|-------------------------|
| MANUFACTURING  | 340,502 SF    | AUTO PARKING      | ±390                    |
| OFFICE         | 56,540 SF     | FIRE PROTECTION   | WET                     |
| YEAR BUILT     | 1953          | ELECTRIC          | 16,000 AMP 227/480 VOLT |
| ACREAGE        | 44.16 ACRES   | EMERGENCY POWER   | CUMMINS 70 KW GENERATOR |
| COLUMN SPACING | 66' X 74'     | CLEAR HEIGHT      | 26'                     |
| DOCK DOORS     | 46 DOCK DOORS |                   |                         |