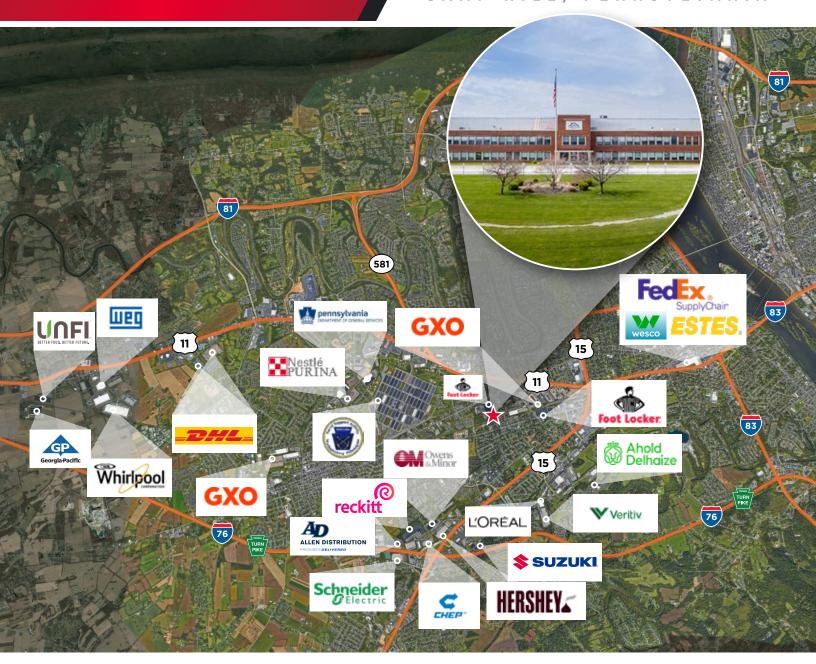

## 465 RAILROAD AVENUE CAMP HILL, PENNSYLVANIA

RAIL ACCESS CAPABILITIES via Norfolk Southern

**PRIME ACCESS** to Routes 11 & 15 and minutes from Interstates 81, 76 and 83.

**CONVENIENTLY LOCATED** within a 3-hour truck drive to major cities including New York, Philadelphia, Baltimore and Washington, D.C.