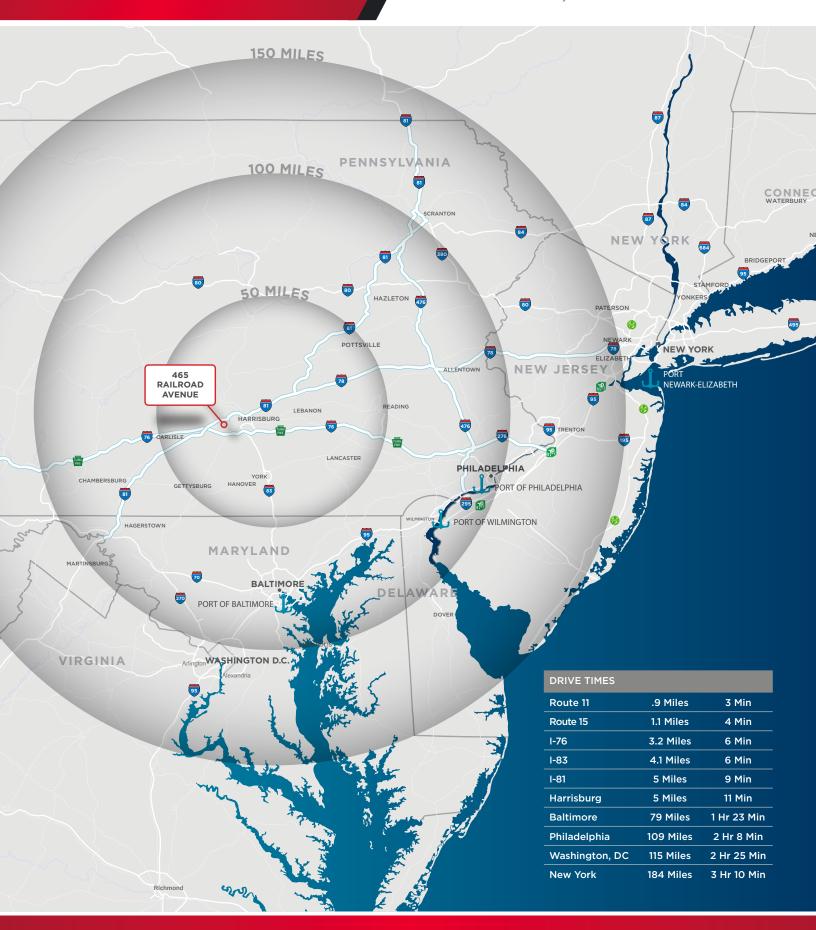

## **REGIONAL MAP**

## 465 RAILROAD AVENUE CAMP HILL, PENNSYLVANIA

RAIL ACCESS CAPABILITIES via Norfolk Southern

**PRIME ACCESS** to Routes 11 & 15 and minutes from Interstates 81, 76 and 83.

**CONVENIENTLY LOCATED** within a 3-hour truck drive to major cities including New York, Philadelphia, Baltimore and Washington, D.C.