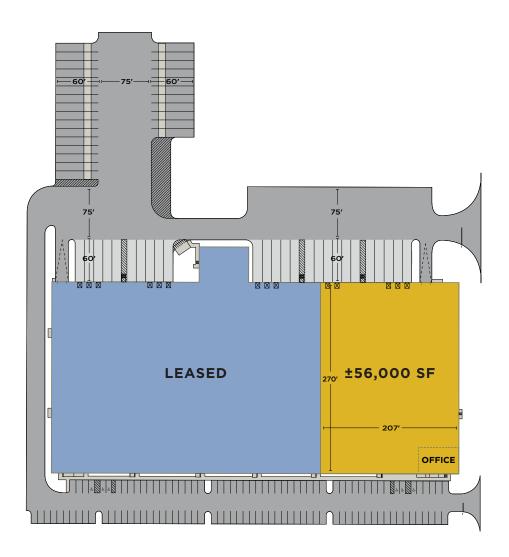

#### **PROPERTY HIGHLIGHTS**

- 32' clear height
- ±2,000 SF of SPEC office
- 10 loading docks (5 of which are fully equipped with dock packages)
- ±40 car parking spaces
- ±10 trailer stalls

#### **PROPERTY FEATURES**

| Available SF        | 158,750 SF                                             |
|---------------------|--------------------------------------------------------|
| Total Building Size | 56,000 SF                                              |
| Office              | ±2,000 SF                                              |
| Clear Height        | 32'                                                    |
| Column Spacing      | 52'6" x 52'3" w/ 60' speed bay                         |
| Car Parking         | ±40 spaces                                             |
| Trailer Parking     | ±10 stalls                                             |
| Drive-In Doors      | 2                                                      |
| Dock Doors          | 10 (9'x10') loading doors,<br>5 equipped with packages |
| Zoning              | Light Industrial                                       |
|                     |                                                        |