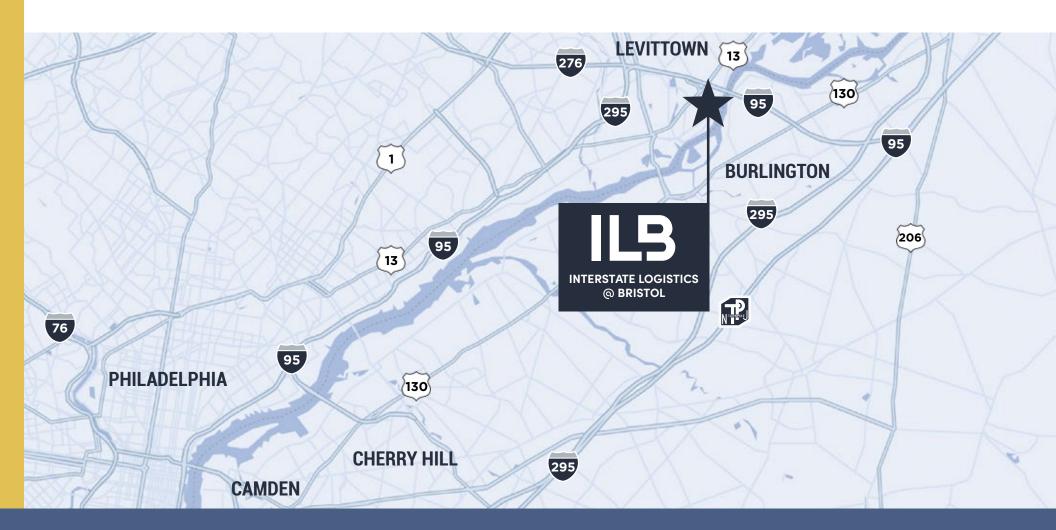

# **Location Overview**

2301 Hunter Road, Bristol, PA

# 1 mile

from I-95 and NJ Turnpike Extension

24 miles

to Center City Philadelphia

#### **LOCATION HIGHLIGHTS**

- 1 Mile from I-95 and the New Jersey Turnpike Interchange
- Less than 20 miles from the Port of Philadelphia
- 30 miles from Philadelphia International Airport
- 170,071 blue collar workers within a 30-mile drivetime