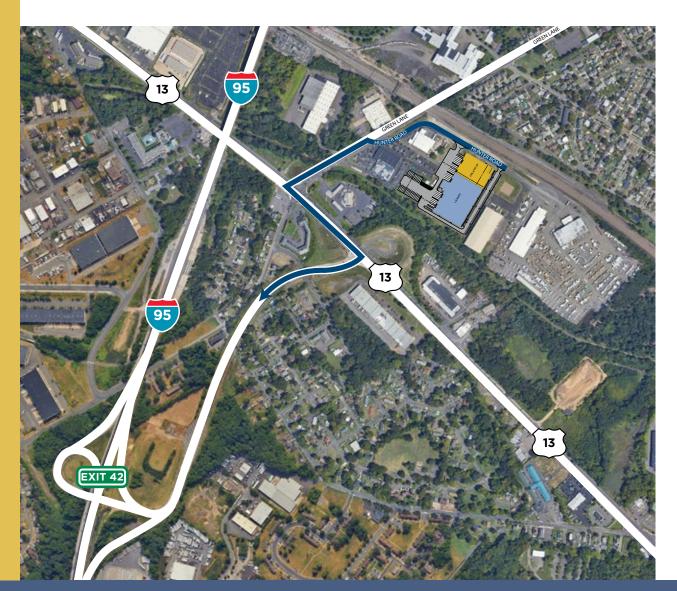

# **Location Overview**

2301 Hunter Road, Bristol, PA

# 1 mile

from I-95 and NJ Turnpike Extension

24 miles

to Center City Philadelphia

#### **LOCATION HIGHLIGHTS**

- 1 Mile from I-95 and the New Jersey Turnpike Interchange
- Less than 20 miles from the Port of Philadelphia
- 30 miles from Philadelphia International Airport
- 170,071 blue collar workers within a 30-mile drivetime