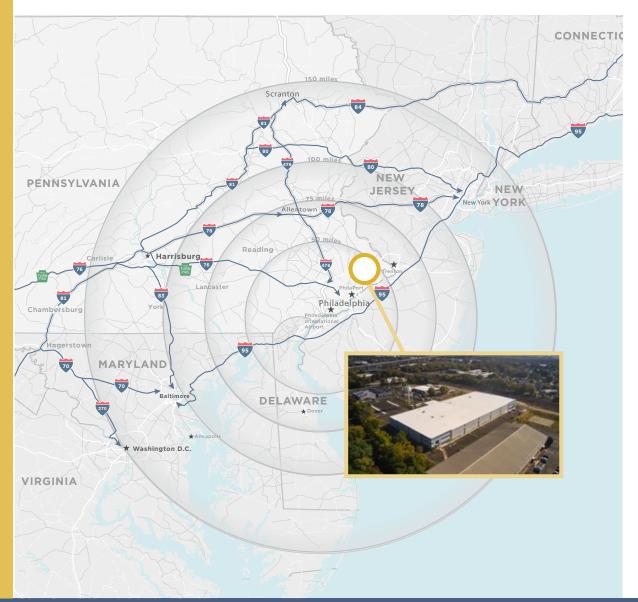

# **Location Overview**

2301 Hunter Road, Bristol, PA

# 1 mile

from I-95 and NJ Turnpike Extension

24 miles

to Center City Philadelphia

#### **LOCATION HIGHLIGHTS**

- 1 Mile from I-95 and the New Jersey Turnpike Interchange
- Less than 20 miles from the Port of Philadelphia
- 30 miles from Philadelphia International Airport
- 170,071 blue collar workers within a 30-mile drivetime