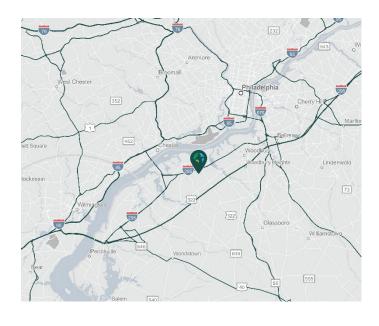

#### **LOCATION**

- Immediate access to I-295 and Route 130
- ± 19 miles from The Port of Philadelphia
- ± 16 miles from Philadelphia International Airport