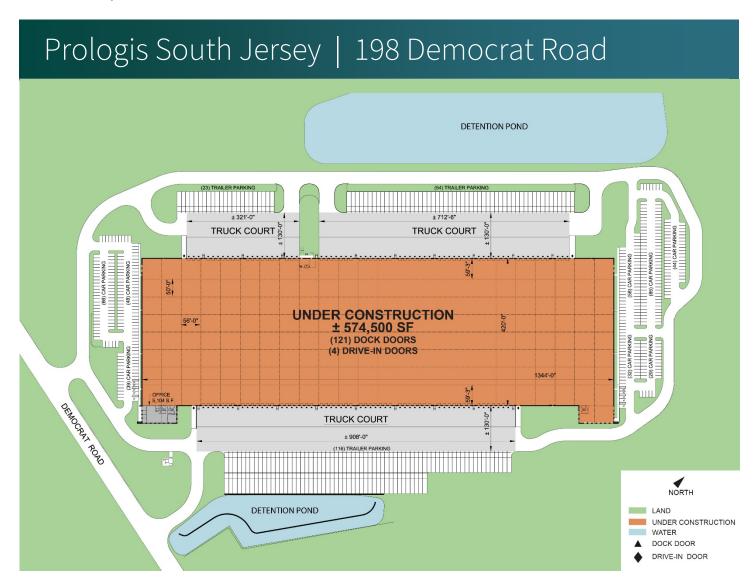

## **FACILITY**

- ± 574,500 SF total building size
- ± 574,500 SF available space
- ± 5,000 SF office
- 40' clear height
- 50' x 56' column spacing
- 121 dock doors
- 4 drive-in doors
- 193 trailer parking spaces
- 396 car parking spaces
- 4000 amps, 480/277v, 3 phase electrical service
- ESFR sprinkler system
- LED motion sensor lighting