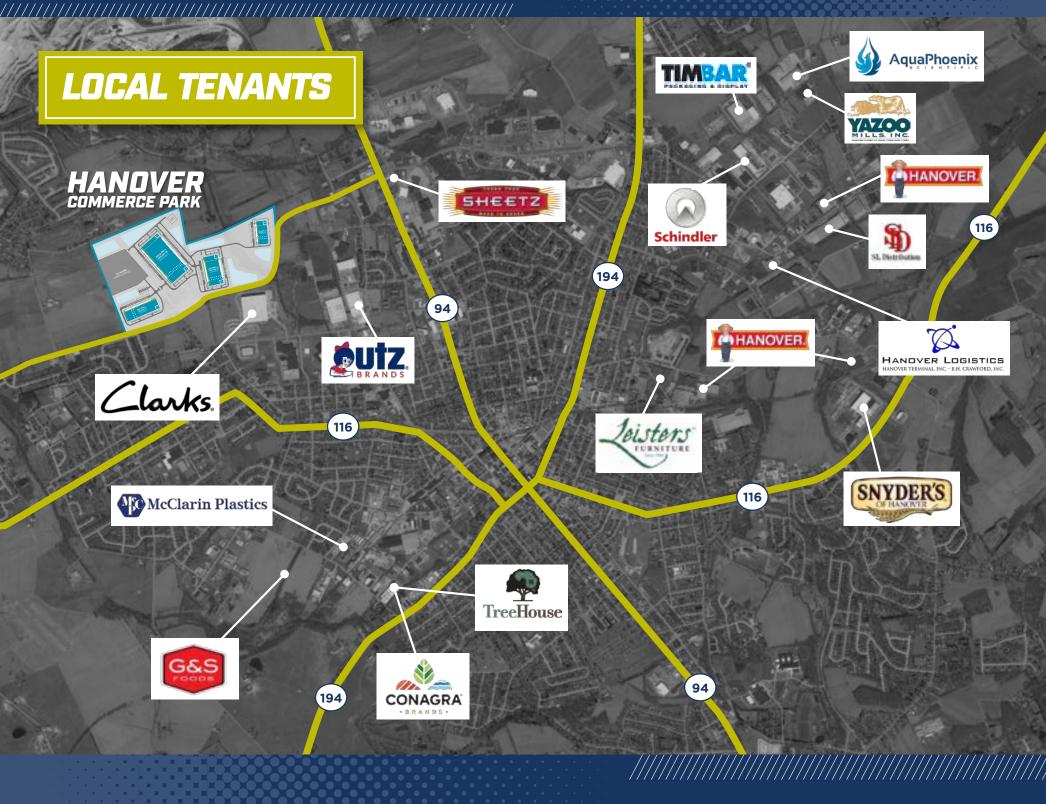

## 

Located in the heart of Hanover, PA, the Hanover Commerce Park is ideally situation along the planned Eisenhower Drive extension. Historically known as the "Snack Food Capital of the World", Hanover is home to many national snack food manufacturers including Campbell's, Utz, Hanover Foods, and G&S Foods. Hanover offers a strong labor pocket paired with immediate access to major highways.