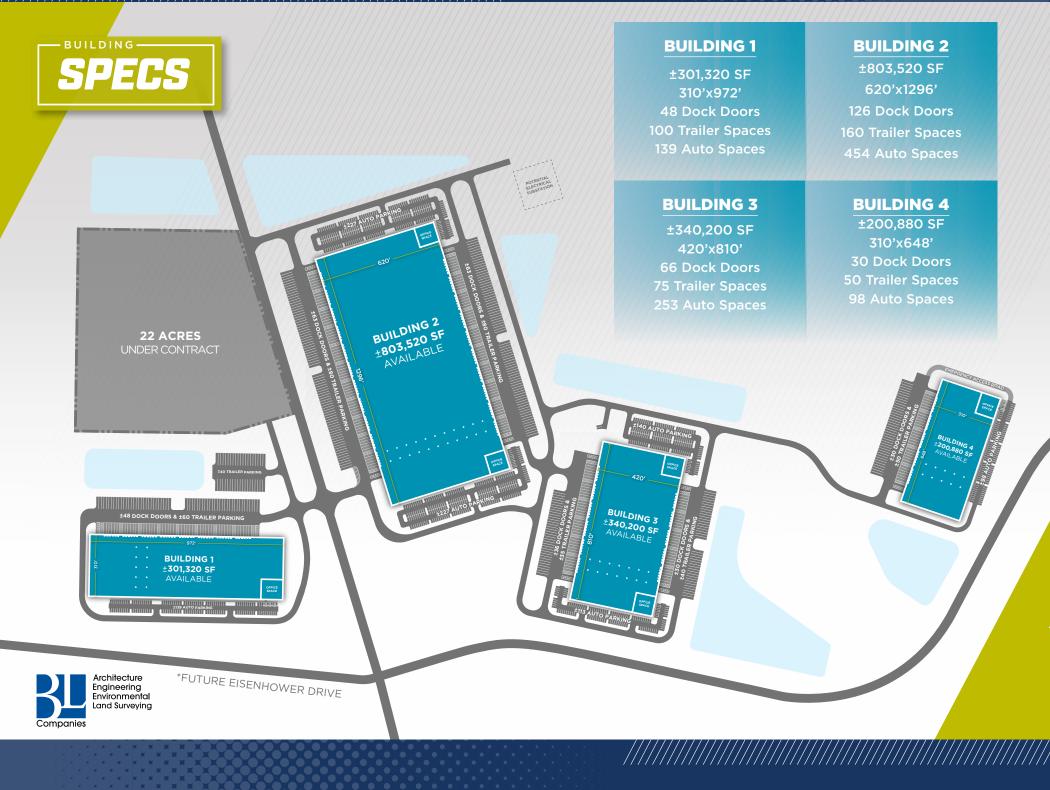

## HANDVER COMMERCE PARK

OXFORD AVENUE, HANOVER, PA

4 Buildings Totaling ±**1,645,920** sF