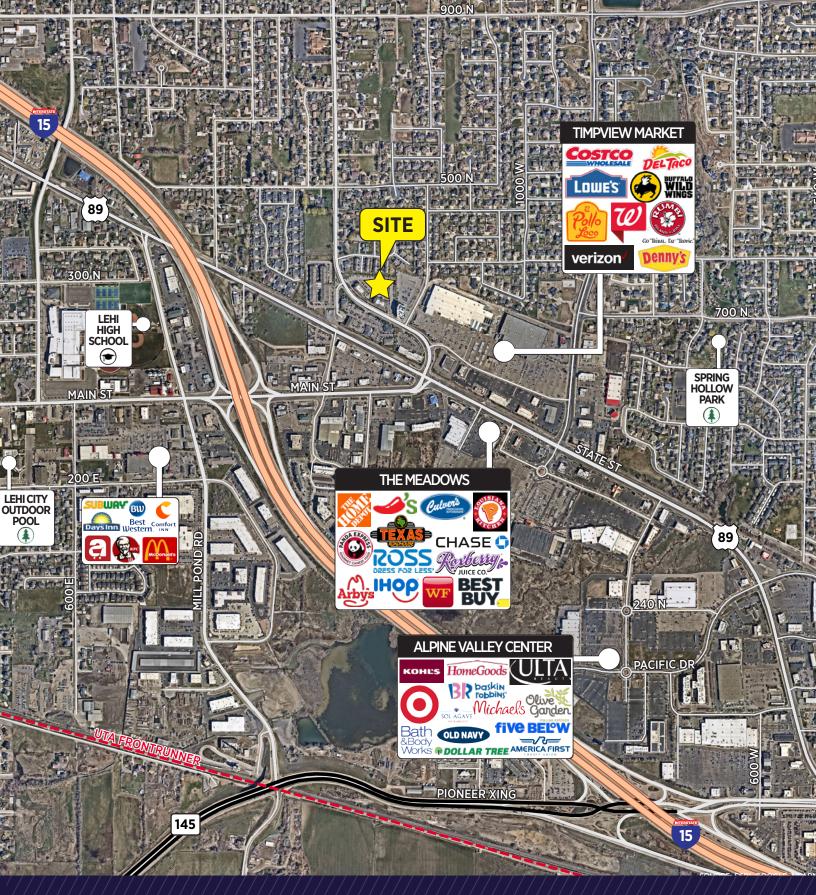

## 

 $oxed{240/NORTH/1200/EAST/LEHI,/UTAH}$ 

1,979 RSF

## Property Highlights

- 1,979 RENTABLE SQUARE FEET
- \$599,000
- HIGH-END FINISHES
- QUICK FREEWAY ACCESS
- ABUNDANT AREA AMENITIES
- EXCELLENT PARKING