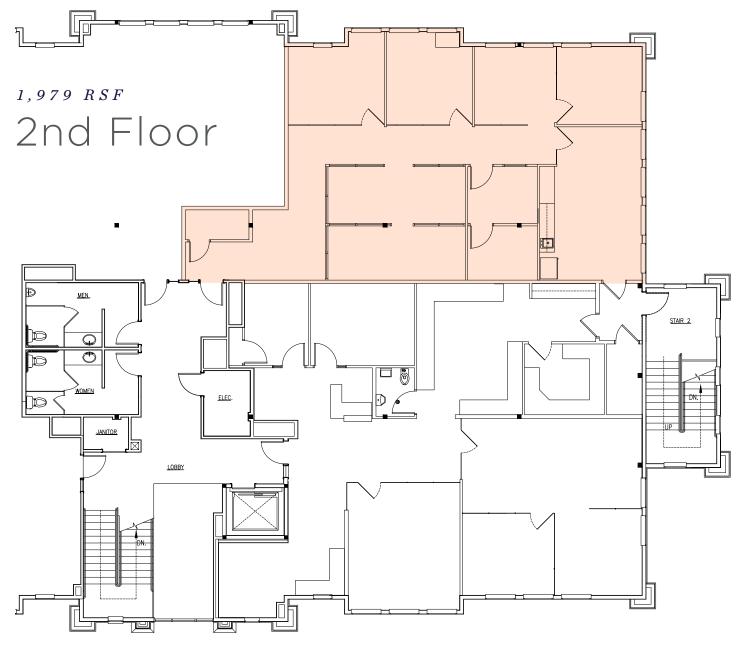

## 

 $oxed{240/NORTH/1200/EAST/LEHI,/UTAH}$ 

1,979 RSF

## Property Highlights

- 1,979 RENTABLE SQUARE FEET
- \$599,000
- HIGH-END FINISHES
- QUICK FREEWAY ACCESS
- ABUNDANT AREA AMENITIES
- EXCELLENT PARKING