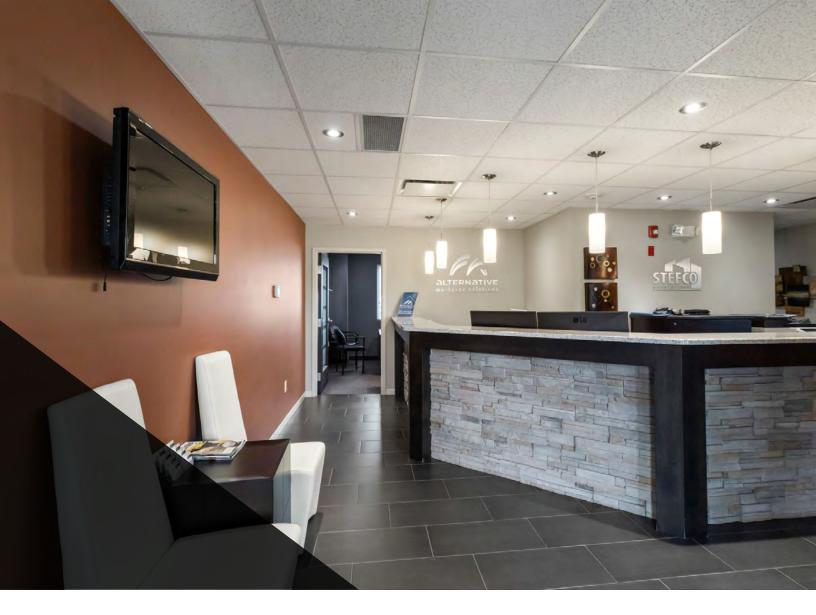

#### **HIGH** VISABII ITY

Eye-catching reception located at the entrance of the unit

Parking at the rear of the building

Professional boardroom located on lower level.

#### +/- 1,200 SF MAIN FLOOR

Upon entering the main floor space through a secured vestibule, you are greeted with a grand reception area leading to two private window offices, a washroom, kitchen and an executive corner office.