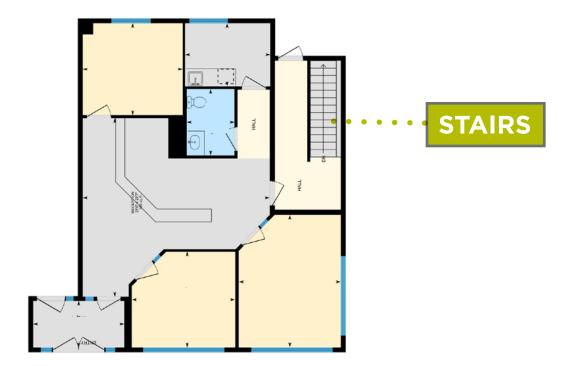

with large windows providing impressive natural light.

Suitable for a variety of uses including professional offices, call centre, IT and tech companies, co-working space, spa, retail, service commercial, health and wellness, and more.

This office/flex space has endless possibilities. Revitalize your business by making the move to 400 Champlain Street.



## **BUILDING HIGHLIGHTS**

+/- 2,838 SF \$4,500/MO UNIT SIZE

# GROSS (HEAT/POWER INC.)

CS ZONING

#### PROFESSIONAL BUILDING

**SECURE** BUILDING

#### **HIGH** VISABII ITY



Eye-catching reception located at the entrance of the unit



Parking at the rear of the building



Professional boardroom located on lower level.



#### **WHEELCHAIR**

MAIN FLOOR ACCESSIBLE







#### **FLOOR PLAN** +/- 2,838 SF



#### **VIRTUAL TOUR**



#### +/- 1,200 SF MAIN FLOOR

Upon entering the main floor space through a secured vestibule, you are greeted with a grand reception area leading to two private window offices, a washroom, kitchen and an executive corner office.



Located on the lower level are 3 offices, an executive boardroom, utility and storage closets, and a washroom. The lower level also features a seperate entrance leading to the rear parking lot.

# LOCATION



400 Champlain Street provides an attractive opportunity for prospective tenants seeking to establish their business in a prime and strategic location at the edge of Downtown Dieppe.

### DEMOGRAPHICS

25,384 POPULATION

> **39.1** MEDIAN AGE

\$68,000 MEDIAN INCOME

**10,288** TOTAL HOUSEHOLDS 97,606 DAYTIME POPULATION

+ 8.9% 2011-2016 POPULATION CHANGE