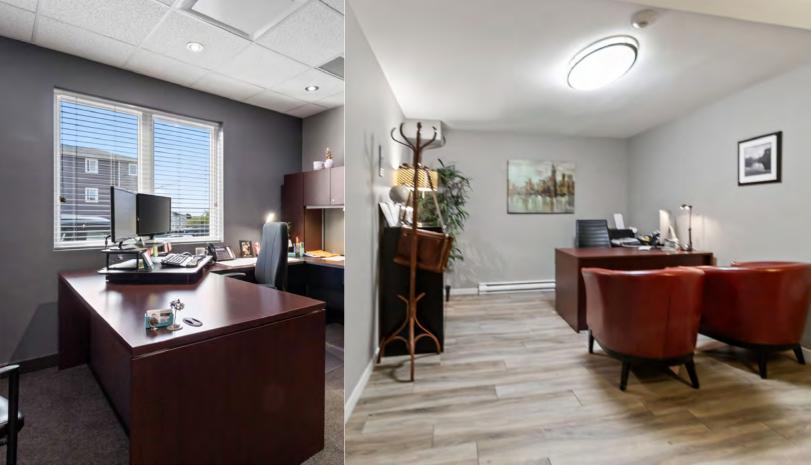

#### +/- 1,200 SF MAIN FLOOR

Upon entering the main floor space through a secured vestibule, you are greeted with a grand reception area leading to two private window offices, a washroom, kitchen and an executive corner office.

Located on the lower level are 3 offices, an executive boardroom, utility and storage closets, and a washroom. The lower level also features a seperate entrance leading to the rear parking lot.