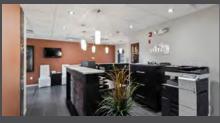

#### +/- 1,200 SF MAIN FLOOR

Upon entering the main floor space through a secured vestibule, you are greeted with a grand reception area leading to two private window offices, a washroom, kitchen and an executive corner office.

Located on the lower level are 3 offices, an executive boardroom, utility and storage closets, and a washroom. The lower level also features a seperate entrance leading to the rear parking lot.