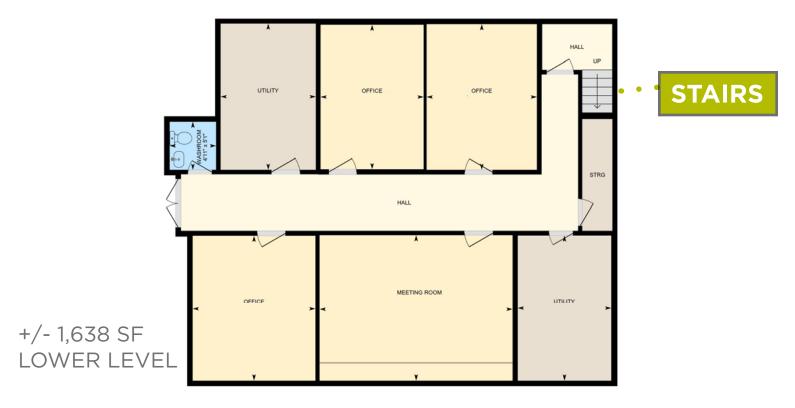

#### **FLOOR PLAN** +/- 2,838 SF

Located on the lower level are 3 offices, an executive boardroom, utility and storage closets, and a washroom. The lower level also features a seperate entrance leading to the rear parking lot.