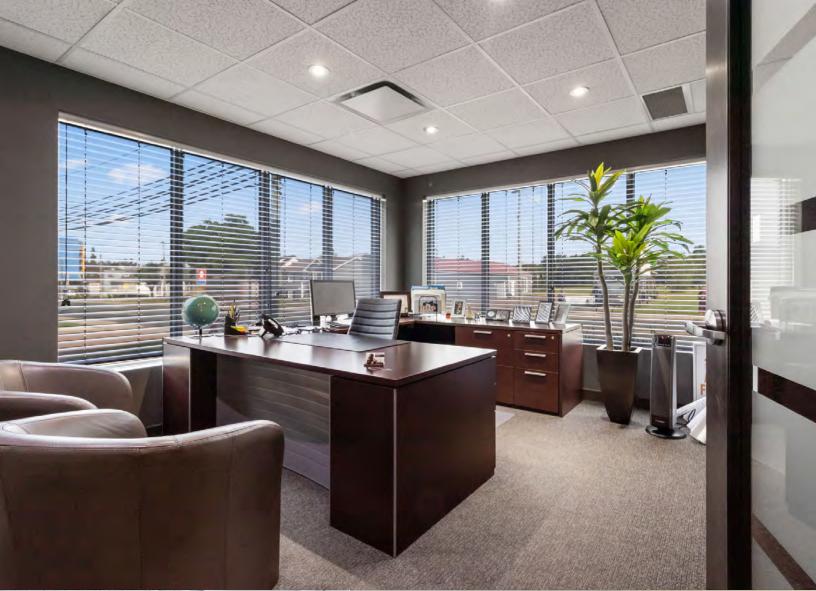

#### +/- 1,200 SF MAIN FLOOR

Upon entering the main floor space through a secured vestibule, you are greeted with a grand reception area leading to two private window offices, a washroom, kitchen and an executive corner office.