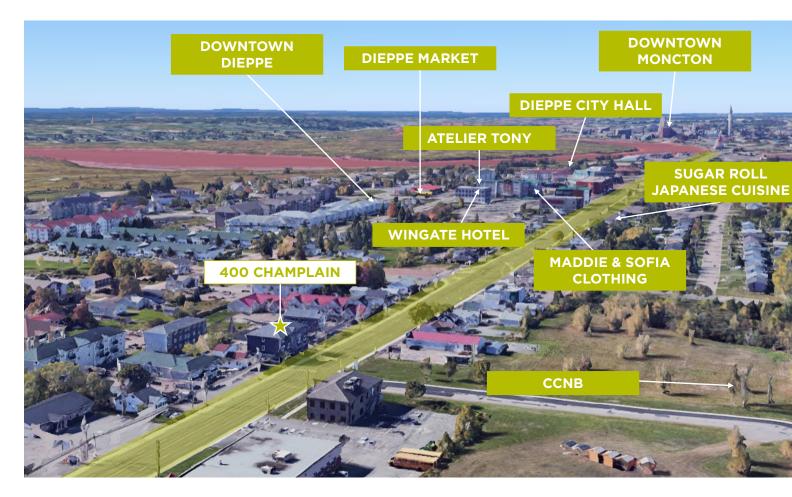

# LOCATION

400 Champlain Street provides an attractive opportunity for prospective tenants seeking to establish their business in a prime and strategic location at the edge of Downtown Dieppe.