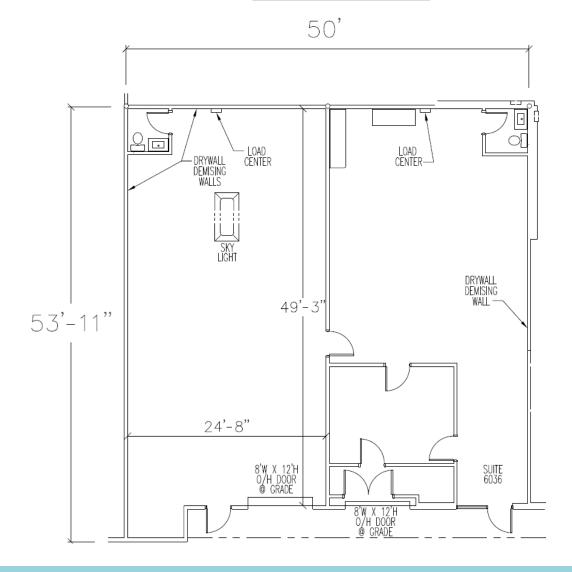

| Bldg 516   | Suite 6036 |
|------------|------------|
| Office:    | 1,218 SF   |
| Warehouse: | 1,282 SF   |
| Total:     | 2,500 SF   |