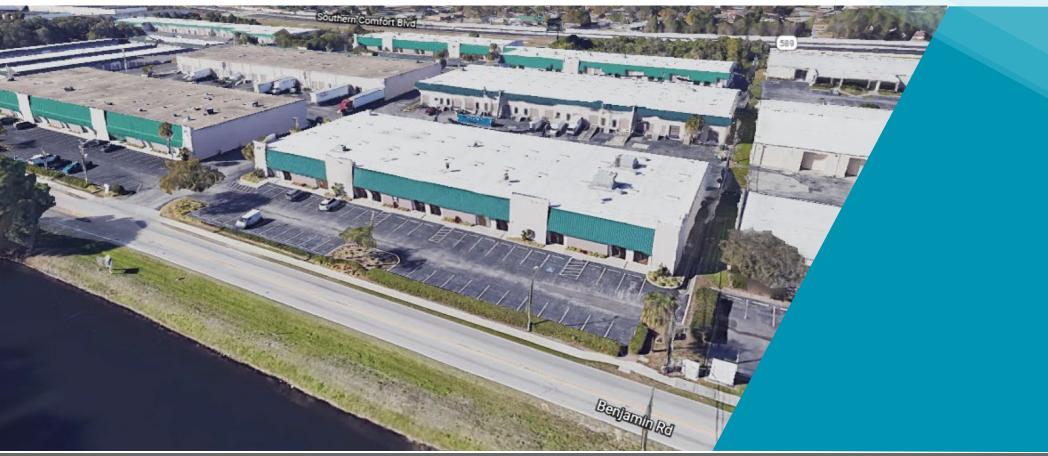

#### **PROPERTY HIGHLIGHTS**

- 2,400 SF up to 4,500 SF Available
- 18' Minimum Clear Height
- Dock High and Grade Level Loading
- Tilt-Wall Construction
- Fully Sprinklered

Veterans Expressway Visibility and Frontage on Benjamin Road