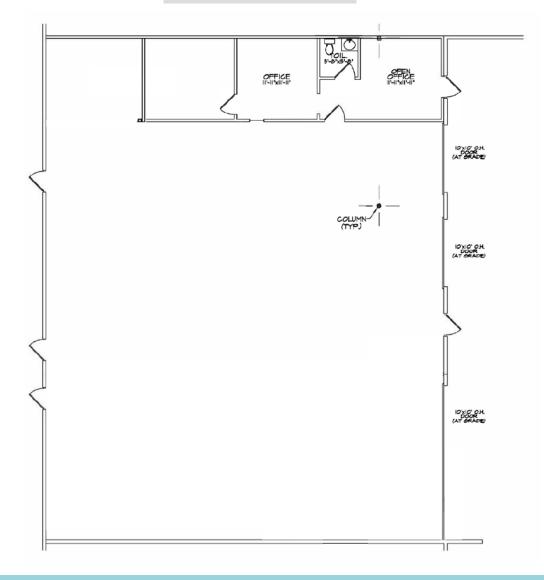

| Bldg 515   | Suite 5902 |
|------------|------------|
| Office:    | 573 SF     |
| Warehouse: | 3,927 SF   |
| Total:     | 4,500 SF   |