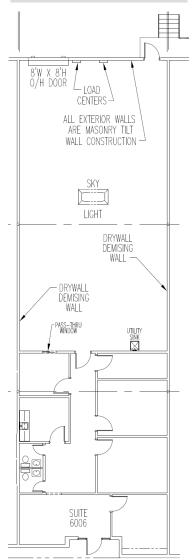

| Bldg 516   | Suite 6006 |
|------------|------------|
| Office:    | 1,200 SF   |
| Warehouse: | 1,800 SF   |
| Total:     | 3,000 SF   |

| Bldg 516   | Suite 6004 |
|------------|------------|
| Office:    | 1,000 SF   |
| Warehouse: | 3,000 SF   |
| Total:     | 4,000 SF   |