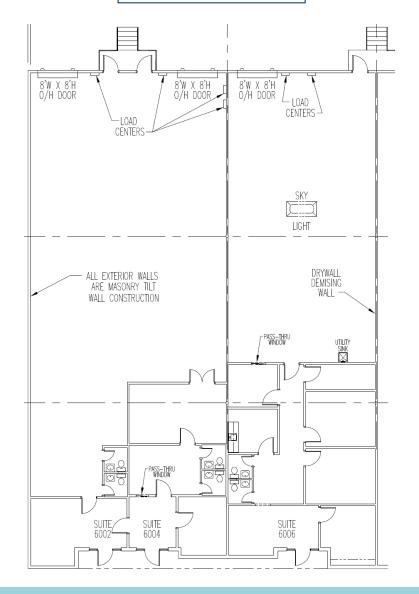

| Bldg 516   | Suite 6036 |
|------------|------------|
| Office:    | 1,218 SF   |
| Warehouse: | 1,282 SF   |
| Total:     | 2,500 SF   |

| Bldg 516   | Suite 6006 |
|------------|------------|
| Office:    | 1,200 SF   |
| Warehouse: | 1,800 SF   |
| Total:     | 3,000 SF   |

| Bldg 516   | Suite 6004 |
|------------|------------|
| Office:    | 1,000 SF   |
| Warehouse: | 3,000 SF   |
| Total:     | 4,000 SF   |