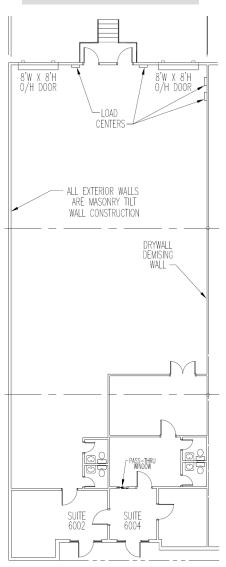

| Bldg 516   | Suite 6036 |
|------------|------------|
| Office:    | 1,218 SF   |
| Warehouse: | 1,282 SF   |
| Total:     | 2,500 SF   |