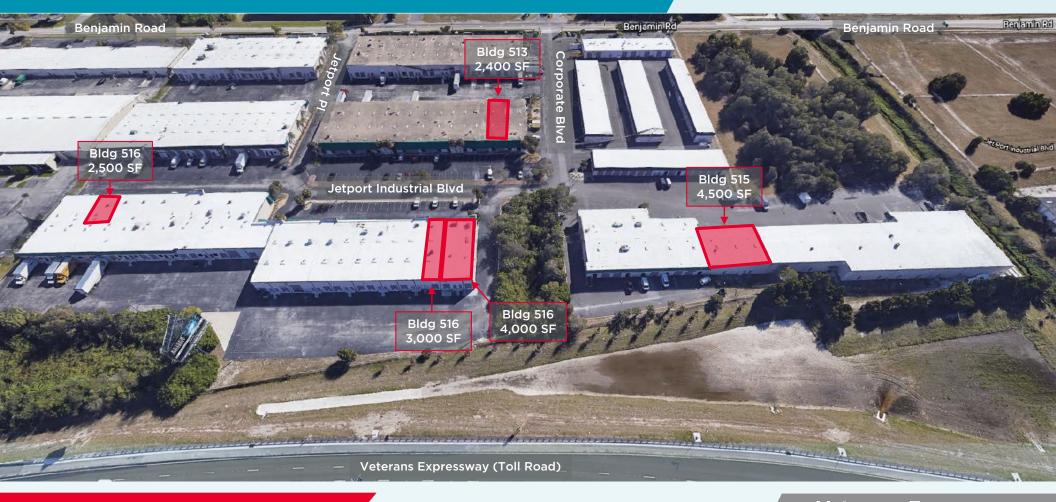

|            |             | 4.0.2 4.0.22                          |
|------------|-------------|---------------------------------------|
| Bldg 513   | Suite 6003  | 19'-10"                               |
| Office:    | 733 SF      |                                       |
| Warehouse: | 1,667 SF    | 19'-5"                                |
| Total:     | 2,400 SF    | RAMP                                  |
|            | _,          |                                       |
|            |             | LOAD 8'W X 8'H                        |
|            |             | CENTER-1                              |
|            |             | ALL EXTERIOR \ WALLS ARE PRECAST TILT |
|            | 40'         | CONSTRUCTION —                        |
|            |             |                                       |
|            |             | SKY<br>L <u>IGH</u> T                 |
|            |             | LIGHT                                 |
|            | (A)         |                                       |
|            |             |                                       |
|            |             |                                       |
|            |             | DRYWALL DEMISING                      |
|            | 118'-9" 40' | WALLS-                                |
|            |             |                                       |
|            |             | SKY<br>LIGHT                          |
|            |             |                                       |
|            | (B)         |                                       |
|            |             |                                       |
|            |             |                                       |
|            |             |                                       |
|            | 38'-9"      |                                       |
|            |             |                                       |
|            |             |                                       |
|            |             |                                       |

| Bldg 516   | Suite 6036 |
|------------|------------|
| Office:    | 1,218 SF   |
| Warehouse: | 1,282 SF   |
| Total:     | 2,500 SF   |

| Bldg 516   | Suite 6006 |
|------------|------------|
| Office:    | 1,200 SF   |
| Warehouse: | 1,800 SF   |
| Total:     | 3,000 SF   |

| Bldg 516   | Suite 6004 |
|------------|------------|
| Office:    | 1,000 SF   |
| Warehouse: | 3,000 SF   |
| Total:     | 4,000 SF   |

| Bldg 515   | Suite 5902 |
|------------|------------|
| Office:    | 573 SF     |
| Warehouse: | 3,927 SF   |
| Total:     | 4,500 SF   |