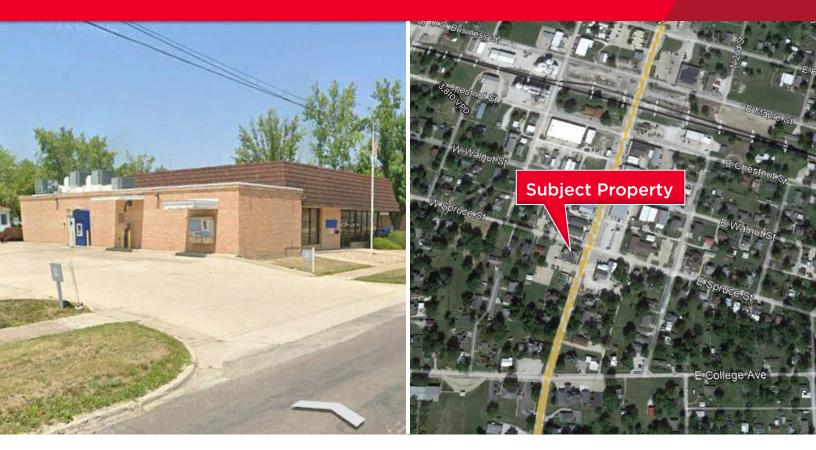

# CUSHMAN & WAKEFIELD

FOR SALE **300 S Center Street** Shelbina, MO 63468

### Former Bank Branch | 300 S Center St Unpriced; Call For Offers

- Single story bank branch with drive-thru lane
- Building SF: 4,996 SF
- Site Acreage: 0.53+/- Acres
- Zoning: Commercial