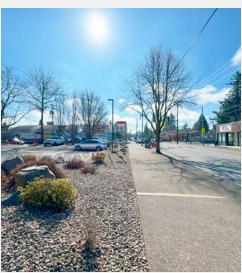

#### HIGH VISIBILTY RETAIL or OFFICE + LARGE PARKING LOT ON NE 42ND @ ALBERTA

- Building Area: ±4,664 SF Gross Area
- Total Land Area: ±31,799 SF (0.73 Acres)
- Year Built: 1980
- Floors: Single Story (1)
- Zoning: CM2 (Commercial Mixed Use 2)

- Large Parking Lot 20 Spaces / 4.29: 1,000
- Drive-Thru with 1 Lane Perfect QSR Opportunity
- Monument Sign in Place
- Located on Neighborhood Arterial (NE 42nd)
- ±8,342 Average Daily Traffic (NE 42nd @ Alberta)