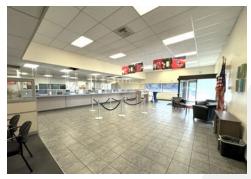

#### HIGH VISIBILTY RETAIL or OFFICE + LARGE PARKING LOT ON NE 42ND @ ALBERTA

- Building Area: ±4,664 SF Gross Area
- Total Land Area: ±31,799 SF (0.73 Acres)
- Year Built: 1980
- Floors: Single Story (1)
- Zoning: CM2 (Commercial Mixed Use 2)

- Large Parking Lot 20 Spaces / 4.29: 1,000
- Drive-Thru with 1 Lane Perfect QSR Opportunity
- Monument Sign in Place
- Located on Neighborhood Arterial (NE 42nd)
- ±8,342 Average Daily Traffic (NE 42nd @ Alberta)