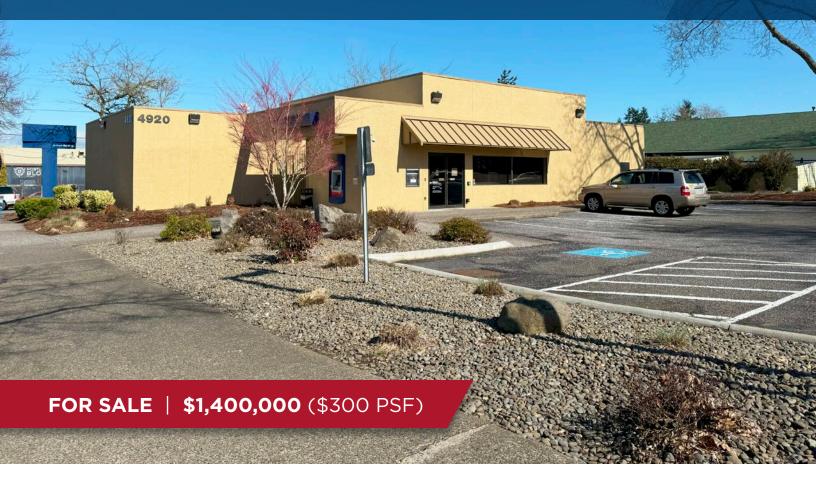

### OWNER / USER -or- REDEVELOPMENT OPPORTUNITY IN NE PORTLAND

4920 NE 42nd Avenue, Portland, OR 97218

#### HIGH VISIBILTY RETAIL or OFFICE + LARGE PARKING LOT ON NE 42ND @ ALBERTA

- Building Area: ±4,664 SF Gross Area
- Total Land Area: ±31,799 SF (0.73 Acres)
- Year Built: 1980
- Floors: Single Story (1)
- Zoning: CM2 (Commercial Mixed Use 2)

- Large Parking Lot 20 Spaces / 4.29: 1,000
- Drive-Thru with 1 Lane Perfect QSR Opportunity
- Monument Sign in Place
- Located on Neighborhood Arterial (NE 42nd)
- ±8,342 Average Daily Traffic (NE 42nd @ Alberta)