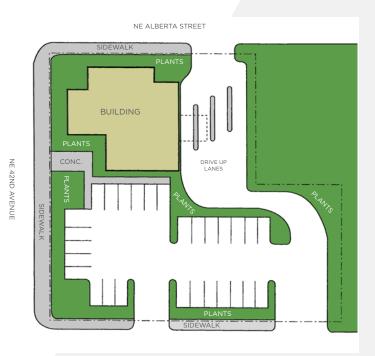

#### HIGH VISIBILTY RETAIL or OFFICE + LARGE PARKING LOT ON NE 42ND @ ALBERTA

- Building Area: ±4,664 SF Gross Area
- Total Land Area: ±31,799 SF (0.73 Acres)
- Year Built: 1980
- Floors: Single Story (1)
- Zoning: CM2 (Commercial Mixed Use 2)

- Large Parking Lot 20 Spaces / 4.29: 1,000
- Drive-Thru with 1 Lane Perfect QSR Opportunity
- Monument Sign in Place
- Located on Neighborhood Arterial (NE 42nd)
- ±8,342 Average Daily Traffic (NE 42nd @ Alberta)