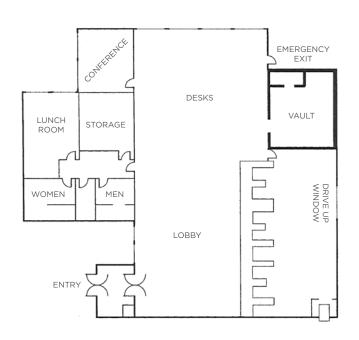

#### HIGH VISIBILTY RETAIL or OFFICE + LARGE PARKING LOT ON NE 42ND @ ALBERTA

- Building Area: ±4,664 SF Gross Area
- Total Land Area: ±31,799 SF (0.73 Acres)
- Year Built: 1980
- Floors: Single Story (1)
- Zoning: CM2 (Commercial Mixed Use 2)

- Large Parking Lot 20 Spaces / 4.29: 1,000
- Drive-Thru with 1 Lane Perfect QSR Opportunity
- Monument Sign in Place
- Located on Neighborhood Arterial (NE 42nd)
- ±8,342 Average Daily Traffic (NE 42nd @ Alberta)