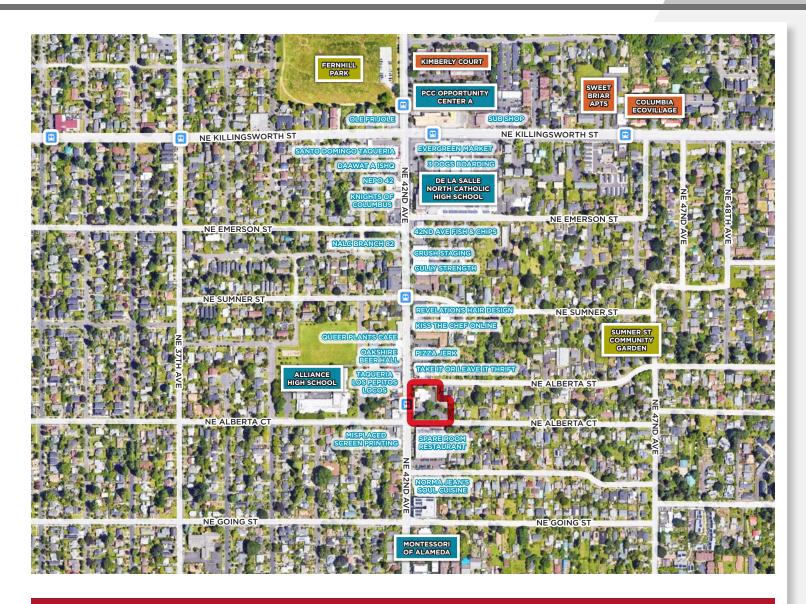

#### HIGH VISIBILTY RETAIL or OFFICE + LARGE PARKING LOT ON NE 42ND @ ALBERTA

- Building Area: ±4,664 SF Gross Area
- Total Land Area: ±31,799 SF (0.73 Acres)
- Year Built: 1980
- Floors: Single Story (1)
- Zoning: CM2 (Commercial Mixed Use 2)

- Large Parking Lot 20 Spaces / 4.29: 1,000
- Drive-Thru with 1 Lane Perfect QSR Opportunity
- Monument Sign in Place
- Located on Neighborhood Arterial (NE 42nd)
- ±8,342 Average Daily Traffic (NE 42nd @ Alberta)