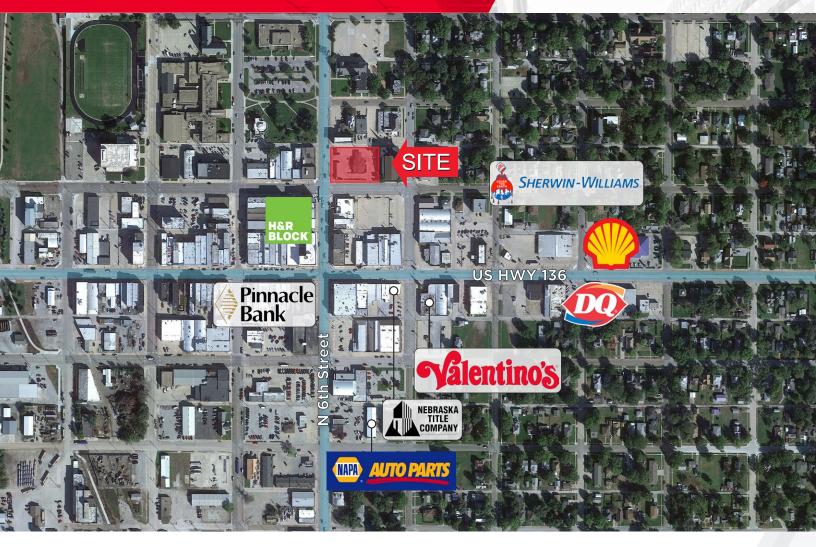

# FOR SALE 200 N 6th Street Beatrice, NE 68310

#### **Property Description**

Vacant former bank building built in 2004 that is over 2,500 SF. This building has three (3) drive-thru lanes and is located along Highway 77, the main thoroughfare in Beatrice. The property is in a prime location for a variety of usings including medical, food, office and other services.