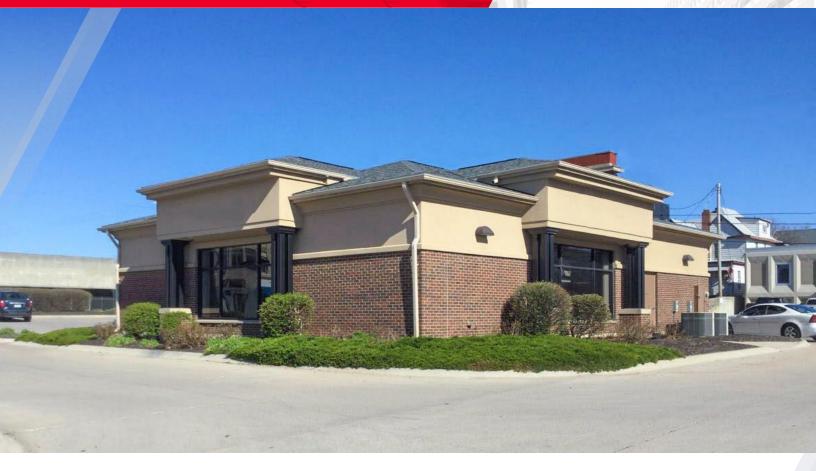

#### **Property Description**

Vacant former bank building built in 2004 that is over 2,500 SF. This building has three (3) drive-thru lanes and is located along Highway 77, the main thoroughfare in Beatrice. The property is in a prime location for a variety of usings including medical, food, office and other services.

### **Property Highlights**

Sale Price \$700,000

Building Size 2,563 SF

Year Built 2004

No. of Floors

Total Site Area ±0.66 AC

Zoning Commercial