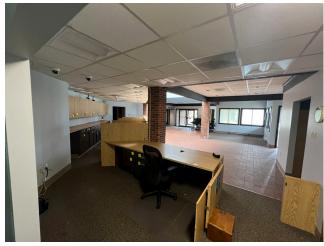

# INTERIOR PHOTOS 12899 BANK STREET, DILLSBORO, IN 47018

For more information, please contact:

## Former Bank Building in Downtown Dillsboro

- Great opportunity for owner/user or investor
- · Opportunity to purchase below replacement value
- Close to Aurora & Lawrenceburg, IN & Cincinnati, OH
- Property has large lobby area, 3 offices with expansion potential to 4th break room