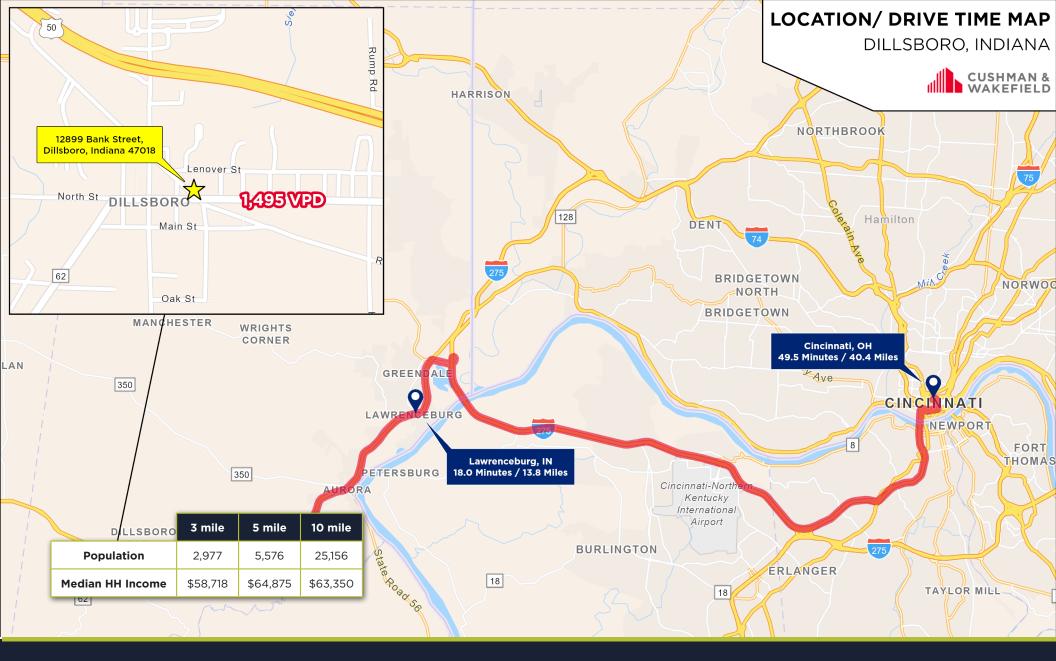

## Former Bank Building in Downtown Dillsboro

- Great opportunity for owner/user or investor
- · Opportunity to purchase below replacement value
- Close to Aurora & Lawrenceburg, IN & Cincinnati, OH
- Property has large lobby area, 3 offices with expansion potential to 4th break room

## FOR SALE 12899 BANK STREET, DILLSBORO, IN 47018