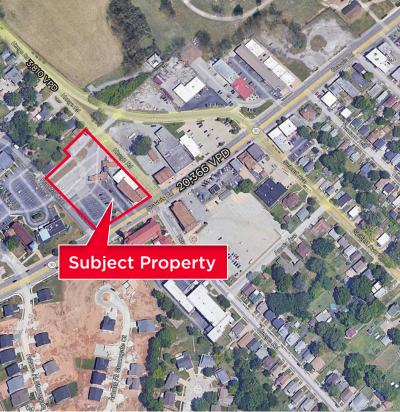

# FOR SALE 8301 Gravois Rd Affton, MO 63123





### Former Bank Branch | 8301 Gravois Rd

Sale Price: \$1,225,000

- Ideal Redevelopment Site
- Building SF: Approximately 20,400 SF, 3-Story building with attached drive-thru lanes
- Site Acreage: 2.01 +/- Acres
- Zoning: Unincorporated St. Louis County C-2 Shopping District
- Includes Parcel # 25H141456 (8301 Gravois Rd)

#### **Demographics**

|                | 1 Mile   | 3 Mile   | 5 Mile   |  |
|----------------|----------|----------|----------|--|
| Population     | 15,700   | 138,542  | 312,841  |  |
| AVG. HH Income | \$74,556 | \$83,786 | \$92,309 |  |
| Households     | 7,048    | 64,615   | 144,087  |  |

**Contact Broker for additional Info:** 

#### **Kyle Pershing**

+1 314 236 5471 kyle.pershing@cushwake.com

#### **David Wirth**

+1 314 925 2916 david.wirth@cushwake.com