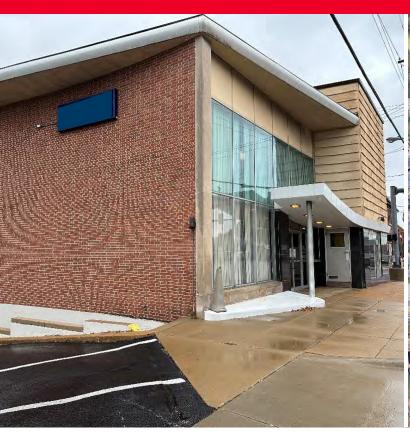

### Former Bank Branch | 8301 Gravois Rd

Sale Price: \$1,225,000

- Ideal Redevelopment Site
- Building SF: Approximately 20,400 SF, 3-Story building with attached drive-thru lanes
- Site Acreage: 2.01 +/- Acres
- Zoning: Unincorporated St. Louis County C-2 Shopping District
- Includes Parcel # 25H141456 (8301 Gravois Rd)