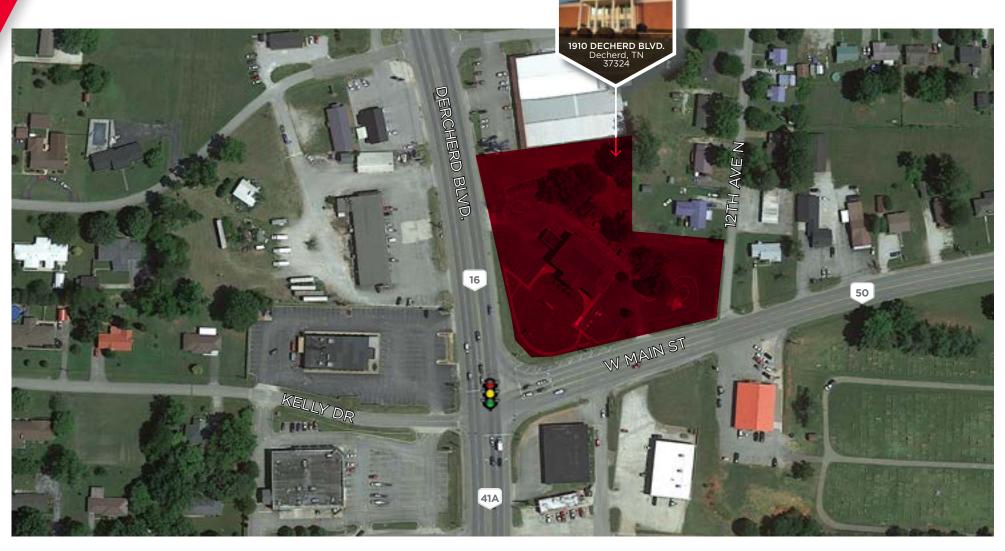

# 1910 DECHERD BLVD. Decherd, TN 37324

FOR SALE | 17,854 SF ON 2.56 ACRES | PRICE \$1,300,000

Decherd, TN 37324

### PROPERTY HIGHLIGHTS

- 17,854 SF on 2.56 Acres
- Price \$1,300,000
- Zoned: C-2 Hwy Services Business Direct
  - Click Here for Full List of Uses
- Located on a prime hard corner with:
  - Lit intersection
  - 319 feet facing Decherd Blvd
  - 3 areas of ingress/egress (Main Street, Decherd Blvd & 12th Avenue N)
- 45+ parking spaces
- Owner user or redevelopment opportunity
- Largest nearby employers: Nissan Power Train Assembly, Kroger and Henley Supply & Millworks