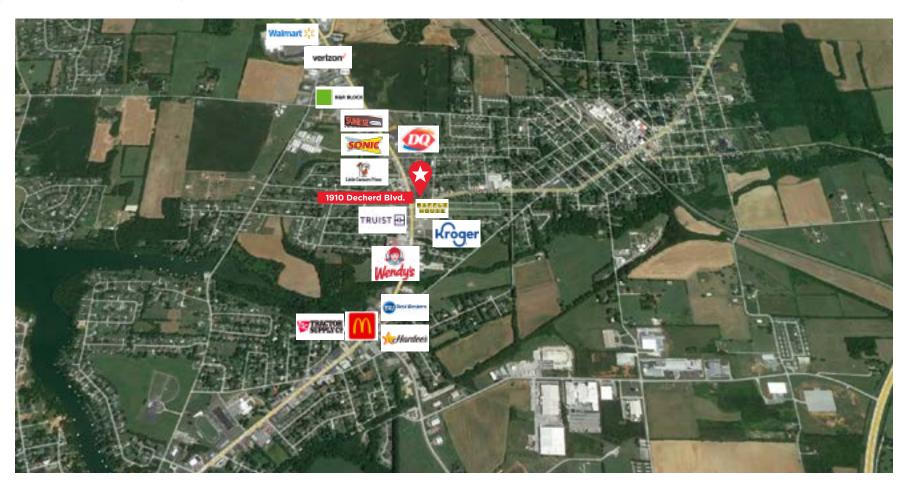

### PROPERTY HIGHLIGHTS

- 17,854 SF on 2.56 Acres
- Price \$1,300,000
- Zoned: C-2 Hwy Services Business Direct
  - Click Here for Full List of Uses
- Located on a prime hard corner with:
  - Lit intersection
  - 319 feet facing Decherd Blvd
  - 3 areas of ingress/egress (Main Street, Decherd Blvd & 12th Avenue N)
- 45+ parking spaces
- Owner user or redevelopment opportunity
- Largest nearby employers: Nissan Power Train Assembly, Kroger and Henley Supply & Millworks