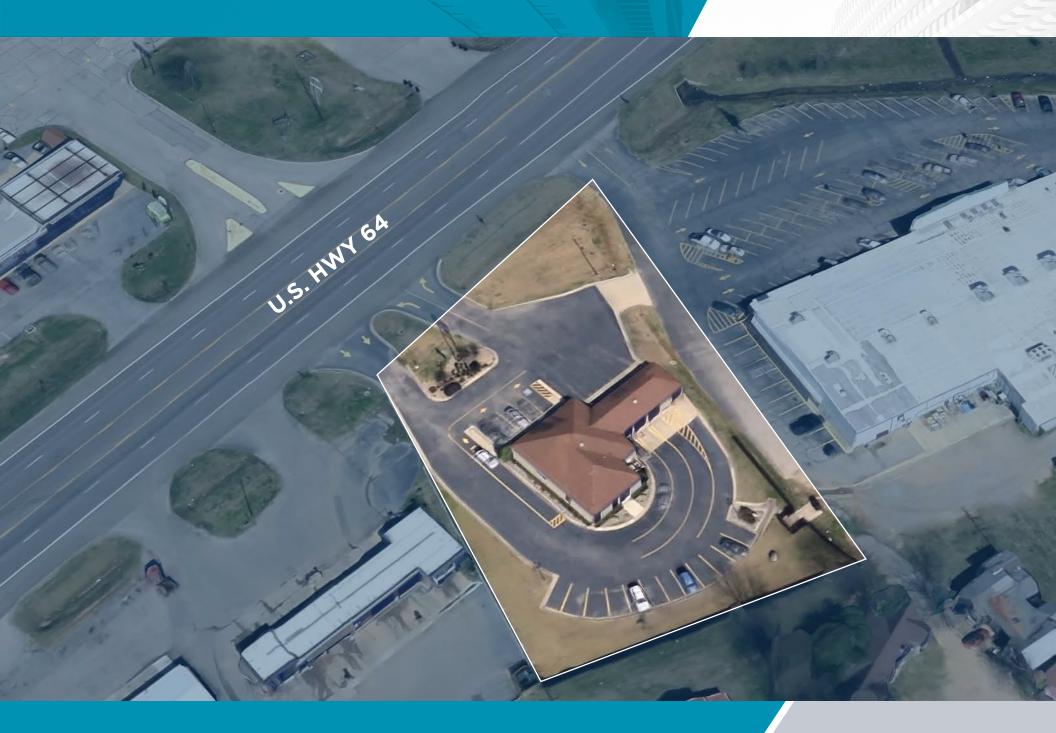

## Office/Redevelopment Opportunity

115 Highway 64 W | Alma, AR







# PROPERTY HIGHLIGHTS

- Sale Price: \$600,000
- Building size: 3,656 ± SF
- 1.07 ± Acres
- 15,000 Vehicles per day
- 2 Curb-cuts
- Close proximity to I-40

\*information deemed reliable but not guaranteed

FOR MORE INFORMATION PLEASE CONTACT:

### **COLBY HOAGLAND**

303 218 8260 choagland@sagepartners.com

#### sagepartners.com

2800 Cantrell Road, Suite 201, Little Rock, AR 72202 | 501 716 5511 | Independently Owned and Operated / A Member of the Cushman & Wakefield Alliance

### SITE PLAN 115 HWY 64 WEST | ALMA, AR





AERIAL 115 HWY 64 WEST | ALMA, AR