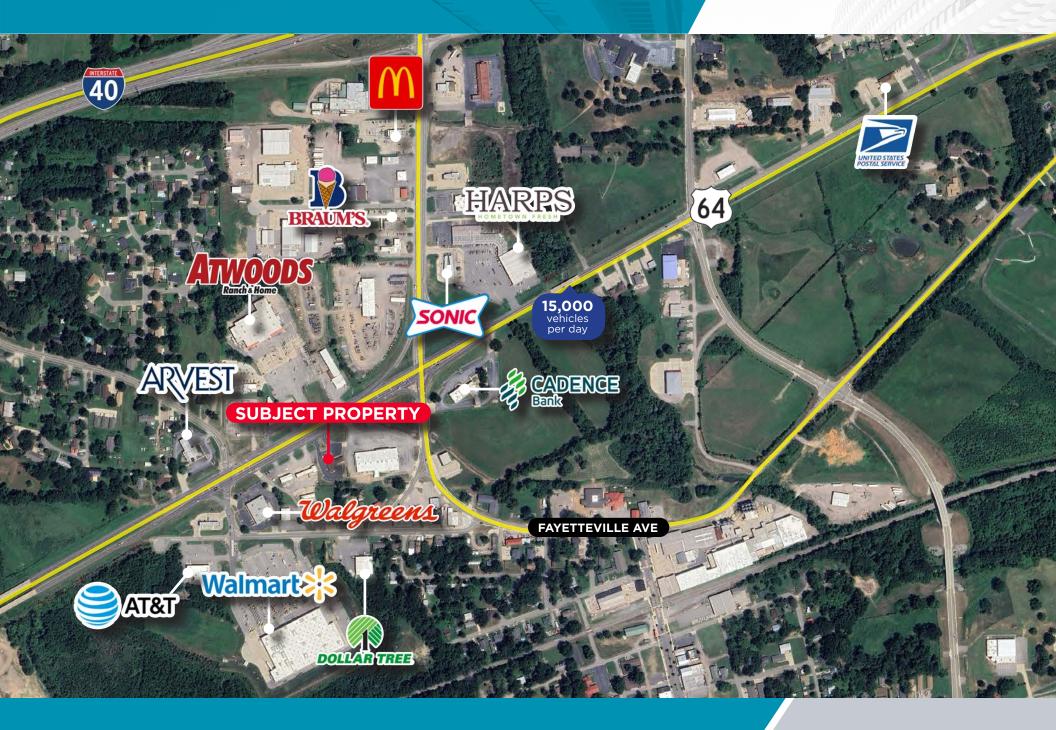

## Office/Redevelopment Opportunity

115 Highway 64 W | Alma, AR







# PROPERTY HIGHLIGHTS

- Sale Price: \$600,000
- Building size: 3,656 ± SF
- 1.07 ± Acres
- 15,000 Vehicles per day
- 2 Curb-cuts
- Close proximity to I-40

\*information deemed reliable but not guaranteed

FOR MORE INFORMATION PLEASE CONTACT:

### **COLBY HOAGLAND**

303 218 8260 choagland@sagepartners.com

#### sagepartners.com

2800 Cantrell Road, Suite 201, Little Rock, AR 72202 | 501 716 5511 | Independently Owned and Operated / A Member of the Cushman & Wakefield Alliance

### SITE PLAN 115 HWY 64 WEST | ALMA, AR





AERIAL 115 HWY 64 WEST | ALMA, AR