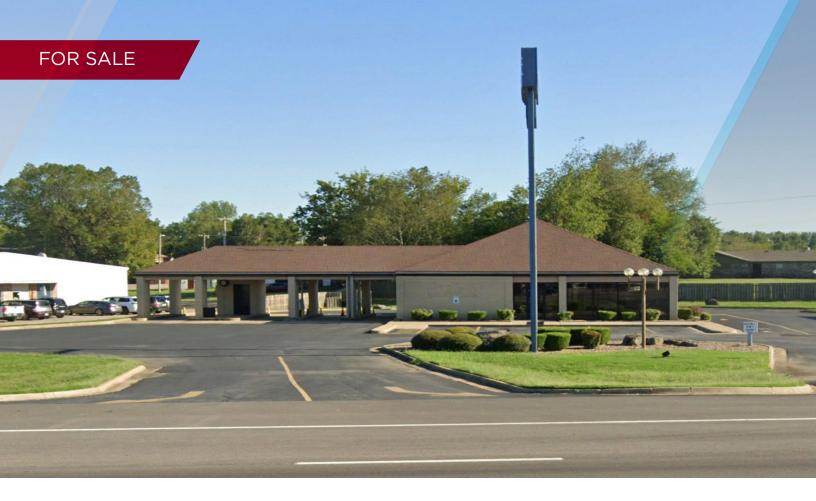

## Office/Redevelopment Opportunity

115 Highway 64 W | Alma, AR

# PROPERTY HIGHLIGHTS

- Sale Price: \$600,000
- Building size: 3,656 ± SF
- 1.07 ± Acres
- 15,000 Vehicles per day
- 2 Curb-cuts
- Close proximity to I-40

\*information deemed reliable but not guaranteed