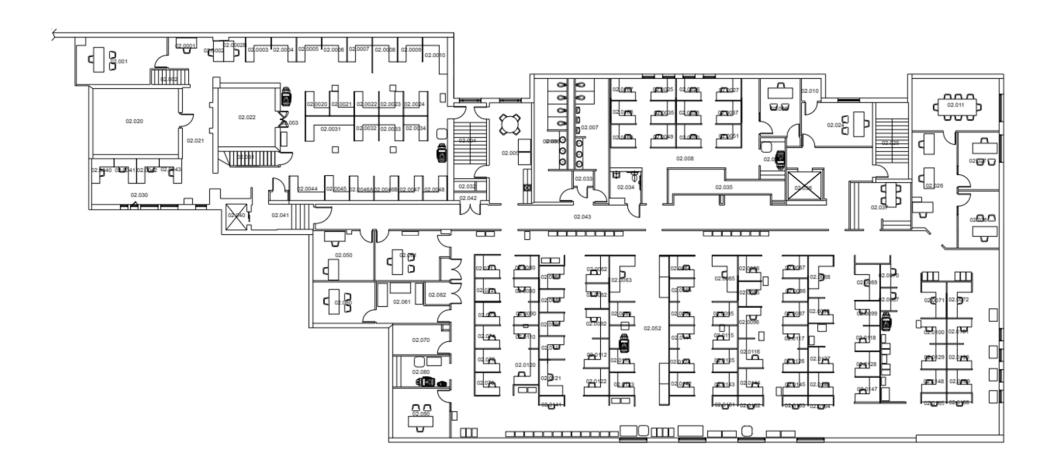

port areas furnishings
- 1.23 acre site with 53 parking stalls
- Property can be accessed from three streets with the main access point on Cherry Street
- The site has easy access from U.S. Route 54 and Interstate 49
- Property was originally built for Farm & Home Savings and Loan
- C-2 Zoning General Business District
- Great opportunity for a growing company to locate within Vernon County which offers a pro-business climate
- Vernon County is home to the nationally ranked Cottey College, Crowder College, Midwest Welding
  Institute and the Nevada Regional Technical Center. These institutions provide a wide range of degree
  options which provides a solid pipeline of talent.
- Sale Price: \$1,450,000













### **1ST FLOOR PLAN**



# **1ST FLOOR PHOTOS**









# 2ND FLOOR PLAN



# 2ND FLOOR PHOTOS









### LOCATION AERIAL





marty.gilchrist@cushwake.com Direct +1 816 216 5655

Main +1 816 221 2200 Fax +1 913 273 1398 cushmanwakefield.com

©2024 Cushman & Wakefield. All rights reserved. The information contained in this communication is strictly confidential. This information has been obtained from sources believed to be reliable but has not been verified. NO WARRANTY OR REPRESENTATION, EXPRESS OR IMPLIED, IS MADE AS TO THE CONDITION OF THE PROPERTY (OR PROPERTIES) REFERENCED HEREIN OR AS TO THE ACCURACY OR COMPLETENESS OF THE INFORMATION CONTAINED HEREIN, AND SAME IS SUBMITTED SUBJECT TO ERRORS, OMISSIONS, CHANGE OF PRICE, RENTAL OR OTHER CONDITIONS, WITHDRAWAL WITHOUT NOTICE, AND TO ANY SPECIAL LISTING CONDITIONS IMPOSED BY THE PROPERTY OWNER(S). ANY PROJ