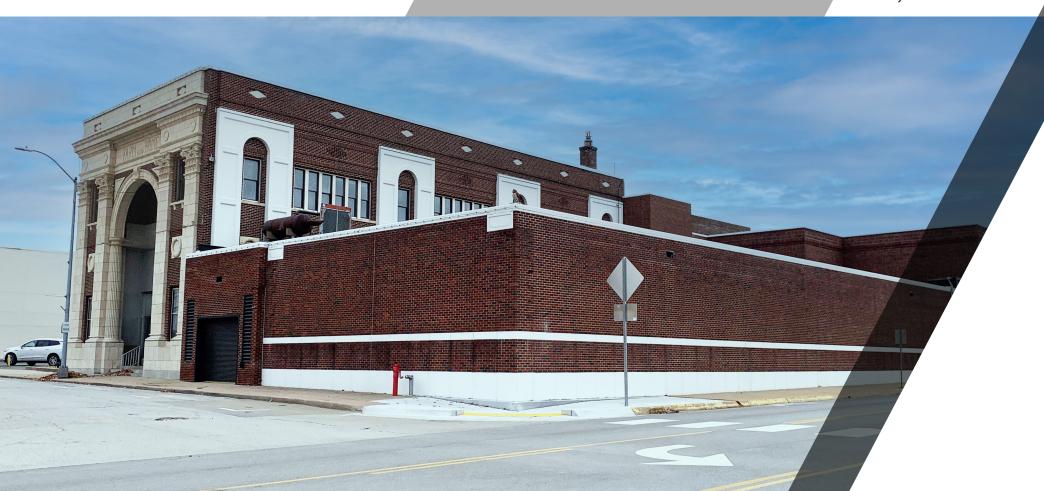

# OFFICE/ REDEVELOPMENT OPPORTUNITY

221 W. Cherry Street Nevada, Missouri

# **HIGHLIGHTS**

- Former office service center with 52,646 SF of office space in downtown Nevada, MO
- Three story brick office building with a full basement
- Property sale includes the existing cubicles, private office furniture as well as conference rooms and other support areas furnishings
- 1.23 acre site with 53 parking stalls
- Property can be accessed from three streets with the main access point on Cherry Street
- The site has easy access from U.S. Route 54 and Interstate 49
- Property was originally built for Farm & Home Savings and Loan
- C-2 Zoning General Business District
- Great opportunity for a growing company to locate within Vernon County which offers a pro-business climate
- Vernon County is home to the nationally ranked Cottey College, Crowder College, Midwest Welding
  Institute and the Nevada Regional Technical Center. These institutions provide a wide range of degree
  options which provides a solid pipeline of talent.
- Sale Price: \$1,450,000