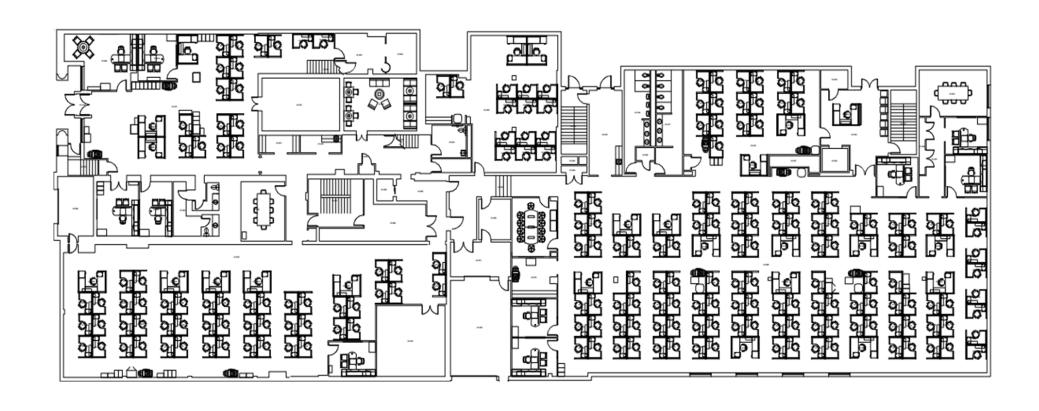

furniture as well as conference rooms and other support areas furnishings
- 1.23 acre site with 53 parking stalls
- Property can be accessed from three streets with the main access point on Cherry Street
- The site has easy access from U.S. Route 54 and Interstate 49
- Property was originally built for Farm & Home Savings and Loan
- C-2 Zoning General Business District
- Great opportunity for a growing company to locate within Vernon County which offers a pro-business climate
- Vernon County is home to the nationally ranked Cottey College, Crowder College, Midwest Welding
  Institute and the Nevada Regional Technical Center. These institutions provide a wide range of degree
  options which provides a solid pipeline of talent.
- Sale Price: \$1,450,000













### **1ST FLOOR PLAN**



# **1ST FLOOR PHOTOS**









# 2ND FLOOR PLAN



# 2ND FLOOR PHOTOS









### LOCATION AERIAL





marty.gilchrist@cushwake.com Direct +1 816 216 5655

Main +1 816 221 2200 Fax +1 913 273 1398 cushmanwakefield.com

©2024 Cushman & Wakefield. All rights reserved. The information contained in this communication is strictly confidential. This information has been obtained from sources believed to be reliable but has not been verified. NO WARRANTY OR REPRESENTATION, EXPRESS OR IMPLIED, IS MADE AS TO THE CONDITION OF THE PROPERTY (OR PROPERTIES) REFERENCED HEREIN OR AS TO THE ACCURACY OR COMPLETENESS OF THE INFORMATION CONTAINED HEREIN, AND SAME IS SUBMITTED SUBJECT TO ERRORS, OMISSIONS, CHANGE OF PRICE, RENTAL OR OTHER CONDITIONS, WITHDRAWAL WITHOUT NOTICE, AND TO ANY SPECIAL LISTING C