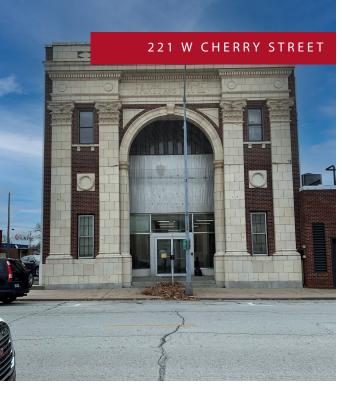

# OFFICE/ REDEVELOPMENT OPPORTUNITY

221 W. Cherry Street Nevada, Missouri

# **HIGHLIGHTS**

- Former office service center with 52,646 SF of office space in downtown Nevada, MO
- Three story brick office building with a full basement
- Property sale includes the existing cubicles, private office furniture as well as conference rooms and other support areas furnishings
- 1.23 acre site with 53 parking stalls
- Property can be accessed from three streets with the main access point on Cherry Street
- The site has easy access from U.S. Route 54 and Interstate 49
- Property was originally built for Farm & Home Savings and Loan
- C-2 Zoning General Business District
- Great opportunity for a growing company to locate within Vernon County which offers a pro-business climate
- Vernon County is home to the nationally ranked Cottey College, Crowder College, Midwest Welding
  Institute and the Nevada Regional Technical Center. These institutions provide a wide range of degree
  options which provides a solid pipeline of talent.
- Sale Price: \$1,450,000