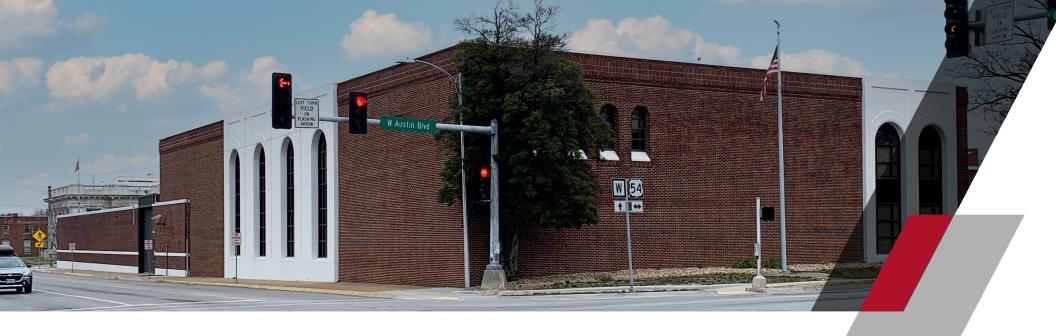

# OFFICE/ REDEVELOPMENT OPPORTUNITY

221 W. Cherry Street Nevada, Missouri

# **HIGHLIGHTS**

- Former office service center with 52,646 SF of office space in downtown Nevada, MO
- Three story brick office building with a full basement
- Property sale includes the existing cubicles, private office furniture as well as conference rooms and other support areas furnishings
- 1.23 acre site with 53 parking stalls
- Property can be accessed from three streets with the main access point on Cherry Street
- The site has easy access from U.S. Route 54 and Interstate 49
- Property was originally built for Farm & Home Savings and Loan
- C-2 Zoning General Business District
- Great opportunity for a growing company to locate within Vernon County which offers a pro-business climate
- Vernon County is home to the nationally ranked Cottey College, Crowder College, Midwest Welding
  Institute and the Nevada Regional Technical Center. These institutions provide a wide range of degree
  options which provides a solid pipeline of talent.
- Sale Price: \$1,450,000