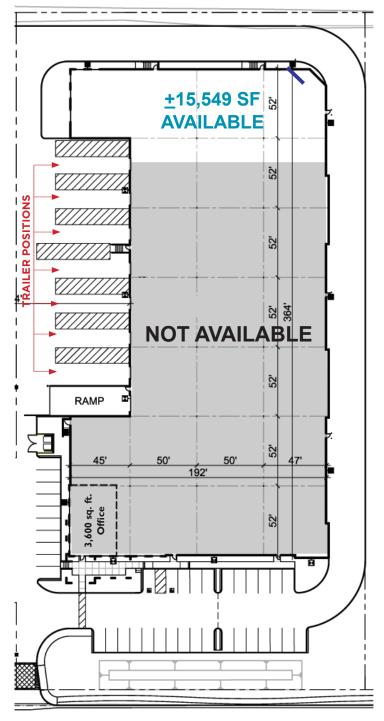

# **FOR LEASE**

11256 Jersey Blvd, Rancho Cucamonga, CA ±15,549 SF DROP STORAGE

\*SITE PLAN NOT TO SCALE