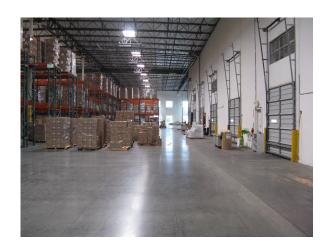

# **FOR LEASE**

11256 Jersey Blvd, Rancho Cucamonga, CA ±15,549 SF DROP STORAGE

## **Property Highlights**

- Inland Empire West Location
- Part of a Larger 62,731 SF Industrial Building
- Drop Storage Only
- Short Term Lease up to One (1) Year
- Racking Available
- 30' Minimum Clear Height
- 1 (9'x10') Dock High Loading Door
- .60 GPM/3000 SF Fire Sprinkler System
- 800 Amp, 277/480 Volt, 3 Phase Electrical
- CALL TO SHOW DO NOT DISTURB TENANT