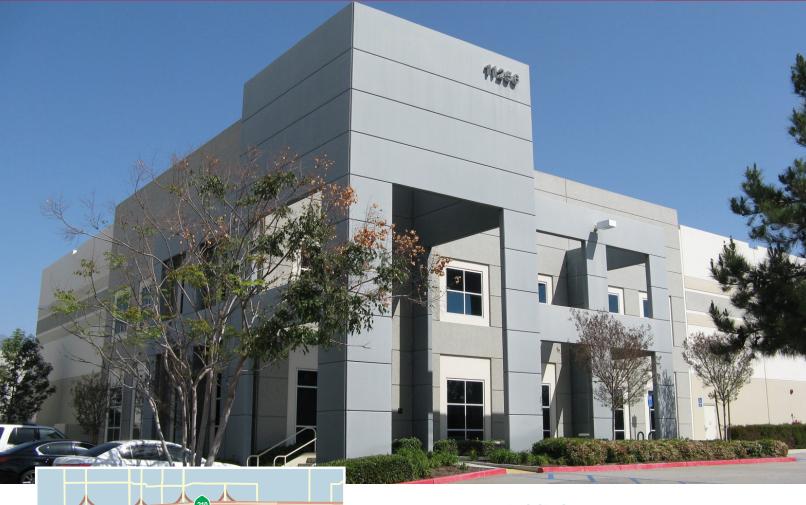

# **FOR LEASE**

11256 Jersey Blvd, Rancho Cucamonga, CA ±15,549 SF DROP STORAGE

## **Property Highlights**

- Inland Empire West Location
- Part of a Larger 62,731 SF Industrial Building
- Drop Storage Only
- Short Term Lease up to One (1) Year
- Racking Available
- 30' Minimum Clear Height
- 1 (9'x10') Dock High Loading Door
- .60 GPM/3000 SF Fire Sprinkler System
- 800 Amp, 277/480 Volt, 3 Phase Electrical
- CALL TO SHOW DO NOT DISTURB TENANT