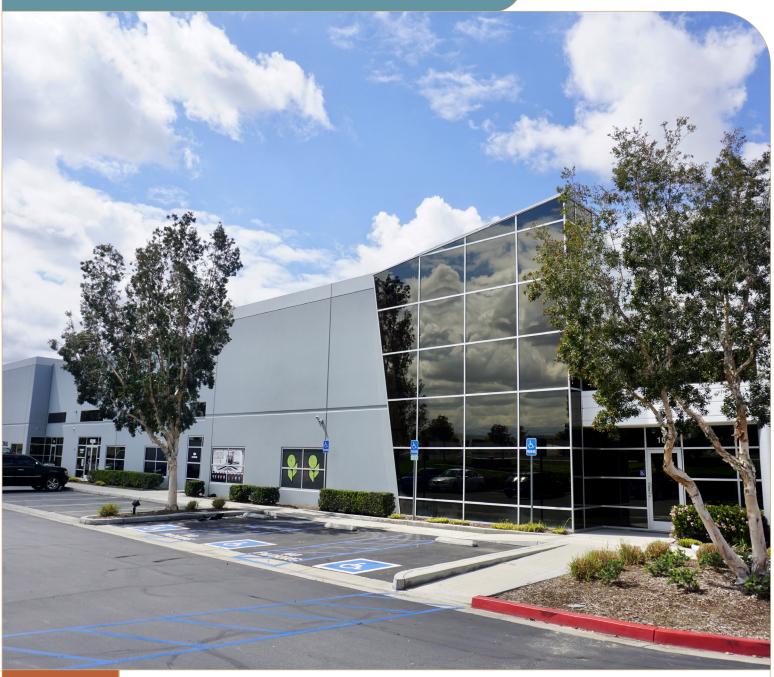

# 1930 S. Rochester Avenue

ONTARIO, CALIFORNIA

UNIT 111: ±7,450 SF Industrial Space

LEASING INFO & CONTACT

# 1930 S. ROCHESTER AVE | UNIT 111 +7,450 SF

## **PROPERTY FEATURES**

- » 24' Minimum Clear Height
- » +5,718 SF Warehouse
- +762 SF Ground Floor Office / +970 SF Mezzaine
- » Restrooms
- » Fully Sprinklered
- » 2 Dock High / 1 Ground Level Doors
- » 200 amp, 120/208v Electrical
- » I-15 Freeway Frontage