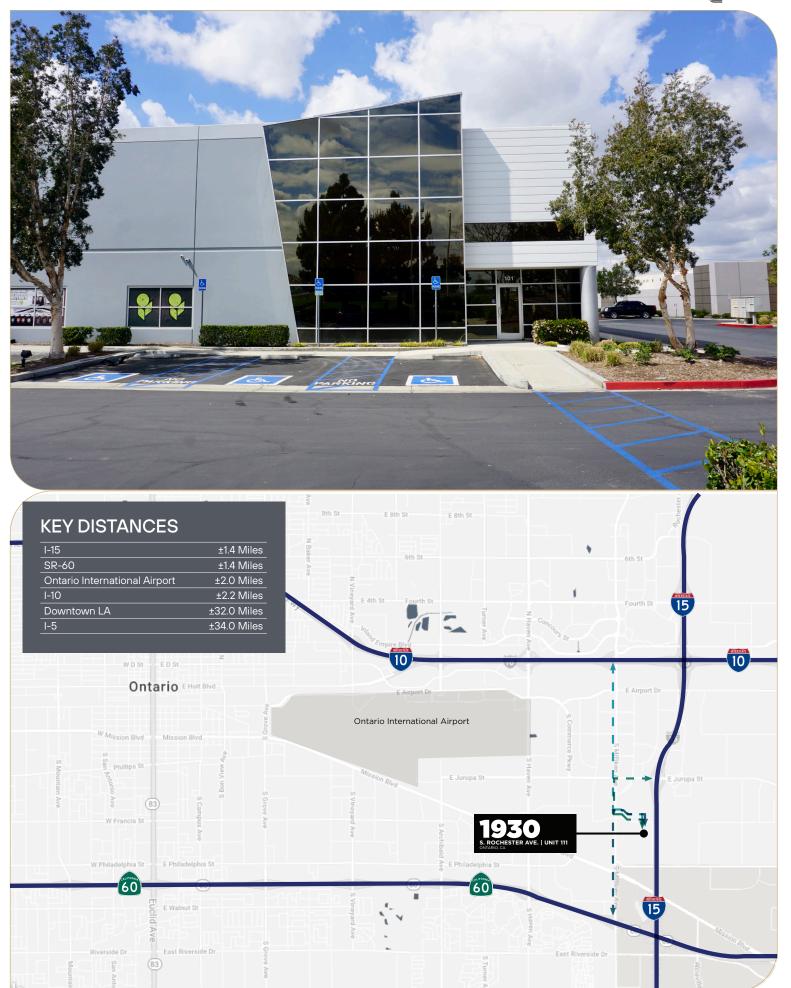

# 1930 S. Rochester Avenue

ONTARIO, CALIFORNIA

UNIT 111: ±7,450 SF Industrial Space

LEASING INFO & CONTACT

# 1930 S. ROCHESTER AVE | UNIT 111 +7,450 SF