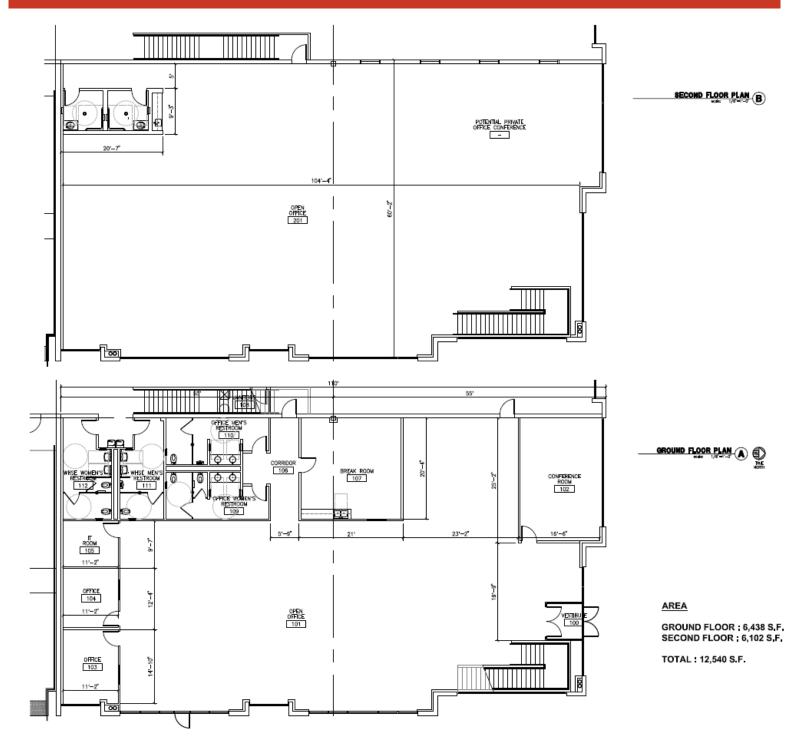

## **BUILDING HIGHLIGHTS**

- 417,809 SF building on +/-19 acres
- 40' clear height
- 6,483 SF Offices, plus 6,102 SF Mezzanine
- 49 dock high doors (25 doors w/ 40,000 lb. mechanical pit levelers)
- 2 grade level doors
- 63 "off-dock" trailer parking stalls
- 255 auto parking spaces
- 142' 272' secured truck court
- LED lighting
- Two 2,000-amp electrical service panels
- ESFR sprinkler system (K25 @ 45 PSI)
- Building will be LEED Certified
- Expandable roof-mounted solar array