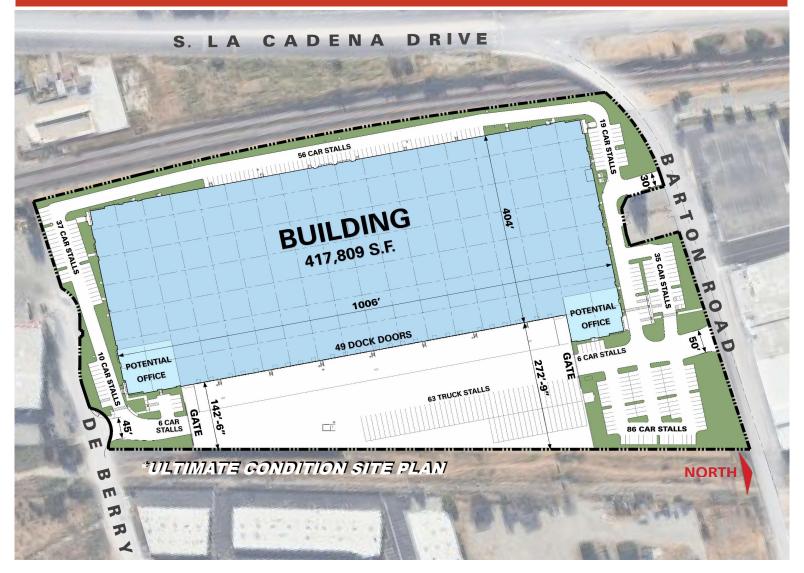

## **BUILDING HIGHLIGHTS**

- 417,809 SF building on +/-19 acres
- 40' clear height
- 6,483 SF Offices, plus 6,102 SF Mezzanine
- 49 dock high doors (25 doors w/ 40,000 lb. mechanical pit levelers)
- 2 grade level doors
- 63 "off-dock" trailer parking stalls
- 255 auto parking spaces
- 142' 272' secured truck court
- LED lighting
- Two 2,000-amp electrical service panels
- ESFR sprinkler system (K25 @ 45 PSI)
- Building will be LEED Certified
- Expandable roof-mounted solar array