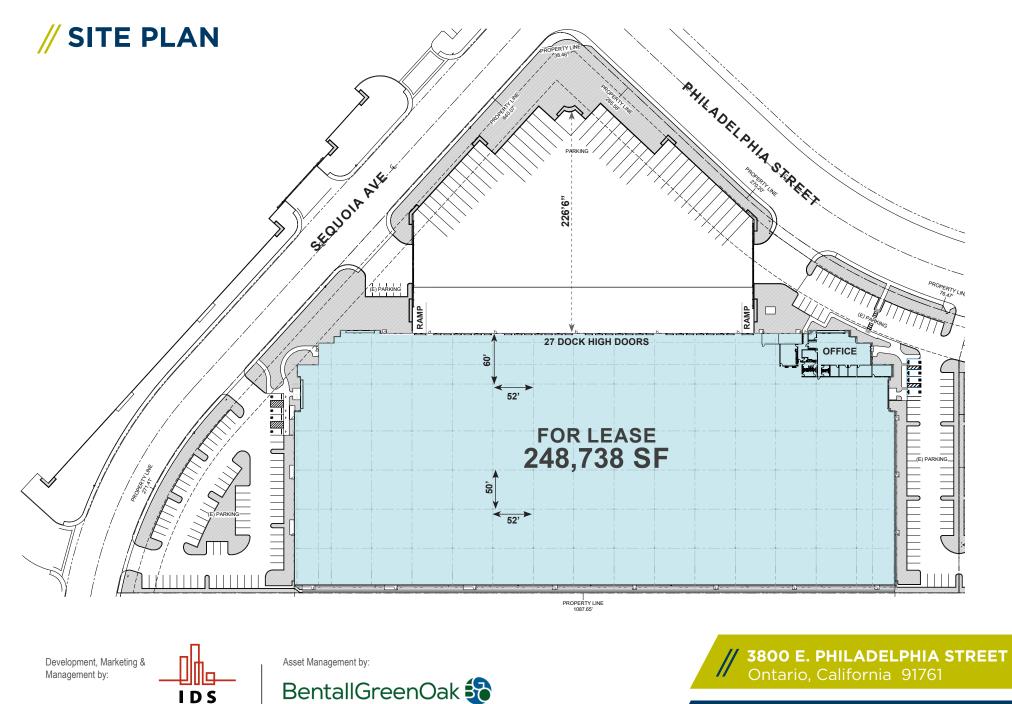

# FOR LEASE 248,738 SF

### **PROPERTY FEATURES**

**BUILDING SIZE** 248,738 SF

**SITE AREA** 11.57 ACRES

**CLEAR HEIGHT** 32' INTERIOR

**OFFICE AREA** 5,893 SF

LOADING DOCKS 27 (8'6" X 10') **DOCK LEVELERS** 25 DH LEVELERS (40,000 LB CAPACITY)

**DRIVE-IN DOORS** 2 (12' X 14')

**CAR PARKING** 200 SPACES

**TRAILER STALLS** 37 STALLS SPRINKLERS ESFR (K-17)

ELECTRICAL 2000 AMP, 277/480V POWER

COLUMN SPACING 50'X52' AND 60'X52' TYPICAL

TRUCK COURT PAVED & SECURED