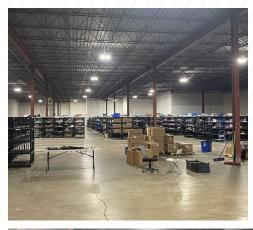

### **PROPERTY DETAILS**

Office Space: 20% office

80% Industrial

Truck Level: 3

Drive In:

Clear Height: 18'

**Term Expiry:** October 31, 2025

**Price:** Contact listing agent