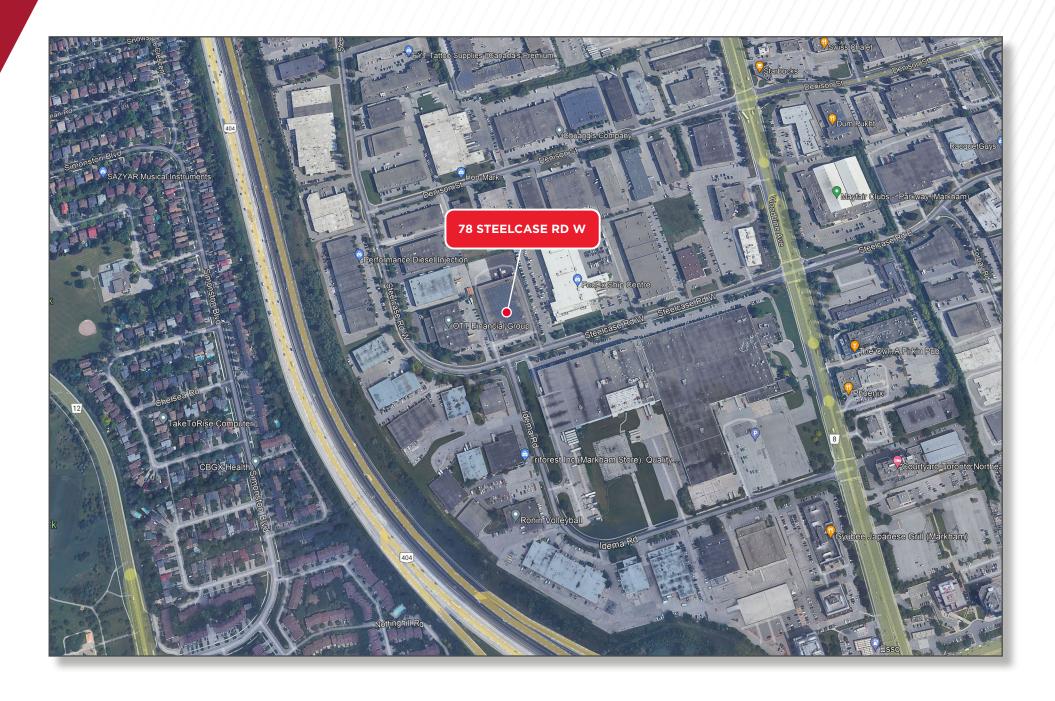

# 35,600 SF AVAILABLE

# 78 STEELCASE RD W MARKHAM, ON





# **BUILDING HIGHLIGHTS**

### **PROPERTY DETAILS**

Office Space: 20% office

80% Industrial

Truck Level: 3

Drive In:

Clear Height: 18'

**Term Expiry:** October 31, 2025

**Price:** Contact listing agent

**TMI:** \$4.60











# FLOOR PLANS

35,600 SF





### THE LOCATION



### FOR MORE INFORMATION, PLEASE CONTACT:

#### **David Stevens**

Vice President
Sales Representative
Office and Industrial Sales and Leasing
+1 416 756 5420
+1 647 210 3106
david.stevens@cushwake.com

161 Bay Street, Suite 1500 Toronto, ON M5J 2S1

cushmanwakefield.ca



©2024 Cushman & Wakefield ULC. All rights reserved. The information contained in this communication is strictly confidential. This information has been obtained from sources believed to be reliable but has not been verified. No warranty or representation, express or implied, is made as to the condition of the property (or properties) referenced herein or as to the accuracy or completeness of the information contained herein, and same is submitted subject to errors, omissions, change of price, rental or other conditions