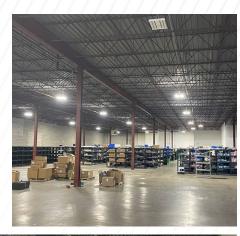

### **PROPERTY DETAILS**

Office Space: 20% office

80% Industrial

Truck Level: 3

Drive In:

Clear Height: 18'

**Term Expiry:** October 31, 2025

**Price:** Contact listing agent