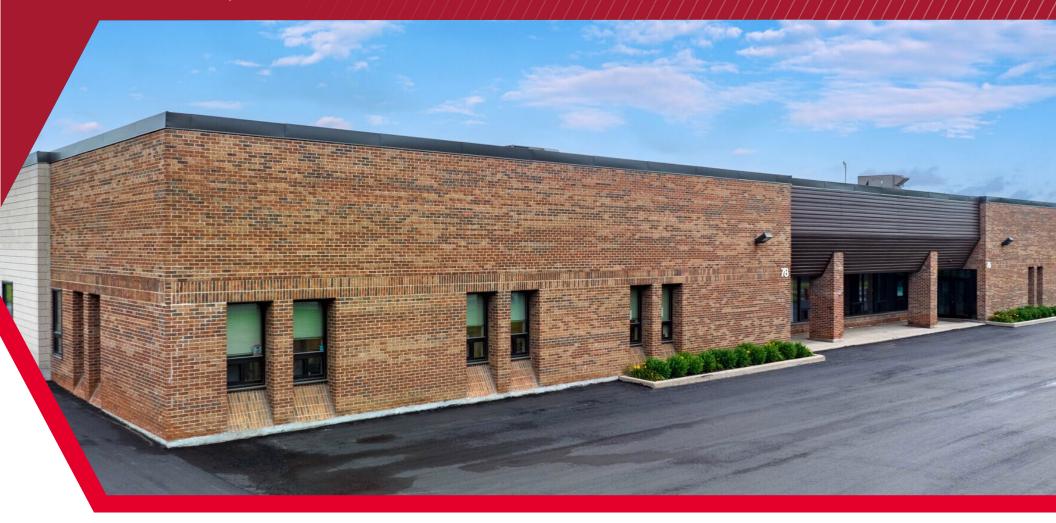

# 35,600 SF AVAILABLE

# 78 STEELCASE RD W MARKHAM, ON

# **BUILDING HIGHLIGHTS**