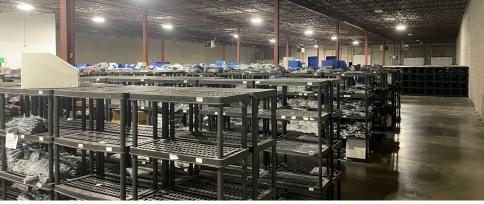

# **BUILDING HIGHLIGHTS**

### **PROPERTY DETAILS**

Office Space: 20% office

80% Industrial

Truck Level: 3

Drive In:

Clear Height: 18'

**Term Expiry:** October 31, 2025

**Price:** Contact listing agent