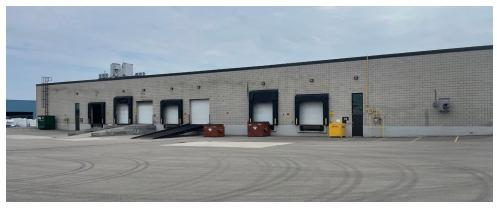

### **PROPERTY DETAILS**

Office Space: 20% office

80% Industrial

Truck Level: 3

Drive In:

Clear Height: 18'

**Term Expiry:** October 31, 2025

**Price:** Contact listing agent