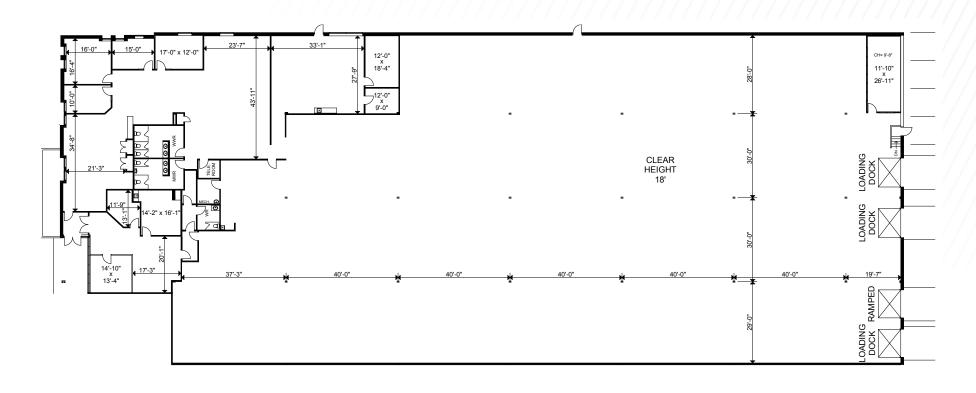

# 35,600 SF AVAILABLE

# 78 STEELCASE RD W MARKHAM, ON





# **BUILDING HIGHLIGHTS**

### **PROPERTY DETAILS**

Office Space: 20% office

80% Industrial

Truck Level: 3

Drive In:

Clear Height: 18'

**Term Expiry:** October 31, 2025

**Price:** Contact listing agent

**TMI:** \$4.60











# FLOOR PLANS

35,600 SF





### THE LOCATION



### FOR MORE INFORMATION, PLEASE CONTACT:

#### **David Stevens**

Vice President
Sales Representative
Office and Industrial Sales and Leasing
+1 416 756 5420
+1 647 210 3106
david.stevens@cushwake.com

161 Bay Street, Suite 1500 Toronto, ON M5J 2S1

cushmanwakefield.ca



©2024 Cushman & Wakefield ULC. All rights reserved. The information contained in this communication is strictly confidential. This information has been obtained from sources believed to be reliable but has not been verified. No warranty or representation, express or implied, is made as to the condition of the property (or properties) referenced herein or as to the accuracy or completeness of the information contained herein, and same is submitted subject to errors, omissions, change of price, rent