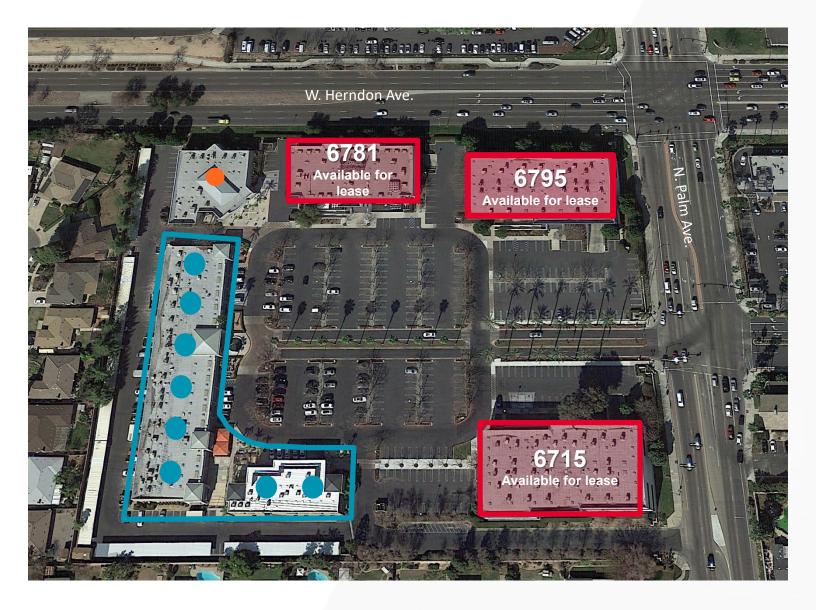

# North Pointe Center 6715, 6781& 6795 N. Palm Avenue

#### SURROUNDING RETAIL / AERIAL