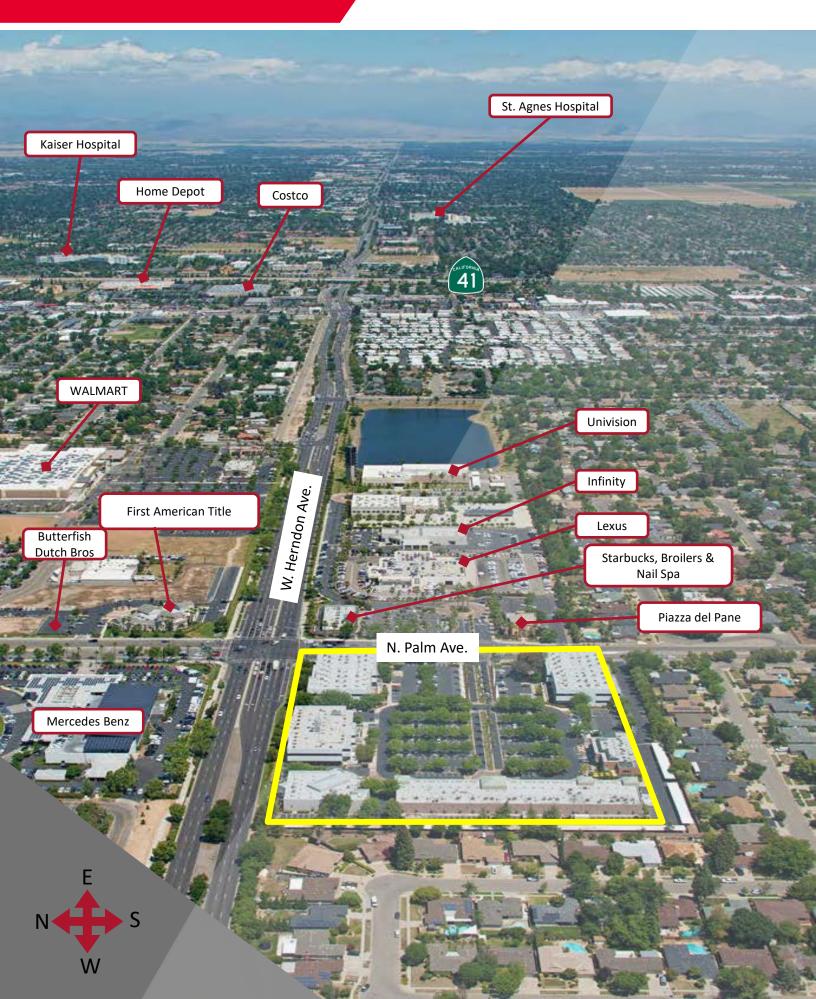

#### SITE PLAN / AERIAL SWC Herndon & Palm Avenues

California Imaging

### RESTAURANTS

- Tabachines Cocina
- Bella Pasta
- Tamari
- Parma's
- Milano

Ν

Ε

### AMENITIES

- The Bar Method
- Fringe Salon
- Georgio's Shoes & Repair / Handmade Leather Goods
- Edinhart Realty & Design