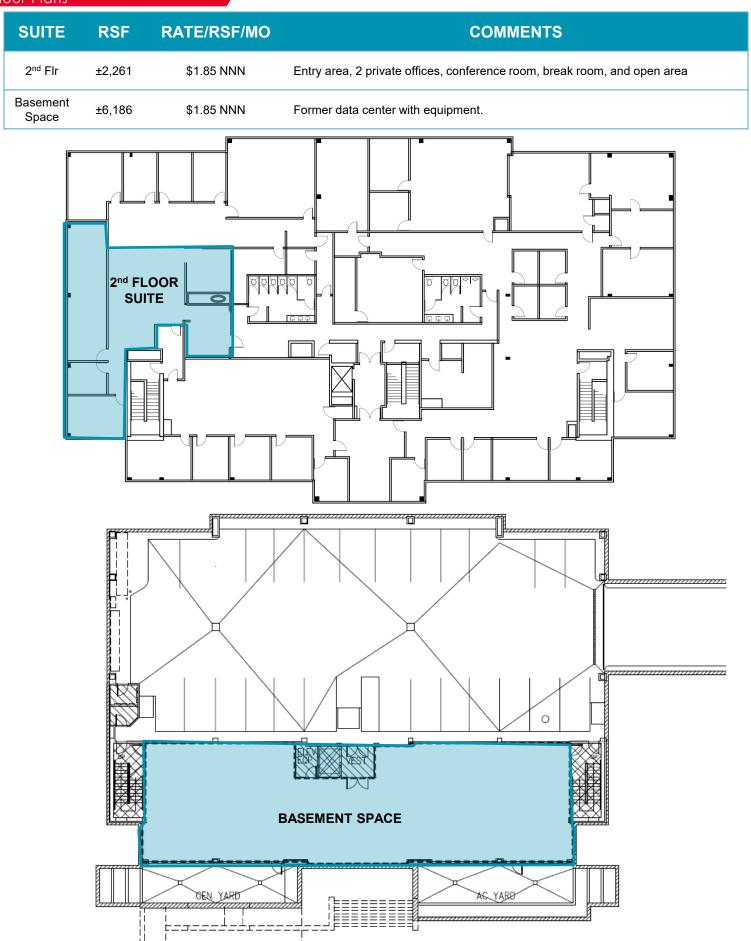

### 6781 N. Palm Avenue

Floor Plans

Cushman & Wakefield Copyright 2022. No warranty or representation, express or implied, is made to the accuracy or completeness of the information contained herein, and same is submitted subject to errors, omissions, change of price, rental or other conditions, withdrawal without notice, and to any special listing conditions imposed by the property owner(s). As applicable, we make no representation as to the condition of the property (or properties) in question.

| SUITE | RSF    | RATE/RSF/MO | COMMENTS                                                                                    |
|-------|--------|-------------|---------------------------------------------------------------------------------------------|
| 101   | ±5,948 | \$1.85 NNN  | Reception area, 18 private offices, conference room, break room, and open area              |
| 103   | ±4,321 | \$1.85 NNN  | Reception, 11 private offices, 2 conference rooms, work room, and break room                |
| 108   | ±5,705 | \$1.85 NNN  | Reception, 11 private offices, conference room, break room and storage and space for cubes. |

\*Suites 101 & 103 can be combined for a total square footage of ±10,269

Cushman & Wakefield Copyright 2022. No warranty or representation, express or implied, is made to the accuracy or completeness of the information contained herein, and same is submitted subject to errors, omissions, change of price, rental or other conditions, withdrawal without notice, and to any special listing conditions imposed by the property owner(s). As applicable, we make no representation as to the condition of the property (or properties) in question.