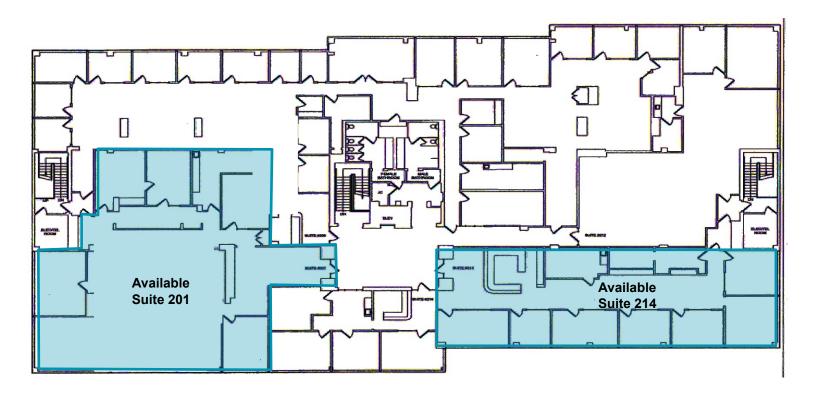

#### 6715 N. Palm Avenue Floor Plans

| SUITE | RSF    | RATE/RSF/MO | COMMENTS                                                                    |
|-------|--------|-------------|-----------------------------------------------------------------------------|
| 201   | ±5,380 | \$1.85 NNN  | 4 private offices, reception, open office area, break room & storage rooms. |
| 214   | ±4,143 | \$1.85 NNN  | 5 – 6 private offices, conference, reception, break room, & storage.        |