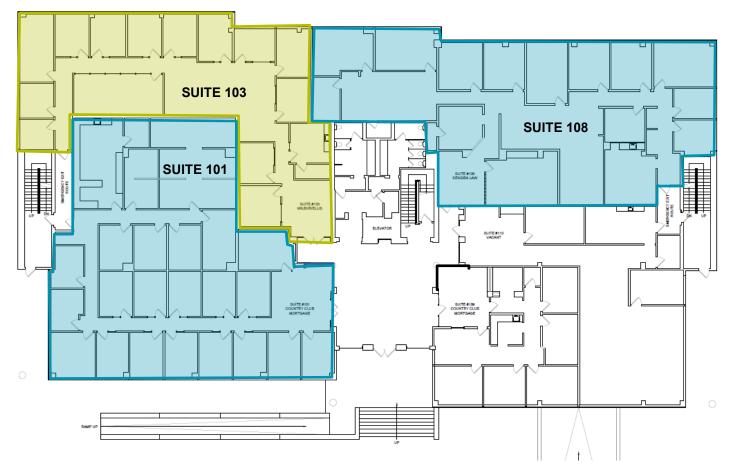

### 6781 N. Palm Avenue

Floor Plans

Cushman & Wakefield Copyright 2022. No warranty or representation, express or implied, is made to the accuracy or completeness of the information contained herein, and same is submitted subject to errors, omissions, change of price, rental or other conditions, withdrawal without notice, and to any special listing conditions imposed by the property owner(s). As applicable, we make no representation as to the condition of the property (or properties) in question.

| SUITE | RSF    | RATE/RSF/MO | COMMENTS                                                                                    |
|-------|--------|-------------|---------------------------------------------------------------------------------------------|
| 101   | ±5,948 | \$1.85 NNN  | Reception area, 18 private offices, conference room, break room, and open area              |
| 103   | ±4,321 | \$1.85 NNN  | Reception, 11 private offices, 2 conference rooms, work room, and break room                |
| 108   | ±5,705 | \$1.85 NNN  | Reception, 11 private offices, conference room, break room and storage and space for cubes. |

\*Suites 101 & 103 can be combined for a total square footage of ±10,269

Cushman & Wakefield Copyright 2022. No warranty or representation, express or implied, is made to the accuracy or completeness of the information contained herein, and same is submitted subject to errors, omissions, change of price, rental or other conditions, withdrawal without notice, and to any special listing conditions imposed by the property owner(s). As applicable, we make no representation as to the condition of the property (or properties) in question.