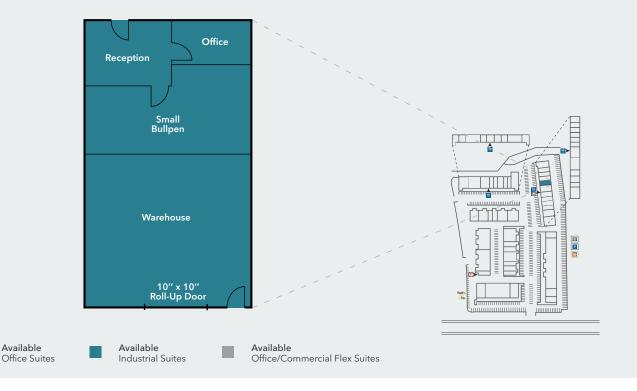

INDUSTRIAL SUITE | 1ST FLOOR

 $\pm 1,300$ 

**SQUARE FEET AVAILABLE** 

\$1.20/SF

NOW AVAILABLE

### **SUITE E**

First floor suites pay Electric chargess directly to utility (SDG&E)

For leasing information contact

NOW

**AVAILABLE** 

### **SUITE F**

Reception, 1 office, and warehouse

For leasing information contact