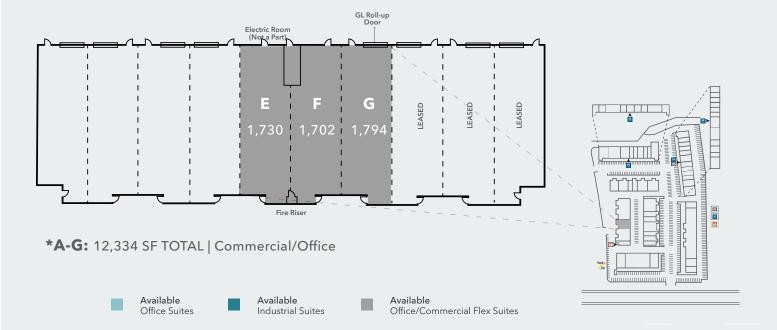

## 125 LOS VALLECITOS DE ORO

OFFICE/FLEX SUITES | FIRST FLOOR

±**5,226** 

**SQUARE FEET AVAILABLE** 

\$1.30/SF
LEASE RATE + \$0.09 CAM

NOW

**AVAILABLE** 

### **SUITES E-G**

Zoned Commercial creative office and showroom industrial uses

For leasing information contact