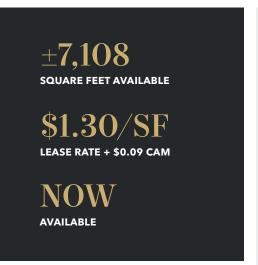

## 125 LOS VALLECITOS DE ORO

OFFICE/FLEX SUITES | FIRST FLOOR

±**5,226** 

**SQUARE FEET AVAILABLE** 

\$1.30/SF
LEASE RATE + \$0.09 CAM

NOW

**AVAILABLE** 

### **SUITES E-G**

Zoned Commercial creative office and showroom industrial uses

For leasing information contact