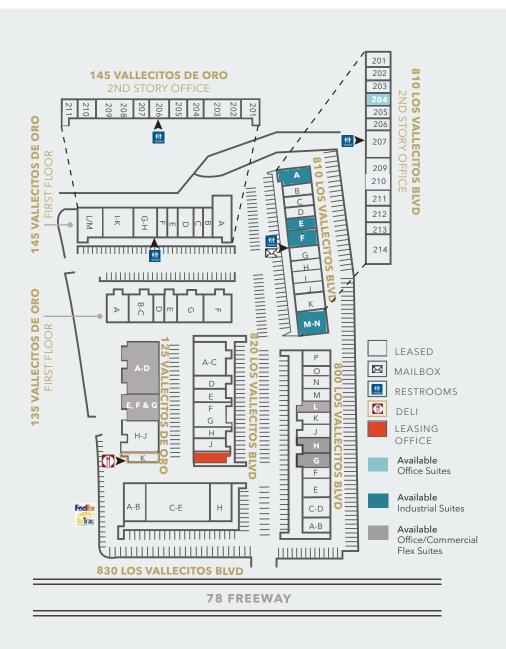

LIC N° 01838109

SITE PLAN AND AVAILABILITIES

### **AVAILABILITIES**

| TYPE       | ADDRESS                 | SUITE   | SF     |
|------------|-------------------------|---------|--------|
| Commercial | 800 Los Vallecitos Blvd | G, H    | 3,049  |
| Commercial | 800 Los Vallecitos Blvd | L       | 1,558  |
| Commercial | 125 Vallecitos De Oro   | A-D     | 7,108  |
| Commercial | 125 Vallecitos De Oro   | E, F, G | 5,226  |
| Commercial | 125 Vallecitos De Oro   | A-G     | 12,334 |
| Industrial | 810 Los Vallecitos Blvd | Е       | 1,325  |
| Industrial | 810 Los Vallecitos Blvd | F       | 2,975  |
| Industrial | 810 Los Vallecitos Blvd | А       | 2,440  |
| Office     | 810 Los Vallecitos Blvd | 204     | 811    |

## 125 LOS VALLECITOS DE ORO

OFFICE/FLEX SUITES | FIRST FLOOR

## **SUITE A-D** Office or industrial use Roll-ups or Glass Door Roll-ups or Glass Door Roll-ups or Glass Door Available Available Available Office Suites Industrial Suites Office/Commercial Flex Suites