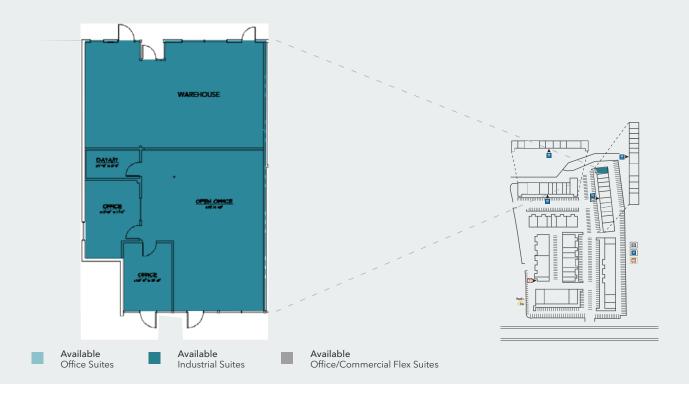

## 125 LOS VALLECITOS DE ORO

OFFICE/FLEX SUITES | FIRST FLOOR

## **SUITE A-D** Office or industrial use Roll-ups or Glass Door Roll-ups or Glass Door Roll-ups or Glass Door Available Available Available Office Suites Industrial Suites Office/Commercial Flex Suites

## 125 LOS VALLECITOS DE ORO

OFFICE/FLEX SUITES | FIRST FLOOR

±**5,226** 

**SQUARE FEET AVAILABLE** 

\$1.30/SF
LEASE RATE + \$0.09 CAM

NOW

**AVAILABLE** 

### **SUITES E-G**

Zoned Commercial creative office and showroom industrial uses

For leasing information contact

## 125 LOS VALLECITOS DE ORO

OFFICE/FLEX SUITES | FIRST FLOOR

 $\pm 1,702$ -12,334

**SQUARE FEET AVAILABLE** 

\$1.30/SFLEASE RATE + \$0.09 CAM

NOW

**AVAILABLE** 

### **SUITES A-G**

Zoned Commercial creative office and showroom industrial uses

For leasing information contact