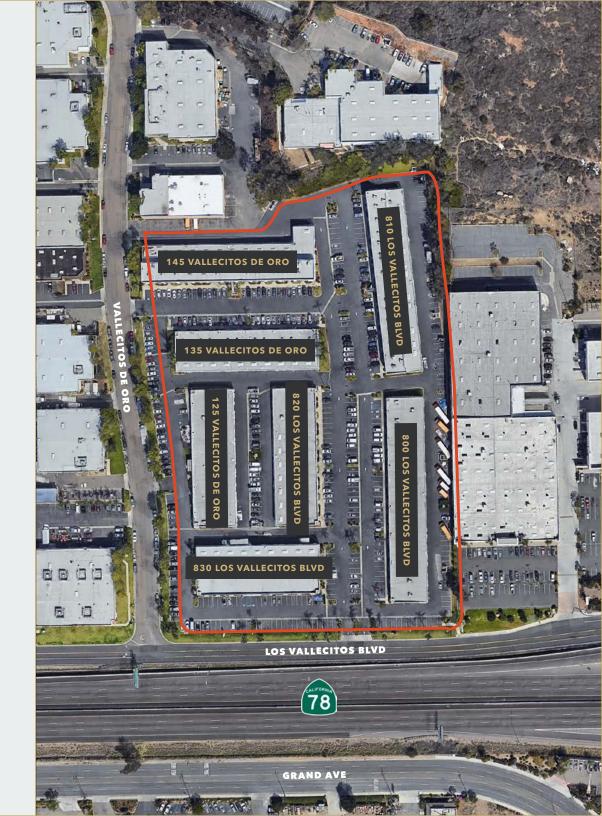

## LOS VALLECITOS BUSINESS PARK

**125 VALLECITOS DE ORO** 

**135 VALLECITOS DE ORO** 

**145 VALLECITOS DE ORO** 

**800 LOS VALLECITOS BLVD** 

**810 LOS VALLECITOS BLVD** 

**820 LOS VALLECITOS BLVD** 

830 LOS VALLECITOS BLVD

## INDUSTRIAL AVAILABILITIES

INDUSTRIAL, COMMERCIAL AND FLEX SUITES

|           | Address                                                         | Suite                 | Туре                     | SF                                | Description                                                                                  | Lease Rate                | Available |
|-----------|-----------------------------------------------------------------|-----------------------|--------------------------|-----------------------------------|----------------------------------------------------------------------------------------------|---------------------------|-----------|
| 800       | 800 LOS VALLECITOS BLVD<br>1ST FLOOR<br>San Marcos, CA<br>92069 | G, H<br>L             | Commercial<br>Commercial | 3,049 SF<br>1,558 SF              | Creative Office/Showroom<br>Retail Zoned<br>Commercial                                       | \$1.40/SF<br>+ \$0.09 CAM | Now       |
| Table 120 | 125 VALLECITOS DE ORO<br>1ST FLOOR<br>San Marcos, CA<br>92069   | A-D<br>E, F, G<br>A-G | Commercial Commercial    | 7,108 SF<br>5,226 SF<br>12,334 SF | Commercial Zoned<br>Showroom Retail/<br>Creative Office                                      | \$1.30/SF<br>+ \$0.09 CAM | Now       |
| 800       | 810 LOS VALLECITOS BLVD<br>1ST FLOOR<br>San Marcos, CA<br>92069 | E<br>F                | Industrial<br>Industrial | 1,300 SF<br>3,000 SF              | Reception, 1 office, small<br>bullpen and warehouse<br>Reception, 1 office, and<br>warehouse | \$1.20/SF + CAM           | Now       |

### **AVAILABILITIES**

| TYPE       | ADDRESS                 | SUITE   | SF     |
|------------|-------------------------|---------|--------|
| Commercial | 800 Los Vallecitos Blvd | G, H    | 3,049  |
| Commercial | 800 Los Vallecitos Blvd | L       | 1,558  |
| Commercial | 125 Vallecitos De Oro   | A-D     | 7,108  |
| Commercial | 125 Vallecitos De Oro   | E, F, G | 5,226  |
| Commercial | 125 Vallecitos De Oro   | A-G     | 12,334 |
| Industrial | 810 Los Vallecitos Blvd | Е       | 1,325  |
| Industrial | 810 Los Vallecitos Blvd | F       | 2,975  |
| Industrial | 810 Los Vallecitos Blvd | А       | 2,440  |
| Office     | 810 Los Vallecitos Blvd | 204     | 811    |