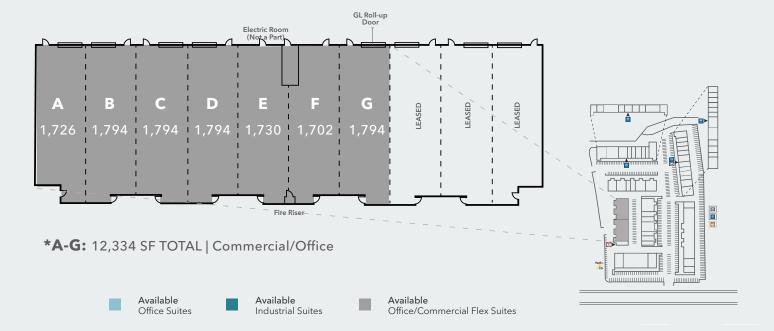

## 125 LOS VALLECITOS DE ORO

OFFICE/FLEX SUITES | FIRST FLOOR

 $\pm 1,702$ -12,334

**SQUARE FEET AVAILABLE** 

\$1.30/SFLEASE RATE + \$0.09 CAM

NOW

**AVAILABLE** 

### **SUITES A-G**

Zoned Commercial creative office and showroom industrial uses

For leasing information contact