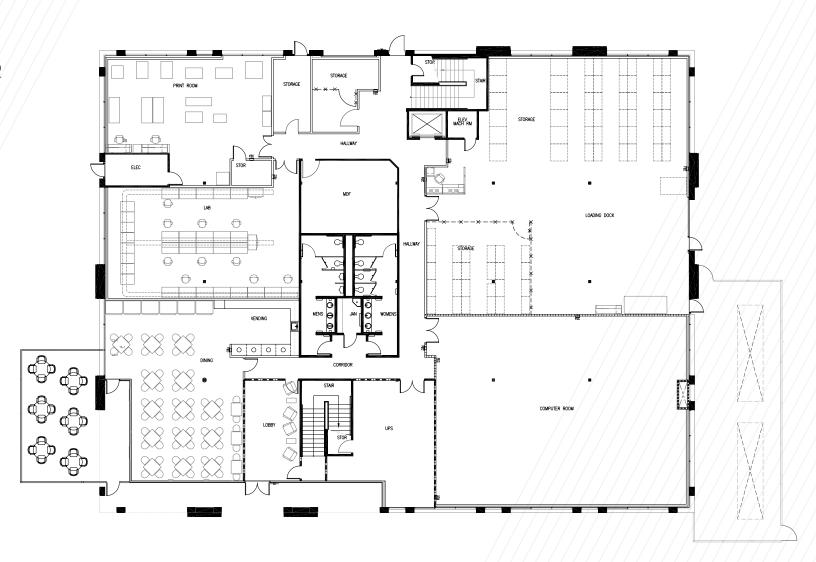

## **130-139 KIFER COURT**

**SUNNYVALE, CA 94086** 



### **130-139 KIFER COURT**

### **SUNNYVALE, CA 94086**



### **PROPERTY HIGHLIGHTS**

#### **130 Kifer Court:**

- ±30,000 SF Two Story Office Building
- APN: 205-48-006
- 1.61 Acres
- 1600 Amps @ 120/208v\*
- 14' deck to deck heights above drop ceiling\*
- Back Up Generator (50KW/62.5KVA)\*
- Parking 3.6/1,000

#### \*Buyer to verify this information

#### 139 Kifer Court:

- ±30,000 SF Two Story Office/R&D Building
- APN: 205-48-005
- 1.43 Acres
- 2500 Amps @ 277/480v\*
- 14' deck to deck heights above drop ceiling\*
- Grade Level Loading
- Datacenter Infrastructure
- Two Back Up Generators (600KW/750KVA)\*
- Parking 3.6/1,000

### FLOORPLAN FIRST FLOOR



FLOORPLAN
SECOND FLOOR



FLOORPLAN FIRST FLOOR



## FLOORPLAN SECOND FLOOR



#### <del>////</del>

## **130-139 KIFER COURT**

### **SUNNYVALE, CA 94086**



## **130-139 KIFER COURT**

### **SUNNYVALE, CA 94086**