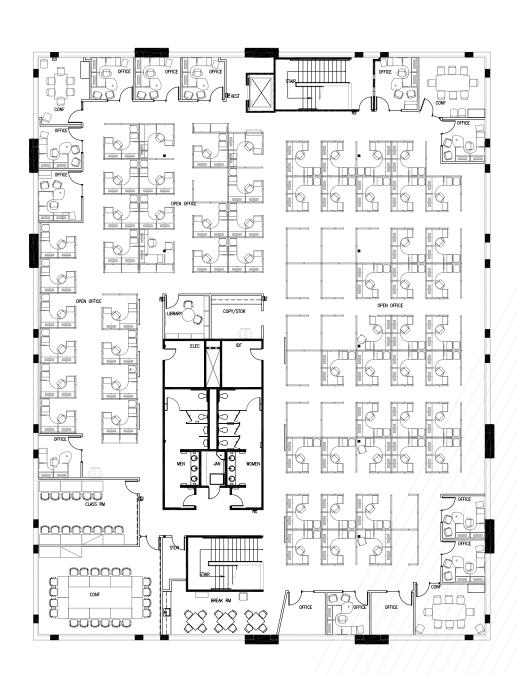

## **130-139 KIFER COURT**

**SUNNYVALE, CA 94086** 



### **130-139 KIFER COURT**

### **SUNNYVALE, CA 94086**



### **PROPERTY HIGHLIGHTS**

#### **130 Kifer Court:**

- ±30,000 SF Two Story Office Building
- APN: 205-48-006
- 1.61 Acres
- 1600 Amps @ 120/208v\*
- 14' deck to deck heights above drop ceiling\*
- Back Up Generator (50KW/62.5KVA)\*
- Parking 3.6/1,000

#### \*Buyer to verify this information

#### 139 Kifer Court:

- ±30,000 SF Two Story Office/R&D Building
- APN: 205-48-005
- 1.43 Acres
- 2500 Amps @ 277/480v\*
- 14' deck to deck heights above drop ceiling\*
- Grade Level Loading
- Datacenter Infrastructure
- Two Back Up Generators (600KW/750KVA)\*
- Parking 3.6/1,000

### FLOORPLAN FIRST FLOOR



FLOORPLAN
SECOND FLOOR



FLOORPLAN FIRST FLOOR



## FLOORPLAN SECOND FLOOR



#### <del>////</del>

## **130-139 KIFER COURT**

### **SUNNYVALE, CA 94086**



## **130-139 KIFER COURT**

### **SUNNYVALE, CA 94086**