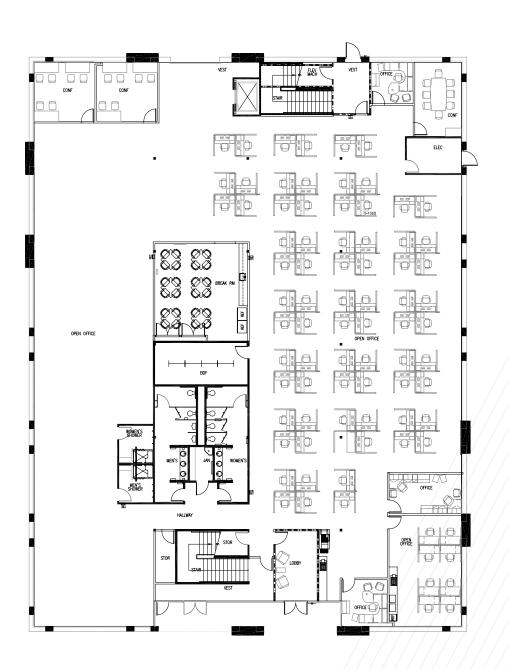

## **130-139 KIFER COURT**

**SUNNYVALE, CA 94086** 



### **130-139 KIFER COURT**

### **SUNNYVALE, CA 94086**



### **PROPERTY HIGHLIGHTS**

#### **130 Kifer Court:**

- ±30,000 SF Two Story Office Building
- APN: 205-48-006
- 1.61 Acres
- 1600 Amps @ 120/208v\*
- 14' deck to deck heights above drop ceiling\*
- Back Up Generator (50KW/62.5KVA)\*
- Parking 3.6/1,000

#### \*Buyer to verify this information

#### 139 Kifer Court:

- ±30,000 SF Two Story Office/R&D Building
- APN: 205-48-005
- 1.43 Acres
- 2500 Amps @ 277/480v\*
- 14' deck to deck heights above drop ceiling\*
- Grade Level Loading
- Datacenter Infrastructure
- Two Back Up Generators (600KW/750KVA)\*
- Parking 3.6/1,000

### FLOORPLAN FIRST FLOOR



FLOORPLAN
SECOND FLOOR



FLOORPLAN FIRST FLOOR



## FLOORPLAN SECOND FLOOR



#### <del>////</del>

## **130-139 KIFER COURT**

### **SUNNYVALE, CA 94086**



## **130-139 KIFER COURT**

### **SUNNYVALE, CA 94086**