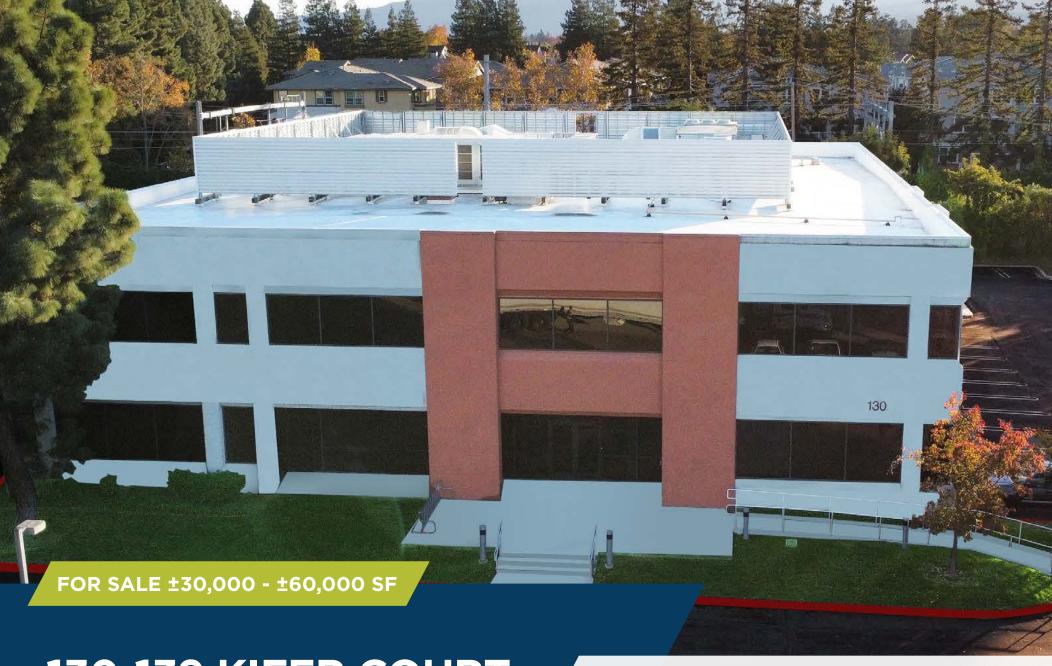

## **130-139 KIFER COURT**

**SUNNYVALE, CA 94086** 

#### **130 Kifer Court:**

- ±30,000 SF Two Story Office Building
- APN: 205-48-006
- 1.61 Acres
- 1600 Amps @ 120/208v\*
- 14' deck to deck heights above drop ceiling\*
- Back Up Generator (50KW/62.5KVA)\*
- Parking 3.6/1,000