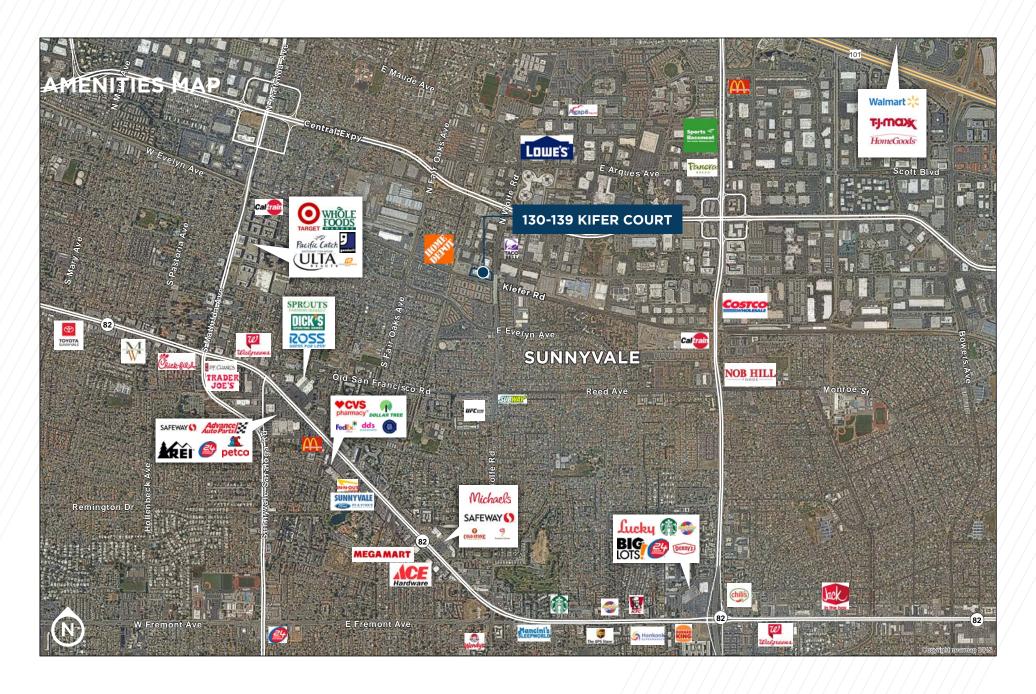

### **SUNNYVALE, CA 94086**



### **PROPERTY HIGHLIGHTS**

#### **130 Kifer Court:**

- ±30,000 SF Two Story Office Building
- APN: 205-48-006
- 1.61 Acres
- 1600 Amps @ 120/208v\*
- 14' deck to deck heights above drop ceiling\*
- Back Up Generator (50KW/62.5KVA)\*
- Parking 3.6/1,000

#### \*Buyer to verify this information

#### 139 Kifer Court:

- ±30,000 SF Two Story Office/R&D Building
- APN: 205-48-005
- 1.43 Acres
- 2500 Amps @ 277/480v\*
- 14' deck to deck heights above drop ceiling\*
- Grade Level Loading
- Datacenter Infrastructure
- Two Back Up Generators (600KW/750KVA)\*
- Parking 3.6/1,000

### FLOORPLAN FIRST FLOOR



FLOORPLAN
SECOND FLOOR



FLOORPLAN FIRST FLOOR



## FLOORPLAN SECOND FLOOR



#### <del>////</del>

## **130-139 KIFER COURT**

### **SUNNYVALE, CA 94086**



## **130-139 KIFER COURT**

### **SUNNYVALE, CA 94086**