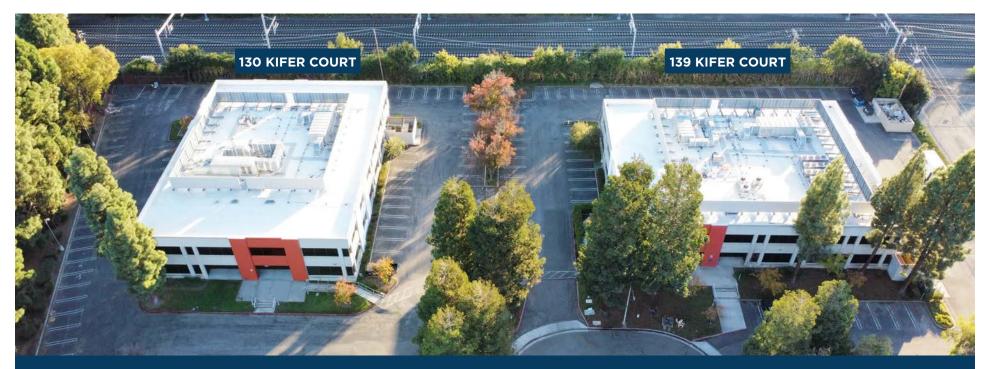

#### **130 Kifer Court:**

- ±30,000 SF Two Story Office Building
- APN: 205-48-006
- 1.61 Acres
- 1600 Amps @ 120/208v\*
- 14' deck to deck heights above drop ceiling\*
- Back Up Generator (50KW/62.5KVA)\*
- Parking 3.6/1,000

#### 139 Kifer Court:

- ±30,000 SF Two Story Office/R&D Building
- APN: 205-48-005
- 1.43 Acres
- 2500 Amps @ 277/480v\*
- 14' deck to deck heights above drop ceiling\*
- Grade Level Loading
- Datacenter Infrastructure
- Two Back Up Generators (600KW/750KVA)\*
- Parking 3.6/1,000