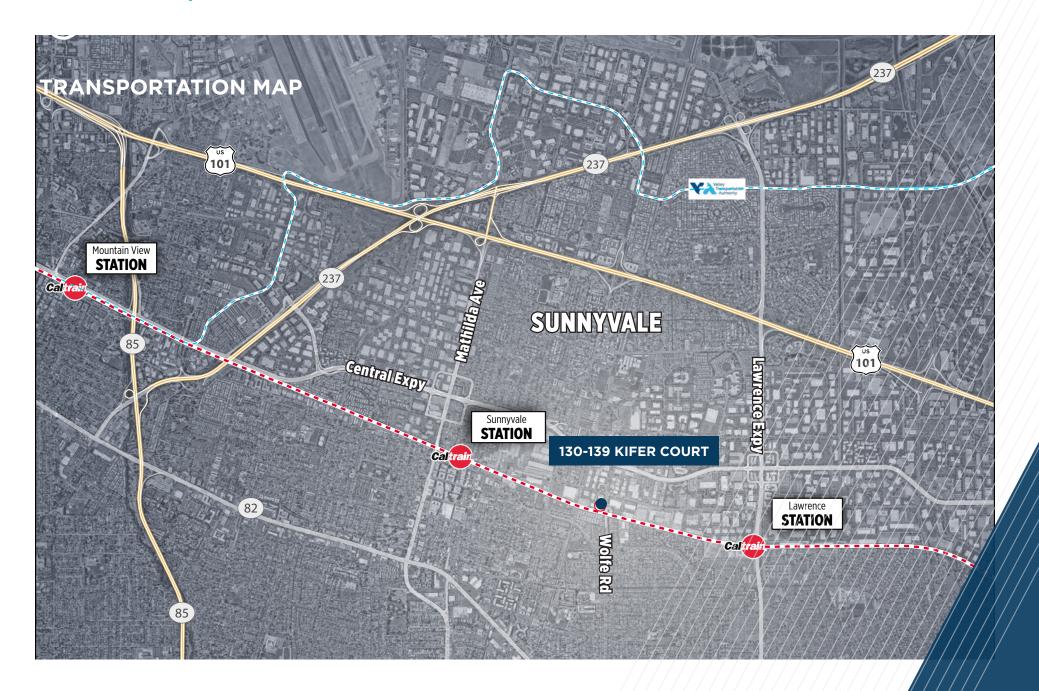

#### **130 Kifer Court:**

- ±30,000 SF Two Story Office Building
- APN: 205-48-006
- 1.61 Acres
- 1600 Amps @ 120/208v\*
- 14' deck to deck heights above drop ceiling\*
- Back Up Generator (50KW/62.5KVA)\*
- Parking 3.6/1,000

#### \*Buyer to verify this information

#### 139 Kifer Court:

- ±30,000 SF Two Story Office/R&D Building
- APN: 205-48-005
- 1.43 Acres
- 2500 Amps @ 277/480v\*
- 14' deck to deck heights above drop ceiling\*
- Grade Level Loading
- Datacenter Infrastructure
- Two Back Up Generators (600KW/750KVA)\*
- Parking 3.6/1,000

### FLOORPLAN FIRST FLOOR



FLOORPLAN
SECOND FLOOR



FLOORPLAN FIRST FLOOR



## FLOORPLAN SECOND FLOOR



#### <del>////</del>

## **130-139 KIFER COURT**

### **SUNNYVALE, CA 94086**



## **130-139 KIFER COURT**

### **SUNNYVALE, CA 94086**