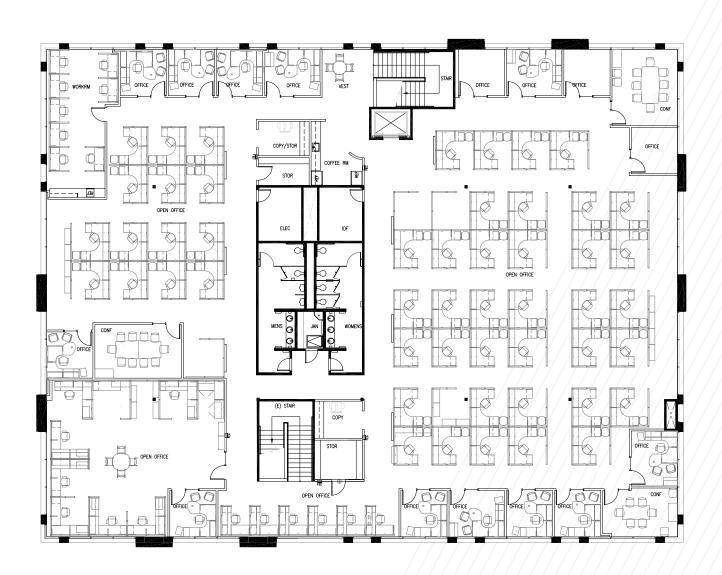

*130-139 KIFER COURT**

**SUNNYVALE, CA 94086** 



### **130-139 KIFER COURT**

### **SUNNYVALE, CA 94086**



### **PROPERTY HIGHLIGHTS**

#### **130 Kifer Court:**

- ±30,000 SF Two Story Office Building
- APN: 205-48-006
- 1.61 Acres
- 1600 Amps @ 120/208v\*
- 14' deck to deck heights above drop ceiling\*
- Back Up Generator (50KW/62.5KVA)\*
- Parking 3.6/1,000

#### \*Buyer to verify this information

#### 139 Kifer Court:

- ±30,000 SF Two Story Office/R&D Building
- APN: 205-48-005
- 1.43 Acres
- 2500 Amps @ 277/480v\*
- 14' deck to deck heights above drop ceiling\*
- Grade Level Loading
- Datacenter Infrastructure
- Two Back Up Generators (600KW/750KVA)\*
- Parking 3.6/1,000

### FLOORPLAN FIRST FLOOR



FLOORPLAN
SECOND FLOOR



FLOORPLAN FIRST FLOOR



## FLOORPLAN SECOND FLOOR



#### <del>////</del>

## **130-139 KIFER COURT**

### **SUNNYVALE, CA 94086**



## **130-139 KIFER COURT**

### **SUNNYVALE, CA 94086**