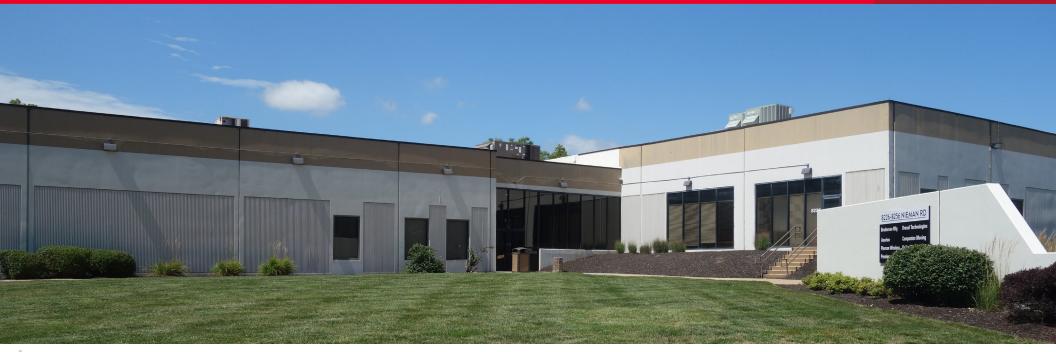

FOR LEASE Brookhollow Building 1 8244 Nieman Road, Lenexa, KS

Affordable Office/Warehouse/Flex Space in Lenexa

10,470 SF Available Warehouse Space
Suite 8244 for Lease | \$7.50 Gross

## **Property Highlights**

- Available December 1, 2024
- 16' Clear height
- 2 Dock-high doors and 1 ramped drive-in door
- Manufacturing/warehouse space, common area restrooms in atrium area
- 800 SF office space
- Located between 75th Street and 87th Street at I-35
- Monument signage available for term tenants
- Heavy Power
- 100% air-conditioned space