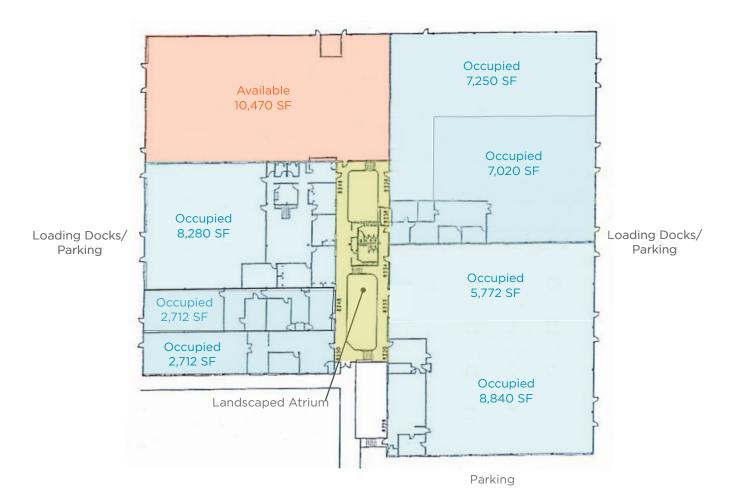

FOR LEASE Brookhollow Building 1 8244 Nieman Road, Lenexa, KS

**Floor Plan** 

Floor plans represent an approximate size and layout, need to be field verified.

FOR LEASE Brookhollow Building 1 8244 Nieman Road, Lenexa, KS