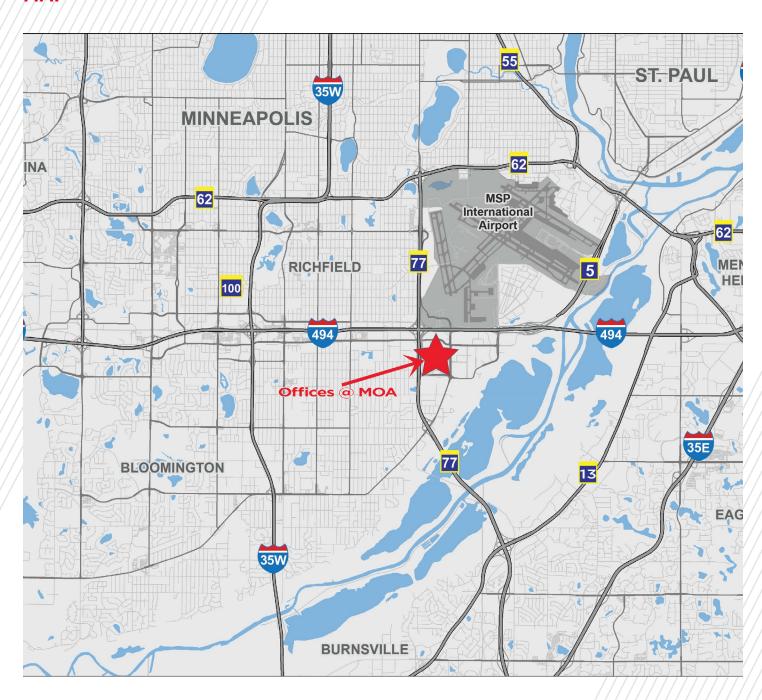

## **PROPERTY HIGHLIGHTS**

- 10-story Class A building
- On-site amenities include over 50 restaurants and two major Hotels - JW Marriott and Radisson Blu
- On-site property managers, building engineers, and security officers
- Easy access to I-494 and Highway 77 (Cedar Ave.)
- Free covered parking for visitors and tenants below the building and in adjacent ramps

#### SUBLEASE INFORMATION

- Suite 700 10,309 SF
- \$25.00 Gross Rate
- Sublease Term through 1/31/2030
- Furniture Included
- Additional 7,757 SF of direct space available across hallway and additional 19,415 SF available on sixth floor

#### Contact

#### **BILL ROTHSTEIN**

Executive Director +1 952 893 8214 bill.rothstein@cushwake.com

#### **DAN WICKER**

Senior Director +1 952 893 8254 dan.wicker@cushwake.com



#### MAP



#### Contact

#### **BILL ROTHSTEIN**

Executive Director +1 952 893 8214 bill.rothstein@cushwake.com

#### **DAN WICKER**

Senior Director +1 952 893 8254 dan.wicker@cushwake.com



### **AMENITIES AERIAL**



#### Contact

#### **BILL ROTHSTEIN**

Executive Director +1 952 893 8214 bill.rothstein@cushwake.com

#### **DAN WICKER**

Senior Director +1 952 893 8254 dan.wicker@cushwake.com



### **FLOOR PLAN**

**SUITE 700 - 10,309 SF** 



Executive Director +1 952 893 8214 bill.rothstein@cushwake.com



### FLOOR PLAN - DIRECT SPACE

SUITE 720 - 7,757 SF



#### **SUITE 600 - 19,415 SF**



#### Contact

#### **BILL ROTHSTEIN**

Executive Director +1 952 893 8214 bill.rothstein@cushwake.com

#### **DAN WICKER**

Senior Director +1 952 893 8254 dan.wicker@cushwake.com