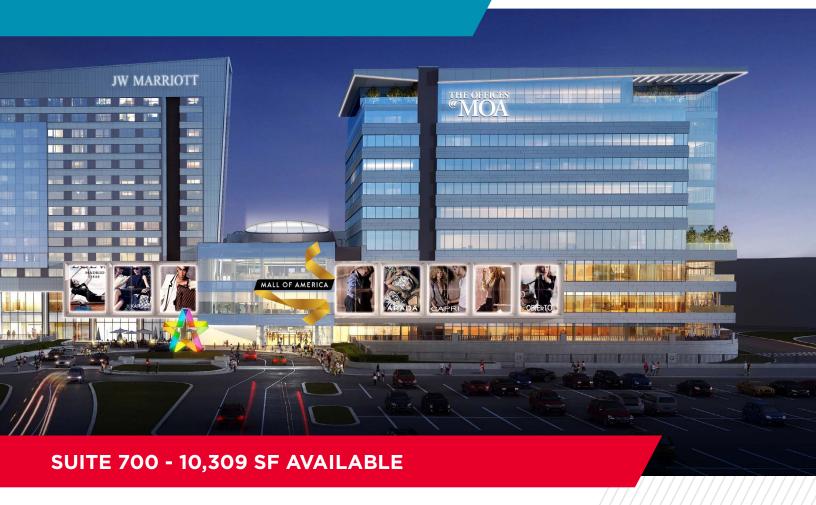

#### **PROPERTY HIGHLIGHTS**

- 10-story Class A building
- On-site amenities include over 50 restaurants and two major Hotels - JW Marriott and Radisson Blu
- On-site property managers, building engineers, and security officers
- Easy access to I-494 and Highway 77 (Cedar Ave.)
- Free covered parking for visitors and tenants below the building and in adjacent ramps

#### SUBLEASE INFORMATION

- Suite 700 10,309 SF
- \$25.00 Gross Rate
- Sublease Term through 1/31/2030
- Furniture Included
- Additional 7,757 SF of direct space available across hallway and additional 19,415 SF available on sixth floor