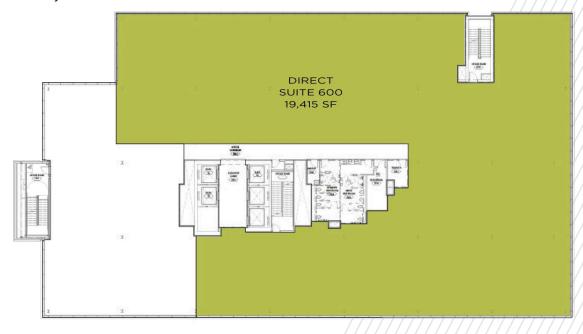

#### **SUITE 600 - 19,415 SF**

#### SUBLEASE INFORMATION

- Suite 700 10,309 SF
- \$25.00 Gross Rate
- Sublease Term through 1/31/2030
- Furniture Included
- Additional 7,757 SF of direct space available across hallway and additional 19,415 SF available on sixth floor