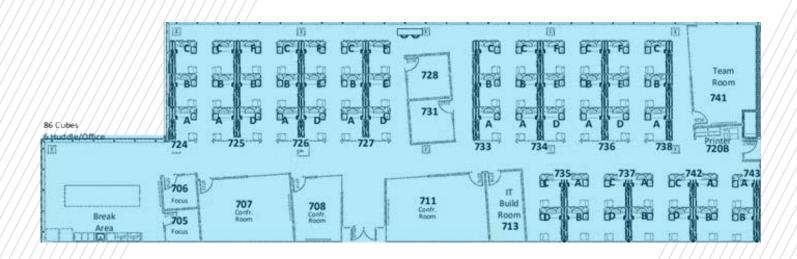

### **FLOOR PLAN**

**SUITE 700 - 10,309 SF** 

Executive Director +1 952 893 8214 bill.rothstein@cushwake.com