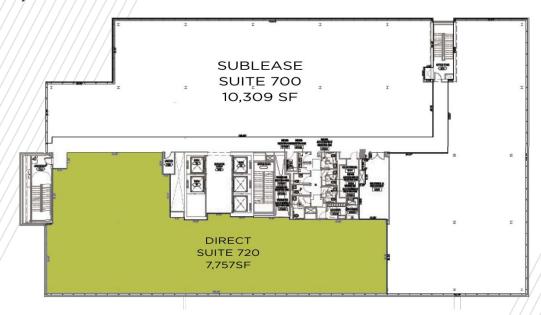

### **FLOOR PLAN**

**SUITE 700 - 10,309 SF** 

Executive Director +1 952 893 8214 bill.rothstein@cushwake.com

### FLOOR PLAN - DIRECT SPACE

SUITE 720 - 7,757 SF

#### SUBLEASE INFORMATION

- Suite 700 10,309 SF
- \$25.00 Gross Rate
- Sublease Term through 1/31/2030
- Furniture Included
- Additional 7,757 SF of direct space available across hallway and additional 19,415 SF available on sixth floor