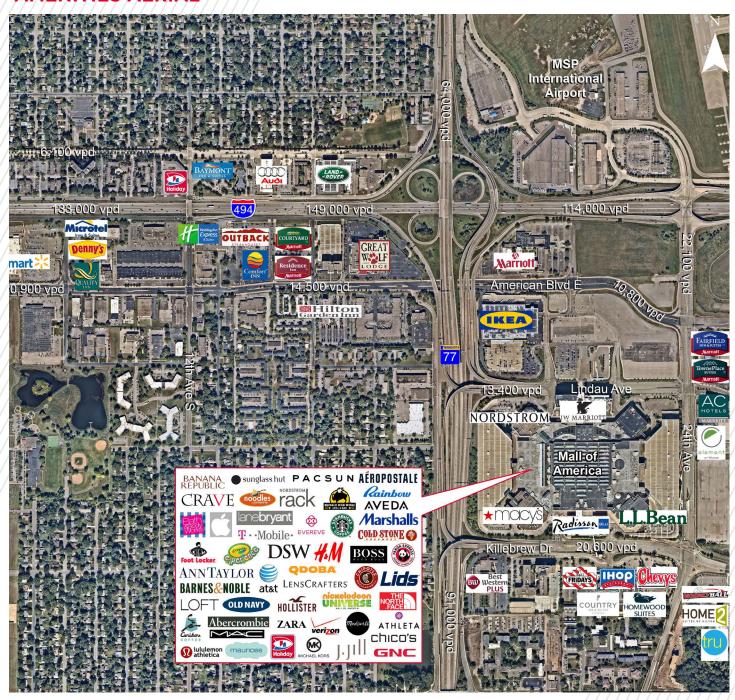

curity officers
- Easy access to I-494 and Highway 77 (Cedar Ave.)
- Free covered parking for visitors and tenants below the building and in adjacent ramps

#### SUBLEASE INFORMATION

- Suite 700 10,309 SF
- \$25.00 Gross Rate
- Sublease Term through 1/31/2030
- Furniture Included
- Additional 7,757 SF of direct space available across hallway and additional 19,415 SF available on sixth floor

#### Contact

#### **BILL ROTHSTEIN**

Executive Director +1 952 893 8214 bill.rothstein@cushwake.com

#### **DAN WICKER**

Senior Director +1 952 893 8254 dan.wicker@cushwake.com



#### MAP



#### Contact

#### **BILL ROTHSTEIN**

Executive Director +1 952 893 8214 bill.rothstein@cushwake.com

#### **DAN WICKER**

Senior Director +1 952 893 8254 dan.wicker@cushwake.com



### **AMENITIES AERIAL**



#### Contact

#### **BILL ROTHSTEIN**

Executive Director +1 952 893 8214 bill.rothstein@cushwake.com

#### **DAN WICKER**

Senior Director +1 952 893 8254 dan.wicker@cushwake.com



### **FLOOR PLAN**

**SUITE 700 - 10,309 SF** 



Executive Director +1 952 893 8214 bill.rothstein@cushwake.com



### FLOOR PLAN - DIRECT SPACE

SUITE 720 - 7,757 SF



#### **SUITE 600 - 19,415 SF**



#### Contact

#### **BILL ROTHSTEIN**

Executive Director +1 952 893 8214 bill.rothstein@cushwake.com

#### **DAN WICKER**

Senior Director +1 952 893 8254 dan.wicker@cushwake.com