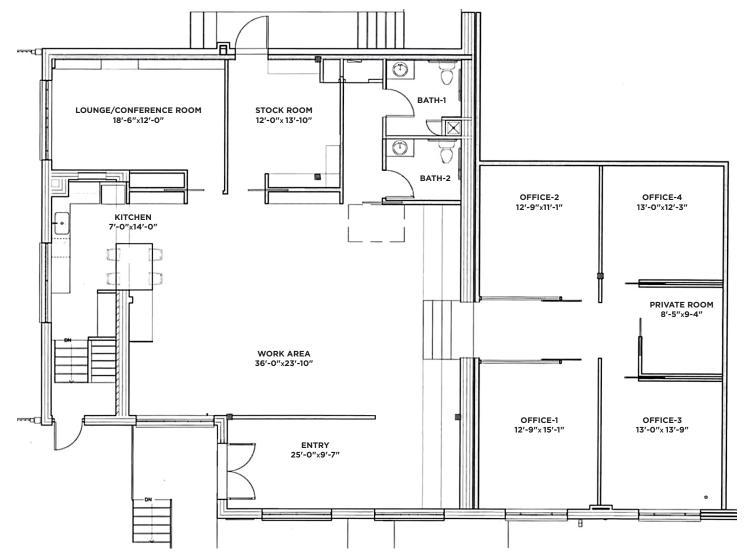

## **Property Highlights**

- Asking Rate: \$20.00
- LED 12/31/2026
- 3,000 RSF
- Beautifully built-out space with exposed brick, ceilings, and hardwood floors
- Exclusive entrance/exit
- Walking distance to restaurants, retail, and the park