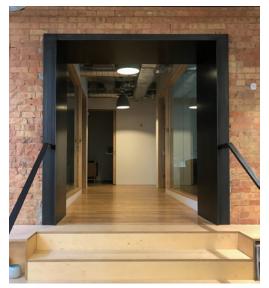

## **Property Highlights**

- Asking Rate: \$20.00
- LED 12/31/2026
- 3,000 RSF
- Beautifully built-out space with exposed brick, ceilings, and hardwood floors
- Exclusive entrance/exit
- Walking distance to restaurants, retail, and the park