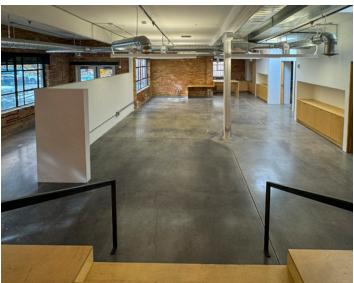

## **Property Highlights**

- Asking Rate: \$20.00
- LED 12/31/2026
- 3,000 RSF
- Beautifully built-out space with exposed brick, ceilings, and hardwood floors
- Exclusive entrance/exit
- Walking distance to restaurants, retail, and the park