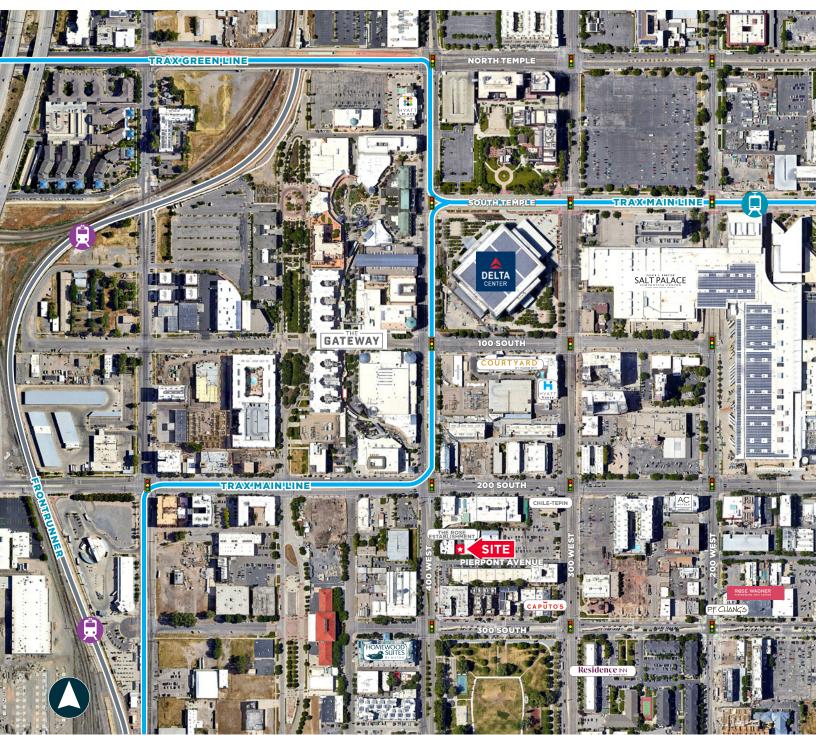

## **SUBLEASE** 362 PIERPONT AVENUE Salt Lake City, UT





# BEAUTIFULLY REFINISHED OFFICE SPACE

## **Property Highlights**

- Asking Rate: \$20.00
- LED 12/31/2026
- 3,000 RSF
- Beautifully built-out space with exposed brick, ceilings, and hardwood floors
- Exclusive entrance/exit
- Walking distance to restaurants, retail, and the park

#### Contact MIKE RICHMOND Executive Managing Director +1 801 303 5434 mike.richmond@cushwake.com

DANA BAIRD, CCIM Executive Managing Director +1 801 303 5526 dana.baird@cushwake.com



170 South Main Street Salt Lake City, UT 84101 +1 801 322 2000 cushmanwakefield.com

## SUBLEASE 362 PIERPONT AVENUE Salt Lake City, UT





















## **SUBLEASE** 362 PIERPONT AVENUE Salt Lake City, UT

#### LOCATION AERIAL



## Contact

MIKE RICHMOND Executive Managing Director +1 801 303 5434 mike.richmond@cushwake.com **DANA BAIRD, CCIM** Executive Managing Director +1 801 303 5526 dana.baird@cushwake.com

170 South Main Street Salt Lake City, UT 84101 +1 801 322 2000 cushmanwakefield.com

CUSHMAN & WAKEFIELD

Cushman & Wakefield Copyright 2022. No warranty or representation, express or implied, is made to the accuracy or completeness of the information contained herein, and same is submitted subject to errors, omissions, change of price, rental or other conditions, withdrawal without notice, and to any special listing conditions imposed by the property owner(s). As applicable, we make no representation as to the condition of the property (or properties) in question. (G:\UT\SL1\Shared\Apps\Gigas\1- Project