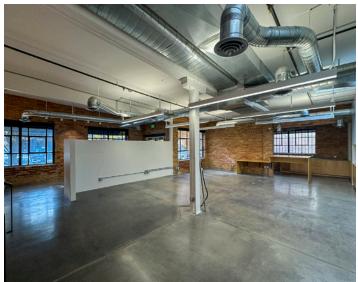

## **Property Highlights**

- Asking Rate: \$20.00
- LED 12/31/2026
- 3,000 RSF
- Beautifully built-out space with exposed brick, ceilings, and hardwood floors
- Exclusive entrance/exit
- Walking distance to restaurants, retail, and the park