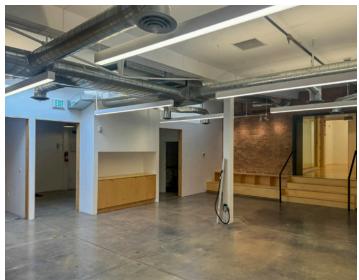

## **Property Highlights**

- Asking Rate: \$20.00
- LED 12/31/2026
- 3,000 RSF
- Beautifully built-out space with exposed brick, ceilings, and hardwood floors
- Exclusive entrance/exit
- Walking distance to restaurants, retail, and the park