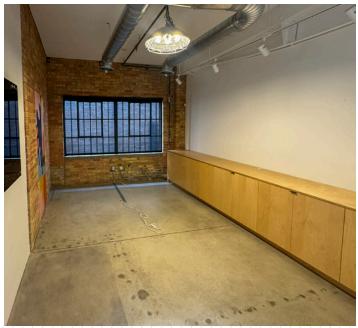

## **Property Highlights**

- Asking Rate: \$20.00
- LED 12/31/2026
- 3,000 RSF
- Beautifully built-out space with exposed brick, ceilings, and hardwood floors
- Exclusive entrance/exit
- Walking distance to restaurants, retail, and the park