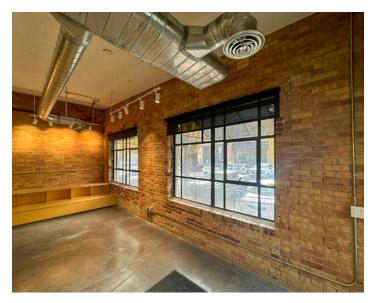

## **Property Highlights**

- Asking Rate: \$20.00
- LED 12/31/2026
- 3,000 RSF
- Beautifully built-out space with exposed brick, ceilings, and hardwood floors
- Exclusive entrance/exit
- Walking distance to restaurants, retail, and the park