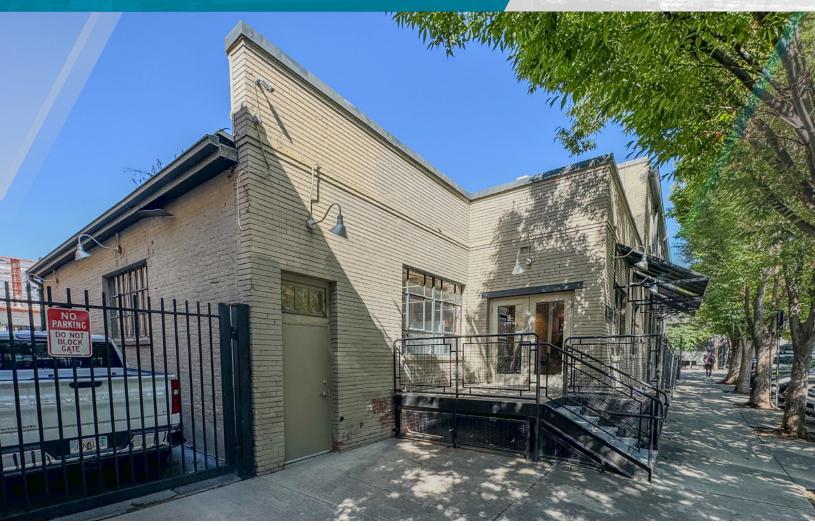

## **SUBLEASE** 362 PIERPONT AVENUE Salt Lake City, UT

## **Property Highlights**

- Asking Rate: \$20.00
- LED 12/31/2026
- 3,000 RSF
- Beautifully built-out space with exposed brick, ceilings, and hardwood floors
- Exclusive entrance/exit
- Walking distance to restaurants, retail, and the park