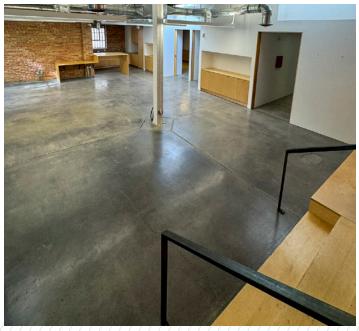

## **Property Highlights**

- Asking Rate: \$20.00
- LED 12/31/2026
- 3,000 RSF
- Beautifully built-out space with exposed brick, ceilings, and hardwood floors
- Exclusive entrance/exit
- Walking distance to restaurants, retail, and the park