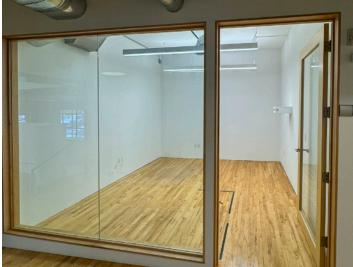

## **Property Highlights**

- Asking Rate: \$20.00
- LED 12/31/2026
- 3,000 RSF
- Beautifully built-out space with exposed brick, ceilings, and hardwood floors
- Exclusive entrance/exit
- Walking distance to restaurants, retail, and the park