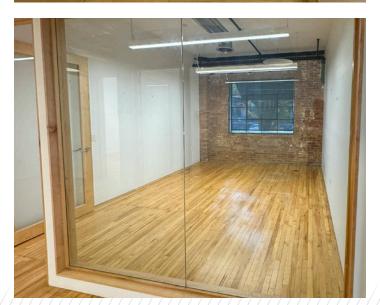

## **Property Highlights**

- Asking Rate: \$20.00
- LED 12/31/2026
- 3,000 RSF
- Beautifully built-out space with exposed brick, ceilings, and hardwood floors
- Exclusive entrance/exit
- Walking distance to restaurants, retail, and the park