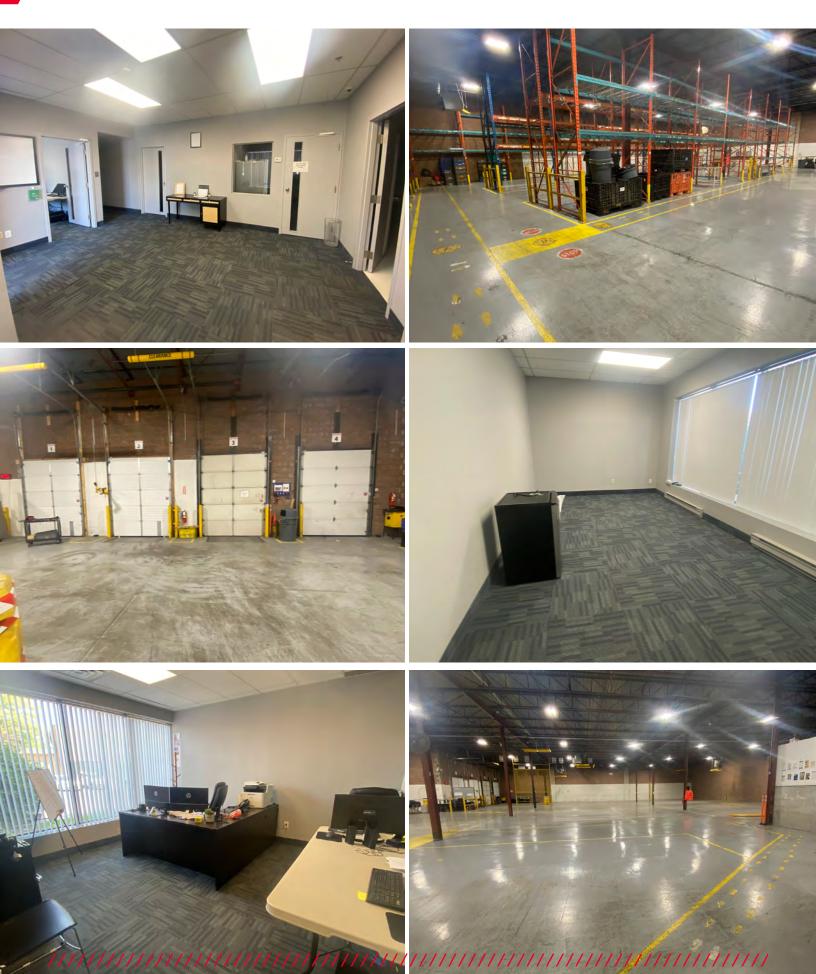

tal Building Area: | 21,537 sf       |  |
| Office Area:         | 2,090 sf        |  |
| Industrial Area:     | 19,447 sf       |  |
| Clear Height:        | 18'             |  |
| Shipping:            | 4 TL            |  |
| Power:               | 200A, 600V      |  |
| Possession:          | Immediate       |  |
| Sublease Expiry:     | August 31, 2026 |  |
| Zoning:              | E2-29           |  |
| T.M.I. (2024):       | \$5.85 psf      |  |
| Asking Rate:         | \$12.50 psf     |  |
|                      |                 |  |

- Ultra clean warehouse
- Available for immediate occupancy
- Partially racked
- Public transit at doorstep and amenities close by
- Newer office improvements/build-out

FOR MORE INFORMATION ON ZONING, CLICK HERE

#### 

### **INTERIOR PHOTOGRAPHY**



### **EXTERIOR PHOTOGRAPHY**



### **AMENITIES & TRANSIT MAP**



### ACCESSIBILITY



#### **DRIVE TIMES**

| Hwy 401 | 5 Minutes   2.2KM   | QEW    |
|---------|---------------------|--------|
| Hwy 407 | 9 Minutes   5.6KM   | Hwy 4  |
| Hwy 403 | 13 Minutes   17.2KM | Pearso |
| Hwy 410 | 20 Minutes   13.5KM | CN Br  |

| QEW                   | 5 Minutes   2.2KM   |
|-----------------------|---------------------|
| Hwy 400               | 31 Minutes   33.9KM |
| Pearson Int'l Airport | 20 Minutes   20.3KM |
| CN Brampton Yard      | 18 Minutes   19.2KM |

#### 

For more information, contact:

Michael Yull\*, SIOR Executive Vice President +1 905 501 6480 michael.yull@cushwake.com Goran Brelih\*\*, SIOR Executive Vice President +1 416 756 5456 goran.brelih@cushwake.com



©2024 Cushm