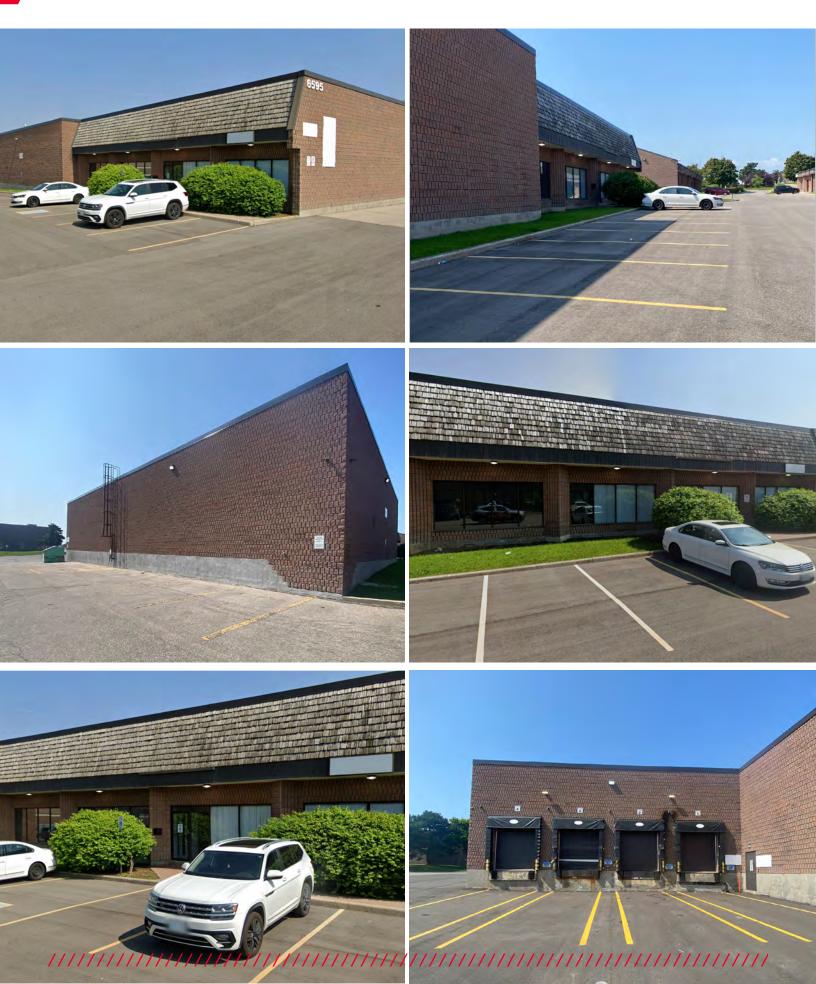

|  |
| Office Area:         | 2,090 sf        |  |
| Industrial Area:     | 19,447 sf       |  |
| Clear Height:        | 18'             |  |
| Shipping:            | 4 TL            |  |
| Power:               | 200A, 600V      |  |
| Possession:          | Immediate       |  |
| Sublease Expiry:     | August 31, 2026 |  |
| Zoning:              | E2-29           |  |
| T.M.I. (2024):       | \$5.85 psf      |  |
| Asking Rate:         | \$12.50 psf     |  |
|                      |                 |  |

- Ultra clean warehouse
- Available for immediate occupancy
- Partially racked
- Public transit at doorstep and amenities close by
- Newer office improvements/build-out

FOR MORE INFORMATION ON ZONING, CLICK HERE

#### 

### **INTERIOR PHOTOGRAPHY**



### **EXTERIOR PHOTOGRAPHY**



### **AMENITIES & TRANSIT MAP**



### ACCESSIBILITY



#### **DRIVE TIMES**

| Hwy 401 | 5 Minutes   2.2KM   | QEW    |
|---------|---------------------|--------|
| Hwy 407 | 9 Minutes   5.6KM   | Hwy 4  |
| Hwy 403 | 13 Minutes   17.2KM | Pearso |
| Hwy 410 | 20 Minutes   13.5KM | CN Br  |

| QEW                   | 5 Minutes   2.2KM   |
|-----------------------|---------------------|
| Hwy 400               | 31 Minutes   33.9KM |
| Pearson Int'l Airport | 20 Minutes   20.3KM |
| CN Brampton Yard      | 18 Minutes   19.2KM |

#### 

For more information, contact:

Michael Yull\*, SIOR Executive Vice President +1 905 501 6480 michael.yull@cushwake.com Goran Brelih\*\*, SIOR Executive Vice President +1 416 756 5456 goran.brelih@cushwake.com



©2024 Cushman & Wakefield ULC. All Rights R