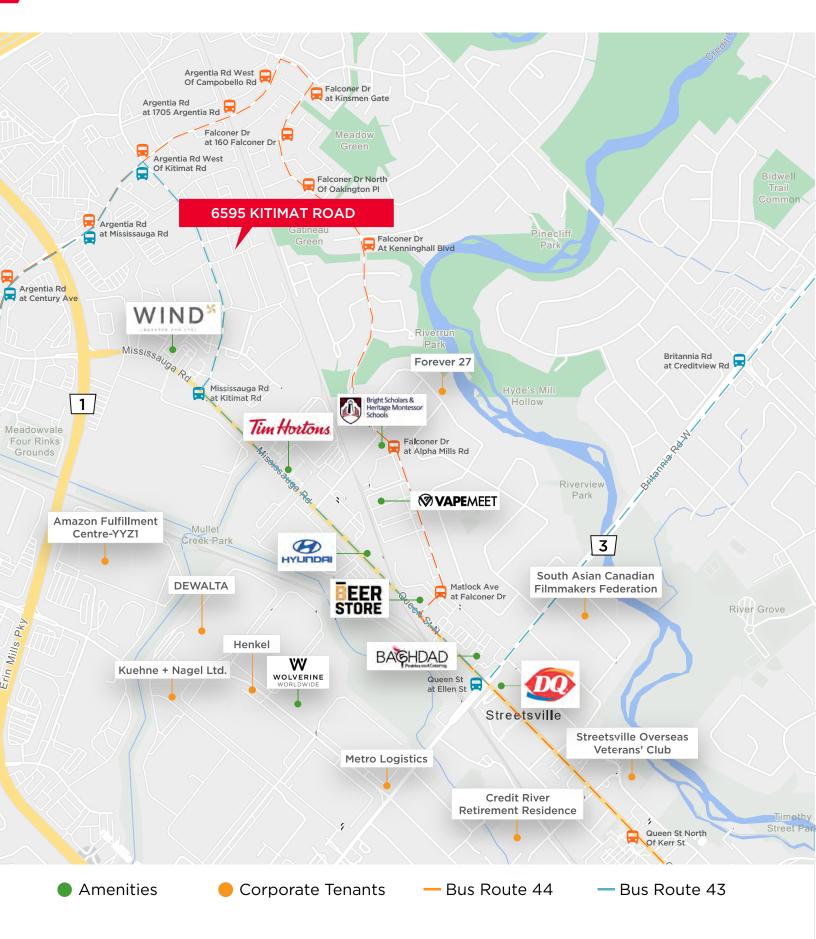

### **AMENITIES & TRANSIT MAP**

## **PROPERTY SPECIFICATIONS**

Situated in the heart of Meadowvale Business Park, 6595 Kitimat Road offers a rare sublease opportunity just minutes from Highway 401, with excellent accessibility to both public transit and major Highways.