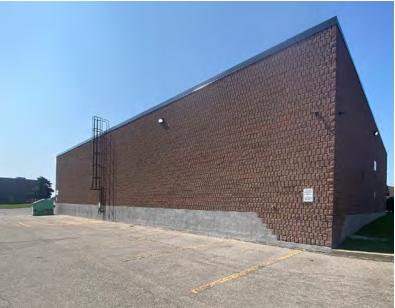

21,537 sf       |  |  |
| Office Area:         | 2,090 sf        |  |  |
| Industrial Area:     | 19,447 sf       |  |  |
| Clear Height:        | 18'             |  |  |
| Shipping:            | 4 TL            |  |  |
| Power:               | 200A, 600V      |  |  |
| Possession:          | Immediate       |  |  |
| Sublease Expiry:     | August 31, 2026 |  |  |
| Zoning:              | E2-29           |  |  |
| T.M.I. (2024):       | \$5.85 psf      |  |  |
| Asking Rate:         | \$13.95 psf     |  |  |

- Ultra clean warehouse
- Available for immediate occupancy
- Partially racked
- Public transit at doorstep and amenities close by
- Newer office improvements/build-out

FOR MORE INFORMATION ON ZONING, CLICK HERE

# **INTERIOR PHOTOGRAPHY**











## **EXTERIOR PHOTOGRAPHY**













### **AMENITIES & TRANSIT MAP**



### **ACCESSIBILITY**



#### **DRIVE TIMES**

| Hwy 401 | 5 Minutes   2.2KM   | QEW                   | 5 Minutes   2.2KM   |
|---------|---------------------|-----------------------|---------------------|
| Hwy 407 | 9 Minutes   5.6KM   | Hwy 400               | 31 Minutes   33.9KM |
| Hwy 403 | 13 Minutes   17.2KM | Pearson Int'l Airport | 20 Minutes   20.3KM |
| Hwy 410 | 20 Minutes   13.5KM | CN Brampton Yard      | 18 Minutes   19.2KM |

For more information, contact:

Michael Yull\*, SIOR Executive Vice President +1 905 501 6480 michael.yull@cushwake.com Goran Brelih\*\*, SIOR Executive Vice President +1 416 756 5456 goran.brelih@cushwake.com



©2024 Cushman & Wakefield ULC. All Rights Reserved. The Information Contained In This Communicat