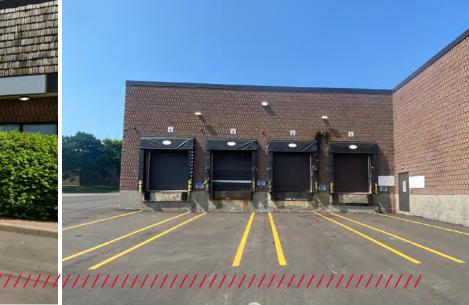

sf       |  |  |
| Office Area:         | 2,090 sf        |  |  |
| Industrial Area:     | 19,447 sf       |  |  |
| Clear Height:        | 18'             |  |  |
| Shipping:            | 4 TL            |  |  |
| Power:               | 200A, 600V      |  |  |
| Possession:          | Immediate       |  |  |
| Sublease Expiry:     | August 31, 2026 |  |  |
| Zoning:              | E2-29           |  |  |
| T.M.I. (2024):       | \$5.85 psf      |  |  |
| Asking Rate:         | \$13.95 psf     |  |  |

- Ultra clean warehouse
- Available for immediate occupancy
- Partially racked
- Public transit at doorstep and amenities close by
- Newer office improvements/build-out

FOR MORE INFORMATION ON ZONING, CLICK HERE

# **INTERIOR PHOTOGRAPHY**











## **EXTERIOR PHOTOGRAPHY**













### **AMENITIES & TRANSIT MAP**



### **ACCESSIBILITY**



#### **DRIVE TIMES**

| Hwy 401 | 5 Minutes   2.2KM   | QEW                   | 5 Minutes   2.2KM   |
|---------|---------------------|-----------------------|---------------------|
| Hwy 407 | 9 Minutes   5.6KM   | Hwy 400               | 31 Minutes   33.9KM |
| Hwy 403 | 13 Minutes   17.2KM | Pearson Int'l Airport | 20 Minutes   20.3KM |
| Hwy 410 | 20 Minutes   13.5KM | CN Brampton Yard      | 18 Minutes   19.2KM |

For more information, contact:

Michael Yull\*, SIOR Executive Vice President +1 905 501 6480 michael.yull@cushwake.com Goran Brelih\*\*, SIOR Executive Vice President +1 416 756 5456 goran.brelih@cushwake.com



©2024 Cushman & Wakefield ULC. All Rights Reserved. The Information Contained In This Communication Is