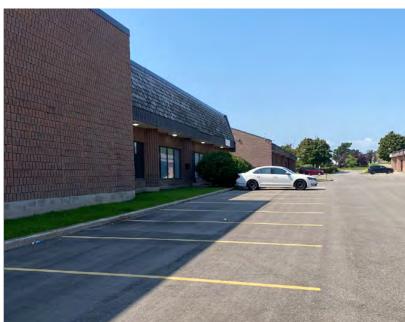

| 21,537 sf       |  |  |
| Office Area:         | 2,090 sf        |  |  |
| Industrial Area:     | 19,447 sf       |  |  |
| Clear Height:        | 18'             |  |  |
| Shipping:            | 4 TL            |  |  |
| Power:               | 200A, 600V      |  |  |
| Possession:          | Immediate       |  |  |
| Sublease Expiry:     | August 31, 2026 |  |  |
| Zoning:              | E2-29           |  |  |
| T.M.I. (2024):       | \$5.85 psf      |  |  |
| Asking Rate:         | \$13.95 psf     |  |  |

- Ultra clean warehouse
- Available for immediate occupancy
- Partially racked
- Public transit at doorstep and amenities close by
- Newer office improvements/build-out

FOR MORE INFORMATION ON ZONING, CLICK HERE

# **INTERIOR PHOTOGRAPHY**











## **EXTERIOR PHOTOGRAPHY**













### **AMENITIES & TRANSIT MAP**



### **ACCESSIBILITY**



#### **DRIVE TIMES**

| Hwy 401 | 5 Minutes   2.2KM   | QEW                   | 5 Minutes   2.2KM   |
|---------|---------------------|-----------------------|---------------------|
| Hwy 407 | 9 Minutes   5.6KM   | Hwy 400               | 31 Minutes   33.9KM |
| Hwy 403 | 13 Minutes   17.2KM | Pearson Int'l Airport | 20 Minutes   20.3KM |
| Hwy 410 | 20 Minutes   13.5KM | CN Brampton Yard      | 18 Minutes   19.2KM |

For more information, contact:

Michael Yull\*, SIOR Executive Vice President +1 905 501 6480 michael.yull@cushwake.com Goran Brelih\*\*, SIOR Executive Vice President +1 416 756 5456 goran.brelih@cushwake.com



©2024 Cushman & Wakefield ULC. All Rights Reserved. The Information Contained In This Communic