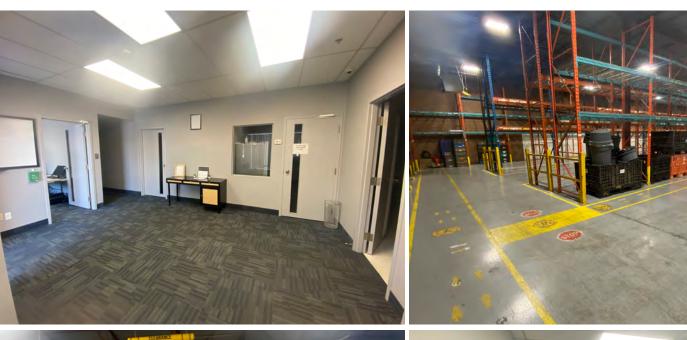

----------|--|--|
| Total Building Area: | 21,537 sf       |  |  |
| Office Area:         | 2,090 sf        |  |  |
| Industrial Area:     | 19,447 sf       |  |  |
| Clear Height:        | 18'             |  |  |
| Shipping:            | 4 TL            |  |  |
| Power:               | 200A, 600V      |  |  |
| Possession:          | Immediate       |  |  |
| Sublease Expiry:     | August 31, 2026 |  |  |
| Zoning:              | E2-29           |  |  |
| T.M.I. (2024):       | \$5.85 psf      |  |  |
| Asking Rate:         | \$13.95 psf     |  |  |

- Ultra clean warehouse
- Available for immediate occupancy
- Partially racked
- Public transit at doorstep and amenities close by
- Newer office improvements/build-out

FOR MORE INFORMATION ON ZONING, CLICK HERE

# **INTERIOR PHOTOGRAPHY**











## **EXTERIOR PHOTOGRAPHY**













### **AMENITIES & TRANSIT MAP**



### **ACCESSIBILITY**



#### **DRIVE TIMES**

| Hwy 401 | 5 Minutes   2.2KM   | QEW                   | 5 Minutes   2.2KM   |
|---------|---------------------|-----------------------|---------------------|
| Hwy 407 | 9 Minutes   5.6KM   | Hwy 400               | 31 Minutes   33.9KM |
| Hwy 403 | 13 Minutes   17.2KM | Pearson Int'l Airport | 20 Minutes   20.3KM |
| Hwy 410 | 20 Minutes   13.5KM | CN Brampton Yard      | 18 Minutes   19.2KM |

For more information, contact:

Michael Yull\*, SIOR Executive Vice President +1 905 501 6480 michael.yull@cushwake.com Goran Brelih\*\*, SIOR Executive Vice President +1 416 756 5456 goran.brelih@cushwake.com



©2024 Cushman & Wakefield ULC. All Rights Reserved. T