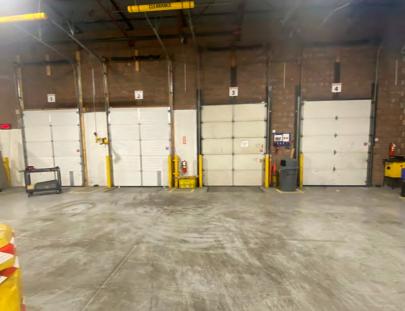

--------|--|--|
| Total Building Area: | 21,537 sf       |  |  |
| Office Area:         | 2,090 sf        |  |  |
| Industrial Area:     | 19,447 sf       |  |  |
| Clear Height:        | 18'             |  |  |
| Shipping:            | 4 TL            |  |  |
| Power:               | 200A, 600V      |  |  |
| Possession:          | Immediate       |  |  |
| Sublease Expiry:     | August 31, 2026 |  |  |
| Zoning:              | E2-29           |  |  |
| T.M.I. (2024):       | \$5.85 psf      |  |  |
| Asking Rate:         | \$13.95 psf     |  |  |

- Ultra clean warehouse
- Available for immediate occupancy
- Partially racked
- Public transit at doorstep and amenities close by
- Newer office improvements/build-out

FOR MORE INFORMATION ON ZONING, CLICK HERE

# **INTERIOR PHOTOGRAPHY**











## **EXTERIOR PHOTOGRAPHY**













### **AMENITIES & TRANSIT MAP**



### **ACCESSIBILITY**



#### **DRIVE TIMES**

| Hwy 401 | 5 Minutes   2.2KM   | QEW                   | 5 Minutes   2.2KM   |
|---------|---------------------|-----------------------|---------------------|
| Hwy 407 | 9 Minutes   5.6KM   | Hwy 400               | 31 Minutes   33.9KM |
| Hwy 403 | 13 Minutes   17.2KM | Pearson Int'l Airport | 20 Minutes   20.3KM |
| Hwy 410 | 20 Minutes   13.5KM | CN Brampton Yard      | 18 Minutes   19.2KM |

For more information, contact:

Michael Yull\*, SIOR Executive Vice President +1 905 501 6480 michael.yull@cushwake.com Goran Brelih\*\*, SIOR Executive Vice President +1 416 756 5456 goran.brelih@cushwake.com



©2024 Cushman & Wakefield ULC. All Rights Reserved. The