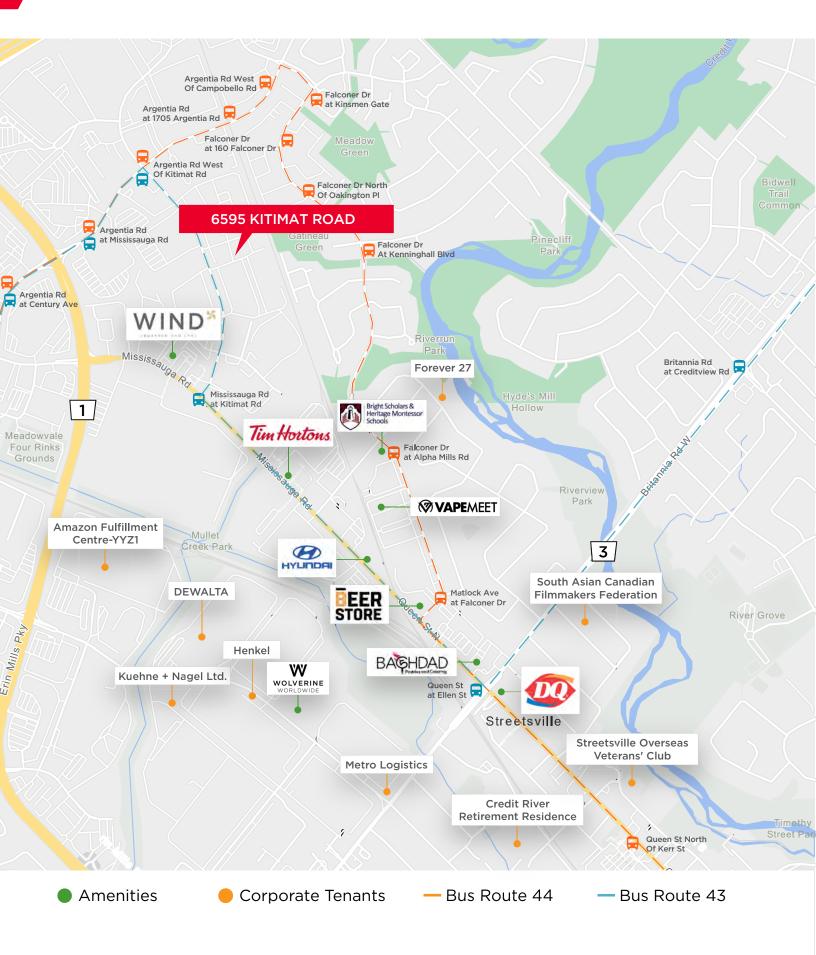

| 2,090 sf        |  |  |
| Industrial Area:     | 19,447 sf       |  |  |
| Clear Height:        | 18'             |  |  |
| Shipping:            | 4 TL            |  |  |
| Power:               | 200A, 600V      |  |  |
| Possession:          | Immediate       |  |  |
| Sublease Expiry:     | August 31, 2026 |  |  |
| Zoning:              | E2-29           |  |  |
| T.M.I. (2024):       | \$5.85 psf      |  |  |
| Asking Rate:         | \$13.95 psf     |  |  |

- Ultra clean warehouse
- Available for immediate occupancy
- Partially racked
- Public transit at doorstep and amenities close by
- Newer office improvements/build-out

FOR MORE INFORMATION ON ZONING, CLICK HERE

# **INTERIOR PHOTOGRAPHY**











## **EXTERIOR PHOTOGRAPHY**













### **AMENITIES & TRANSIT MAP**



### **ACCESSIBILITY**



#### **DRIVE TIMES**

| Hwy 401 | 5 Minutes   2.2KM   | QEW                   | 5 Minutes   2.2KM   |
|---------|---------------------|-----------------------|---------------------|
| Hwy 407 | 9 Minutes   5.6KM   | Hwy 400               | 31 Minutes   33.9KM |
| Hwy 403 | 13 Minutes   17.2KM | Pearson Int'l Airport | 20 Minutes   20.3KM |
| Hwy 410 | 20 Minutes   13.5KM | CN Brampton Yard      | 18 Minutes   19.2KM |

For more information, contact:

Michael Yull\*, SIOR Executive Vice President +1 905 501 6480 michael.yull@cushwake.com Goran Brelih\*\*, SIOR Executive Vice President +1 416 756 5456 goran.brelih@cushwake.com



©2024 Cushman & Wakefield ULC. All Rights Reserved. The Information Contained In This Communication Is Strictly Confidential. This Inform