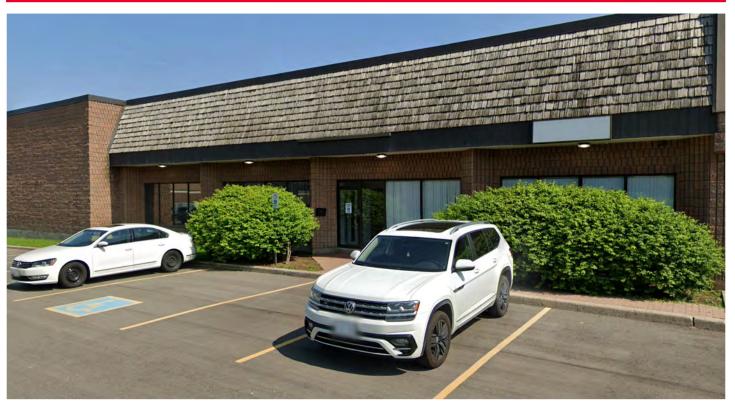

# FOR SUBLEASE

## 6595 KITIMAT ROAD

MISSISSAUGA, ON

#### RARE SUBLEASE OPPORTUNITY

Industrial freestand situated in the heart of Meadowvale Business Park

Michael Yull\*, SIOR Executive Vice President +1 905 501 6480 michael.yull@cushwake.com Goran Brelih\*\*, SIOR Executive Vice President +1 416 756 5456 goran.brelih@cushwake.com



### PROPERTY SPECIFICATIONS

Situated in the heart of Meadowvale Business Park, 6595 Kitimat Road offers a rare sublease opportunity just minutes from Highway 401, with excellent accessibility to both public transit and major Highways.



| DETAILS              |                 |  |  |
|----------------------|-----------------|--|--|
| Total Building Area: | 21,537 sf       |  |  |
| Office Area:         | 2,090 sf        |  |  |
| Industrial Area:     | 19,447 sf       |  |  |
| Clear Height:        | 18'             |  |  |
| Shipping:            | 4 TL            |  |  |
| Power:               | 200A, 600V      |  |  |
| Possession:          | Immediate       |  |  |
| Sublease Expiry:     | August 31, 2026 |  |  |
| Zoning:              | E2-29           |  |  |
| T.M.I. (2024):       | \$5.85 psf      |  |  |
| Asking Rate:         | \$13.95 psf     |  |  |

- Ultra clean warehouse
- Available for immediate occupancy
- Partially racked
- Public transit at doorstep and amenities close by
- Newer office improvements/b