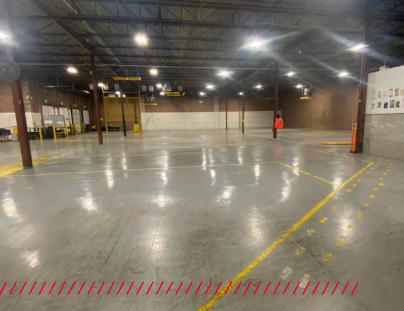

--|--|--|
| Total Building Area: | 21,537 sf       |  |  |
| Office Area:         | 2,090 sf        |  |  |
| Industrial Area:     | 19,447 sf       |  |  |
| Clear Height:        | 18'             |  |  |
| Shipping:            | 4 TL            |  |  |
| Power:               | 200A, 600V      |  |  |
| Possession:          | Immediate       |  |  |
| Sublease Expiry:     | August 31, 2026 |  |  |
| Zoning:              | E2-29           |  |  |
| T.M.I. (2024):       | \$5.85 psf      |  |  |
| Asking Rate:         | \$13.95 psf     |  |  |

- Ultra clean warehouse
- Available for immediate occupancy
- Partially racked
- Public transit at doorstep and amenities close by
- Newer office improvements/build-out

FOR MORE INFORMATION ON ZONING, CLICK HERE

# **INTERIOR PHOTOGRAPHY**











## **EXTERIOR PHOTOGRAPHY**













### **AMENITIES & TRANSIT MAP**



### **ACCESSIBILITY**



#### **DRIVE TIMES**

| Hwy 401 | 5 Minutes   2.2KM   | QEW                   | 5 Minutes   2.2KM   |
|---------|---------------------|-----------------------|---------------------|
| Hwy 407 | 9 Minutes   5.6KM   | Hwy 400               | 31 Minutes   33.9KM |
| Hwy 403 | 13 Minutes   17.2KM | Pearson Int'l Airport | 20 Minutes   20.3KM |
| Hwy 410 | 20 Minutes   13.5KM | CN Brampton Yard      | 18 Minutes   19.2KM |

For more information, contact:

Michael Yull\*, SIOR Executive Vice President +1 905 501 6480 michael.yull@cushwake.com Goran Brelih\*\*, SIOR Executive Vice President +1 416 756 5456 goran.brelih@cushwake.com



©2024 Cushman & Wakefield ULC. All Rights Reserved. The Infor