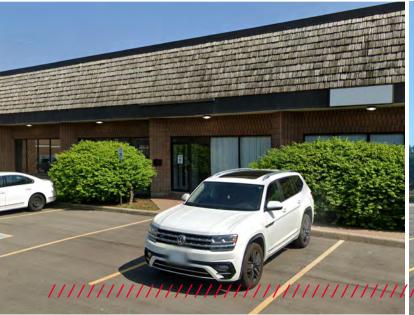

37 sf       |  |  |
| Office Area:         | 2,090 sf        |  |  |
| Industrial Area:     | 19,447 sf       |  |  |
| Clear Height:        | 18'             |  |  |
| Shipping:            | 4 TL            |  |  |
| Power:               | 200A, 600V      |  |  |
| Possession:          | Immediate       |  |  |
| Sublease Expiry:     | August 31, 2026 |  |  |
| Zoning:              | E2-29           |  |  |
| T.M.I. (2024):       | \$5.85 psf      |  |  |
| Asking Rate:         | \$13.95 psf     |  |  |

- Ultra clean warehouse
- Available for immediate occupancy
- Partially racked
- Public transit at doorstep and amenities close by
- Newer office improvements/build-out

FOR MORE INFORMATION ON ZONING, CLICK HERE

# **INTERIOR PHOTOGRAPHY**











## **EXTERIOR PHOTOGRAPHY**













### **AMENITIES & TRANSIT MAP**



### **ACCESSIBILITY**



#### **DRIVE TIMES**

| Hwy 401 | 5 Minutes   2.2KM   | QEW                   | 5 Minutes   2.2KM   |
|---------|---------------------|-----------------------|---------------------|
| Hwy 407 | 9 Minutes   5.6KM   | Hwy 400               | 31 Minutes   33.9KM |
| Hwy 403 | 13 Minutes   17.2KM | Pearson Int'l Airport | 20 Minutes   20.3KM |
| Hwy 410 | 20 Minutes   13.5KM | CN Brampton Yard      | 18 Minutes   19.2KM |

For more information, contact:

Michael Yull\*, SIOR Executive Vice President +1 905 501 6480 michael.yull@cushwake.com Goran Brelih\*\*, SIOR Executive Vice President +1 416 756 5456 goran.brelih@cushwake.com



©2024 Cushman & Wakefield ULC. All Rights Reserved. The Information Contained In This Communication