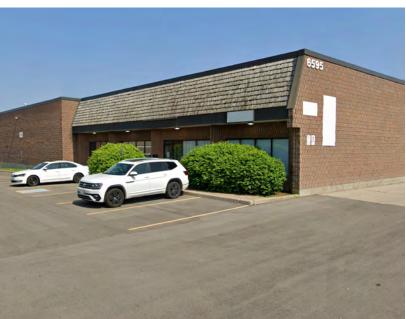

: | 21,537 sf       |  |  |
| Office Area:         | 2,090 sf        |  |  |
| Industrial Area:     | 19,447 sf       |  |  |
| Clear Height:        | 18'             |  |  |
| Shipping:            | 4 TL            |  |  |
| Power:               | 200A, 600V      |  |  |
| Possession:          | Immediate       |  |  |
| Sublease Expiry:     | August 31, 2026 |  |  |
| Zoning:              | E2-29           |  |  |
| T.M.I. (2024):       | \$5.85 psf      |  |  |
| Asking Rate:         | \$13.95 psf     |  |  |

- Ultra clean warehouse
- Available for immediate occupancy
- Partially racked
- Public transit at doorstep and amenities close by
- Newer office improvements/build-out

FOR MORE INFORMATION ON ZONING, CLICK HERE

# **INTERIOR PHOTOGRAPHY**











## **EXTERIOR PHOTOGRAPHY**













### **AMENITIES & TRANSIT MAP**



### **ACCESSIBILITY**



#### **DRIVE TIMES**

| Hwy 401 | 5 Minutes   2.2KM   | QEW                   | 5 Minutes   2.2KM   |
|---------|---------------------|-----------------------|---------------------|
| Hwy 407 | 9 Minutes   5.6KM   | Hwy 400               | 31 Minutes   33.9KM |
| Hwy 403 | 13 Minutes   17.2KM | Pearson Int'l Airport | 20 Minutes   20.3KM |
| Hwy 410 | 20 Minutes   13.5KM | CN Brampton Yard      | 18 Minutes   19.2KM |

For more information, contact:

Michael Yull\*, SIOR Executive Vice President +1 905 501 6480 michael.yull@cushwake.com Goran Brelih\*\*, SIOR Executive Vice President +1 416 756 5456 goran.brelih@cushwake.com



©2024 Cushman & Wakefield ULC. All Rights Reserved. The Information Contained In This Commun