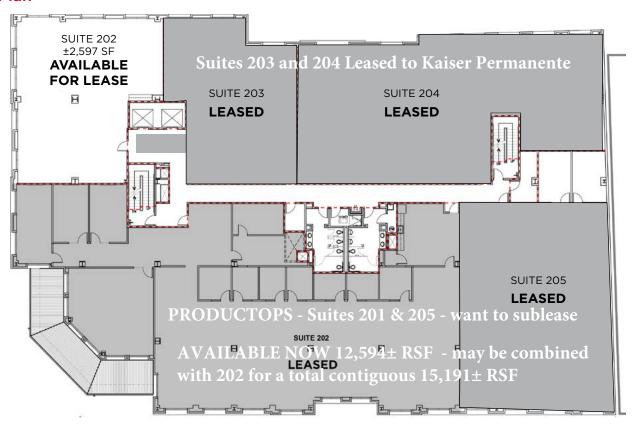

### Floor Plan

### **Available Suite**

Suite 202 ±2,597 RSF \$1.65 PSF, NNN

\*\*NNN's estimated at ±\$0.92 PSF - Includes Utilities

**Reuben Helick** 

Managing Director +1 831 647 2109 reuben.helick@cushwake.com LIC #01171272 **Nick Greenup** 