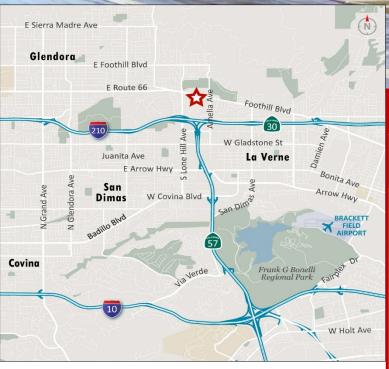

## 2100 EAST ROUTE 66

Glendora, California

#### OFFICE SPACE FOR LEASE

# CUSHMAN & WAKEFIELD



For more information, please contact:

RYAN RUSSELL Director 909.942.4697 ryan.russell@cushwake.com Lic. # 01505274 SEAN KERN Senior Director 909.942.4691 sean.kern@cushwake.com Lic. #01377294

#### LEASE RATE: \$2.20 FSG



22,458

### FEATURES AND AMENITIES

- 5/1000 parking
- Suite 200 is move-in ready with cubicles in place
- Monument and building signage potential
- I-57 and I-210 interchange pulls employees from multiple counties
- Surrounding upscale environment with residential and retail amenities

## 2100 EAST ROUTE 66 | GLENDORA, CALIFORNIA







For leasing information, please contact:

RYAN RUSSELL | 909.942.4697 Director ryan.russell@cushwake.com Lic. #01505274 SEAN KERN | 909.942.4691 Senior Director sean.kern@cushwake.com Lic. # 01377294



Cushman & Wakefield of CA, Inc