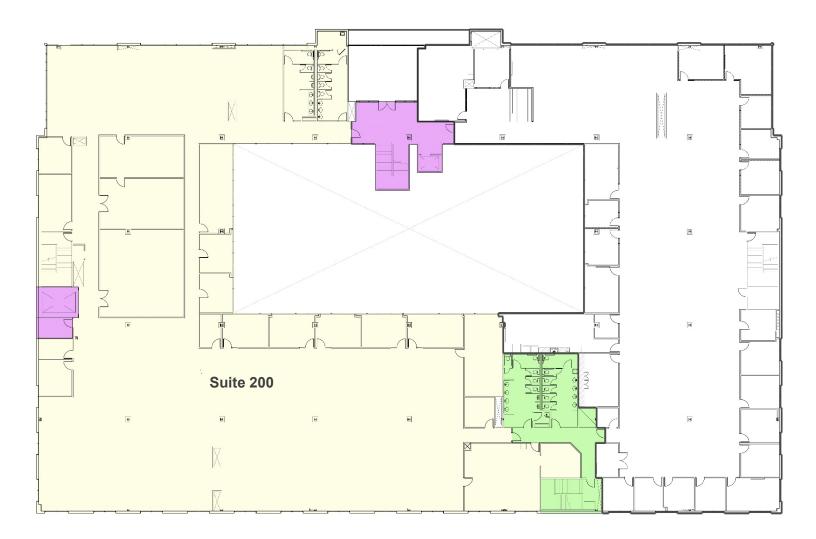

## 2100 EAST ROUTE 66 | GLENDORA, CALIFORNIA

Suite Rentable SF

200 22,458

For leasing information, please contact:

RYAN RUSSELL | 909.942.4697 Director ryan.russell@cushwake.com Lic. #01505274 SEAN KERN | 909.942.4691 Senior Director sean.kern@cushwake.com Lic. # 01377294